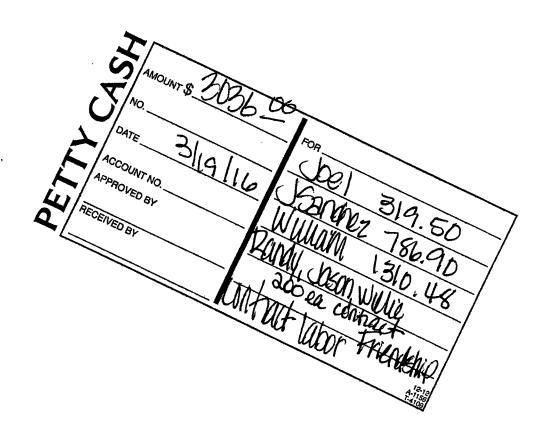

12-12 A-1156 T-4109

DATE

ACCOUNT NO.

RECEIVED BY

APPROVED BY DE

Jacobi Parker \*\*313.56

Jacobi Parker

Jacobi Parker

Contract Labor wk ending 11/5

Contract Labor wk ending 11/12

11/14/2016

185.38 128.18

Southside Bank

313.56

Jacobi Parker 11/14/2016

Contract Labor wk ending 11/5 185.38

Contract Labor wk ending 11/12 128.18

**Clifford Broussard** \*\*1,500.00 **Clifford Broussard Clifford Broussard** 12/19/2016 Contract Labor 1,500.00 ffice unstruction Southside Bank 1,500.00 **Clifford Broussard** 12/19/2016 Contract Labor 1,500.00