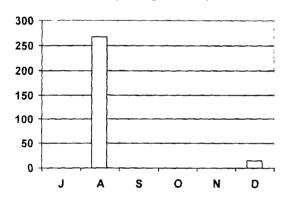

-------------|
|       | ACCOUNT #       |
|       | 23038.0         |
| Se    | rvice Address   |
| 12:   | 999 HWY 110     |

TEXAS WATER SYSTEMS 7891 US HWY 271 TYLER, TX 75708 Crystal Systems Texas, Inc. P.O. Box 1084 Tyler, TX. 75710

| Due Date  | 12/19/2016 |
|-----------|------------|
| Total Due | \$136.35   |
|           |            |

Amount Enclosed
TEXAS WATER SYSTEMS 23039



Customer Service Office: 903-881-8000

Fax: 903-592-2793

Office Hours: Monday – Friday: 8:00am to 12:00pm and 1:00pm to 5:00pm After Hours Emergency: 903-593-1170 www.crystalsystemstx.com

TEXAS WATER SYSTEMS 7891 US HWY 271 TYLER, TX 75708

ALWAYS CALL 811 BEFORE DIGGING
It's safe. It's free. It's the law

Payments are accepted by mail, bank draft or online at our website

Your Monthly Usage History



| Account Information     |         |                  |  |  |
|-------------------------|---------|------------------|--|--|
| ACCOUNT # 23038.0       |         |                  |  |  |
| Service                 | Address |                  |  |  |
| 12999 1                 | WY 110  |                  |  |  |
| Last Pay Date           |         | 12/19/2016       |  |  |
| Last Pay Amount         |         | \$136 35         |  |  |
| Bill Date               |         | 12/29/2016       |  |  |
| Due Date                |         | 1/16/2017        |  |  |
| Billing Period          | 11/2    | 28/16 - 12/26/16 |  |  |
| Previous Reading        |         | 267              |  |  |
| Current Reading         |         | 281              |  |  |
| Consumption (1000 Gal)  |         | 14