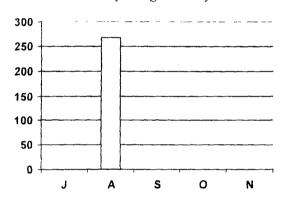

.35   |
| 10/28/2016 | 11/14/2016 | 10/28/2016 | . 0   | 267       | 267      | , <b>\$</b> 136.35 | \$0.00   | \$0.00 | \$136.35   |
| 9/30/2016  | 10/17/2016 | 9/30/2016- | 0     | 267       | 267      | √ \$136.35         | \$0.00   | \$0.00 | \$136.35   |
| 8/26/2016  | 9/12/2016  | 8/26/201   | 267   | 0         | 267      | \$902.21           | \$0.00   | \$0.00 | \$902.21 🗸 |



Customer Service Office: 903-881-8000

Fax: 903-592-2793

Office Hours: Monday – Friday: 8:00am to 12:00pm and 1:00pm to 5:00pm After Hours Emergency: 903-593-1170 www.crystalsystemstx.com

TEXAS WATER SYSTEMS 7891 US HWY 271 TYLER, TX 75708

#### ALWAYS CALL 811 BEFORE DIGGING It's safe. It's free. It's the law

Payments are accepted by mail, bank draft or online at our website

Your Monthly Usage History



| Account Information        |                     |  |  |
|----------------------------|---------------------|--|--|
| ACCOUNT #                  | 23038.0             |  |  |
| Service Add                | Iress               |  |  |
| 12999 HWY                  | 110                 |  |  |
| Last Pay Date              | 11/9/2016           |  |  |
| Last Pay Amount            | \$136 35            |  |  |
| Bill Date                  | 11/30/2016          |  |  |
| Due Date                   | 12/19/2016          |  |  |
| Billing Period             | 10/26/16 - 11/27/16 |  |  |
| Previous Reading           | 267                 |  |  |
| Current Reading            | 267                 |  |  |
| Consumption (1000 Gal)     | 0                   |  |  |
| Net Consumption (1000 Gal) |