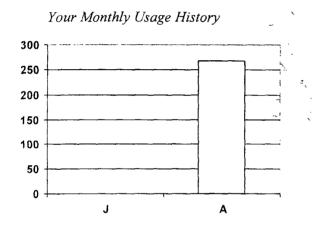

YOUR PAYMENT

| Account Information |  |  |  |  |
|---------------------|--|--|--|--|
| ACCOUNT #           |  |  |  |  |
| 23038.0             |  |  |  |  |
| Service Address     |  |  |  |  |
| 12999 HWY 110       |  |  |  |  |

TEXAS WATER SYSTEMS 7891 US HWY 271 TYLER, TX 75708 Crystal Systems Texas, Inc. P.O. Box 1084 Tyler, TX. 75710

| Due Date  | 7/16/2017 |
|-----------|-----------|
| Total Due | \$272.70  |

Amount Enclosed
TEXAS WATER SYSTEMS 2



Tyler, TX. 75710-1084

Customer Service Office: 903-881-8000

Fax: 903-592-2793

Office Hours: Monday – Friday: 8:00am to 12:00pm and 1:00pm to 5:00pm After Hours Emergency: 903-593-1170 www.crystalsystemstx.com

TEXAS WATER SYSTEMS 7891 US HWY 271 TYLER, TX 75708

# Payments are accepted by mail, bank draft or online at our website



| Account Information        |                   |  |  |  |  |
|----------------------------|-------------------|--|--|--|--|
| ACCOUNT # 23038.0          |                   |  |  |  |  |
| Service Addr               |                   |  |  |  |  |
| 12999 HWY 1                | 110               |  |  |  |  |
| Last Pay Date              | 7/21/2016         |  |  |  |  |
| Last Pay Amount            | \$25.00           |  |  |  |  |
| Bill Date                  | 8/25/2016         |  |  |  |  |
| Due Date                   | 9/12/2016         |  |  |  |  |
| Billing Period             | 7/26/16 - 8/25/16 |  |  |  |  |
| Previous Reading           | 0                 |  |  |  |  |
| Current Reading            | 267               |  |  |  |  |
| Consumption (1000 Gal)     | 267