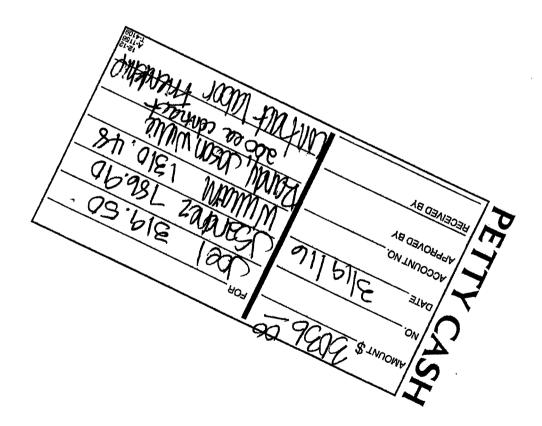

| 7,703.95 | 0.00   | 7,703.95 |

Jacobi Parker \*\*313.56

Jacobi Parker

Jacobi Parker Contract Labor Contract Labor

wk ending 11/5 wk ending 11/12 11/14/2016

185.38 128.18

Southside Bank

Jacobi Parker Contract Labor Contract Labor

wk ending 11/5 wk ending 11/12 11/14/2016

185.38 128.18

313.56

**Clifford Broussard** \*\*1,500.00 **Clifford Broussard** Clifford Broussard 12/19/2016 Contract Labor 1,500.00 office unstudion Southside Bank 1,500.00 **Clifford Broussard** 12/19/2016 Contract Labor 1,500.00

Southside Bank 1,500.00

| ST | AMOUNT \$   | FOR                      |
|----|-------------|--------------------------|
| S  | NO          | 120                      |
| 上  | ACCOUNT NO. |                          |
| PE | RECEIVED BY | 12-12<br>A-115<br>T-4101 |



| AMOUNT \$             | FOR COLABS                                |
|-----------------------|-------------------------------------------|
| NO. DATE DES          | Clean back                                |
| ACCOUNT NOAPPROVED BY | - Jula - Lotona                           |
| RECEIVED BY           | - OIKVOK WOK<br>12-12<br>A-1136<br>7-4109 |

.

| MOUNT \$ 30760        | FOR MUSON NO 2           |
|-----------------------|--------------------------|
| DATE 531              | WK 5/21                  |
| ACCOUNT NOAPPROVED BY | contract tabor           |
| RECEIVED BY           | 12-12<br>A-158<br>T-4109 |
|                       | 1-4105                   |
| •                     |                          |

| FOR           |
|---------------|
| Conhact labor |
| mailbut       |