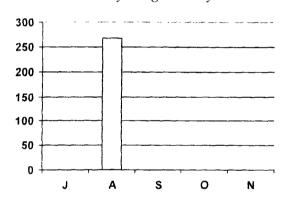

00   | \$0.00 | \$136.35   |
| 10/28/2016 | 11/14/2016 | 10/28/2016  | 0     | 267       | 267      | , \$136.35 | \$0.00   | \$0.00 | \$136.35   |
| 9/30/2016  | 10/17/2016 | 9/30/2016 🚜 | • 0   | 267       | 267      | √ \$136.35 | \$0.00   | \$0.00 | \$136.35   |
| 8/26/2016  | 9/12/2016  | 8/26/201    | 267   | 0         | 267      | \$902.21   | \$0.00   | \$0.00 | \$902.21 🗸 |



Customer Service Office: 903-881-8000

Fax: 903-592-2793

Office Hours: Monday – Friday: 8:00am to 12:00pm and 1:00pm to 5:00pm After Hours Emergency: 903-593-1170 www.crystalsystemstx.com

TEXAS WATER SYSTEMS 7891 US HWY 271 TYLER, TX 75708

#### ALWAYS CALL 811 BEFORE DIGGING It's safe. It's free. It's the law

Payments are accepted by mail, bank draft or online at our website

Your Monthly Usage History



| Account Information    |        |                     |  |  |
|------------------------|--------|---------------------|--|--|
| ACCOUNT # 23038.0      |        |                     |  |  |
| Service                | e Addr | ess                 |  |  |
| 12999                  | HWY 1  | 10                  |  |  |
| Last Pay Date          |        | 11/9/2016           |  |  |
| Last Pay Amount        |        | \$136.35            |  |  |
| Bill Date              |        | 11/30/2016          |  |  |
| Due Date               |        | 12/19/2016          |  |  |
| Billing Period         |        | 10/26/16 - 11/27/16 |  |  |
| Previous Reading       |        | 267                 |  |  |
| Current Reading        |        | 267                 |  |  |
| Consumption (1000 Gal) | )