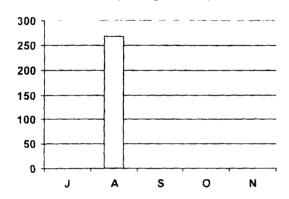

11/14/2016 | 10/28/2016  | 0     | 267       | 267      | , \$136.35        | \$0.00   | \$0.00 | \$136.35   |
| 9/30/2016  | 10/17/2016 | 9/30/2016 ⊀ | . 0   | 267       | 267      | <b>√</b> \$136.35 | \$0.00   | \$0.00 | \$136.35   |
| 8/26/2016  | 9/12/2016  | 8/26/201    | 267   | 0         | 267      | \$902.21          | \$0.00   | \$0.00 | \$902.21 🗸 |



Tyler, TX. 75710-1084

Customer Service Office: 903-881-8000

Fax: 903-592-2793

Office Hours: Monday – Friday: 8:00am to 12:00pm and 1:00pm to 5:00pm After Hours Emergency: 903-593-1170 www.crystalsystemstx.com

TEXAS WATER SYSTEMS 7891 US HWY 271 TYLER, TX 75708

#### ALWAYS CALL 811 BEFORE DIGGING It's safe. It's free. It's the law

Payments are accepted by mail, bank draft or online at our website

Your Monthly Usage History



| Account Information ·      |                   |                     |  |
|----------------------------|-------------------|---------------------|--|
| ACCOUNT #                  | ACCOUNT # 23038.0 |                     |  |
| Service                    | Addr              | ess                 |  |
| 12999 1                    | HWY 1             | 10                  |  |
| Last Pay Date              |                   | 11/9/2016           |  |
| Last Pay Amount            |                   | \$136.35            |  |
| Bill Date                  |                   | 11/30/2016          |  |
| Due Date                   |                   | 12/19/2016          |  |
| Billing Period             |                   | 10/26/16 - 11/27/16 |  |
| Previous Reading           |