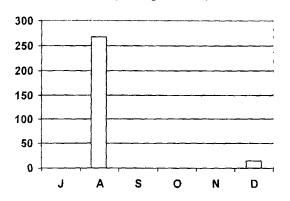

OUNT #           | _ |  |  |  |
| 23038.0                 |   |  |  |  |
| Service Address         | _ |  |  |  |
| <br>12999 HWY 110       | _ |  |  |  |

TEXAS WATER SYSTEMS 7891 US HWY 271 TYLER, TX 75708 Crystal Systems Texas, Inc. P.O. Box 1084 Tyler, TX. 75710

| Due Date  | 12/19/2016 |
|-----------|------------|
| Total Due | \$136.35   |

Amount Enclosed
TEXAS WATER SYSTEMS



Customer Service Office: 903-881-8000

Fax: 903-592-2793

Office Hours: Monday – Friday: 8:00am to 12:00pm and 1:00pm to 5:00pm After Hours Emergency: 903-593-1170 www.crystalsystemstx.com

TEXAS WATER SYSTEMS 7891 US HWY 271 TYLER, TX 75708

#### ALWAYS CALL 811 BEFORE DIGGING It's safe. It's free. It's the law

Payments are accepted by mail, bank draft or online at our website

Your Monthly Usage History



| Account Information        |              |                     |
|----------------------------|--------------|---------------------|
| ACCOUNT#                   | UNT# 23038.0 |                     |
| Service                    | Addr         | ess                 |
| 12999                      | HWY 1        | 10                  |
| Last Pay Date              |              | 12/19/2016          |
| Last Pay Amount            |              | \$136.35            |
| Bill Date                  |              | 12/29/2016          |
| Due Date                   | Due Date     |                     |
| Billing Period             |              | 11/28/16 - 12/26/16 |
| Previous Reading           |              | 267                 |
| Current Reading            |              | 281