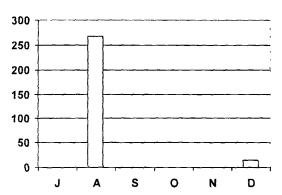

| 23038.0             |  |  |  |  |
| Service Address     |  |  |  |  |
| 12999 HWY 110       |  |  |  |  |

TEXAS WATER SYSTEMS 7891 US HWY 271 TYLER, TX 75708 Crystal Systems Texas, Inc. P.O. Box 1084 Tyler, TX. 75710

| Due Date  | 12/19/2016 |  |  |
|-----------|------------|--|--|
| Total Due | \$136.35   |  |  |
| į         |            |  |  |

Amount Enclosed
TEXAS WATER SYSTEMS



Customer Service Office: 903-881-8000

Fax: 903-592-2793

Office Hours: Monday - Friday: 8:00am to 12:00pm and 1:00pm to 5:00pm After Hours Emergency: 903-593-1170 www.crystalsystemstx.com

TEXAS WATER SYSTEMS 7891 US HWY 271 TYLER, TX 75708

ALWAYS CALL 811 BEFORE DIGGING

It's safe. It's free. It's the law

Payments are accepted by mail, bank draft or online at our website

Your Monthly Usage History



| Account Information    |       |                     |  |
|------------------------|-------|---------------------|--|
| ACCOUNT #              |       | 23038.0             |  |
| Service                | Addre | ess                 |  |
| 12999                  | HWY 1 | 10                  |  |
| Last Pay Date          |       | 12/19/2016          |  |
| Last Pay Amount        |       | \$136.35            |  |
| Bill Date              |       | 12/29/2016          |  |
| Due Date               |       | 1/16/2017           |  |
| Billing Period         |       | 11/28/16 - 12/26/16 |  |
| Previous Reading       |       | 267                 |  |
| Current Reading        |       | 281                 |  |
| Consumption (1000 Gal) | 14    |                     |  |
| Net Consumption