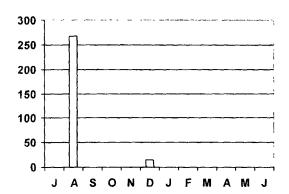

---------------|--|
|    | ACCOUNT #         |  |
|    | 23038.0           |  |
|    | Service Address   |  |
|    | 12999 HWY 110     |  |

TEXAS WATER SYSTEMS 7891 US HWY 271 TYLER, TX 75708 Crystal Systems Texas, Inc. P.O. Box 1084 Tyler, TX. 75710

| Due Date  | 6/18/2017 |
|-----------|-----------|
| Total Due | \$136.35  |

Amount Enclosed
TEXAS WATER SYSTEMS



Tyler, TX. 75710-1084

Customer Service Office: 903-881-8000

Fax: 903-592-2793

Office Hours: Monday – Friday: 8:00am to 12:00pm and 1:00pm to 5:00pm After Hours Emergency: 903-593-1170 www.crystalsystemstx.com

TEXAS WATER SYSTEMS 7891 US HWY 271 TYLER, TX 75708

ALWAYS CALL 811 BEFORE DIGGING It's safe. It's free. It's the law

Payments are accepted by mail, bank draft or online at our website

Your Monthly Usage History



| Account Information        |                   |  |  |  |  |
|----------------------------|-------------------|--|--|--|--|
| ACCOUNT # 23038.0          |                   |  |  |  |  |
| Service Add                | lress             |  |  |  |  |
| 12999 HWY                  | 110               |  |  |  |  |
| Last Pay Date              | 5/30/2017         |  |  |  |  |
| Last Pay Amount            | \$136.35          |  |  |  |  |
| Bill Date                  | 6/29/2017         |  |  |  |  |
| Due Date                   | 7/16/2017         |  |  |  |  |
| Billing Period             | 5/26/17 - 6/25/17 |  |  |  |  |
| Previous Reading           | 281               |  |  |  |  |
| Current Reading            | 281               |  |  |  |  |
| Consumption (1000 Gal)     | 0