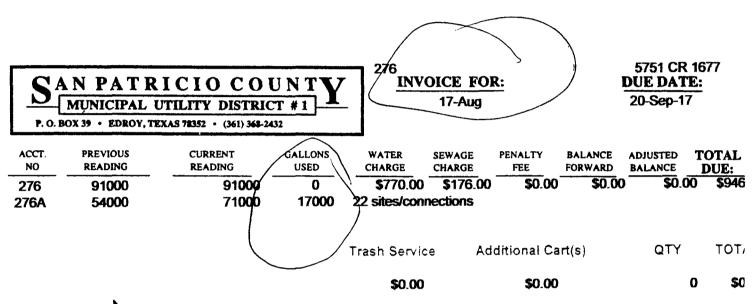

requests) MUD sold 690,000 gal/month to its customers. Using Camp Stryker's most recent bill, Exhibit C, attached hereto, MUD delivered 17,000 gallons to Camp Stryker in August 2017---- 2.4% of MUD's deliveries.

SUMMARY: USING MUD'S OWN RESPONSES AND APPELLANTS BILLS ATTACHED TO PLEADINGS, CAMP STRYKER RV PARK USED APP. 2.4 % OF MUD'S WATER IN AUGUST AND PAID APP. 20% OF THE BILL FOR THE ENTIRE TOWN.

MUD NO. 1 HAS OFFERED NO EVIDENCE OF ANY IMPROVEMENTS OR CONSTRUCTION THAT JUSTIFY THIS UNFAIR 1,000% INCREASE FOR ONE CUSTOMER