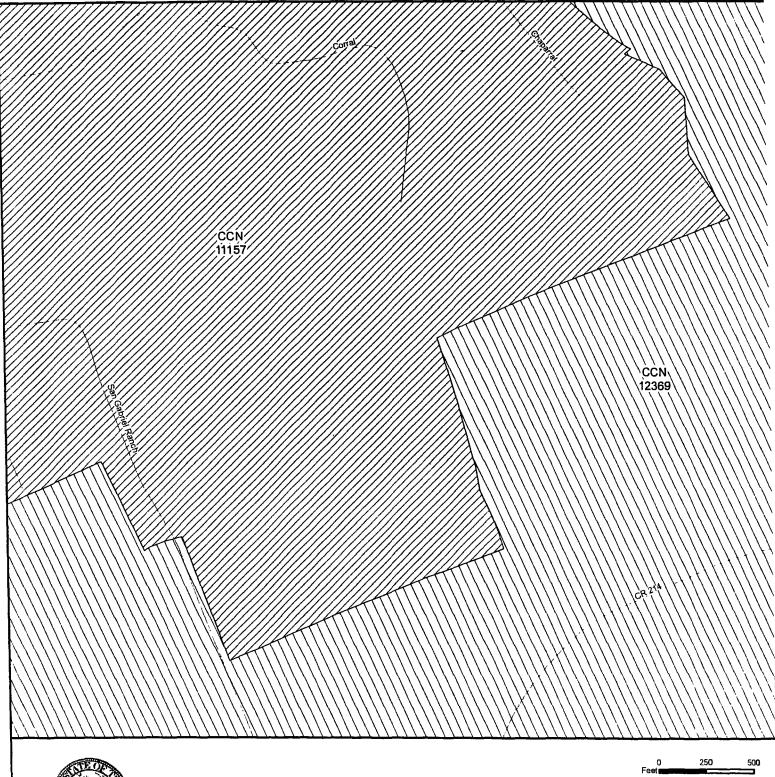

#### Procedural History

- 1. On March 30, 2017, Aqua and Georgetown filed an application for approval of an agreement to transfer service area and amend their respective water CCNs under Texas Water Code § 13.248 (TWC)
- 2. Aqua holds water CCN No. 11157 and Georgetown holds water CCN No. 12369.
- 3. The agreement proposes to transfer a portion of Georgetown's service area to Aqua. The requested service area consists of approximately 78 acres, with 0 current customers and no infrastructure.
- 4. On April 20, 2017, Order No. 2 was issued, deeming the application sufficient for filing, finding that no additional notice of this application was required and establishing a procedural schedule.
- 5. On July 3, 2017, Aqua consented to the proposed revised CCN maps, tariff pages and certificate, as prepared by Commission Staff.

- 6. On July 5, 2017, Georgetown consented to the proposed revised CCN maps and certificate, as prepared by Commission Staff.
- 7. On July 10, 2017, Commission Staff recommended approval of the application and provided copies of the revised water service area map, CCN certificates, and tariff pages.
- 8. The final map, tariff pages, and CCN certificates referenced in Findings of Fact No. 5, 6 and 7 are attached to this Notice.
- 9. On August 7, 2017, the parties filed a joint proposed notice of approval and motion to admit evidence.
- 10. On August 15, 2017, Order No. 4 was issued, admitting evidence into the record of this proceeding.

#### **Water CCN**

11157 - Aqua Utilities Inc 12369 - City of Georgetown Ĭ,

Map by: Komal Patel Date created: June 15, 2017 Project Path: n:\finalmapping\text{\text{47008Aqua.mxd}}