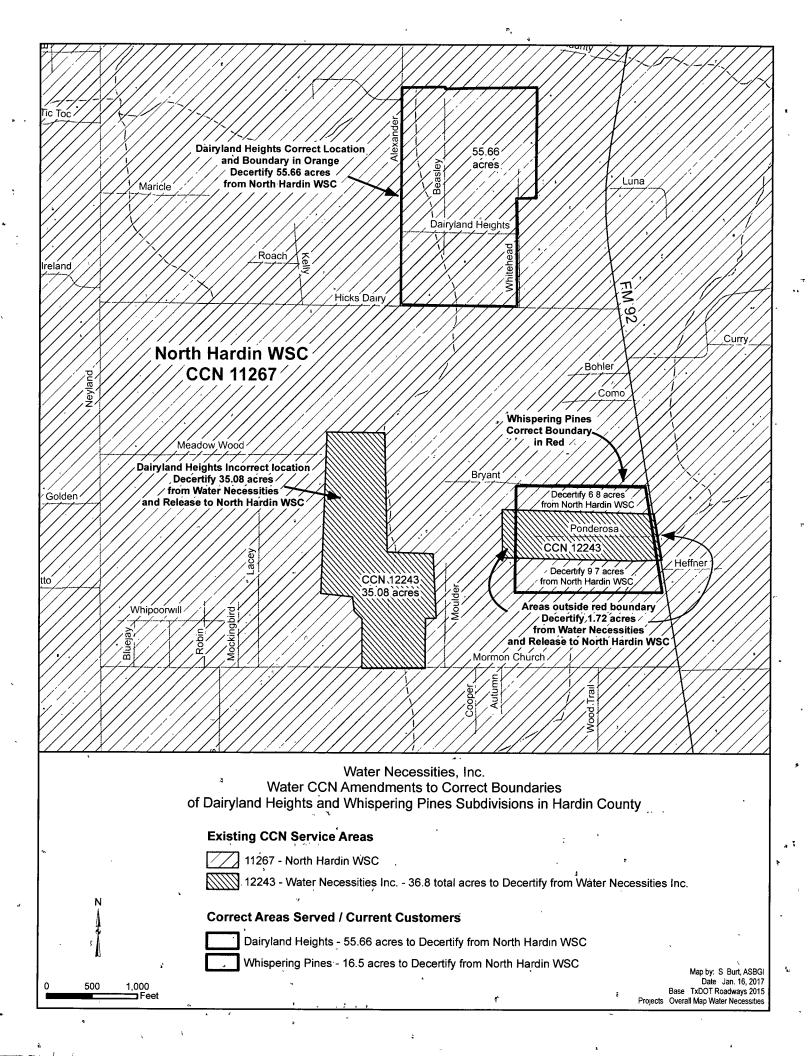

### 3. Map Requirements

Attach the following hard copy maps with each copy of the application:

- A. A location map delineating the proposed service area with enough detail to accurately locate the proposed area within the county.
- B. A map showing only the proposed area by:
  - i. metes and bounds survey certified by a licensed state or register professional land surveyor; or
  - ii. projectable digital data with metadata (proposed areas should be in a single record and clearly labeled).

    Also, a data disk labeled with the applicant's name must be provided; or
  - iii. following verifiable natural and man-made landmarks; or
  - iv. a copy of recorded plat map with metes and bounds.
- C. A written description of the proposed service area.
- D. Provide separate and additional maps of the proposed area(s) to show the following:
  - i. all facilities, illustrating separately facilities for production, transmission, and distribution of the applicant's service(s); and
  - ii. any facilities, customers or area currently being served outside the applicant's certificated area(s).

Note: Failure to provide adequate mapping information may result in the delay or possible denial of your application.

Digital data submitted in a format other than ArcView shape file or Arc/Info E00 file may result in the delay or inability to review applicant's mapping information.