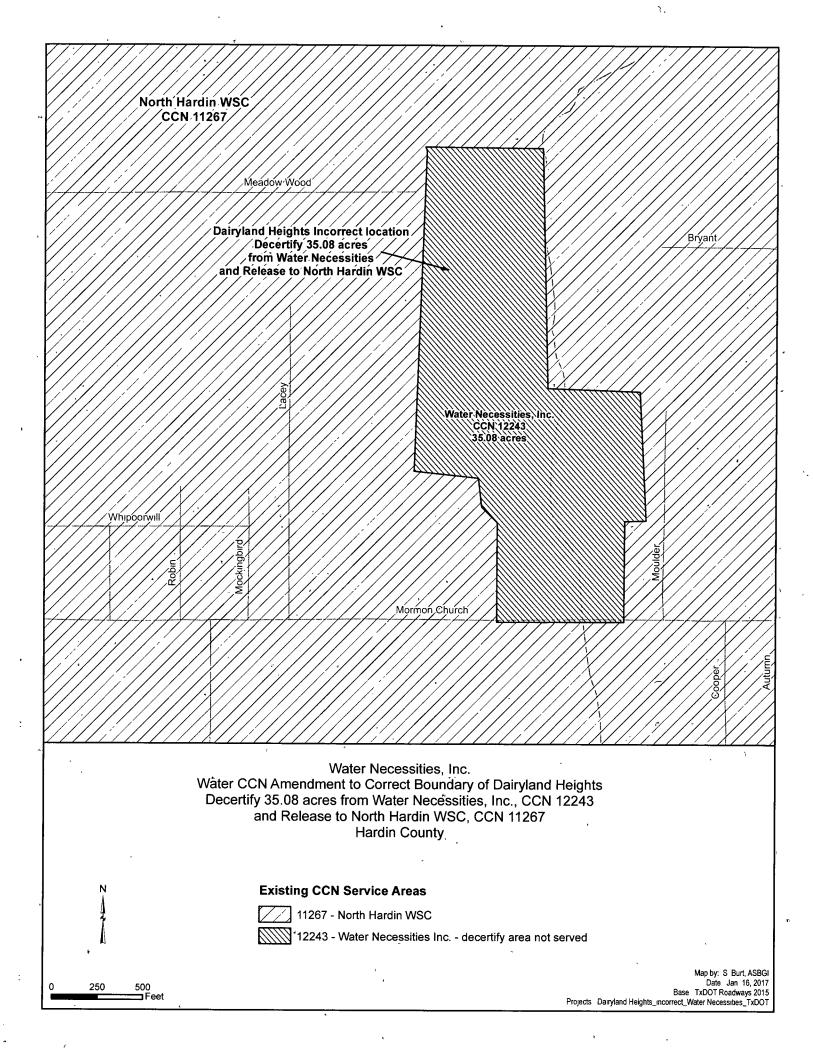

### 3. Map Requirements

Attach the following hard copy maps with each copy of the application:

- A. A location map delineating the proposed service area with enough detail to accurately locate the proposed area within the county.
- B. A map showing only the proposed area by:
  - i. metes and bounds survey certified by a licensed state or register professional land surveyor; or
  - ii. projectable digital data with metadata (proposed areas should be in a single record and clearly labeled).

    Also, a data disk labeled with the applicant's name must be provided; or
  - iii. following verifiable natural and man-made landmarks; or
  - iv. a copy of recorded plat map with metes and bounds.
- C. A written description of the proposed service area.
- D. Provide separate and additional maps of the proposed area(s) to show the following:
  - i. all facilities, illustrating separately facilities for production, transmission, and distribution of the applicant's service(s); and
  - ii. any facilities, customers or area currently being served outside the applicant's certificated area(s).

Note: Failure to provide adequate mapping information may result in the delay or possible denial of your application.

Digital data submitted in a format other than ArcView shape file or Arc/Info E00 file may result in the delay or inability to review applicant's mapping information.