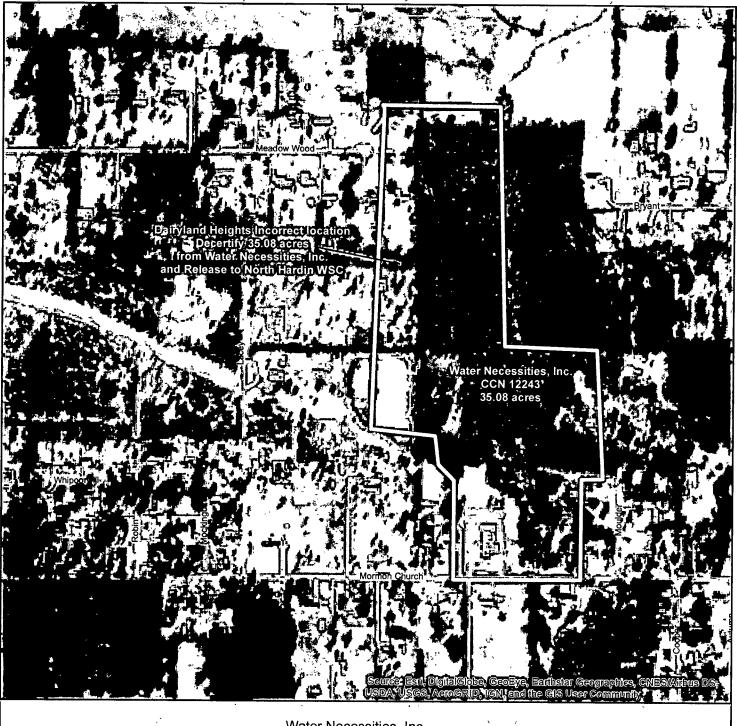

### 3. Map Requirements

Attach the following hard copy maps with each copy of the application:

- A. A location map delineating the proposed service area with enough detail to accurately locate the proposed area within the county.
- B. A map showing only the proposed area by:
  - i. metes and bounds survey certified by a licensed state or register professional land surveyor; or
  - ii. projectable digital data with metadata (proposed areas should be in a single record and clearly labeled).

    Also, a data disk labeled with the applicant's name must be provided; or
  - iii. following verifiable natural and man-made landmarks; or
  - iv. a copy of recorded plat map with metes and bounds.
- C. A written description of the proposed service area.
- D. Provide separate and additional maps of the proposed area(s) to show the following:
  - i. all facilities, illustrating separately facilities for production, transmission, and distribution of the applicant's service(s); and
  - ii. any facilities, customers or area currently being served outside the applicant's certificated area(s).

Note: Failure to provide adequate mapping information may result in the delay or possible denial of your application.

Digital data submitted in a format other than ArcView shape file or Arc/Info E00 file may result in the delay or inability to review applicant's mapping information.