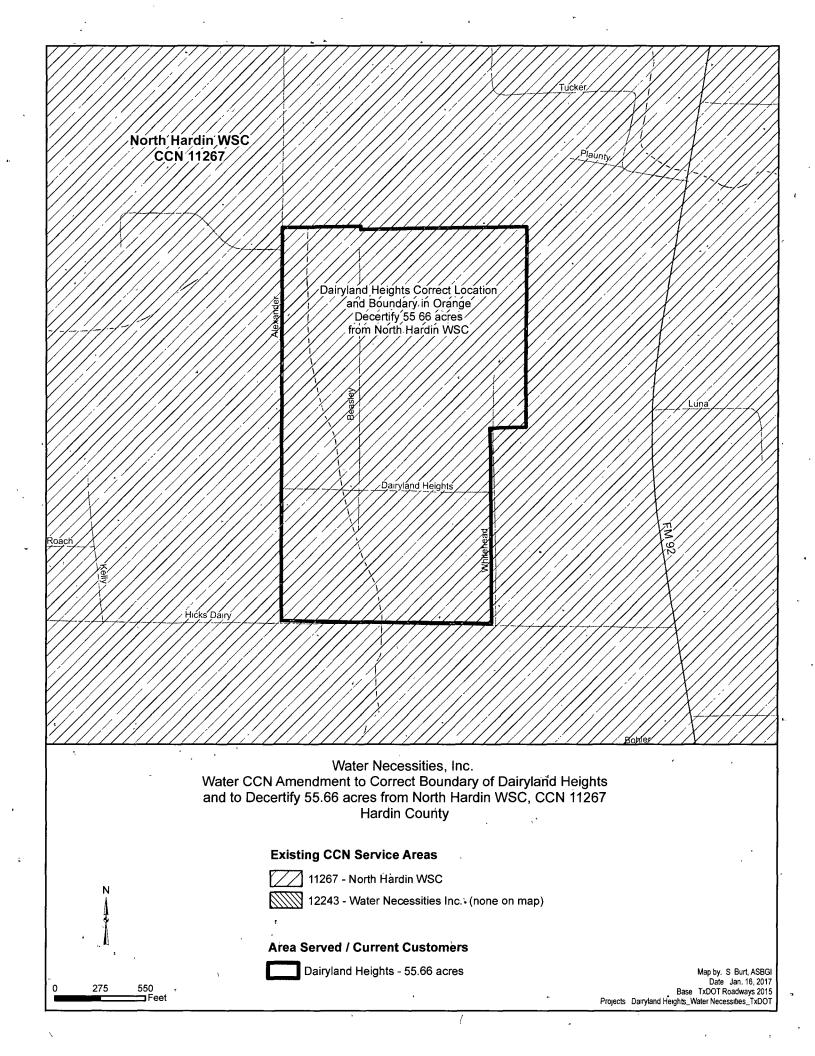

### 3. Map Requirements

Attach the following hard copy maps with each copy of the application:

- A. A location map delineating the proposed service area with enough detail to accurately locate the proposed area within the county.
- B. A map showing only the proposed area by:
  - i. metes and bounds survey certified by a licensed state or register professional land surveyor; or
  - ii. projectable digital data with metadata (proposed areas should be in a single record and clearly labeled).

    Also, a data disk labeled with the applicant's name must be provided; or
  - iii. following verifiable natural and man-made landmarks; or
  - iv. a copy of recorded plat map with metes and bounds.
- C. A written description of the proposed service area.
- D. Provide separate and additional maps of the proposed area(s) to show the following:
  - i. all facilities, illustrating separately facilities for production, transmission, and distribution of the applicant's service(s); and
  - ii. any facilities, customers or area currently being served outside the applicant's certificated area(s).

Note: Failure to provide adequate mapping information may result in the delay or possible denial of your application.

Digital data submitted in a format other than ArcView shape file or Arc/Info E00 file may result in the delay or inability to review applicant's mapping information.