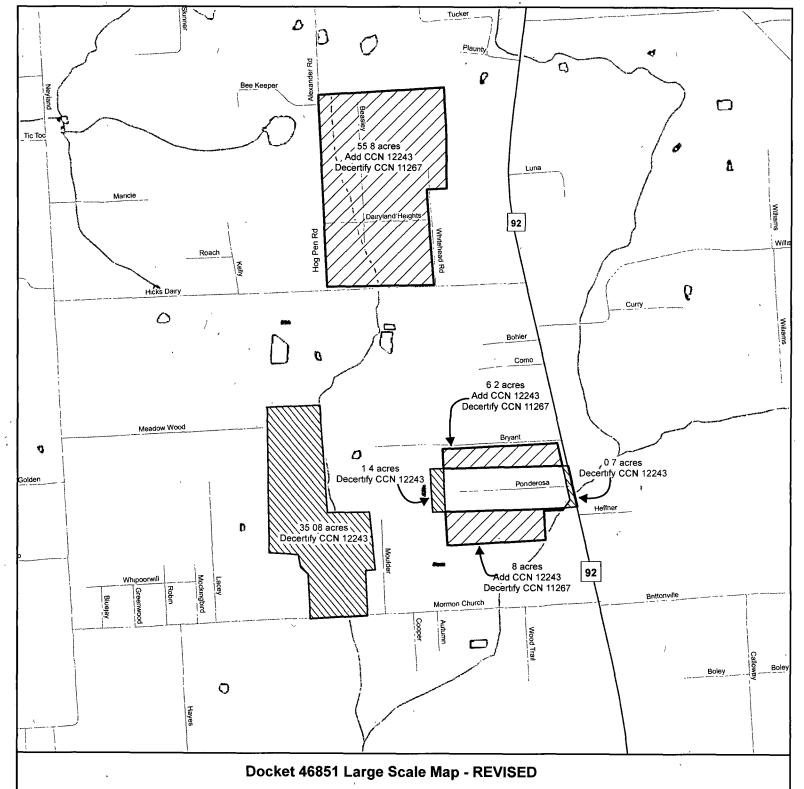

## **Requested Areas**

Amend CCN 12243 to Add Current Customers and Decertify from CCN 11267 - approx 70 acres

Decertify from CCN 12243 - No Customers - approx 37 acres

Map by S Burt, ASBGI Date: June 25, 2017 Base: TxDOT Roadways 2015 Project: Large Scale

0 500 1,000 Feet