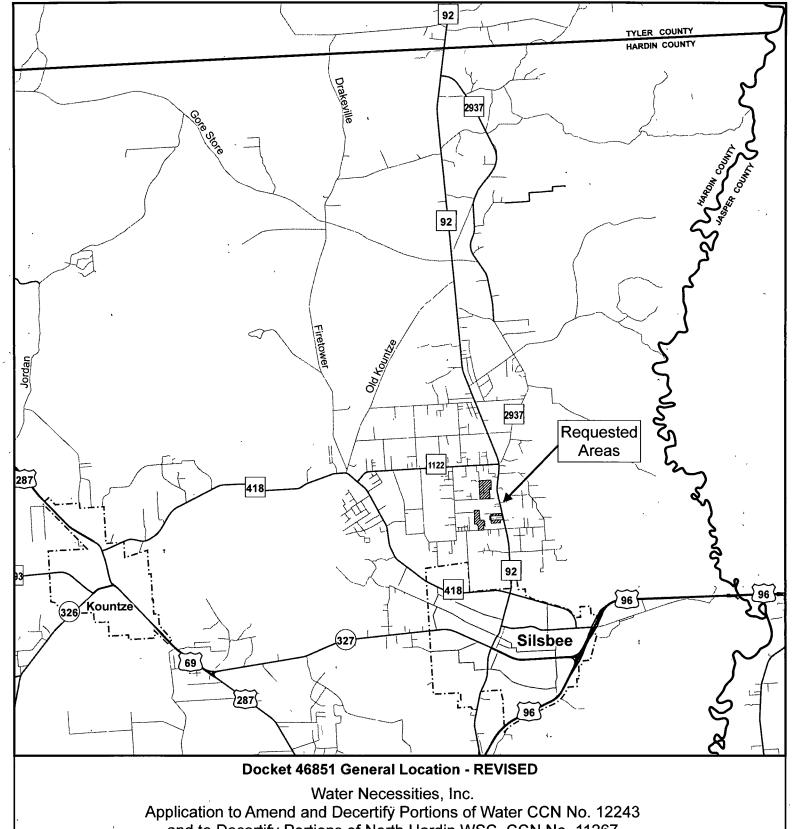

and to Decertify Portions of North Hardin WSC, CCN No. 11267 in Hardin County

Requested Areas to Amend and Decertify

Total acreage of all requested areas is approximately 107 acres.

Map by S Burt, ASBGI Date: June 25, 2017 Base: TxDOT Roadways 2015 Project: General Location

Water Necessities, Inc.

Application to Amend and Decertify Portions of Water CCN No. 12243 and to Decertify Portions of North Hardin WSC, CCN No. 11267 in Hardin County