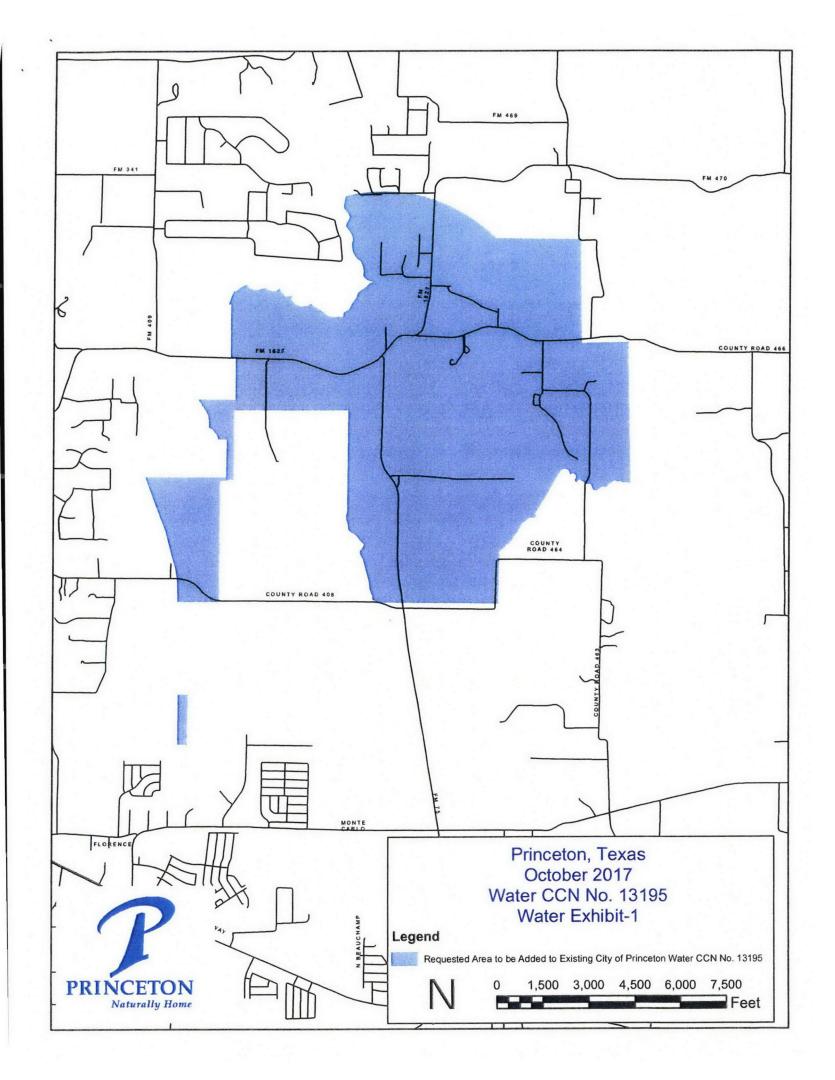

The requested water and sewer areas are located approximately between 2 and 6 miles north of downtown <u>Princeton, Texas</u>, and is generally bounded on the north by <u>CR 471</u>; on the east by <u>CR500</u> and <u>CR 494</u>; on the south by <u>Monte Carlo Blvd</u>; and on the west by <u>CR 409</u>, <u>FM 1827</u>, and <u>CR 406</u>. The requested water service area includes approximately <u>2633</u> acres. The requested sewer service area includes approximately <u>1636</u> acres.

#### See enclosed map showing the requested area.

Persons who wish to intervene in the proceeding or comment upon action sought should contact the Public Utility Commission, P.O. Box 13326, Austin, Texas 78711-3326, or call the Public Utility Commission at (512) 936-7120 or (888) 782-8477. Hearing- and speech-impaired individuals with text telephones (TTY) may contact the commission at (512) 936-7136. The deadline for intervention in the proceeding is (30 days from the mailing or publication of notice, whichever occurs later, unless otherwise provided by the presiding officer). You must send a letter requesting intervention to the commission which is received by that date.