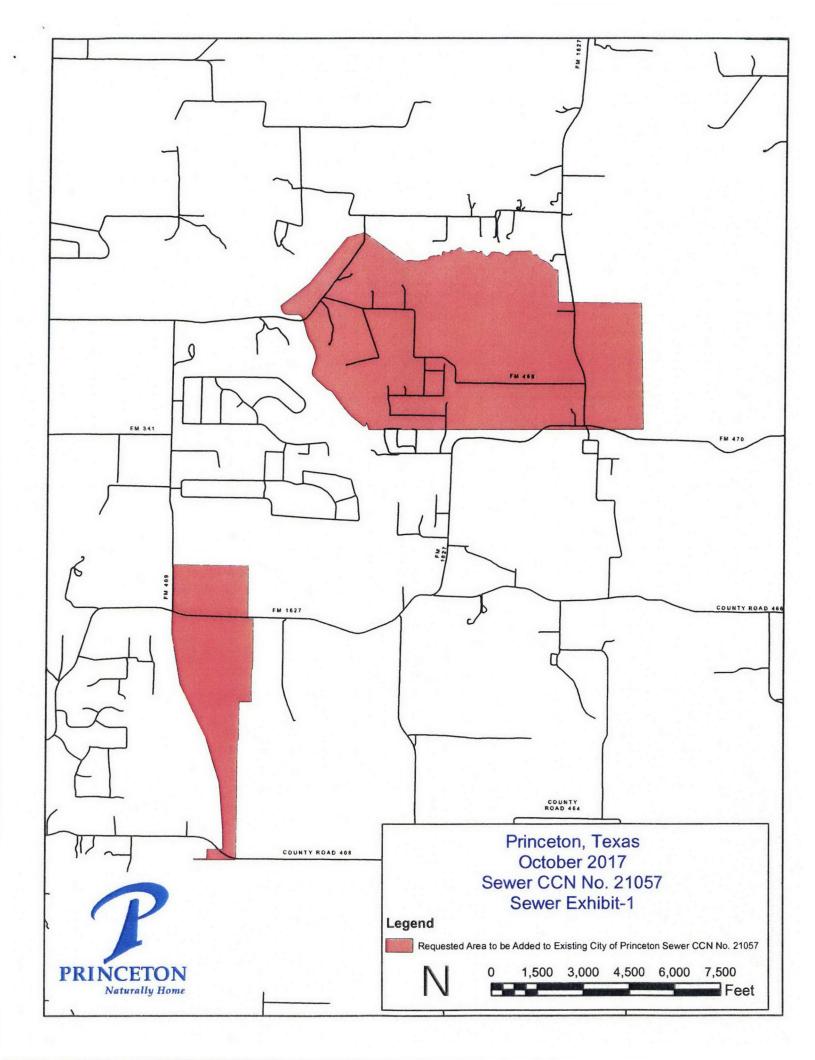

The requested water and sewer areas are located approximately between 2 and 6 miles north of downtown <u>Princeton, Texas</u>, and is generally bounded on the north by <u>CR 471</u>; on the east by <u>CR500</u> and <u>CR 494</u>; on the south by <u>Monte Carlo Blvd</u>; and on the west by <u>CR 409</u>, <u>FM 1827</u>, and <u>CR 406</u>. The requested water service area includes approximately <u>2633</u> acres. The requested sewer service area includes approximately <u>1636</u> acres.

#### See enclosed map showing the requested area.

Persons who wish to intervene in the proceeding or comment upon action sought should contact the Public Utility Commission, P.O. Box 13326, Austin, Texas 78711-3326, or call the Public Utility Commission at (512) 936-7120 or (888) 782-8477. Hearing- and speech-impaired individuals with text telephones (TTY) may contact the commission at (512) 936-7136. The deadline for intervention in the proceeding is (30 days from the mailing or publication of notice, whichever occurs later, unless otherwise provided by the presiding officer). You must send a letter requesting intervention to the commission which is received by that date.