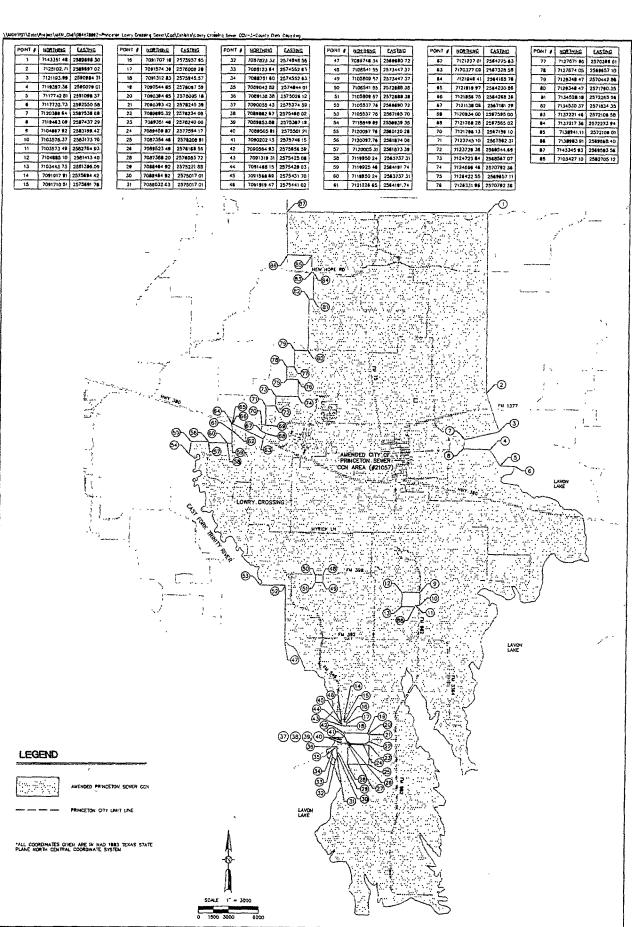

CHRITISIED TO BE A TRUE AND CORRECT COPY OF THE ORIGINAL ON FILE WITH THE PUBLIC UTILITY COMMISSION OF TEXAS CENTRAL RECORDS DIVISION City of Princeton Portion of Sewer Service Area Kedena CCN No. 21057 PUC Docket No. 45919 Amended CCN No. 21057 in Collin County CŘ'330 CCN 20071 CCN. CCN **Sewer CCN Service Areas** 21057 - City of Princeton 20071 - City of McKinney 20858 - Lavon Country Meadows Ltd Public Utility Commission of Texas 1701 N. Congress Ave Map by: Kristy Nguyen Date created. October 18, 2016

#### **Procedural History**

- On May 2, 2016, Princeton filed an application with the Commission to amend its sewer CCN No. 21057 in Collin County.
- 2. Princeton currently operates a sewer system that serves approximately 2,806 connections, and serves 28,147 acres.
- 3. On June 10, 2016, Princeton filed supplemental information which included additional mapping information.
- 4. On August 5, 2015, Order No. 3 was issued, deeming the application sufficient for filing.
- 5. On September 6, 2016, Princeton filed its publisher's affidavit and affidavit of notice to neighboring utilities and affected parties.
- 6. On September 26, 2016 and October 27, 2016, Princeton filed supplemental information, including a signed consent form evidencing its consent to the proposed map and certificate.
- 7. The map and certificate referenced in Findings of Fact No. 6 are attached to this Notice.
- 8. On November 14, 2016, Commission Staff recommended that the application be approved.
- 9. On December 2, 2016, the parties filed a proposed notice of approval and motion to admit evidence.

#### III. Ordering Paragraphs

In accordance with these findings of fact and conclusions of law, the Commission issues the following orders:

- 1. Princeton's application is approved.
- 2. Princeton's sewer CCN No. 21057 is amended to reflect the addition of 2,914 acres to its service area in Collin County.
- 3. Princeton shall comply with the recording requirements in TWC § 13.257(r) for the areas in Collin County affected by this application and submit to the Commission evidence of the recording no later than 31 days after receipt of this Notice.
- 4. All other motions, requests for entry of specific findings of fact and conclusions of law, and any other requests for general or specific relief, if not expressly granted herein, are hereby denied.

Signed at Austin, Texas the 22nd day of December 2016.

PUBLIC UTILITY COMMISSION OF TEXAS

ADMINISTRATIVE LAW JUDGE

**E**1

DESIGN. TILS
DRAWN+ SAW
CHECKED TLS
KHA NO 064478862

CITY OF PRINCETON SEWER CON

SEWER CCN EXHIBIT