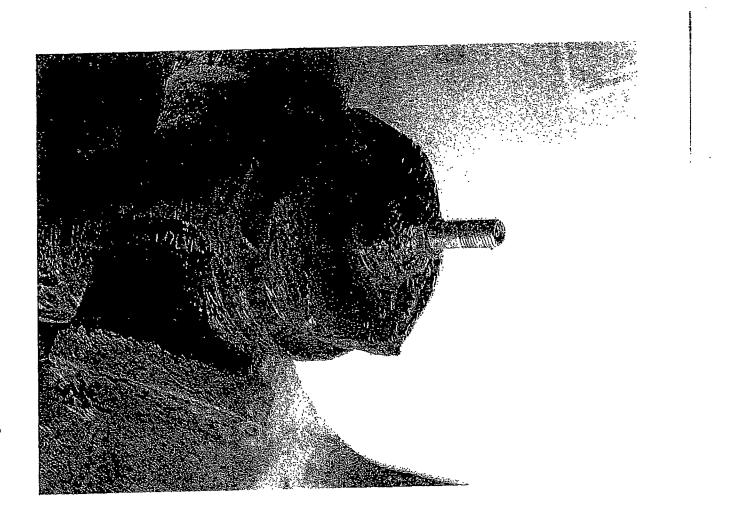

### ALLEGED VIOLATION(S) NOTED AND RESOLVED

Track No: 565370 30 TAC Chapter 290.46(m)(4)

Alleged Violation:

Investigation: 1222979

Comment Date: 03/25/2015

Water Leakage

Failure to maintain all related appurtenances in a watertight condition. In this connection, the leaking schrader valve located at Well 1 must be repaired or replaced as necessary.

At the time of the compliance investigation, the schrader valve on Well 1 was leaking. Investigation: 1282578 Comment Date: 10/05/2015

#### Water Leakage

Failure to maintain all related appurtenances in a watertight condition. In this connection, the leaking schrader valve located at Well 1 must be repaired or replaced as necessary.

Recommended Corrective Action: Submit a work order, invoice, receipt, or photo showing the leaking valve has been repaired or replaced to verify compliance.

**Resolution:** On April 24, 2015, the investigator received, via postal mail, a copy of a work order and a photograph documenting the installation of a new schrader valve on Well 1.

Bryan W. Shaw, Ph.D., P.E., Chairman Toby Baker, Commissioner Zak Covar, Commissioner Richard A. Hyde, P.E., Executive Director

At the time of the compliance investigation, the schrader valve on Well 1 was leaking.

Recommended Corrective Action: Submit a work order, invoice, receipt, or photo showing the leaking valve has been repaired or replaced to verify compliance.

1. Leaking Schrader valve located at Well #1. Schrader valve located at Well #1 was replaced as of 04/02/2015. Please refer to attached work order and picture to verify compliance.

If you have any questions or require further information regarding these actions, please contact me at the above address or telephone 281-369-2041.