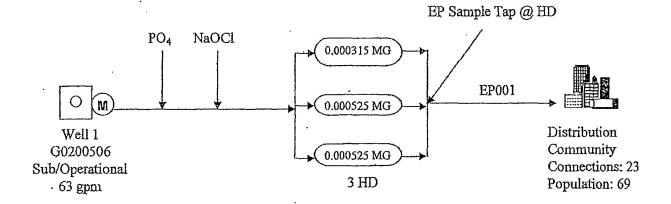

the<br>facility apply for approval of this change in<br>treatment to the water system in order to remain in<br>compliance. |
|                                | Please be aware that all "as built plans" must be<br>submitted to Austin in writing for approval and that<br>the system may apply for an exception by writing to<br>the:                                                                                               |
|                                | Texas Commission on Environmental Quality,<br>Technical Review and Oversight Team (MC-159),<br>P.O. Box 13087, Austin, Texas 78711-3087, phone<br>(512)239-4691.                                                                                                       |

,

....

÷

,

.

.

, ,

.~

-

COPY

### PWS - SYSTEM FLOW DIAGRAM







0

Well 2 G1460088B Airlift well Emergency 20 gpm Rated

COPY

| PUBLIC WATER SYSTEM DAT         | A          |                                                                                                                |                   |                                                 |
|---------------------------------|------------|----------------------------------------------------------------------------------------------------------------|-------------------|-------------------------------------------------|
| Name of System: Lee Ridge S     | ubdivision |                                                                                                                |                   |                                                 |
| CCN Number: 11982               | PW