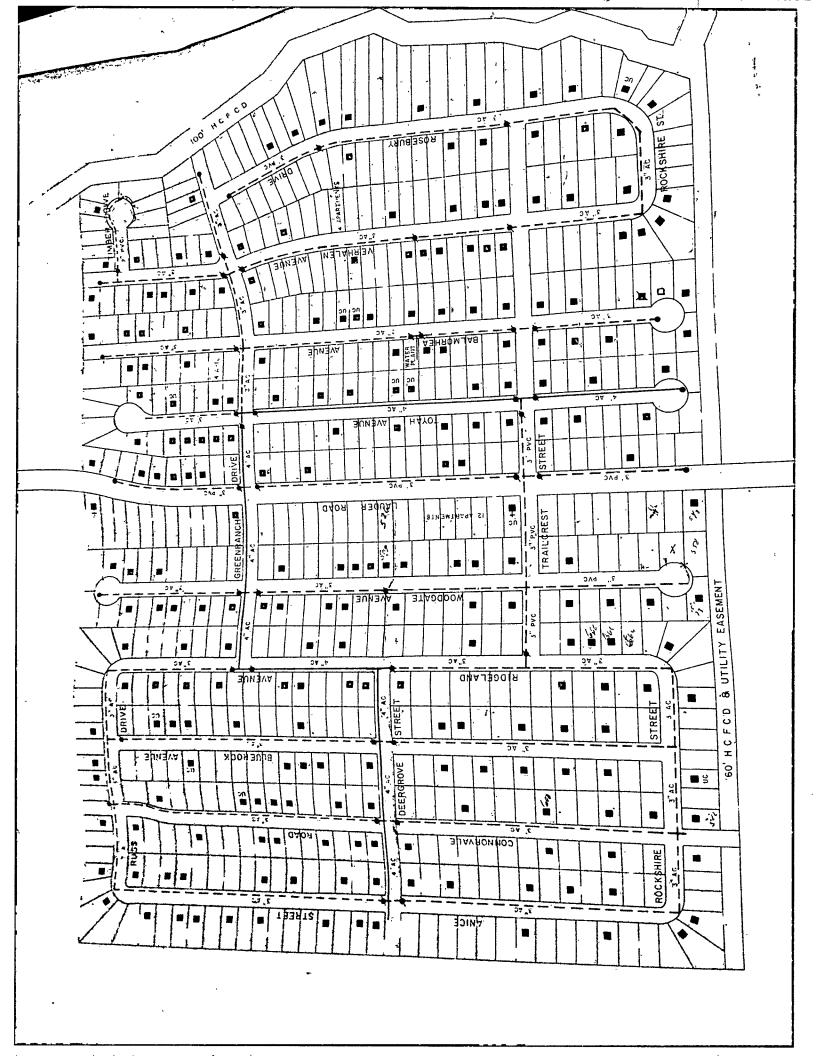

#### 3.3 Reservoir Acres:

- A. Within 90 Days of the Effective Date of this Injunction, Suburban shall ensure that all electrical wiring at Reservoir Acres is properly secured and covered in accordance with local and national code and shall within 90 Days of the Effective Date of this Injunction provide a copy of an electrical inspection report to the State, documenting that the electrical system is in accordance with local and national code.
- B. Within 60 Days of the Effective Date of this Injunction, Suburban shall seek TCEQ and other necessary government authority approval to install additional storage tank capacity so that Suburban maintains a total storage tank capacity of 200 gallons per connection or 43,400 total gallons, whichever is more, at Reservoir Acres. Within 300 Days of the Effective Date of this Injunction, Suburban shall install and submit proof of installation of additional storage tank capacity at Reservoir Acres to the State.
- C. Within 60 Days of the Effective Date of this Injunction, Suburban shall seek TCEQ and other necessary government authority approval to install additional pressure tank capacity of 20 gallons per connection or 4,340 gallons, whichever is more, or an elevated storage capacity of 100 gallons per connection or 21,700 gallons, whichever is more, at Reservoir Acres. Within 300 Days of the Effective Date of this Injunction, Suburban shall install and submit proof of installation of additional capacity at Reservoir Acres to the State.

- D. Within 120 Days of the Effective Date of this Injunction, Suburban shall obtain and file in the appropriate county property records a sanitary control easement or easements covering all land within 150 feet of each and every well in service at Reservoir Acres. Alternatively, within 120 Days of the Effective Date of this Injunction, Suburban shall obtain an exception under 30 Tex. Admin. Code § 290.39(1).
- E. Within 90 Days of the Effective Date of this Injunction, Suburban shall provide emergency power in accordance with its Emergency Preparedness Plan ("EPP"). Specifically, Suburban shall maintain automatically starting auxiliary generators at Reservoir Acres. Alternatively, within 90 Days of the Effective Date of this Injunction, Suburban shall submit for approval a modified EPP selecting Option 3a to the TCEQ. Specifically, Suburban shall utilize the Texas Water/Wastewater Agency Response Network ("TXWARN") to receive alternative power equipment during an emergency.