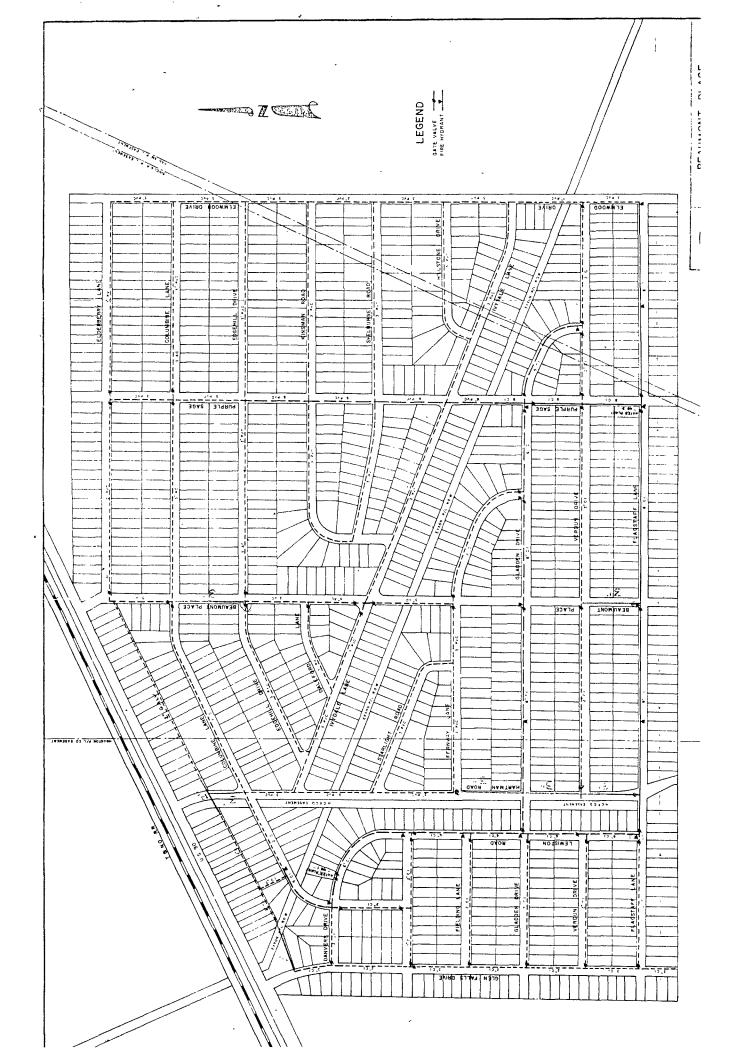

#### 3.2 Beaumont Place:

- A. Within 60 Days of the Effective Date of this Injunction, Suburban shall ensure that all electrical wiring at Beaumont Place is properly secured and covered in accordance with local and national code and shall within 60 Days of the Effective Date of this Injunction provide a copy of an electrical inspection report to the State, documenting that the electrical system is in accordance with local and national code.
- B. Within 45 Days of the Effective Date of this Injunction, Suburban shall repair any existing leaks on any and all storage tanks.
- C. Within 60 Days of the Effective Date of this Injunction, Suburban shall seek TCEQ and other necessary government authority approval to install additional well capacity so that Suburban maintains two or more wells having a total capacity of 0.6 gpm per connection or 317.4 total gpm, whichever is more, at Beaumont Place. Within 250 Days of the Effective Date of this Injunction, Suburban shall install and submit proof of installation of additional well capacity at Beaumont Place to the State.
- D. Within 60 Days of the Effective Date of this Injunction, Suburban shall seek TCEQ and other necessary government authority approval to install additional storage tank capacity so that Suburban maintains a total storage tank capacity of 200 gallons per connection or 105,800 total gallons, whichever is more, at Beaumont Place. Within 250 Days of the Effective Date of this Injunction, Suburban shall install and submit proof of installation of additional storage tank capacity at Beaumont Place to the State.
- E. Within 60 Days of the Effective Date of this Injunction, Suburban shall seek TCEQ and other necessary government authority approval to install additional pressure tank capacity of 20 gallons per connection or 10,580 gallons, whichever is more, at

Beaumont Place. Within 250 Days of the Effective Date of this Injunction, Suburban shall install and submit proof of installation of additional capacity at Beaumont Place to the State.

- F. Within 120 Days of the Effective Date of this Injunction, Suburban shall obtain and file in the appropriate county property records a sanitary control easement or easements covering all land within 150 feet of each and every well in service at Beaumont Place. Alternatively, within 120 Days of the Effective Date of this Injunction, Suburban shall obtain an exception under 30 Tex. Admin. Code § 290.39(1).
- G. Within 90 Days of the Effective Date of this Injunction, Suburban shall provide emergency power in accordance with its Emergency Preparedness Plan ("EPP"). Specifically, Suburban shall maintain automatically starting auxiliary generators at Beaumont Place. Alternatively, within 90 Days of the Effective Date of this Injunction, Suburban shall submit for approval a modified EPP selecting Option 3a to the TCEQ. Specifically, Suburban shall utilize the Texas Water/Wastewater Agency Response Network ("TXWARN") to receive alternative power equipment during an emergency.