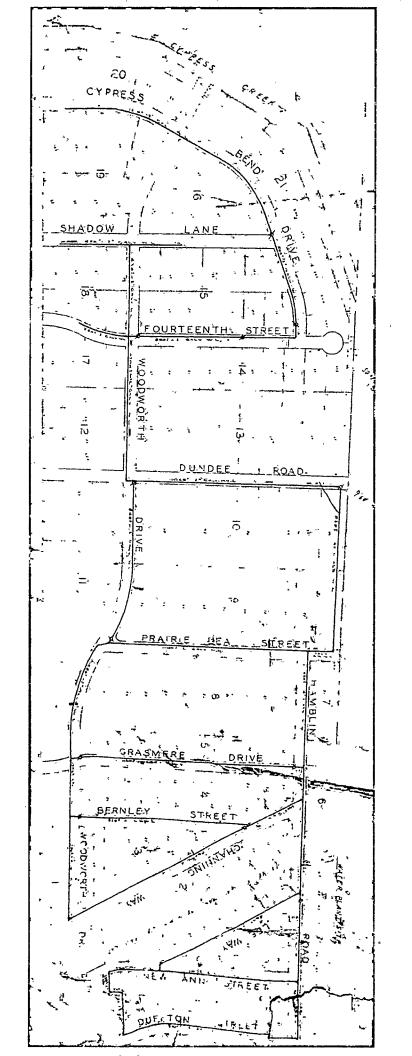

#### 3.4 Cypress Bend:

- A. Within 30 Days of the Effective Date of this Injunction, Suburban shall have inspected the ground storage tank and pressure tank at Cypress Bend, in accordance with 30 Tex. Admin Code § 290.46(m)(1), and submit copies of the inspection reports to the State.
- B. Within 30 Days of the Effective Date of this Injunction, Suburban shall calibrate all well meters and submit a copy of the well meter calibration report to the TCEQ within 14 days of calibrating the meters. Thereafter, Suburban shall calibrate all well meters in accordance with 30 Tex. Admin Code § 290.46(s)(1).
- C. Within 30 days of the Effective Date of this Injunction, Suburban shall have in place and available for TCEQ review monthly reports of water works operation at Cypress Bend as set forth in 30. Tex. Admin. Code § 290.46(f)(3)(A), including but not limited to, documents showing the amount of chemicals used each week; the volume of water treated each week; the date, location and nature of water quality; pressure or outage complaints and the results of any subsequent complaint investigations; dates that dead-end mains were flushed; and maintenance records for water system equipment and facilities.
- D. Within 60 Days of the Effective Date of this Injunction, Suburban shall seek TCEQ and other necessary government authority approval to install additional storage tank capacity so that Suburban maintains a total storage tank capacity of 200 gallons per connection or 46,200 total gallons, whichever is more, at Cypress Bend. Within 320 Days of the Effective Date of this Injunction, Suburban shall install and submit proof of installation of additional storage tank capacity at Cypress Bend to the State.

- E. Within 60 Days of the Effective Date of this Injunction, Suburban shall seek TCEQ and other necessary government authority approval to install additional well capacity so that Suburban maintains a total well capacity of 0.6 gpm per connection or 138.6 total gpm, whichever is more, at Cypress Bend. Within 320 Days of the Effective Date of this Injunction, Suburban shall install and submit proof of installation of additional well capacity at Cypress Bend to the State.
- F. Within 120 Days of the Effective Date of this Injunction, Suburban shall obtain and file in the appropriate county property records a sanitary control easement or easements covering all land within 150 feet of the each and every well in service at Cypress Bend. Alternatively, within 120 Days of the Effective Date of this Injunction, Suburban shall obtain an exception under 30 Tex. Admin. Code § 290.39(1).
- 3.5 Suburban shall submit all documentation required by this Injunction to: