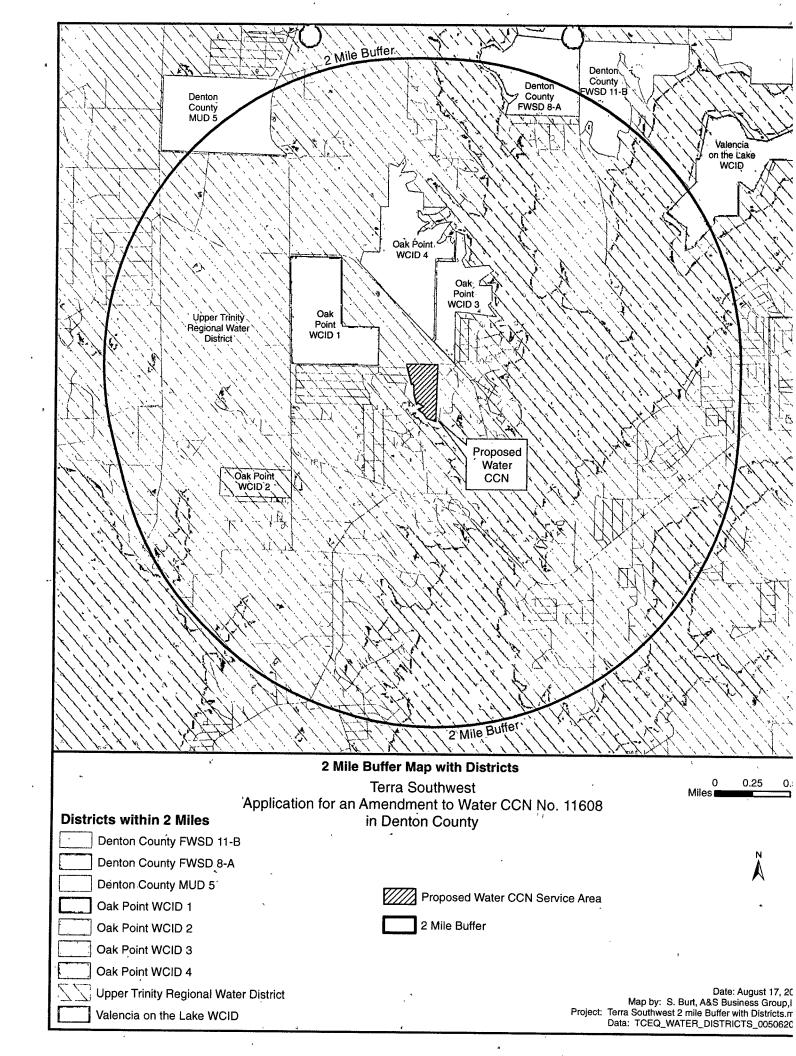

|
| N.Ai | 0 0.25 0.5                      |                                  | Date: August 17, 2 Map by: S. Burt, A&S Business Group, |

Map by: S. Burt, A&S Business Group, Project: Terra Southwest 2 mile Buffer with CCNs.



| ž | Proposed Water CCN Service Area  2 Mile Buffer | ‡<br>• | Cities within 2 Miles Lakewood Village Little Elm Oak Point |
|---|------------------------------------------------|--------|-------------------------------------------------------------|
|   | r                                              |        |                                                             |

Date: August 17, 2
Map by: S. Burt, A&S Business Group,
Project: Terra Southwest 2 mile Buffer with City Limits.
Data: City Limits (citylim.shp) obtained from Denton (

0 0.25 0.5 Miles



#### Terra Southwest - Amendment to Water CCN No. 11608

Counties within:

Denton

GCDs within:

North Texas Groundwater Conservation District

City limits within:

None – city limits data obtained from Denton CAD

(CityLimits DentonCAD.shp is included on data'disk)

ETJs within:

Town of Little Elm

Districts within:

Upper Trinity Regional Water District (Special Law District 8149000, PWS 0610213)

CCN overlaps:

None

#### Entities within 2 miles/Notice list:

Town of Little Elm (city limits and CCN 11202)

City of Oak Point (city limits)

City of Lakewood Village (city limits and CCN 10201)

Aqua Texas, Inc. (CCN 13201)

Knob Hill Water System (CCN 11414)

Mustang SUD (CCN 11856) City of Hackberry (CCN 12015) Moharch Utilities I LP (CCN 12983)

Denton County FWSD 8-A (CCN 13018, Dist