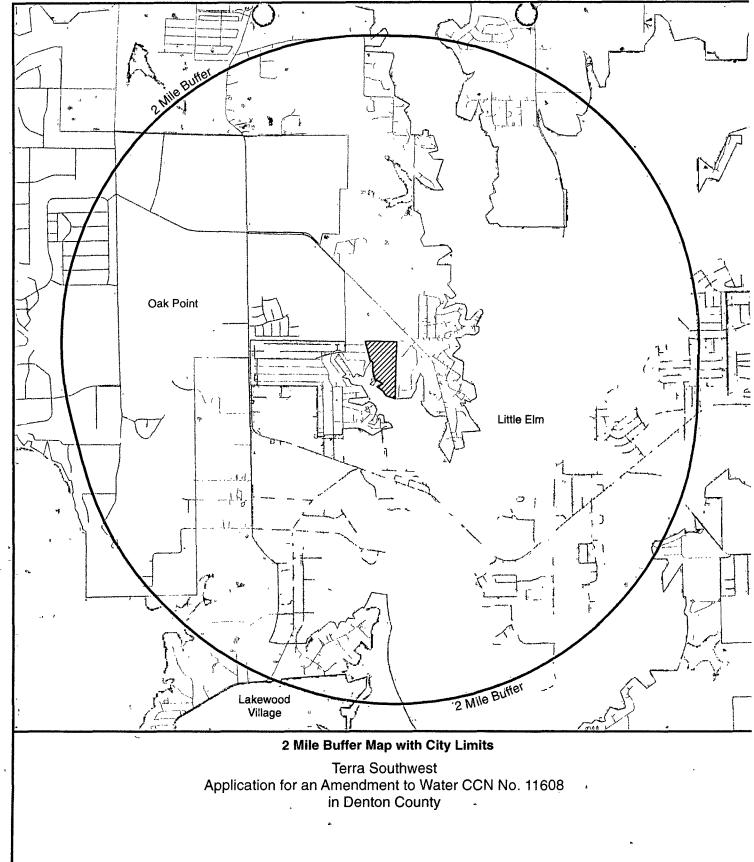

|
|      |                                 | 11202 - Town of Little Elm       | . 12983 - Monarch Utilities I LP                        |
|      | CCNs Outside 2 Mile Buffer      | 11414 - Knob Hill Water System   | 13018 -Denton County FWSD 8A                            |
| 4    |                                 | [/////// 11608 - Terra Southwest | 13138 - Valencia on the Lake WCID                       |
| ,    |                                 | 11856 - Mustang SUD              | 13201 - Aqua Texas Inc.                                 |
| N.Ai | 0 0.25 0.5                      |                                  | Date: August 17, 2 Map by: S. Burt, A&S Business Group, |

Map by: S. Burt, A&S Business Group, Project: Terra Southwest 2 mile Buffer with CCNs.



| ž | Proposed Water CCN Service Area  2 Mile Buffer | ‡<br>• | Cities within 2 Miles Lakewood Village Little Elm Oak Point |
|---|------------------------------------------------|--------|-------------------------------------------------------------|
|   | r                                              |        |                                                             |

Date: August 17, 2
Map by: S. Burt, A&S Business Group,
Project: Terra Southwest 2 mile Buffer with City Limits.
Data: City Limits (citylim.shp) obtained from Denton (

0 0.25 0.5 Miles



#### Terra Southwest - Amendment to Water CCN No. 11608

Counties within:

Denton

GCDs within:

North Texas Groundwater Conservation District

City limits within:

None – city limits data obtained from Denton CAD

(CityLimits Den