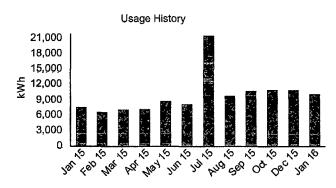

| Hudson Energy Services, LLC PUC Certificate # 10092                               | Please Pay By :                                         | 9/23/2015            |
|-----------------------------------------------------------------------------------|---------------------------------------------------------|----------------------|
| Emergency Outages and Service Requests                                            | Total Amount Due :                                      | \$336.76             |
| CenterPoint (Houston) 1-800-332-7143 24 Hours a Day, 7 Days a Week                | Previous Balance                                        | \$1,918.48           |
| Hudson Energy Services                                                            | Payments Received - Thank you                           | \$2,245.39<br>\$0.00 |
| Mon - Fri 8:00 AM - 5:00 PM Central                                               | Adjustments<br>Total Current Monthly Charges            | \$663.67             |
| Toll Free: 1-866-483-7664                                                         | Amount Due                                              | \$336.76             |
| Questions or Comments:                                                            | Amount Due<br>Amount Due After Due Date                 | \$346.86             |
| Email: HudsonEnergyCare@hudsonenergy.net                                          |                                                         |                      |
| Write to us:                                                                      |                                                         |                      |
| P.O. Box 142109                                                                   | 061                                                     |                      |
| Irving, TX 75014                                                                  | Please see the next page for details of the current m   | onth's charges       |
| Visit our website: www.HudsonEnergy.net                                           | Please sec the field page for details of the current fi | onara chargos.       |
| The amount billed may include price changes allowed by law or regulatory actions. | Current Month Charges                                   | -                    |
|                                                                                   | Total Energy Charges                                    | \$462.09             |
|                                                                                   | Utility Charges                                         | \$163.36             |
| Usage History<br>14,000                                                           | Applicable Taxes                                        | \$38.22 0            |
| 12,000                                                                            | , 80                                                    | in bee               |
| 10,000                                                                            | A: 110,0 9/8                                            | Noted                |
|                                                                                   | Rec'd In Moil:                                          |                      |
|                                                                                   | Entered in QB: 118                                      |                      |
| 4,000                                                                             | Paid: <u>9/30</u>                                       | 1                    |
|                                                                                   | astas ultipla                                           | 44                   |
| 0 1 1 1 1 1 1 1 1 1 1 1 1 1 1 1 1 1 1 1                                           | -1045 juig + 6361                                       | *E = Estimate        |