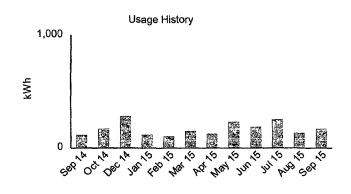

#### Please Pay By : 8/25/2015 Total Amount Due :-\$88.02 -----**Previous Balance** \$63.42 Payments Received - Thank you \$0.00

| Adjustments                   | $\cdot$ () ' | \$0.00  |
|-------------------------------|--------------|---------|
| Late Fees                     | BAX          | \$0.87  |
| Total Current Monthly Charges | P. Da        | (2373)  |
| Amount Due                    | BUP 15       | \$88.02 |
| Amount Due After Due Date     | w27.45       | \$90.66 |
| pod is                        | A J          |         |

Please see the next page for details of the current month's charges.

| Current Month Charges  | F. 587 3 1 1 5 1 1 1 |
|------------------------|----------------------|
| Total Energy Charges / | \$8.77               |
| Utility Charges        | \$13.58              |
| Applicable Taxes       | \$1.38               |
| - 41                   |                      |

\*E = Estimate

10.0.10-1-

The average price you paid for service this month (excluding taxes) \$0.166

\_\_\_\_\_