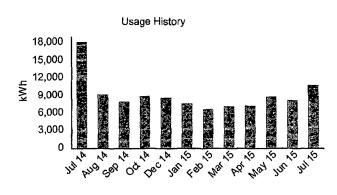

| Hudson Energy Services, LLC PUC Certificate # 10092                               | Please Pay By :                                         | 9/23/2015            |
|-----------------------------------------------------------------------------------|---------------------------------------------------------|----------------------|
| Emergency Outages and Service Requests                                            | Total Amount Due :                                      | \$336.76             |
| CenterPoint (Houston) 1-800-332-7143 24 Hours a Day, 7 Days a Week                | Previous Balance                                        | \$1,918.48           |
| Hudson Energy Services                                                            | Payments Received - Thank you                           | \$2,245.39<br>\$0.00 |
| Mon - Fri 8:00 AM - 5:00 PM Central                                               | Adjustments<br>Total Current Monthly Charges            | \$663.67             |
| Toll Free: 1-866-483-7664                                                         | Amount Due                                              | \$336.76             |
| Questions or Comments:                                                            | Amount Due<br>Amount Due After Due Date                 | \$346.86             |
| Email: HudsonEnergyCare@hudsonenergy.net                                          |                                                         |                      |
| Write to us:                                                                      |                                                         |                      |
| P.O. Box 142109                                                                   | 061                                                     |                      |
| Irving, TX 75014                                                                  | Please see the next page for details of the current m   | onth's charges       |
| Visit our website: www.HudsonEnergy.net                                           | Please sec the field page for details of the current fi | onara chargos.       |
| The amount billed may include price changes allowed by law or regulatory actions. | Current Month Charges                                   | -                    |
|                                                                                   | Total Energy Charges                                    | \$462.09             |
|                                                                                   | Utility Charges                                         | \$163.36             |
| Usage History<br>14,000                                                           | Applicable Taxes                                        | \$38.22 0            |
| 12,000                                                                            | , 80                                                    | in bee               |
| 10,000                                                                            | A: 110,0 9/8                                            | Noted                |
|                                                                                   | Rec'd In Moil:                                          |                      |
|                                                                                   | Entered in QB: 118                                      |                      |
| 4,000                                                                             | Paid: <u>9/30</u>                                       | 1                    |
|                                                                                   | astas ultipla                                           | 44                   |
| 0 1 1 1 1 1 1 1 1 1 1 1 1 1 1 1 1 1 1 1                                           | -1045 juig + 6361                                       | *E = Estimate        |