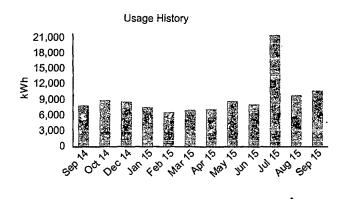

| Hudson Energy Services, LLC PUC Certificate # 10092                                                                                               | Please Pay By:                                                               | 8/25/2015                       |
|---------------------------------------------------------------------------------------------------------------------------------------------------|------------------------------------------------------------------------------|---------------------------------|
| Emergency Outages and Service Requests                                                                                                            | Total Amount Due:                                                            | \$1:918:48                      |
| nterPoint (Houston) 1-800-332-7143 24 Hours a Day, 7 Days a Week                                                                                  | Previous Balance                                                             | \$1,296.28                      |
| Hudson Energy Services                                                                                                                            | Payments Received - Thank you                                                | \$0.00                          |
| Mon - Frì 8:00 AM - 5:00 PM Central                                                                                                               | Adjustments<br>Late Fees                                                     | \$0.00<br>\$18.12               |
| Toll Free: 1-866-483-7664                                                                                                                         | Total Current Monthly Charges                                                | Sent 08                         |
| Questions or Comments:                                                                                                                            | Amount Due                                                                   | \$1,918.48                      |
| Email: HudsonEnergyCare@hudsonenergy.net                                                                                                          | Amount Due After Due Date 2                                                  | \$1,976.03                      |
| Write to us:                                                                                                                                      | Amount Due Aner Due Date 9 1227.9                                            | 1,010.00                        |
| P.O. Box 142109                                                                                                                                   | po. 01 000.                                                                  | $\zeta \mathcal{I} \mathcal{U}$ |
| Irving, TX 75014                                                                                                                                  |                                                                              |                                 |
| Visit our website: www.HudsonEnergy.net                                                                                                           | Please see the next page for details of the current mo                       | nth's charges.                  |
| e amount billed may include price changes allowed by law or regulatory actions.                                                                   | Current Month Charges                                                        | \$410.31                        |
| Usage History                                                                                                                                     | Utility Charges                                                              | \$158.97                        |
|                                                                                                                                                   | Applicable Taxes                                                             | \$34.80                         |
| 12,000<br>10,000<br>€ 8,000<br>4,000<br>2,000                                                                                                     | 8/10/15                                                                      |                                 |
| 2,000<br>0<br>1 <sup>1</sup> |                                                                              | *E = Estimate                   |
| $\begin{array}{cccccccccccccccccccccccccccccccccccc$                                                                                              | The average price you paid for service this mor<br>(excluding taxes) \$0.090 | ıth                             |
| News and Notices                                                                                                                                  |                                                                              |                                 |
| You have several convenient options to pay your bill; Recurring Payment, C                                                                        | Online ACH Payment, By Phone and By Mail.                                    |                                 |
|                                                                                                                                                   |                                                                              |                                 |
|                                                                                                                                                   | )                                                                            |                                 |