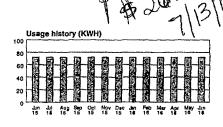

| Hudson Energy Services, LLC PUC Certificate # 10092                               | Please Pay By :                                         | 9/23/2015            |
|-----------------------------------------------------------------------------------|---------------------------------------------------------|----------------------|
| Emergency Outages and Service Requests                                            | Total Amount Due :                                      | \$336.76             |
| CenterPoint (Houston) 1-800-332-7143 24 Hours a Day, 7 Days a Week                | Previous Balance                                        | \$1,918.48           |
| Hudson Energy Services                                                            | Payments Received - Thank you                           | \$2,245.39<br>\$0.00 |
| Mon - Fri 8:00 AM - 5:00 PM Central                                               | Adjustments<br>Total Current Monthly Charges            | \$663.67             |
| Toll Free: 1-866-483-7664                                                         | Amount Due                                              | \$336.76             |
| Questions or Comments:                                                            | Amount Due<br>Amount Due After Due Date                 | \$346.86             |
| Email: HudsonEnergyCare@hudsonenergy.net                                          |                                                         |                      |
| Write to us:                                                                      |                                                         |                      |
| P.O. Box 142109                                                                   | 061                                                     |                      |
| Irving, TX 75014                                                                  | Please see the next page for details of the current m   | onth's charges       |
| Visit our website: www.HudsonEnergy.net                                           | Please sec the field page for details of the current fi | onara chargos.       |
| The amount billed may include price changes allowed by law or regulatory actions. | Current Month Charges                                   | -                    |
|                                                                                   | Total Energy Charges                                    | \$462.09             |
|                                                                                   | Utility Charges                                         | \$163.36             |
| Usage History<br>14,000                                                           | Applicable Taxes                                        | \$38.22 0            |
| 12,000                                                                            | , 80                                                    | in bee               |
| 10,000                                                                            | A: 110,0 9/8                                            | Noted                |
|                                                                                   | Rec'd In Moil:                                          |                      |
|                                                                                   | Entered in QB: 118                                      |                      |
| 4,000                                                                             | Paid: <u>9/30</u>                                       | 1                    |
|                                                                                   | astas ultipla                                           | 44                   |
| 0 1 1 1 1 1 1 1 1 1 1 1 1 1 1 1 1 1 1 1                                           | -1045 juig + 6361                                       | *E = Estimate        |