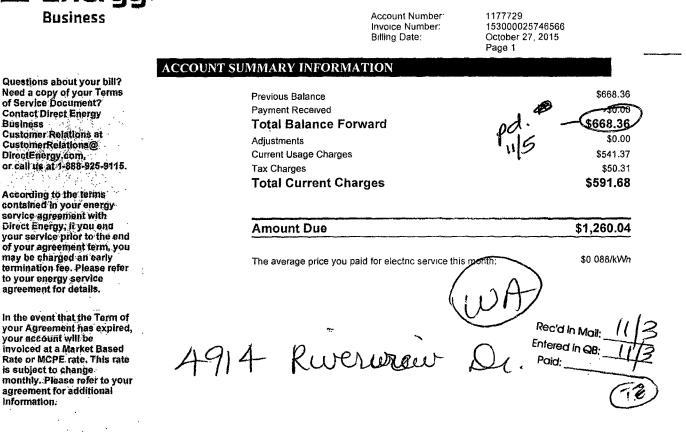

The amount billed may include price changes allowed by law or regulatory actions.

| Please Pay By : 9/23/20       |  | 9/23/2015 |
|-------------------------------|--|-----------|
| Total Amount Due :            |  | \$21.91   |
| Previous Balance              |  | \$88.02   |
| Payments Received - Thank you |  | \$88.02   |
| Adjustments                   |  | \$0.00    |
| Total Current Monthly Charges |  | \$21.91   |
| Amount Due                    |  | \$21.91   |
| Amount Due After Due Date     |  | \$22.57   |

Please see the next page for details of the current month's charges.

| Current Month Charges                |                                  |
|--------------------------------------|----------------------------------|
| Total Energy Charges                 | \$7.64                           |
| Utility Charges                      | \$12.99                          |
| Applicable Taxes                     | / \$1.28                         |
| Rec'd In Ma<br>Entered in Q<br>Paid: | ıll: <u>9/8</u><br>∎: <u>1 8</u> |
|                                      | • • •                            |

\*E = Estimate

The average price you paid for service this month (excluding taxes) \$0.176