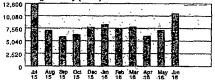

| Hudson Energy Services, LLC PUC Certificate # 10092                               | Please Pay By :                                         | 9/23/2015            |
|-----------------------------------------------------------------------------------|---------------------------------------------------------|----------------------|
| Emergency Outages and Service Requests                                            | Total Amount Due :                                      | \$336.76             |
| CenterPoint (Houston) 1-800-332-7143 24 Hours a Day, 7 Days a Week                | Previous Balance                                        | \$1,918.48           |
| Hudson Energy Services                                                            | Payments Received - Thank you                           | \$2,245.39<br>\$0.00 |
| Mon - Fri 8:00 AM - 5:00 PM Central                                               | Adjustments<br>Total Current Monthly Charges            | \$663.67             |
| Toll Free: 1-866-483-7664                                                         | Amount Due                                              | \$336.76             |
| Questions or Comments:                                                            | Amount Due<br>Amount Due After Due Date                 | \$346.86             |
| Email: HudsonEnergyCare@hudsonenergy.net                                          |                                                         |                      |
| Write to us:                                                                      |                                                         |                      |
| P.O. Box 142109                                                                   | 061                                                     |                      |
| Irving, TX 75014                                                                  | Please see the next page for details of the current m   | onth's charges       |
| Visit our website: www.HudsonEnergy.net                                           | Please sec the field page for details of the current fi | onara chargos.       |
| The amount billed may include price changes allowed by law or regulatory actions. | Current Month Charges                                   | -                    |
|                                                                                   | Total Energy Charges                                    | \$462.09             |
|                                                                                   | Utility Charges                                         | \$163.36             |
| Usage History<br>14,000                                                           | Applicable Taxes                                        | \$38.22 0            |
| 12,000                                                                            | , 80                                                    | in bee               |
| 10,000                                                                            | A: 110,0 9/8                                            | Noted                |
|                                                                                   | Rec'd In Moil:                                          |                      |
|                                                                                   | Entered in QB: 118                                      |                      |
| 4,000                                                                             | Paid: <u>9/30</u>                                       | 1                    |
|                                                                                   | astas ultipla                                           | 44                   |
| 0 1 1 1 1 1 1 1 1 1 1 1 1 1 1 1 1 1 1 1                                           | -1045 juig + 6361                                       | *E = Estimate        |