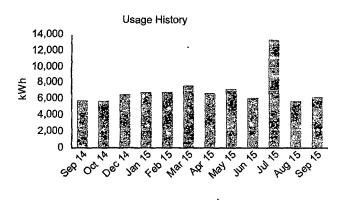

| Hudson Energy Services, LLC PUC Certificate # 10092                               | Please Pay By :                                         | 9/23/2015            |
|-----------------------------------------------------------------------------------|---------------------------------------------------------|----------------------|
| Emergency Outages and Service Requests                                            | Total Amount Due :                                      | \$336.76             |
| CenterPoint (Houston) 1-800-332-7143 24 Hours a Day, 7 Days a Week                | Previous Balance                                        | \$1,918.48           |
| Hudson Energy Services                                                            | Payments Received - Thank you                           | \$2,245.39<br>\$0.00 |
| Mon - Fri 8:00 AM - 5:00 PM Central                                               | Adjustments<br>Total Current Monthly Charges            | \$663.67             |
| Toll Free: 1-866-483-7664                                                         | Amount Due                                              | \$336.76             |
| Questions or Comments:                                                            | Amount Due<br>Amount Due After Due Date                 | \$346.86             |
| Email: HudsonEnergyCare@hudsonenergy.net                                          |                                                         |                      |
| Write to us:                                                                      |                                                         |                      |
| P.O. Box 142109                                                                   | 061                                                     |                      |
| Irving, TX 75014                                                                  | Please see the next page for details of the current m   | onth's charges       |
| Visit our website: www.HudsonEnergy.net                                           | Please sec the field page for details of the current fi | onara chargos.       |
| The amount billed may include price changes allowed by law or regulatory actions. | Current Month Charges                                   | -                    |
|                                                                                   | Total Energy Charges                                    | \$462.09             |
|                                                                                   | Utility Charges                                         | \$163.36             |
| Usage History<br>14,000                                                           | Applicable Taxes                                        | \$38.22 0            |
| 12,000                                                                            | , 80                                                    | in bee               |
| 10,000                                                                            | A: 110,0 9/8                                            | Noted                |
|                                                                                   | Rec'd In Moil:                                          |                      |
|                                                                                   | Entered in QB: 118                                      |                      |
| 4,000                                                                             | Paid: <u>9/30</u>                                       | 1                    |
|                                                                                   | astas ultipla                                           | 44                   |
| 0 1 1 1 1 1 1 1 1 1 1 1 1 1 1 1 1 1 1 1                                           | -1045 juig + 6361                                       | *E = Estimate        |

The average price you paid for service this month (excluding taxes) \$0.088