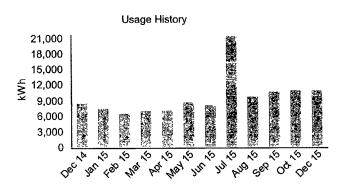

| Hudson Energy Services, LLC PUC Certificate # 10092                                                                                               | Please Pay By:                                                               | 8/25/2015                       |
|---------------------------------------------------------------------------------------------------------------------------------------------------|------------------------------------------------------------------------------|---------------------------------|
| Emergency Outages and Service Requests                                                                                                            | Total Amount Due:                                                            | \$1:918:48                      |
| nterPoint (Houston) 1-800-332-7143 24 Hours a Day, 7 Days a Week                                                                                  | Previous Balance                                                             | \$1,296.28                      |
| Hudson Energy Services                                                                                                                            | Payments Received - Thank you                                                | \$0.00                          |
| Mon - Frì 8:00 AM - 5:00 PM Central                                                                                                               | Adjustments<br>Late Fees                                                     | \$0.00<br>\$18.12               |
| Toll Free: 1-866-483-7664                                                                                                                         | Total Current Monthly Charges                                                | Sent 08                         |
| Questions or Comments:                                                                                                                            | Amount Due                                                                   | \$1,918.48                      |
| Email: HudsonEnergyCare@hudsonenergy.net                                                                                                          | Amount Due After Due Date 2                                                  | \$1,976.03                      |
| Write to us:                                                                                                                                      | Amount Due Aner Due Date 9 1227.9                                            | 1,010.00                        |
| P.O. Box 142109                                                                                                                                   | po. 01 000.                                                                  | $\zeta \mathcal{I} \mathcal{U}$ |
| Irving, TX 75014                                                                                                                                  |                                                                              |                                 |
| Visit our website: www.HudsonEnergy.net                                                                                                           | Please see the next page for details of the current mo                       | nth's charges.                  |
| e amount billed may include price changes allowed by law or regulatory actions.                                                                   | Current Month Charges                                                        | \$410.31                        |
| Usage History                                                                                                                                     | Utility Charges                                                              | \$158.97                        |
|                                                                                                                                                   | Applicable Taxes                                                             | \$34.80                         |
| 12,000<br>10,000<br>€ 8,000<br>4,000<br>2,000                                                                                                     | 8/10/15                                                                      |                                 |
| 2,000<br>0<br>1 <sup>1</sup> |                                                                              | *E = Estimate                   |
| $\begin{array}{cccccccccccccccccccccccccccccccccccc$                                                                                              | The average price you paid for service this mor<br>(excluding taxes) \$0.090 | ıth                             |
| News and Notices                                                                                                                                  |                                                                              |                                 |
| You have several convenient options to pay your bill; Recurring Payment, C                                                                        | Online ACH Payment, By Phone and By Mail.                                    |                                 |
|                                                                                                                                                   |                                                                              |                                 |
|                                                                                                                                                   | )                                                                            |                                 |