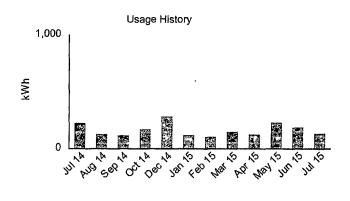

| Hudson Energy Services, LLC PUC Certificate # 10092                                                                                               | Please Pay By:                                                               | 8/25/2015                       |
|---------------------------------------------------------------------------------------------------------------------------------------------------|------------------------------------------------------------------------------|---------------------------------|
| Emergency Outages and Service Requests                                                                                                            | Total Amount Due:                                                            | \$1:918:48                      |
| nterPoint (Houston) 1-800-332-7143 24 Hours a Day, 7 Days a Week                                                                                  | Previous Balance                                                             | \$1,296.28                      |
| Hudson Energy Services                                                                                                                            | Payments Received - Thank you                                                | \$0.00                          |
| Mon - Frì 8:00 AM - 5:00 PM Central                                                                                                               | Adjustments<br>Late Fees                                                     | \$0.00<br>\$18.12               |
| Toll Free: 1-866-483-7664                                                                                                                         | Total Current Monthly Charges                                                | Sent 08                         |
| Questions or Comments:                                                                                                                            | Amount Due                                                                   | \$1,918.48                      |
| Email: HudsonEnergyCare@hudsonenergy.net                                                                                                          | Amount Due After Due Date 2                                                  | \$1,976.03                      |
| Write to us:                                                                                                                                      | Amount Due Aner Due Date 9 1227.9                                            | 1,010.00                        |
| P.O. Box 142109                                                                                                                                   | po. 01 000.                                                                  | $\zeta \mathcal{I} \mathcal{U}$ |
| Irving, TX 75014                                                                                                                                  |                                                                              |                                 |
| Visit our website: www.HudsonEnergy.net                                                                                                           | Please see the next page for details of the current mo                       | nth's charges.                  |
| e amount billed may include price changes allowed by law or regulatory actions.                                                                   | Current Month Charges                                                        | \$410.31                        |
| Usage History                                                                                                                                     | Utility Charges                                                              | \$158.97                        |
|                                                                                                                                                   | Applicable Taxes                                                             | \$34.80                         |
| 12,000<br>10,000<br>€ 8,000<br>4,000<br>2,000                                                                                                     | 8/10/15                                                                      |                                 |
| 2,000<br>0<br>1 <sup>1</sup> |                                                                              | *E = Estimate                   |
| $\begin{array}{cccccccccccccccccccccccccccccccccccc$                                                                                              | The average price you paid for service this mor<br>(excluding taxes) \$0.090 | ıth                             |
| News and Notices                                                                                                                                  |                                                                              |                                 |
| You have several convenient options to pay your bill; Recurring Payment, C                                                                        | Online ACH Payment, By Phone and By Mail.                                    |                                 |
|                                                                                                                                                   |                                                                              |                                 |
|                                                                                                                                                   | )                                                                            |                                 |