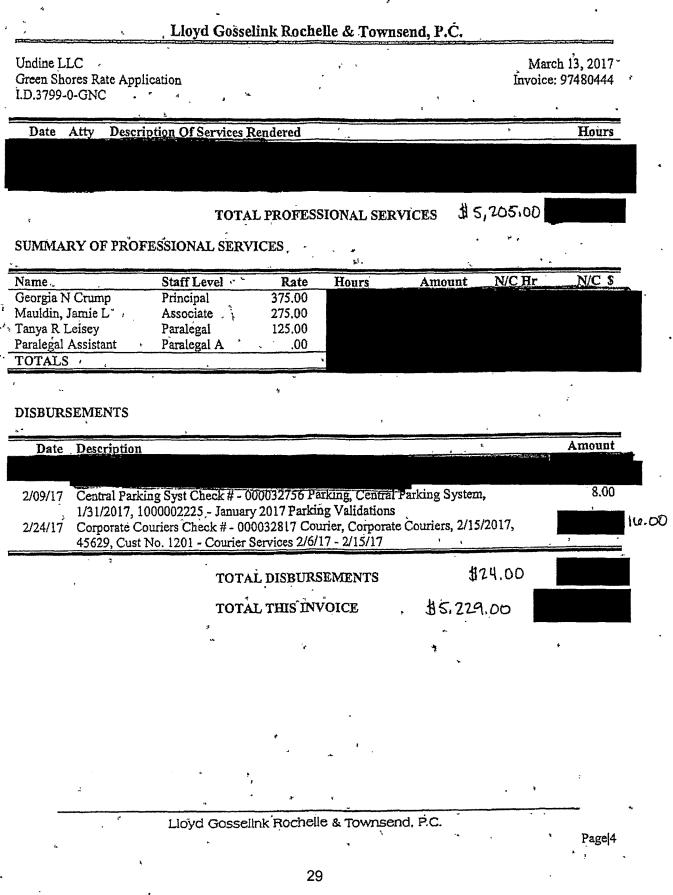

For the period September 1, 2016 through March 31, 2017, Lloyd Gosselink billed \$37,578.46 for legal services in connection with PK-RE's Rate Application. This figure includes legal fees and expenses. The fees and expenses were necessary and for the legal representation of Undine on behalf of PK-RE. The legal work included review of the Rate Application, preparation of pleadings, assistance to PK-RE in the preparation and filing of discovery responses, and assistance to PK-RE

in the preparation of testimony to be submitted for the Rate Application to be filed with the Commission.

The attorneys' hourly rates of \$275-\$375, upon which the billings are based, are the same hourly rates charged other clients for comparable services during the same time frame. Our firm's hourly rates are at the lower end of the range compared to the rates charged by other lawyers with similar experience providing similar services. To minimize expenses, I used associates and paralegals where possible because of their lower billing rates. In assigning the tasks to attorneys, I ensured that the attorneys did not duplicate the work of one another. The hours spent to perform the tasks assigned to Lloyd Gosselink were necessary to complete those tasks in a professional manner and on a timely basis. All of the work performed by Lloyd Gosselink to date was accomplished by just two lawyers. My many years of experience participating in utility rate cases aid in our efforts to keep rate case expenses reasonable.