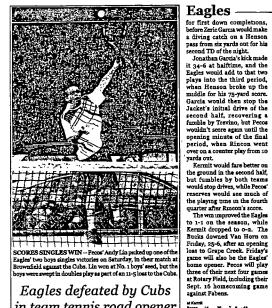

|  |  |  |  |



pt in doubles play as part of an 11-5 loss to the Cubs

#### Eagles defeated by Cubs in team tennis road opener

in team tennis road opener

The Pecos Esples tennis
team ras unto problems during
doubles play on Saturday,
dropping their 2016 road
gener in Brownfield by an
1-5 score to the Cube.

Brownfield would win five
of six doubles matches to jump
out to a big lead, while things
were closer in singles play;
where the Cube matches of purp
out by a big lead, while things
were closer in singles play
where the Cube matches of the six of

# Big 12 cuts two schools from expansion list

Par., -terusor 75 rus (J. Gercia Melà), 9:21
POLINTHO GUARNIA, Proc. Pro

Big 12 cuts two schools from expansion list house of the conference. Temple afficials the conference to competing in the West Coast to