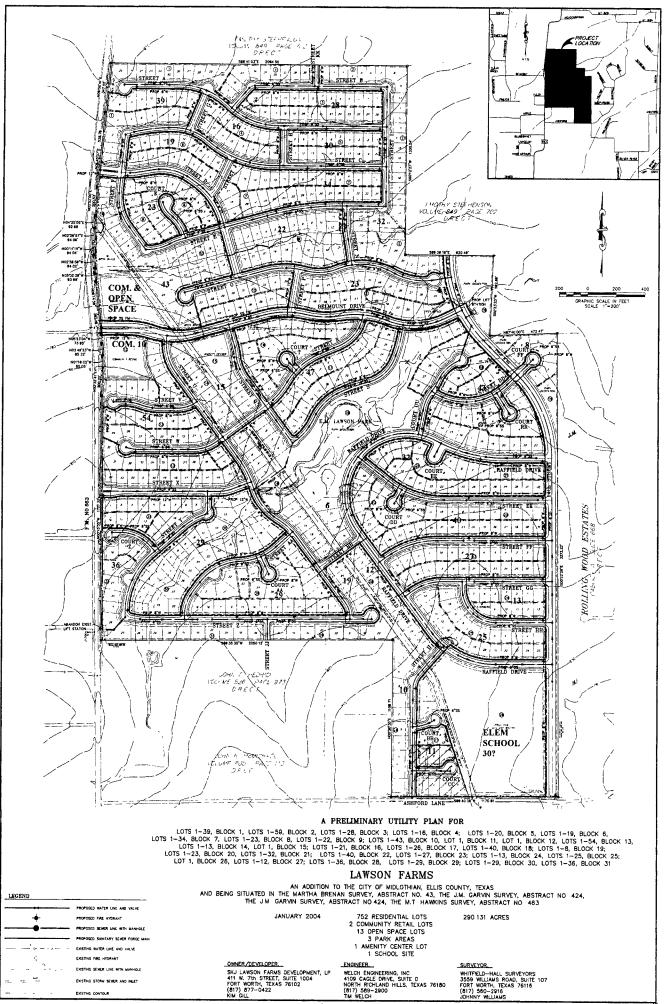

#### MOUNTAIN PEAK SPECIAL UTILITY DISTRICT'S RESPONSES TO CITY OF MIDLOTHIAN'S SECOND SET OF REQUESTS FOR INFORMATION AND <u>REQUEST FOR ADMISSION TO MOUNTAIN PEAK SPECIAL UTILITY DISTRICT</u>

**City's RFI No. 2-4**. To the extent not provided in response to Midlothian's RFI No. 1-15, provide any maps showing the location and nature of the facilities that make up Mountain Peak's water system, indicating interconnections, transmission and distribution lines, pumping facilities, water wells, and storage facilities as they existed on or about May 1, 2015.

#### **RESPONSE**:

Pursuant to 16 Tex. Admin. Code § 22.144(c)(2)(E), please see documents previously produced in response to RFI 1-15 bates labeled MPSUD00315-00324 and documents enclosed herein bates labeled MPSUD03984.