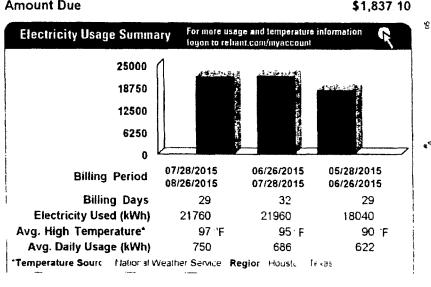

# TX08800 4354 20151019801 JF3E

Remitta (Addr ss Health Carl) Servii (Corporatii P.O. Bol (731428 Dalla TX 75373-1428

For All Billing Inquiries Call: 800-445-2227

| ۵    | Bill Period: 71-01-2015 to 12-01-2015                | Bill Period: |
|------|------------------------------------------------------|--------------|
| Page | Bill Date: 10-16-2015 Payment Due Date: 11-01-2015   | Bill Date:   |
| 8299 | 0000482559 - ALL SUBSCRIBERS                         | Profile:     |
|      | Account: 114783 - NITSCH & SON UTILITY COMPANY, INC. | Account:     |
|      |                                                      |              |

**Total Amount Due**\$3,994.96

Total Amount Due includes the effects of Health Insurer and Reinsurance fees, plus any federal and state taxes applicable to these fees.
\$143,03 Remaining Balance **Previous Amount Billed BILL SUMMARY Total Fees** Fees **Total Payments and Adjustments** Adjustments **Payments** Current Charges Subscriber Fee Adjustments NONE Check # 001150 51-88-01 10-01-2015 Date 3,994.96 .00 Activity (3,994.96) 8 **Total Due** (\$3,994.96) \$3,994.96 \$3,994.96 \$. 8