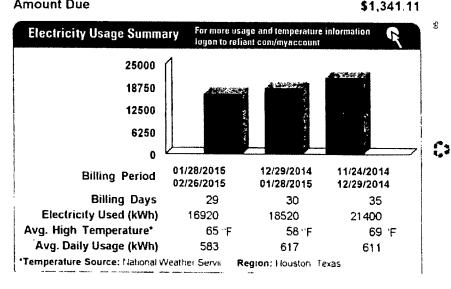

PUCT Certificate 10007

#### **Payment Address**

RELIANT PO BOX 650475 DALLAS TX 75265-0475 Reliant Account: 1 620 527 0

Billing Date: Mar 3, 2015

| Date Due   | Amount Due         | After Due Date |
|------------|--------------------|----------------|
| 03/19/2015 | <b>\$</b> 1,341.11 | \$ 1,408.17    |

| Account Summary                     |                    |
|-------------------------------------|--------------------|
| Reliant Business Power Plus 36 plan |                    |
| Previous Amount Due                 | \$1,561 62         |
| Payment 02/19/2015                  | -1,561 62          |
| Balance Forward                     | 0 00               |
| Current Charges                     | 1,341 11           |
| Amount Due                          | <b>\$</b> 1,341,11 |



105278103



an Nº

ar

#### **Account Information**

Account #: 1 620 527 0

Invoice #: 203000366814

Customer NITSCH & SON UTILITY

Name INC

Service Address:

222 E CARBY RD

HOUSTON TX 77037-3905

ESIID: 1008901001184541326100

#### **Questions or Comments**

#### **Customer Service**

reliant com

Email us at business@reliant.com

#### Preferred Small Business Hotline

**1-800-246-2408** Mon-Fri 7am-7pm TDD Device for Hearing Impaired 1-888-467-3542

Reliant Energy Retail Services, LLC PUCT Certificate 10007

#### **Payment Address**

RELIANT PO BOX 650475 DALLAS TX 75265-0475 Reliant Account: 1 620 527 0

Billing Date: Apr 1, 2015

| Date Due   | Amount Due  | After Due Date |
|------------|-------------|----------------|
| 04/17/2015 | \$ 1,591.91 | \$ 1,671.51    |

| Account Sum