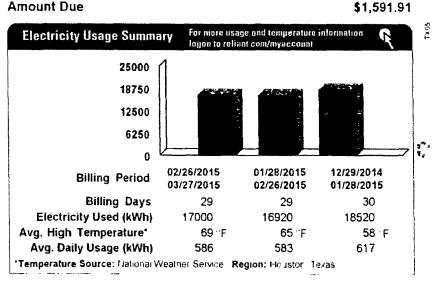

m TDD Device for Hearing Impaired 1-888-467-3542

Reliant Energy Retail Services, LLC PUCT Certificate 10007

#### **Payment Address**

RELIANT PO BOX 650475 DALLAS TX 75265-0475 Reliant Account: 1 620 527 0

Billing Date: Apr 1, 2015

| Date Due   | Amount Due  | After Due Date |
|------------|-------------|----------------|
| 04/17/2015 | \$ 1,591.91 | \$ 1,671.51    |

| Account Summary                     |            |
|-------------------------------------|------------|
| Reliant Business Power Plus 36 plan |            |
| Previous Amount Due                 | \$1 341 11 |
| Payment 03/16/2015                  | 1,341 11   |
| Balance Forward                     | 0 00       |
| Current Charges                     | 1,591.91   |
| A                                   | 44 744 64  |





an NPG company

#### **Account Information**

Account #: 1 620 527 0

Invoice #: 135003687252

Customer NITSCH & SON UTILITY

Name INC

Service Address: 222 E CARBY RD

HOUSTON TX 77037-3905

ESIID: 1008901001184541326100

#### **Questions or Comments**

#### **Customer Service**

reliant com

Email us at business@reliant.com

**713-207-5555** Mon-Fri 7am-7pm **1-866-660-4900** Mon-Fri 7am-7pm TDD Device for Hearing Impaired **1-888-467-3542** 

Reliant Energy Retail Services, LLC PUCT Certificate 10007

#### Payment Address

RELIANT PO BOX 650475 DALLAS TX 75265-0475 Reliant Account: 1 620 527 0

Billing Date: May 1, 2015

| Date Due   | Amount Due  | After Due Date |
|------------|-------------|----------------|
| 05/18/2015 | \$ 1,624.19 | \$ 1,705.40    |

| Account Summary