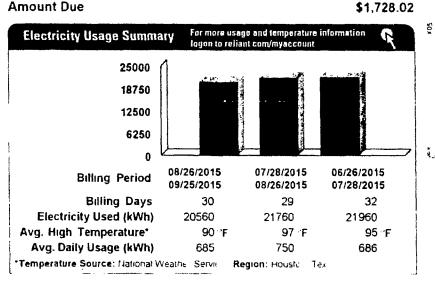

# TX08800 4354 20151019801 JF3E

Remitta (Addr ss Health Carl) Servii (Corporatii P.O. Bol (731428 Dalla TX 75373-1428

For All Billing Inquiries Call: 800-445-2227

| ۵    | Bill Period: 71-01-2015 to 12-01-2015                | Bill Period: |
|------|------------------------------------------------------|--------------|
| Page | Bill Date: 10-16-2015 Payment Due Date: 11-01-2015   | Bill Date:   |
| 8299 | 0000482559 - ALL SUBSCRIBERS                         | Profile:     |
|      | Account: 114783 - NITSCH & SON UTILITY COMPANY, INC. | Account:     |
|      |                                                      |              |

**Total Amount Due**\$3,994.96

Total Amount Due includes the effects of Health Insurer and Reinsurance fees, plus any federal and state taxes applicable to these fees.
\$143,03 Remaining Balance **Previous Amount Billed BILL SUMMARY Total Fees** Fees **Total Payments and Adjustments** Adjustments **Payments** Current Charges Subscriber Fee Adjustments NONE Check # 001150 51-88-01 10-01-2015 Date 3,994.96 .00 Activity (3,994.96) 8 **Total Due** (\$3,994.96) \$3,994.96 \$3,994.96 \$. 8