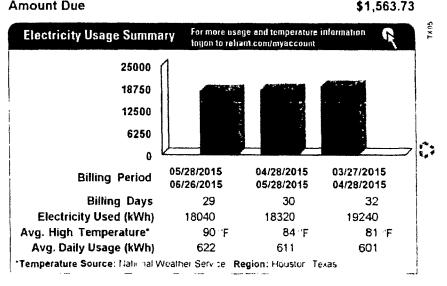

Hearing Impaired 1-888-467-3542

Reliant Energy Retail Services, LLC PUCT Certificate 10007

#### Payment Address

RELIANT PO BOX 650475 DALLAS TX 75265-0475 Reliant Account: 1 620 527 0

Billing Date: Jul 1, 2015

| Date Due   | Amount Due         | After Due Date |
|------------|--------------------|----------------|
| 07/17/2015 | <b>\$</b> 1,563.73 | \$ 1,641.92    |

| Account Summary                     |            |
|-------------------------------------|------------|
| Reliant Business Power Plus 36 plan |            |
| Previous Amount Due                 | \$1,552 31 |
| Payment 06/12/2015                  | 1,552 31   |
| Balance Forward                     | 0 00       |
| Current Charges                     | 1,563 73   |
| Amount Due                          | \$4 562 72 |



500



an NRG company

#### **Account Information**

Account #: 1 620 527 0

Invoice #: 208000306074

Customer NITSCH & SON UTILITY

Name: INC

Service Address: 222 E CARBY RD

HOUSTON TX 77037-3905

1008901001184541326100 ESHD:

#### **Questions or Comments**

#### **Customer Service**

reliant.com

Email us at: business@reliant.com

713-207-5555 Mon-Fri 7am-7pm 1-866-660-4900 Mon-Fri 7am-7pm TDD Device for Hearing Impaired 1-888-467-3542

Reliant Energy Retail Services, LLC **PUCT Certificate 10007** 

#### **Payment Address**

RELIANT PO BOX 650475 **DALLAS TX 75265-0475**  Reliant Account: 1 620 527 0

Billing Date: Jul 31, 2015

| Date Due   | Amount Due         | After Due Date |
|------------|--------------------|----------------|
| 08/17/2015 | <b>\$</b> 1,803.87 | \$ 1,894.06