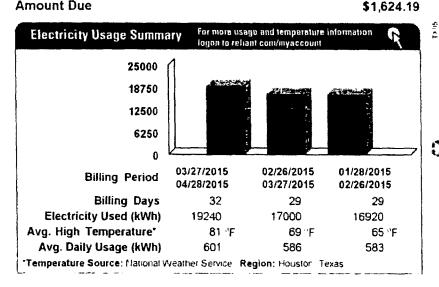

TDD Device for Hearing Impaired **1-888-467-3542** 

Reliant Energy Retail Services, LLC PUCT Certificate 10007

#### Payment Address

RELIANT PO BOX 650475 DALLAS TX 75265-0475 Reliant Account: 1 620 527 0

Billing Date: May 1, 2015

| Date Due   | Amount Due  | After Due Date |
|------------|-------------|----------------|
| 05/18/2015 | \$ 1,624.19 | \$ 1,705.40    |

| Account Summary                     |            |
|-------------------------------------|------------|
| Reliant Business Power Plus 36 plan |            |
| Previous Amount Due                 | \$1,591.91 |
| Payment 04/10/2015                  | -1,591 91  |
| Balance Forward                     | 0 00       |
| Current Charges                     | 1,624 19   |
| Amount Due                          | \$1,624,19 |



1037



an NRG company

#### **Account Information**

Account #: 1 620 527 0
Invoice #: 156003309744

Customer NITSCH & SON UTILITY

Name INC

#### Service Address:

222 E CARBY RD HOUSTON TX 77037-3905

ESIID: 1008901001184541326100

#### **Questions or Comments**

#### **Customer Service**

reliant com

Email us at business@reliant.com

**713-207-5555** Mon-Fri 7am-7pm **1-866-660-4900** Mon-Fri 7am-7pm TDD Device for Hearing Impaired 1-888-467-3542

Reliant Energy Retail Services, LLC PUCT Certificate 10007

#### Payment Address

RELIANT PO BOX 650475 DALLAS TX 75265-0475 Reliant Account: 1 620 527 0

Billing Date: Jun 2, 2015

 Date Due
 Amount Due
 After Due Date

 06/18/2015
 \$ 1,552.31
 \$ 1,629.93

# Account Summary Reliant Business Power Plus 36 plan Previous Amount Due \$1,624