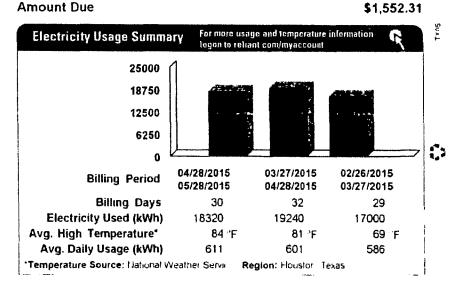

oice #: 156003309744

Customer NITSCH & SON UTILITY

Name INC

#### Service Address:

222 E CARBY RD HOUSTON TX 77037-3905

ESIID: 1008901001184541326100

#### **Questions or Comments**

#### **Customer Service**

reliant com

Email us at business@reliant.com

**713-207-5555** Mon-Fri 7am-7pm **1-866-660-4900** Mon-Fri 7am-7pm TDD Device for Hearing Impaired 1-888-467-3542

Reliant Energy Retail Services, LLC PUCT Certificate 10007

#### Payment Address

RELIANT PO BOX 650475 DALLAS TX 75265-0475 Reliant Account: 1 620 527 0

Billing Date: Jun 2, 2015

 Date Due
 Amount Due
 After Due Date

 06/18/2015
 \$ 1,552.31
 \$ 1,629.93

# Account Summary Reliant Business Power Plus 36 plan Previous Amount Due \$1,624 19 Payment 05/18/2015 -1,635 39 Balance Forward -11 20 Current Charges 1,563 51





ar NRG company

#### **Account Information**

Account #: 1 620 527 0

Invoice #: 194000941398

Customer NITSCH & SON UTILITY

Name INC

Service Address: 222 E CARBY RD

HOUSTON TX 77037-3905

ESIID: 1008901001184541326100

#### **Questions or Comments**

#### **Customer Service**

reliant com

Email us at business@reliant.com

**713-207-5555** Mon-Fri 7am-7pm **1-866-660-4900** Mon-Fri 7am-7pm TDD Device for Hearing Impaired 1-888-467-3542

Reliant Energy Retail Services, LLC PUCT Certificate 10007

#### Payment Address

RELIANT PO BOX 650475 DALLAS TX 75265-0475 Reliant Account: 1 620 527 0

Billing Date: Jul 1, 2015

| Date Due   | Amount Due         | After Due Date |
|------------|--------------------|----------------|
| 07/17/2015 | <b>\$</b> 1,563.73 | \$ 1,641.92    |

| Account