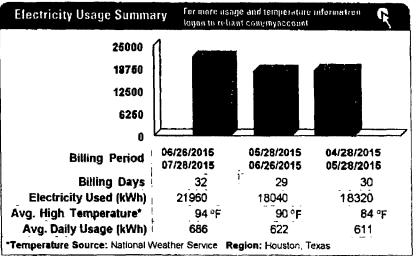

# TX08800 4354 20151019801 JF3E

Remitta (Addr ss Health Carl) Servii (Corporatii P.O. Bol (731428 Dalla TX 75373-1428

For All Billing Inquiries Call: 800-445-2227

| ۵    | Bill Period: 71-01-2015 to 12-01-2015                | Bill Period: |
|------|------------------------------------------------------|--------------|
| Page | Bill Date: 10-16-2015 Payment Due Date: 11-01-2015   | Bill Date:   |
| 8299 | 0000482559 - ALL SUBSCRIBERS                         | Profile:     |
|      | Account: 114783 - NITSCH & SON UTILITY COMPANY, INC. | Account:     |
|      |                                                      |              |

**Total Amount Due**\$3,994.96

Total Amount Due includes the effects of Health Insurer and Reinsurance fees, plus any federal and state taxes applicable to these fees.
\$143,03 Remaining Balance **Previous Amount Billed BILL SUMMARY Total Fees** Fees **Total Payments and Adjustments** Adjustments **Payments** Current Charges Subscriber Fee Adjustments NONE Check # 001150 51-88-01 10-01-2015 Date 3,994.96 .00 Activity (3,994.96) 8 **Total Due** (\$3,994.96) \$3,994.96 \$3,994.96 \$. 8