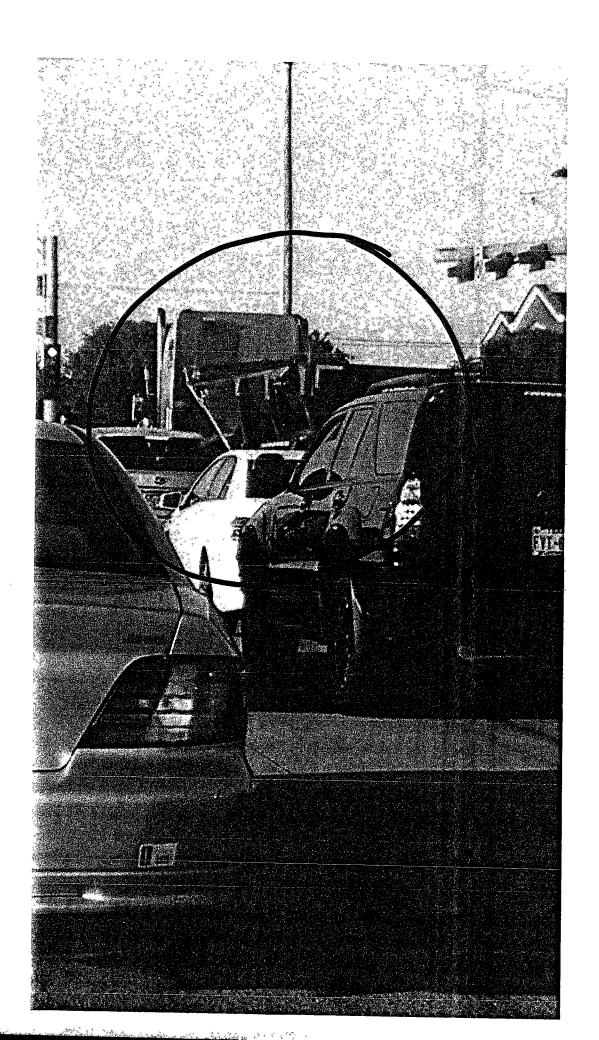

"A 4 story building will impede on the privacy of all homeowners on the North Side of Westridge"

"Traffic is already congested on our TWO LANE road and adding possibly 150-200 cars daily to that road will cause major congestion, not to mention 18-24 months of construction vehicles traveling on that road daily. The McKinney city engineer has NO TRUCK signs posted on that 2 lane stretch of road, yet trucks continue to turn on Westridge off Custer daily creating undue wear and tear and