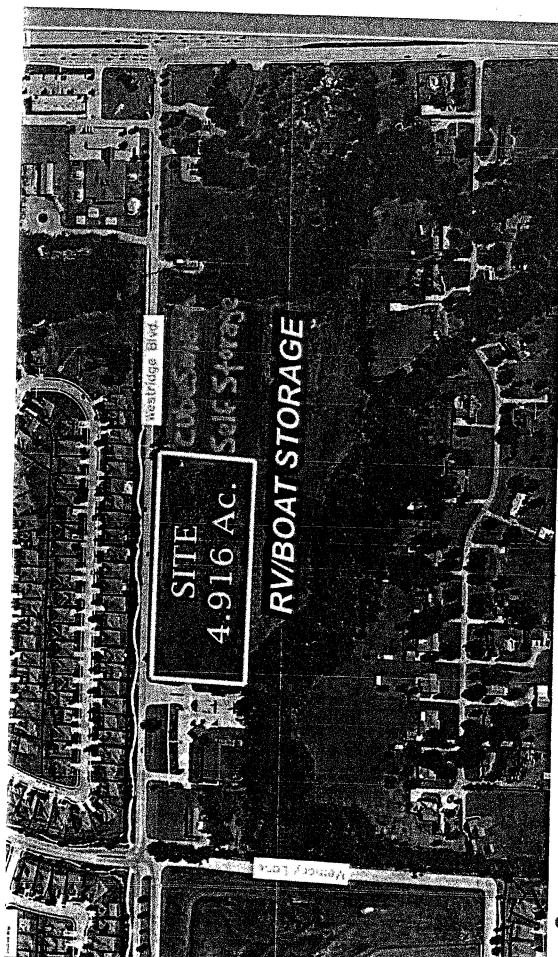

Dockett Number: 45870

The aforementioned development has put a tremendous strain and burden on the surrounding communities and homeowners of McKinney and Frisco (Collin County) for the past 18 months. In February of 2015, we were made aware of a possible low income, 5 acre housing project to be placed on a 4.9 acre plot of land at the corner of Westridge and Custer (Frisco ETJ). We fought the first phase of approval by submitting a protest/ petition along with \$500 to the TDHCA. I am attaching this along with our current petition/protest. She was denied approval on her first application. Originally she had planned for a 93 unit complex with 260 parking spaces, but when she was denied by the TDHCA for the 9% HTC funding, she underhandedly and secretly revised her application, unbeknownst to the homeowners and government agencies affected by the project, to apply for HOME funds, which in turn increased the size of her project and affected the overall policies, rules and standards (see documentation below).

Consequently, I am providing a list of on-going concerns, complaints, protests, issues and violations put together by our surrounding homeowners and communities:

"Project is proposed to go on a site where the infrastructure and integrity of the land and TWO LANE roadway (which can't be widened) is questioned.

"There is a storage facility on the East Side, Montessori on the West Side and a Recreational storage facility being built on the Southside. It is like trying to park 3 cars in a 2 car garage. There is very little space to cram a 132 unit, 4 story complex with 300 parking spaces into an area with all of the amenities she is promising: per Ms. Anderson: Class A design and Class A amenities (swimming pool, tot lot, BBQ areas, covered patio, business center, fully equipped exercise room, etc.) are complemented with tenant services to support tenant needs (notary public, homebuyer training, credit training, nutrition training, etc.)."

"A 4 story building will impede on the privacy of all homeowners on the North Side of Westridge"

"Traffic is already congested on our TWO LANE road and adding possibly 150-200 cars daily to that road will cause major congestion, not to mention 18-24 months of construction vehicles traveling on that road daily. The McKinney city engineer has NO TRUCK signs posted on that 2 lane stretch of road, yet trucks continue to turn on Westridge off Custer daily creating undue wear and tear and

congestion to the roadway. I personally have seen 3 trucks almost run over the fire hydrant on the NW corner of Custer and Westridge"

"Based on research and environmental sources in the City of Frisco, the plot of land possibly sits in a riparian corridor (an ecosystem that includes the stream channel, floodplain, and transitional upland fringe and plays important roles in water supply, reduction of floodwater and recreational landscaping)."