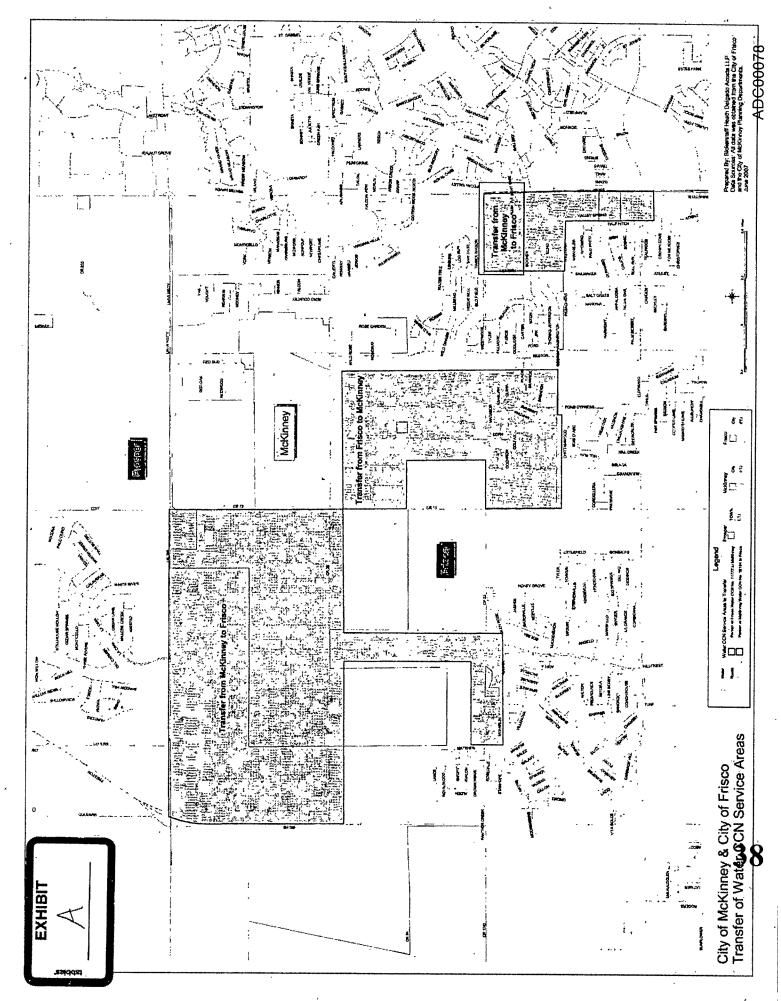

On August 22, 2007, the City of Frisco and the City of McKinney filed with the TCEQ an agreement (the "Agreement") regarding their respective water service areas. The Agreement addresses the transfer of the City of Frisco's authority to provide water service to approximately 696.5 acres and provides that the City of McKinney will be the sole provider of retail water service in that service area. The Agreement also addresses the transfer of the City of Frisco will be the sole provider of retail water service to approximately 1,888.5 acres and provides that the City of Frisco will be the sole provider of retail water service to approximately 1,888.5 acres and provides that the City of Frisco will be the sole provider of retail water service in that service area. The agreement transfers retail water customers within each area transferred from the city currently providing service to the city to which the area is transferred. The agreement also transfers all facilities, waterlines, easements or equipment used to provide service in the transferred areas transferred from the city currently providing service to the city to which the area is transferred. The Agreement also transferred from the city currently providing service to the city to which the area is transferred areas transferred from the city currently providing service to the city to which the area is transferred areas transferred from the city currently providing service to the city to which the area is transferred areas transferred from the city currently providing service to the city to which the area is transferred areas transferred from the city currently providing service to the city to which the area is transferred areas transferred from the city currently providing service to the city to which the area is transferred areas transferred from the city currently providing service to the city to which the area is transferred. The Agreement is attached to this Order.

Under the agreement, Frisco will transfer\_696.476 acres of its CCN area to McKinney and McKinney will transfer 1,888.48 acres of its CCN area to Frisco. The agreement transfers retail water customers within each area transferred from the city currently providing service to the city to which the area is transferred. The agreement also transfers all facilities, waterlines, easements or equipment used to provide service in the transferred areas transferred from the city currently providing service to the city providing service to the city currently providing service to the city to which the area is transferred.

#### CAPTION CITY OF FRISCO/CITY OF MCKINNEY Application No. 35786-C

TCEQ Docket No. 2008-0063-UCR. Consideration of a request for a Commission order approving an agreement designating service areas between the City of Frisco (Frisco), water certificate of convenience and necessity (CCN) No. 11772, and City of McKinney (McKinney) water CCN No. 10194, in Collin County, Texas pursuant to section 13.248 of the Texas Water Code. Currently, each party holds a CCN that includes some of the area that is the subject of the agreement. Under the agreement, Frisco will transfer 696.476 acres of its CCN to McKinney and McKinney will transfer 1888.48 acres of its CCN area to Frisco. The exchange of portions of the parties' respective CCN areas will result in each city's CCN boundary more closely corresponding with the boundaries of its own corporate limits and extraterritorial jurisdiction (ETJ). The agreement transfers retail water customers within each area transferred from the city currently providing service to the city to which the area is transferred. The agreement also transfers all facilities, waterlines, easements or equipment used to provide service in the transferred areas transferred from the city currently providing service to the city to which the area is transferred. (Shana Horton, Heidi Graham)