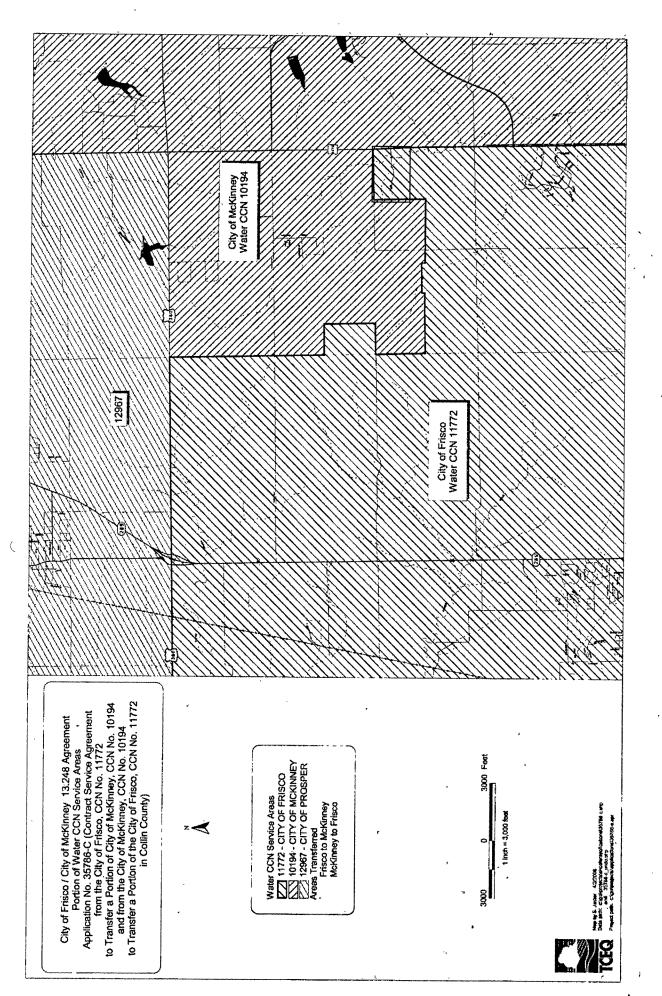

A request for a Commission order approving a contract designating service areas between the City of Frisco (Frisco) Certificate of Convenience and Necessity (CCN) No. 11772, and the City of McKinney (McKinney), CCN No. 10194, in Collin County, Texas, was presented to the Texas Commission on Environmental Quality ("Commission") for approval pursuant to Section 13.248 of the Texas Water Code and Title 30, Section 291.117 of the Texas Administrative Code.

CCN No. 11772 in Collin County, held by the City of Frisco, is hereby amended in accordance with the Agreement.

CCN No. 10194 in Collin County, held by the City of McKinney, is hereby amended in accordance with the Agreement.

Texas Water Code § 13.248 Agreement between the City of McKinney (CCN No. 10194) RE:

and the City of Frisco (CCN No. 11772).

Dear Ms. Benter:

Building F, Room 31050 Austin, Texas 78711-3087

Please find enclosed four copies of the March 9, 2007 Transfer Retail Water Utility, Service Area Agreement ("March 9, 2007 Agreement") between the City of McKinney (McKinney) and the City of Frisco (Frisco) concerning water service territory in Collin County, Texas. Also, please find four copies of the map identifying the areas to be transferred and four CDs with the electronic data that is used to create the map.

The Agreement designates territory between Frisco, which holds Water Certificate of Convenience and Necessity (CCN) No. 11772, and McKinney, which holds Water CCN No. 10194. The March 9, 2007 Agreement provides for the transfer of territory identified on the attached map.