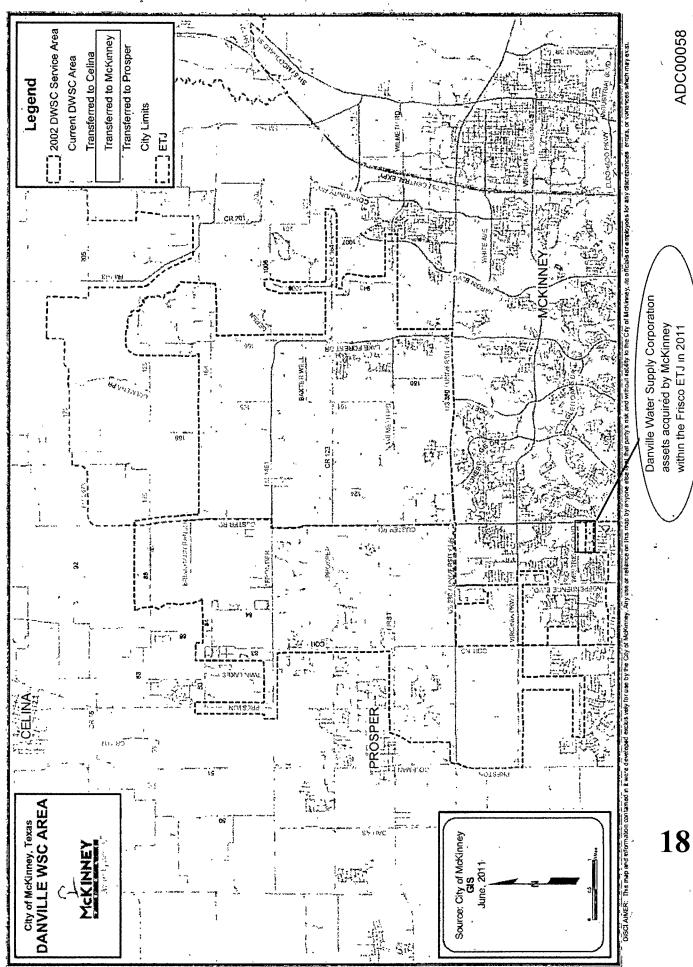

#### RESOLUTION NO. 2011-06-\_\_\_\_ (R)

A RESOLUTION AUTHORIZING THE EXECUTION OF CLOSING DOCUMENTS PURSUANT TO A 1994 "AGREEMENT FOR THE PLANNED EXTENSION OF CITY OF MCKINNEY UTILITY SERVICE INTO THE DANVILLE WATER SUPPLY CORPORATION CERTIFICATED AREA" TO ACQUIRE THE ASSETS AND CUSTOMERS OF THE DANVILLE WATER SUPPLY CORPORATION

- WHEREAS, the City of McKinney and Danville Water Supply Corporation ("DWSC") have previously entered into an agreement that includes provisions requiring the City's ultimate acquisition of the DWSC system, including the entirety of its assets/liabilities; and
- WHEREAS, a primary purpose for the agreement was the orderly acquisition and integration of the then rural water customers into the City's urban water utility system—as inevitable growth occurred; and
- WHEREAS, the acquisition will result in single certification of the current DWSC area thereby resulting in most of McKinney's ETJ being contained within the McKinney water CCN.

APPROVED AS TO FORM:

MARK S. HOUSER City Attorney

YIGISIOISWORK CARONIC DEVICE A DEVICE A DEVICE A DEVICE A DEVICE AND A DEVICE A DEVICO

ADC00058

assets acquiréd by McKinney within the Frisco ETJ in 2011

y use or reliance on this map by anyone else