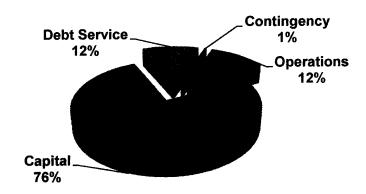

nt fee increase and normal growth in the customer base.

**Miscellaneous** – This category includes miscellaneous service charges, interest income, and the 35% tax credit from the BAB bonds and reflects the decrease as a result of cuts made in the Budget Act of 2013. For FY 2015-2016 \$1.5 million is estimated to be generated from these sources of revenue.

**Fund Balance** – This category includes the drawdown of fund balances to fund capital projects. For FY 2015-2016 the Utility budgeted \$17.3 million a decrease of \$8.6 million compared to the prior fiscal year.

**Bond Financing** – This category includes \$25.0 million of new bonds approved to finance stormwater infrastructure projects for FY 2015-2016.

# EXPENDITURES AND OTHER FINANCING USES Uses of Funds, FY 15-16: \$60,519,000



Operating – This category includes expenditures for the operation and maintenance costs of the Utility. It includes salaries, materials and supplies, utilities, disposal fees, and all other expenses. Also included in this category is an allocation of indirect costs for support services provided by the Water and Sewer Utility staff. Operating and maintenance expenses for FY 2015-2016 are estimated to be \$7.2 million. This is \$717,000 or 11.1% more than FY 2014-2015's budgeted amount.

**Capital** — Capital expenses include all expenditures for the planning, design, construction, rehabilitation or purchase of assets. Total estimated capital expenditures for FY 2015-2016 are \$46.0 million. This amount is \$16 million more than the budgeted amount in FY 2014-2015.

**Debt Service** – Prin