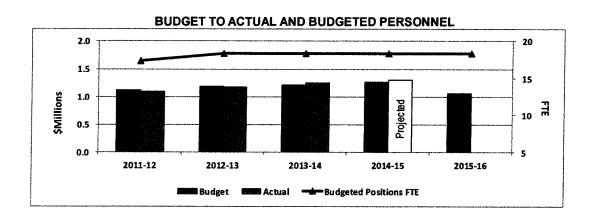

DIVISION SECTION ACTIVITY
INFORMATION SERVICES 810 INFORMATION SERVICES

| Positions                                           | Pay<br>Grade | Approved<br>2013-14 | Approved<br>2014-15 | Actual As<br>Of 09/01/14 | Approved<br>2015-16 |
|-----------------------------------------------------|--------------|---------------------|---------------------|--------------------------|---------------------|
| Chief Information Officer                           | Ex2          | 1                   | 1                   | 1                        | 1                   |
| Utility Information Systems Manager <sup>4,11</sup> | EX5          | 0                   | 1                   | 0                        | 1                   |
| Project Manager⁴                                    | 134          | 0                   | 1                   | 1                        | 1                   |
| Application Support Administrator                   | 132          | 1                   | 1                   | 1                        | 1                   |
| Application Administrator9                          | 132          | 0                   | 0                   | 0                        | 1                   |
| GIS Manager <sup>3</sup>                            | 132          | 1                   | o                   | 0                        | 0                   |
| Database Administrator <sup>3,9</sup>               | 132          | 3                   | 4                   | 4                        | 2                   |
| Network Systems Manager                             | 132          | 1                   | 1                   | 1                        | 1                   |
| Systems Administrator III <sup>9</sup>              | 132          | 0                   | 0                   | 0                        | 1                   |
| Senior Network Administrator <sup>5</sup>           | 131          | 0                   | 1                   | 1                        | 1                   |
| Senior Programmer Analyst                           | 129          | 3                   | 3                   | 2                        | 3                   |
| Systems Administrator II <sup>10</sup>              | 0            | 0                   | 0                   | 0                        | 1                   |
| P.C./LAN Specialist III <sup>5,10</sup>             | 129          | 2                   | 1                   | 1                        | 0                   |
| Business Systems Analyst <sup>6</sup>               | 129          | 0                   | 1                   | 1                        | 1                   |
| Programmer Analyst                                  | 128          | 3                   | 3                   | 3                        | 3                   |
| Web Programmer                                      | 128          | 1                   | 1                   | 0                        | 1                   |
| P.C./LAN Specialist II                              | 127          | 1                   | 1                   | 1                        | 1                   |
| GIS Specialist                                      | 124          | 1                   | 1                   | 1                        | 1                   |
| Support Services I <sup>7</sup>                     | 125          | 0                   | 0                   | 0                        | 1                   |
| Web Site Developer                                  | 122          | 0                   | 0                   | 1                        | 0                   |
| Computer Programmer <sup>a</sup>                    | 122          | 1                   | 1                   | 1                        | 3                   |
| GIS Technician <sup>2,8</sup>                       | 122          | 3                   | 3                   | 3                        | 1                   |
| Computer Operator <sup>2</sup>                      | 122          | 1                   | 1                   | 1                        | 1                   |
| Senior Office Assistant                             | 45           | 2                   | 2                   | 2                        | 2                   |
| Office Assistant <sup>1</sup>                       | 43           | 2                   | 2                   | 2                        | 2                   |
| Total Personnel                                     |              | 27                  | 30                  | 28                       | 31                  |