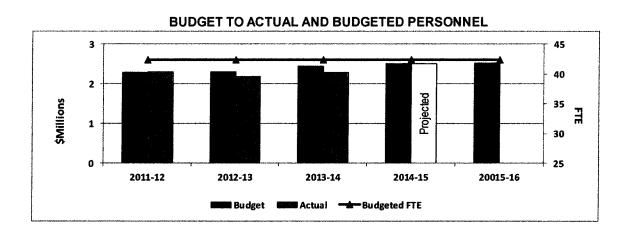

### **BUDGET TO ACTUAL AND BUDGETED PERSONNEL**

DIVISION SECTION SECTION ACTIVITY INFORMATION SERVICES 825 INSTRUMENTATION & CONTROL

|                                         | OPERATING AND MAINTENANCE BUDGET                                  |            |            |                                                                                                                                                                                                                                                                                                                                                                                                                                                                                                                                                                                                                                                                                                                                                                                                                                                                                                                                                                                                                                                                                                                                                                                                                                                                                                                                                                                                                                                                                                                                                                                                                                                                                                                                                                                                                                                                                                                                                                                                                                                                                                                                |            |  |  |  |
|-----------------------------------------|-------------------------------------------------------------------|------------|------------|--------------------------------------------------------------------------------------------------------------------------------------------------------------------------------------------------------------------------------------------------------------------------------------------------------------------------------------------------------------------------------------------------------------------------------------------------------------------------------------------------------------------------------------------------------------------------------------------------------------------------------------------------------------------------------------------------------------------------------------------------------------------------------------------------------------------------------------------------------------------------------------------------------------------------------------------------------------------------------------------------------------------------------------------------------------------------------------------------------------------------------------------------------------------------------------------------------------------------------------------------------------------------------------------------------------------------------------------------------------------------------------------------------------------------------------------------------------------------------------------------------------------------------------------------------------------------------------------------------------------------------------------------------------------------------------------------------------------------------------------------------------------------------------------------------------------------------------------------------------------------------------------------------------------------------------------------------------------------------------------------------------------------------------------------------------------------------------------------------------------------------|------------|--|--|--|
| ACCOUNT                                 | ACCOUNT                                                           | ACTUAL     | BUDGET     | PROJECTED                                                                                                                                                                                                                                                                                                                                                                                                                                                                                                                                                                                                                                                                                                                                                                                                                                                                                                                                                                                                                                                                                                                                                                                                                                                                                                                                                                                                                                                                                                                                                                                                                                                                                                                                                                                                                                                                                                                                                                                                                                                                                                                      | APPROVED   |  |  |  |
| NUMBER                                  | DESCRIPTION                                                       | FY 2013-14 | FY 2014-15 | FY 2014-15                                                                                                                                                                                                                                                                                                                                                                                                                                                                                                                                                                                                                                                                                                                                                                                                                                                                                                                                                                                                                                                                                                                                                                                                                                                                                                                                                                                                                                                                                                                                                                                                                                                                                                                                                                                                                                                                                                                                                                                                                                                                                                                     | FY 2015-16 |  |  |  |
| .,,,,,,,,,,,,,,,,,,,,,,,,,,,,,,,,,,,,,, |                                                                   |            |            |                                                                                                                                                                                                                                                                                                                                                                                                                                                                                                                                                                                                                                                                                                                                                                                                                                                                                                                                                                                                                                                                                                                                                                                                                                                                                                                                                                                                                                                                                                                                                                                                                                                                                                                                                                                                                                                                                                                                                                                                                                                                                                                                |            |  |  |  |
|                                         | PERSONAL SERVICES                                                 |            |            |                                                                                                                                                                                                                                                                                                                                                                                                                                                                                                                                                                                                                                                                                                                                                                                                                                                                                                                                                                                                                                                                                                                                                                                                                                                                                                                                                                                                                                                                                                                                                                                                                                                                                                                                                                                                                                                                                                                                                                                                                                                                                                                                |            |  |  |  |
| 7020                                    | O & M Salaries and Wages                                          | 1,466,121  | 1,679,000  | 1,530,910                                                                                                                                                                                                                                                                                                                                                                                                                                                                                                                                                                                                                                                                                                                                                                                                                                                                                                                                                                                                                                                                                                                                                                                                                                                                                                                                                                                                                                                                                                                                                                                                                                                                                                                                                                                                                                                                                                                                                                                                                                                                                                                      | 1,641,000  |  |  |  |
| 7750                                    | Worker's Compensation                                             | 13,926     | 3,000      | 4,500                                                                                                                                                                                                                                                                                                                                                                                                                                                                                                                                                                                                                                                                                                                                                                                                                                                                                                                                                                                                                                                                                                                                                                                                                                                                                                                                                                                                                                                                                                                                                                                                                                                                                                                                                                                                                                                                                                                                                                                                                                                                                                                          | 3,000      |  |  |  |
|                                         | TOTAL PERSONAL SERVICES (LOADED)                                  | 1,480,047  | 1,682,000  | 1,535,410                                                                                                                                                                                                                                                                                                                                                                                                                                                                                                                                                                                                                                                                                                                                                                                                                                                                                                                                                                                                                                                                                                                                                                                                                                                                                                                                                                                                                                                                                                                                                                                                                                                                                                                                                                                                                                                                                                                                                                                                                                                                                                                      | 1,644,000  |  |  |  |
|                                         | MATERIALS & SUPPLIES                                              |            |            |                                                                                                                                                                                                                                                                                                                                                                                                                                                                                                                                                                                                                                                                                                                                                                                                                                                                                                                                                                                                                                                                                                                                                                                                                                                                                                                                                                                                                                                                                                                                                                                                                                                                                                                                                                                                                                                                                                                                                                                                                                                                                                                                |            |  |  |  |
| 7560                                    | Office Supplies & Printing                                        | 2,436      | 3,500      | 1,785                                                                                                                                                                                                                                                                                                                                                                                                                                                                                                                                                                                                                                                                                                                                                                                                                                                                                                                                                                                                                                                                                                                                                                                                                                                                                                                                                                                                                                                                                                                                                                                                                                                                                                                                                                                                                                                                                                                                                                                                                                                                                                                          | 2,000      |  |  |  |
| 7620                                    | Small Tools & Equipment                                           | 27,243     | 57,000     | 32,518                                                                                                                                                                                                                                                                                                                                                                                                                                                                                                                                                                                                                                                                                                                                                                                                                                                                                                                                                                                                                                                                                                                                                                                                                                                                                                                                                                                                                                                                                                                                                                                                                                                                                                                                                                                                                                                                                                                                                                                                                                                                                                                         | 32,500     |  |  |  |
| 7740                                    | Rental/Lease of Equipment                                         |            | 6,100      | 3,000                                                                                                                                                                                                                                                                                                                                                                                                                                                                                                                                                                                                                                                                                                                                                                                                                                                                                                                                                                                                                                                                                                                                                                                                                                                                                                                                                                                                                                                                                                                                                                                                                                                                                                                                                                                                                                                                                                                                                                                                                                                                                                                          | 3,500      |  |  |  |
| ,,,,,                                   | TOTAL MATERIALS & SUPPLIES                                        | 29,679     | 66,600     | 37,304                                                                                                                                                                                                                                                                                                                                                                                                                                                                                                                                                                                                                                                                                                                                                                                                                                                                                                                                                                                                                                                                                                                                                                                                                                                                                                                                                                                                                                                                                                                                                                                                                                                                                                                                                                                                                                                                                                                                                                                                                                                                                                                         | 38,000     |  |  |  |
|                                         | ****                                                              |            |            |                                                                                                                                                                                                                                                                                                                                                                                                                                                                                                                                                                                                                                                                                                                                                                                                                                                                                                                                                                                                                                                                                                                                                                                                                                                                                                                                                                                                                                                                                                                                                                                                                                                                                                                                                                                                                                                                                                                                                                                                                                                                                                                                |            |  |  |  |
|                                         | MAINTENANCE                                                       | 6,647      | 59,900     | 47,000                                                                                                                                                                                                                                                                                                                                                                                                                                                                                                                                                                                                                                                                                                                                                                                                                                                                                                                                                                                                                                                                                                                                                                                                                                                                                                                                                                                                                                                                                                                                                                                                                                                                                                                                                                                                                                                                                                                                                                                                                                                                                                                         | 47,000     |  |  |  |
| 7680                                    | Communication Equipment                                           | 249,717    | 643,000    | 320,000                                                                                                                                                                                                                                                                                                                                                                                                                                                                                                                                                                                                                                                                                                                                                                                                                                                                                                                                                                                                                                                                                                                                                                                                                                                                                                                                                                                                                                                                                                                                                                                                                                                                                                                                                                                                                                                                                                                                                                                                                                                                                                                        | 400,000    |  |  |  |
| 7850                                    | Maintenance of Equipment Maintenance of Structures & Improvements | 328        | 30,000     | 3,214                                                                                                                                                                                                                                                                                                                                                                                                                                                                                                                                                                                                                                                                                                                                                                                                                                                                                                                                                                                                                                                                                                                                                                                                                                                                                                                                                                                                                                                                                                                                                                                                                                                                                                                                                                                                                                                                                                                                                                                                                                                                                                                          | 10,000     |  |  |  |
| 7930                                    | TOTAL MAINTENANCE                                                 | 256,691    | 732,900    | 370,214                                                                                                                                                                                                                                                                                                                                                                                                                                                                                                                                                                                                                                                                                                                                                                                                                                                                                                                                                                                                                                                                                                                                                                                                                                                                                                                                                                                                                                                                                                                                                                                                                                                                                                                                                                                                                                                                                                                                                                                                                                                                                                                        | 457,000    |  |  |  |
|                                         | TOTAL MAINTENANCE                                                 | 200,001    | , 02,000   | 1                                                                                                                                                                                                                                                                                                                                                                                                                                                                                                                                                                                                                                                                                                                                                                                                                                                                                                                                                                                                                                                                                                                                                                                                                                                                                                                                                                                                                                                                                                                                                                                                                                                                                                                                                                                                                                                                                                                                                                                                                                                                                                                              | ,          |  |  |  |
|                                         | UTILITIES                                                         |            |            | The state of the s | 5 000      |  |  |  |
| 7760                                    | Utilities                                                         |            |            | } -                                                                                                                                                                                                                                                                                                                                                                                                                                                                                                                                                                                                                                                                                                                                                                                                                                                                                                                                                                                                                                                                                                                                                                                                                                                                                                                                                                                                                                                                                                                                                                                                                                                                                                                                                                                                                                                                                                                                                                                                                                                                                                                            | 5,000      |  |  |  |
|                                         | TOTAL UTILITIES                                                   | -          | -          | _                                                                                                                                                                                                                                                                                                                                                                                                                                                                                                                                                                                                                                                                                                                                                                                                                                                                                                                                                                                                                                                                                                                                                                                                                                                                                                                                                                                                                                                                                                                                                                                                                                                                                                                                                                                                                                                                                                                                                                                                                                                                                                                              | 5,000      |  |  |  |
|                                         | MISCELLANEOUS                                                     |            |            |                                                                                                                                                                                                                                                                                                                                                                                                                                                                                                                                                                                                                                                                                                                                                                                                                                                                                                                                                                                                                                                                                                                                                                                                                                                                                                                                                                                                                                                                                                                                                                                                                                                                                                                                                                                                                                                                                                                                                                                                                                                                                                                                | <u></u>    |  |  |  |
| 7120                                    | Transportation                                                    | 54,003     | 46,500     | 60,000                                                                                                                                                                                                                                                                                                                                                                                                                                                                                                                                                                                                                                                                                                                                                                                                                                                                                                                                                                                                                                                                                                                                                                                                                                                                                                                                                                                                                                                                                                                                                                                                                                                                                                                                                                                                                                                                                                                                                                                                                                                                                                                         | 60,000     |  |  |  |
| 7260                                    | Expense of Supervisor & Employees                                 | 25,465     | 75,000     | 60,000                                                                                                                                                                                                                                                                                                                                                                                                                                                                                                                                                                                                                                                                                                                                                                                                                                                                                                                                                                                                                                                                                                                                                                                                                                                                                                                                                                                                                                                                                                                                                                                                                                                                                                                                                                                                                                                                                                                                                                                                                                                                                                                         | 60,000     |  |  |  |
| 7640                                    | Uniforms                                                          | 10,936     | 11,400     | 11,067                                                                                                                                                                                                                                                                                                                                                                                                                                                                                                                                                                                                                                                                                                                                                                                                                                                                                                                                                                                                                                                                                                                                                                                                                                                                                                                                                                                                                                                                                                                                                                                                                                                                                                                                                                                                                                                                                                                                                                                                                                                                                                                         | 11,100     |  |  |  |
| 7730                                    | Special Services                                                  | 9          | 500        | 500                                                                                                                                                                                                                                                                                                                                                                                                                                                                                                                                                                                                                                                                                                                                                                                                                                                                                                                                                                                                                                                                                                                                                                                                                                                                                                                                                                                                                                                                                                                                                                                                                                                                                                                                                                                                                                                                                                                                                                                                                                                                                                                            | 600        |  |  |  |
| 7780                                    | Miscellaneous Expense                                             | 2,032      | 5,400      | 1,857                                                                                                                                                                                                                                                                                                                                                                                                                                                                                                                                                                                                                                                                                                                                                                                                                                                                                                                                                                                                                                                                                                                                                                                                                                                                                                                                                                                                                                                                                                                                                                                                                                                                                                                                                                                                                                                                                                                                                                                                                                                                                                                          | 1,800      |  |  |  |
| 7790                                    | Software/Hardware Expense                                         | 92,890     | 58,700     | 53,047                                                                                                                                                                                                                                                                                                                                                                                                                                                                                                                                                                                                                                                                                                                                                                                                                                                                                                                                                                                                                                                                                                                                                                                                                                                                                                                                                                                                                                                                                                                                                                                                                                                                                                                                                                                                                                                                                                                                                                                                                                                                                                                         | 18,500     |  |  |  |
|                                         | TOTAL MISCELLANEOUS                                               | 185,334    | 197,500    | 186,471                                                                                                                                                                                                                                                                                                                                                                                                                                                                                                                                                                                                                                                                                                                                                                                                                                                                                                                                                                                                                                                                                                                                                                                                                                                                                                                                                                                                                                                                                                                                                                                                                                                                                                                                                                                                                                                                                                                                                                                                                                                                                                                        | 152,000    |  |  |  |
|                                         | TOTAL - ALL ACCOUNTS                                              | 1,951,751  | 2,679,000  | 2,129,399                                                                                                                                                                                                                                                                                                                                                                                                                                                                                                                                                                                                                                                                                                                                                                                                                                                                                                                                                                                                                                                                                                                                                                                                                                                                                                                                                                                                                                                                                                                                                                                                                                                                                                                                                                                                                                                                                                                                                                                                                                                                                                                      | 2,296,000  |  |  |  |