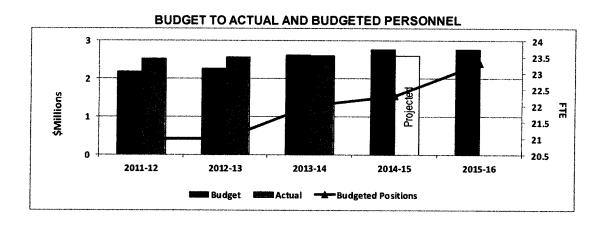

|
| Fleet Service Assistant                                  | 43        | 1                   | 1                   | 11                       | 1                   |
| Total Personnel                                          |           | 21.33               | 22.33               | 20.33                    | 23.33               |

<sup>&</sup>lt;sup>1</sup> Fleet & Building Maintenance Superintendent allocated 1/3 each to Sections 915, 916 & 917

<sup>&</sup>lt;sup>2</sup> Fleet Assistant Superintendent added per Issue Paper FY2013-14

<sup>&</sup>lt;sup>3</sup> Materials Supervisor added per Issue Paper FY2015-16

| DIVISION           | SECTION | ACTIVITY          |
|--------------------|---------|-------------------|
| OPERATIONS SUPPORT | 915     | FLEET MAINTENANCE |



| DIVISION           | SECTION | ACTIVITY                   |
|--------------------|---------|----------------------------|
| OPERATIONS SUPPORT | 916     | HEAVY EQUIPMENT OPERATIONS |

|              | OPERATING AND MAINTENANCE BUDGET             |            |            |            |            |  |
|--------------|----------------------------------------------|------------|------------|------------|------------|--|
| ACCOUNT      | ACCOUNT                                      | ACTUAL     | BUDGET     | PROJECTED  | APPROVED   |  |
| NUMBER       | DESCRIPTION                                  | FY 2013-14 | FY 2014-15 | FY 2014-15 | FY 2015-16 |  |
|              | DEDOONAL CERVICES                            |            |            |            |            |  |
| 0040         |