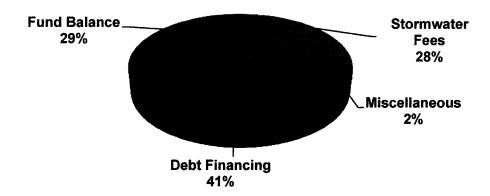

stimated at over \$64.0 million with \$22.5 million in anticipated expenditures for FY 2015-2016.
- The Pico Norte Pond project, with an estimated cost of \$3.0 million will add capacity by desilting and excavating the Pico Norte Pond in the eastside part of the city.
- \$2.1 million to fund Stormwater street infrastructure improvements in coordination with the City of El Paso. The City of El Paso uses Community Development Block Grant funds for City street repaying projects.
- The capital budget includes 10% of revenue for the acquisition of open space, preservation of arroyos and development of park/ponds. The five year financial plan, on page 337 reflects the plan for capital improvements stated above.

### REVENUES AND OTHER FINANCING SOURCES

Sources of Funds, FY 15-16: \$60,519,000



**Stormwater Fees** – Stormwater fees are funds generated for providing stormwater management to customers. Stormwater revenue for FY 2015-2016 is estimated to be \$16.7 million or 8.9% more than the previous year's budgeted revenue. This reflects the approved 8 percent fee increase and normal growth in the customer base.

**Miscellaneous** – This category includes miscellaneous service charges, interest income, and the 35% tax credit from the BAB bonds and reflects the decrease as a result of cuts made in the Budget Act of 2013. For FY 2015-2016 \$1.5 million is estimated to be generated from these sources of revenue.

**Fund Balance** – This category includes the drawdown of fund balances to fund capital projects. For FY 2015-2016 the Utility budgeted \$17.3 million a decrease of \$8.6