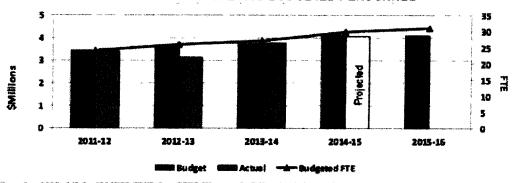

### **BUDGET TO ACTUAL AND BUDGETED PERSONNEL**

DIVISION SECTION SECTION ACTIVITY INFORMATION SERVICES 825 INSTRUMENTATION & CONTROL

|                                         | OPERATING AND MAINTENANCE BUDGET                                  |            |            |                                                                                                                                                                                                                                                                                                                                                                                                                                                                                                                                                                                                                                                                                                                                                                                                                                                                                                                                                                                                                                                                                                                                                                                                                                                                                                                                                                                                                                                                                                                                                                                                                                                                                                                                                                                                                                                                                                                                                                                                                                                                                                                                |            |  |  |  |
|-----------------------------------------|-------------------------------------------------------------------|------------|------------|--------------------------------------------------------------------------------------------------------------------------------------------------------------------------------------------------------------------------------------------------------------------------------------------------------------------------------------------------------------------------------------------------------------------------------------------------------------------------------------------------------------------------------------------------------------------------------------------------------------------------------------------------------------------------------------------------------------------------------------------------------------------------------------------------------------------------------------------------------------------------------------------------------------------------------------------------------------------------------------------------------------------------------------------------------------------------------------------------------------------------------------------------------------------------------------------------------------------------------------------------------------------------------------------------------------------------------------------------------------------------------------------------------------------------------------------------------------------------------------------------------------------------------------------------------------------------------------------------------------------------------------------------------------------------------------------------------------------------------------------------------------------------------------------------------------------------------------------------------------------------------------------------------------------------------------------------------------------------------------------------------------------------------------------------------------------------------------------------------------------------------|------------|--|--|--|
| ACCOUNT                                 | ACCOUNT                                                           | ACTUAL     | BUDGET     | PROJECTED                                                                                                                                                                                                                                                                                                                                                                                                                                                                                                                                                                                                                                                                                                                                                                                                                                                                                                                                                                                                                                                                                                                                                                                                                                                                                                                                                                                                                                                                                                                                                                                                                                                                                                                                                                                                                                                                                                                                                                                                                                                                                                                      | APPROVED   |  |  |  |
| NUMBER                                  | DESCRIPTION                                                       | FY 2013-14 | FY 2014-15 | FY 2014-15                                                                                                                                                                                                                                                                                                                                                                                                                                                                                                                                                                                                                                                                                                                                                                                                                                                                                                                                                                                                                                                                                                                                                                                                                                                                                                                                                                                                                                                                                                                                                                                                                                                                                                                                                                                                                                                                                                                                                                                                                                                                                                                     | FY 2015-16 |  |  |  |
| .,,,,,,,,,,,,,,,,,,,,,,,,,,,,,,,,,,,,,, |                                                                   |            |            |                                                                                                                                                                                                                                                                                                                                                                                                                                                                                                                                                                                                                                                                                                                                                                                                                                                                                                                                                                                                                                                                                                                                                                                                                                                                                                                                                                                                                                                                                                                                                                                                                                                                                                                                                                                                                                                                                                                                                                                                                                                                                                                                |            |  |  |  |
|                                         | PERSONAL SERVICES                                                 |            |            |                                                                                                                                                                                                                                                                                                                                                                                                                                                                                                                                                                                                                                                                                                                                                                                                                                                                                                                                                                                                                                                                                                                                                                                                                                                                                                                                                                                                                                                                                                                                                                                                                                                                                                                                                                                                                                                                                                                                                                                                                                                                                                                                |            |  |  |  |
| 7020                                    | O & M Salaries and Wages                                          | 1,466,121  | 1,679,000  | 1,530,910                                                                                                                                                                                                                                                                                                                                                                                                                                                                                                                                                                                                                                                                                                                                                                                                                                                                                                                                                                                                                                                                                                                                                                                                                                                                                                                                                                                                                                                                                                                                                                                                                                                                                                                                                                                                                                                                                                                                                                                                                                                                                                                      | 1,641,000  |  |  |  |
| 7750                                    | Worker's Compensation                                             | 13,926     | 3,000      | 4,500                                                                                                                                                                                                                                                                                                                                                                                                                                                                                                                                                                                                                                                                                                                                                                                                                                                                                                                                                                                                                                                                                                                                                                                                                                                                                                                                                                                                                                                                                                                                                                                                                                                                                                                                                                                                                                                                                                                                                                                                                                                                                                                          | 3,000      |  |  |  |
|                                         | TOTAL PERSONAL SERVICES (LOADED)                                  | 1,480,047  | 1,682,000  | 1,535,410                                                                                                                                                                                                                                                                                                                                                                                                                                                                                                                                                                                                                                                                                                                                                                                                                                                                                                                                                                                                                                                                                                                                                                                                                                                                                                                                                                                                                                                                                                                                                                                                                                                                                                                                                                                                                                                                                                                                                                                                                                                                                                                      | 1,644,000  |  |  |  |
|                                         | MATERIALS & SUPPLIES                                              |            |            |                                                                                                                                                                                                                                                                                                                                                                                                                                                                                                                                                                                                                                                                                                                                                                                                                                                                                                                                                                                                                                                                                                                                                                                                                                                                                                                                                                                                                                                                                                                                                                                                                                                                                                                                                                                                                                                                                                                                                                                                                                                                                                                                |            |  |  |  |
| 7560                                    | Office Supplies & Printing                                        | 2,436      | 3,500      | 1,785                                                                                                                                                                                                                                                                                                                                                                                                                                                                                                                                                                                                                                                                                                                                                                                                                                                                                                                                                                                                                                                                                                                                                                                                                                                                                                                                                                                                                                                                                                                                                                                                                                                                                                                                                                                                                                                                                                                                                                                                                                                                                                                          | 2,000      |  |  |  |
| 7620                                    | Small Tools & Equipment                                           | 27,243     | 57,000     | 32,518                                                                                                                                                                                                                                                                                                                                                                                                                                                                                                                                                                                                                                                                                                                                                                                                                                                                                                                                                                                                                                                                                                                                                                                                                                                                                                                                                                                                                                                                                                                                                                                                                                                                                                                                                                                                                                                                                                                                                                                                                                                                                                                         | 32,500     |  |  |  |
| 7740                                    | Rental/Lease of Equipment                                         |            | 6,100      | 3,000                                                                                                                                                                                                                                                                                                                                                                                                                                                                                                                                                                                                                                                                                                                                                                                                                                                                                                                                                                                                                                                                                                                                                                                                                                                                                                                                                                                                                                                                                                                                                                                                                                                                                                                                                                                                                                                                                                                                                                                                                                                                                                                          | 3,500      |  |  |  |
| ,,,,,                                   | TOTAL MATERIALS & SUPPLIES                                        | 29,679     | 66,600     | 37,304                                                                                                                                                                                                                                                                                                                                                                                                                                                                                                                                                                                                                                                                                                                                                                                                                                                                                                                                                                                                                                                                                                                                                                                                                                                                                                                                                                                                                                                                                                                                                                                                                                                                                                                                                                                                                                                                                                                                                                                                                                                                                                                         | 38,000     |  |  |  |
|                                         | ****                                                              |            |            |                                                                                                                                                                                                                                                                                                                                                                                                                                                                                                                                                                                                                                                                                                                                                                                                                                                                                                                                                                                                                                                                                                                                                                                                                                                                                                                                                                                                                                                                                                                                                                                                                                                                                                                                                                                                                                                                                                                                                                                                                                                                                                                                |            |  |  |  |
|                                         | MAINTENANCE                                                       | 6,647      | 59,900     | 47,000                                                                                                                                                                                                                                                                                                                                                                                                                                                                                                                                                                                                                                                                                                                                                                                                                                                                                                                                                                                                                                                                                                                                                                                                                                                                                                                                                                                                                                                                                                                                                                                                                                                                                                                                                                                                                                                                                                                                                                                                                                                                                                                         | 47,000     |  |  |  |
| 7680                                    | Communication Equipment                                           | 249,717    | 643,000    | 320,000                                                                                                                                                                                                                                                                                                                                                                                                                                                                                                                                                                                                                                                                                                                                                                                                                                                                                                                                                                                                                                                                                                                                                                                                                                                                                                                                                                                                                                                                                                                                                                                                                                                                                                                                                                                                                                                                                                                                                                                                                                                                                                                        | 400,000    |  |  |  |
| 7850                                    | Maintenance of Equipment Maintenance of Structures & Improvements | 328        | 30,000     | 3,214                                                                                                                                                                                                                                                                                                                                                                                                                                                                                                                                                                                                                                                                                                                                                                                                                                                                                                                                                                                                                                                                                                                                                                                                                                                                                                                                                                                                                                                                                                                                                                                                                                                                                                                                                                                                                                                                                                                                                                                                                                                                                                                          | 10,000     |  |  |  |
| 7930                                    | TOTAL MAINTENANCE                                                 | 256,691    | 732,900    | 370,214                                                                                                                                                                                                                                                                                                                                                                                                                                                                                                                                                                                                                                                                                                                                                                                                                                                                                                                                                                                                                                                                                                                                                                                                                                                                                                                                                                                                                                                                                                                                                                                                                                                                                                                                                                                                                                                                                                                                                                                                                                                                                                                        | 457,000    |  |  |  |
|                                         | TOTAL MAINTENANCE                                                 | 200,001    | , 02,000   | 1                                                                                                                                                                                                                                                                                                                                                                                                                                                                                                                                                                                                                                                                                                                                                                                                                                                                                                                                                                                                                                                                                                                                                                                                                                                                                                                                                                                                                                                                                                                                                                                                                                                                                                                                                                                                                                                                                                                                                                                                                                                                                                                              | ,          |  |  |  |
|                                         | UTILITIES                                                         |            |            | The state of the s | 5 000      |  |  |  |
| 7760                                    | Utilities                                                         |            |            | } -                                                                                                                                                                                                                                                                                                                                                                                                                                                                                                                                                                                                                                                                                                                                                                                                                                                                                                                                                                                                                                                                                                                                                                                                                                                                                                                                                                                                                                                                                                                                                                                                                                                                                                                                                                                                                                                                                                                                                                                                                                                                                                                            | 5,000      |  |  |  |
|                                         | TOTAL UTILITIES                                                   | -          | -          | _                                                                                                                                                                                                                                                                                                                                                                                                                                                                                                                                                                                                                                                                                                                                                                                                                                                                                                                                                                                                                                                                                                                                                                                                                                                                                                                                                                                                                                                                                                                                                                                                                                                                                                                                                                                                                                                                                                                                                                                                                                                                                                                              | 5,000      |  |  |  |
|                                         | MISCELLANEOUS                                                     |            |            |                                                                                                                                                                                                                                                                                                                                                                                                                                                                                                                                                                                                                                                                                                                                                                                                                                                                                                                                                                                                                                                                                                                                                                                                                                                                                                                                                                                                                                                                                                                                                                                                                                                                                                                                                                                                                                                                                                                                                                                                                                                                                                                                | <u></u>    |  |  |  |
| 7120                                    | Transportation                                                    | 54,003     | 46,500     | 60,000                                                                                                                                                                                                                                                                                                                                                                                                                                                                                                                                                                                                                                                                                                                                                                                                                                                                                                                                                                                                                                                                                                                                                                                                                                                                                                                                                                                                                                                                                                                                                                                                                                                                                                                                                                                                                                                                                                                                                                                                                                                                                                                         | 60,000     |  |  |  |
| 7260                                    | Expense of Supervisor & Employees                                 | 25,465     | 75,000     | 60,000                                                                                                                                                                                                                                                                                                                                                                                                                                                                                                                                                                                                                                                                                                                                                                                                                                                                                                                                                                                                                                                                                                                                                                                                                                                                                                                                                                                                                                                                                                                                                                                                                                                                                                                                                                                                                                                                                                                                                                                                                                                                                                                         | 60,000     |  |  |  |
| 7640                                    | Uniforms                                                          | 10,936     | 11,400     | 11,067                                                                                                                                                                                                                                                                                                                                                                                                                                                                                                                                                                                                                                                                                                                                                                                                                                                                                                                                                                                                                                                                                                                                                                                                                                                                                                                                                                                                                                                                                                                                                                                                                                                                                                                                                                                                                                                                                                                                                                                                                                                                                                                         | 11,100     |  |  |  |
| 7730                                    | Special Services                                                  | 9          | 500        | 500                                                                                                                                                                                                                                                                                                                                                                                                                                                                                                                                                                                                                                                                                                                                                                                                                                                                                                                                                                                                                                                                                                                                                                                                                                                                                                                                                                                                                                                                                                                                                                                                                                                                                                                                                                                                                                                                                                                                                                                                                                                                                                                            | 600        |  |  |  |
| 7780                                    | Miscellaneous Expense                                             | 2,032      | 5,400      | 1,857                                                                                                                                                                                                                                                                                                                                                                                                                                                                                                                                                                                                                                                                                                                                                                                                                                                                                                                                                                                                                                                                                                                                                                                                                                                                                                                                                                                                                                                                                                                                                                                                                                                                                                                                                                                                                                                                                                                                                                                                                                                                                                                          | 1,800      |  |  |  |
| 7790                                    | Software/Hardware Expense                                         | 92,890     | 58,700     | 53,047                                                                                                                                                                                                                                                                                                                                                                                                                                                                                                                                                                                                                                                                                                                                                                                                                                                                                                                                                                                                                                                                                                                                                                                                                                                                                                                                                                                                                                                                                                                                                                                                                                                                                                                                                                                                                                                                                                                                                                                                                                                                                                                         | 18,500     |  |  |  |
|                                         | TOTAL MISCELLANEOUS                                               | 185,334    | 197,500    | 186,471                                                                                                                                                                                                                                                                                                                                                                                                                                                                                                                                                                                                                                                                                                                                                                                                                                                                                                                                                                                                                                                                                                                                                                                                                                                                                                                                                                                                                                                                                                                                                                                                                                                                                                                                                                                                                                                                                                                                                                                                                                                                                                                        | 152,000    |  |  |  |
|                                         | TOTAL - ALL ACCOUNTS                                              | 1,951,751  | 2,679,000  | 2,129,399                                                                                                                                                                                                                                                                                                                                                                                                                                                                                                                                                                                                                                                                                                                                                                                                                                                                                                                                                                                                                                                                                                                                                                                                                                                                                                                                                                                                                                                                                                                                                                                                                                                                                                                                                                                                                                                                                                                                                                                                                                                                                                                      | 2,296,000  |  |  |  |