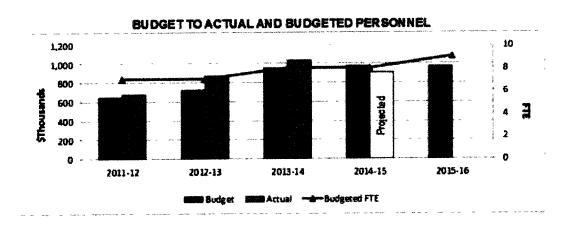

Strategy Map – Communicates the EPWU's goals and the actions needed to achieve the goals

Source: Balanced Scorecard Institute

DIVISION SECTION ACTIVITY
ADMINISTRATION 100 PUBLIC SERVICE BOARD

| order anticinent frameworkstags. I have the supposed | OPERATING AND MA                                               | INTENAN                    | CE BUDGE                   | Marian sani-mana nana kapata Mahaya, Mahaya da dagaran sah | r. artistria, leader-cological, Tay |
|------------------------------------------------------|----------------------------------------------------------------|----------------------------|----------------------------|------------------------------------------------------------|-------------------------------------|
| ACCOUNT                                              | ACCOUNT                                                        | ACTUAL                     | BUDGET                     | PROJECTED                                                  | APPROVED                            |
| NUMBER                                               | DESCRIPTION                                                    | FY 2013-14                 | FY 2014-15                 | FY 2014-15                                                 | FY 2015-16                          |
| 7400                                                 | PERSONAL SERVICES Meeting Fees                                 | 1 540                      | 2 000                      | 4.040                                                      | 0.000                               |
| 7.100                                                | TOTAL PERSONAL SERVICES (LOADE                                 | 1,540<br>1,540             | 3,000<br>3,000             | 1,240<br>1,240                                             | 3,000<br>3,000                      |
| 7100<br>7260<br>7700                                 | MISCELLANEOUS Rent Expense of Supervisor & Employees Insurance | 23,500<br>12,838<br>59,100 | 25,600<br>12,000<br>30,000 | 25,600<br>13,278<br>30,000                                 | 25,700<br>12,000                    |
| 7720                                                 | Professional Services                                          | 332,197                    | 606,500                    | 326,213                                                    | 30,000<br>270,000                   |
| 7730                                                 | Special Services                                               | 209                        | 20,200                     | 3,516                                                      | 20,300                              |
| 7780                                                 | Miscellaneous Expense                                          | 664                        | 400                        | 40                                                         | 700                                 |
| 7790                                                 | Software/Hardware Expense                                      | 5,210                      | 300                        | 125                                                        | 300                                 |
| engy agents                                          | TOTAL MISCELLANEOUS                                            | 433,718                    | 695,000                    | 398,772                                                    | 359,000                             |
| ма заглаганалица 4014, и дамуз дередия               | TOTAL - ALL ACCOUNTS                                           | 435,258                    | 698,000                    | 400.012                                                    | 362.000                             |