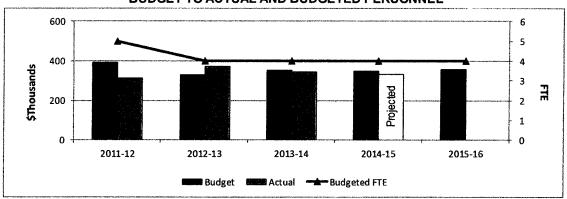

Strategy Map – Communicates the EPWU's goals and the actions needed to achieve the goals

Source: Balanced Scorecard Institute

DIVISION SECTION ACTIVITY
ADMINISTRATION 100 PUBLIC SERVICE BOARD

| order anticinent frameworkstags. I have the supposed | OPERATING AND MA                                               | INTENAN                    | CE BUDGE                   | Marian sani-mana nana kapata Mahaya, Mahaya da dagaran sah | r. artistria, leader-cological, Tay |
|------------------------------------------------------|----------------------------------------------------------------|----------------------------|----------------------------|------------------------------------------------------------|-------------------------------------|
| ACCOUNT                                              | ACCOUNT                                                        | ACTUAL                     | BUDGET                     | PROJECTED                                                  | APPROVED                            |
| NUMBER                                               | DESCRIPTION                                                    | FY 2013-14                 | FY 2014-15                 | FY 2014-15                                                 | FY 2015-16                          |
| 7400                                                 | PERSONAL SERVICES Meeting Fees                                 | 1 540                      | 2 000                      | 4.040                                                      | 0.000                               |
| 7.100                                                | TOTAL PERSONAL SERVICES (LOADE                                 | 1,540<br>1,540             | 3,000<br>3,000             | 1,240<br>1,240                                             | 3,000<br>3,000                      |
| 7100<br>7260<br>7700                                 | MISCELLANEOUS Rent Expense of Supervisor & Employees Insurance | 23,500<br>12,838<br>59,100 | 25,600<br>12,000<br>30,000 | 25,600<br>13,278<br>30,000                                 | 25,700<br>12,000                    |
| 7720                                                 | Professional Services                                          | 332,197                    | 606,500                    | 326,213                                                    | 30,000<br>270,000                   |
| 7730                                                 | Special Services                                               | 209                        | 20,200                     | 3,516                                                      | 20,300                              |
| 7780                                                 | Miscellaneous Expense                                          | 664                        | 400                        | 40                                                         | 700                                 |
| 7790                                                 | Software/Hardware Expense                                      | 5,210                      | 300                        | 125                                                        | 300                                 |
| engy agents                                          | TOTAL MISCELLANEOUS                                            | 433,718                    | 695,000                    | 398,772                                                    | 359,000                             |
| ма заглаганалица 4014, и дамуз дередия               | TOTAL - ALL ACCOUNTS                                           | 435,258                    | 698,000                    | 400.012                                                    | 362.000                             |