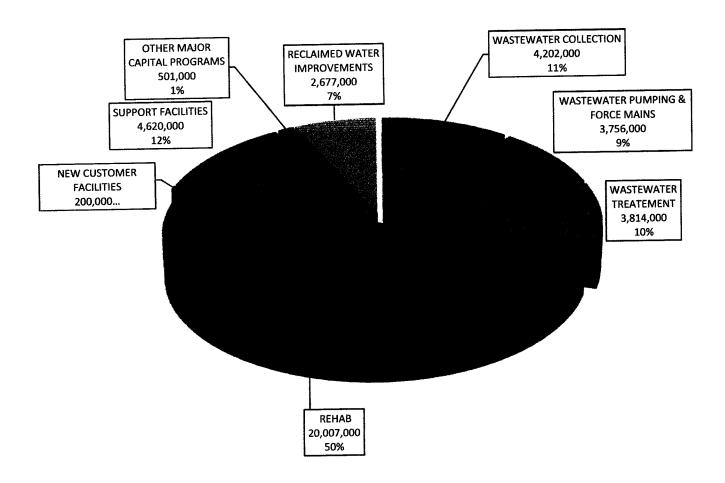

### **CAPITAL BUDGET SUMMARY**

**Projected Wastewater Expenditures** 

(Including Reclaimed Water System)

### Total Wastewater Capital Budget \$39,777,000

El Paso Water Utilities Public Service Board Capital Improvement Program Funding for Fiscal Year 2015-2016

## WASTEWATER SYSTEM IMPROVEMENTS

|                                                                                    | FY 2015-2016 | FY 2015-2016 |           | PROPOSED FUN | PROPOSED FUNDING SOURCES FOR NEW MONEY BROTECTS | FOR NEW MOR | SECUTION ASIA |                                          |
|------------------------------------------------------------------------------------|--------------|--------------|-----------|--------------|-------------------------------------------------|-------------|---------------|------------------------------------------|
| Item# Project                                                                      | Funding      | Projected    |           | WSRC         |                                                 | 2000        | THE LANGEL IS |                                          |
|                                                                                    | Request      | Expenditures | IMP       | IMP          | ರಿ                                              | GRANT       | BONDS         | Ą                                        |
| ierra Del Este) Area                                                               | 00/2000      | 4,202,000    |           |              |                                                 | \$ 10 m     |               |                                          |
| 1235 Trans Mountain Northwest Interceptors                                         |              | 556,000      |           |              |                                                 |             |               |                                          |
| 1241 WW Diversion from Haskell St WWTP to Fred Hervey                              | 585 000      | 527.000      |           |              |                                                 |             |               |                                          |
| 1246 Cottonwood Collector                                                          | 000,000      | 1 142 000    |           |              | 585,000                                         |             |               |                                          |
| 1230 Lee Interceptor (12"-30")                                                     |              | 1 300 000    |           |              |                                                 |             |               |                                          |
| 1221 Canuliu (4-Sueets) (Grant                                                     | 30.000       | 30,000       |           |              |                                                 |             |               |                                          |
| 2003 Monthing Africa                                                               | 200,000      | 375Fmm       |           |              |                                                 | 30,000      |               |                                          |
| 2002 Montwood/Edgemere LS & FM I.F.                                                |              | 1 780 000    |           |              |                                                 |             |               |                                          |
| 2012 Montana East L.S. El Paso Electric Company (1.3 MGD)                          |              | 1.707,000    |           |              |                                                 |             |               |                                          |
| <b>-</b> ₩                                                                         | 500 000      | 307,000      |           |              |                                                 |             |               |                                          |
|                                                                                    | 2300.000     | 1,400,000    |           |              |                                                 |             |               | 500,000                                  |
| 3021 Odor Control at John T. Hickerson Water Reclamation Facility and Haskell WWTP | DONORMA      | 000 321 0    |           |              |                                                 |             |               |                                          |
|                                                                                    | 000 000 0    | 7,1/2,000    |           |              |                                                 |             |               |                                          |
| 3025 FOG Receiving Station                                                         | 7,300,000    | 1,416,000    |           |              | 2,300,000                                       |             |               |                                          |
|                                                                                    |              | 223,000      |           |              |                                                 |             |               |                                          |
| 4101 Routine Line Rehabilitation                                                   | 14,780,000   | TO GREEN TO  |           |              |                                                 |             |               | 14 14 14 14 14 14 14 14 14 14 14 14 14 1 |
| 4102 City of El Paso Community Develonment Rond Paving Busing City                 | 1,612,000    | 2,170,000    | 1,612,000 |              |                                                 |             |               |                                          |
| 4103 TXDOT Wastewater Improvements                                                 | 2,436,000    | 3,000,000    | 2,436,000 |              |                                                 |             |               |                                          |
| 4111 Manholes                                                                      | 1.290,000    | 2,740,000    |           |              | 1 290 000                                       |             |               |                                          |
| 4172 Boone Interceptor                                                             | 60,000       | 60,000       | 60,000    |              | 200                                             |             |               |                                          |
| 4179 Upper Valley Outfall Relocation (IRWC)                                        | 500,000      | 500,000      |           |              | \$00,000                                        |             |               |                                          |
| 4180 Alameda, Glenwood to Concention                                               | 5.230,000    | 3,300,000    |           |              | \$ 230,000                                      |             |               |                                          |
| 4189 Various Small Diameter Sewer Line Renlacement                                 |              | 144,000      |           |              |                                                 |             |               |                                          |
| 4208 Small Plant Upgrades                                                          |              | 150,000      |           |              |                                                 |             |               |                                          |
| 4209 Plant Emergencies                                                             | 000'069      | 923,000      | 000'069   |              |                                                 |             |               |                                          |
| 4223 John T. Hickerson Water Reclamation Facility, Ed. p. 2.                       |              | 255,000      |           |              |                                                 |             |               |                                          |
| 4224 Plant Process Optimization (Bustamante Hickerson, Borlotti                    | 747,000      | 1,177,000    |           |              | 747 000                                         |             |               |                                          |
| 4226 Primary Clarifier Rehab                                                       | 872,000      | 897,000      |           |              | 872,000                                         |             |               |                                          |
| 4231 Haskell WWTP & Fred Hervev WRP Emergency Dougs                                |              | 2,387,000    |           |              |                                                 |             |               |                                          |
| 4301 Lift Station Replacement                                                      | 206,000      | 306,000      |           |              | 206.000                                         |             |               |                                          |
| 4307 Routine Lift Station Rehab (Sec 620) Funergency Cont                          | 337,000      | 500,000      | 337,000   |              |                                                 |             |               |                                          |
| 4309 Grouse Street Force Main Assessment                                           |              | 357,000      |           |              |                                                 |             |               |                                          |
| 4315 Clarde Fox L.S.                                                               |              | 241,000      |           |              |                                                 |             |               |                                          |
| 4316 Dallas Clearing of Urilities Ph 2                                             |              | 100,000      |           |              |                                                 |             |               |                                          |
| 7 11 7000000                                                                       | 800,000      | 800,000      |           |              | 800,000                                         |             |               |                                          |
| 5100 Line Relocation                                                               | 200,000      |              |           |              | 000000                                          |             |               |                                          |
| 5200 Supplement for Oversize Lines                                                 | 25,000       | 25,000       | 25,000    |              |                                                 |             | 3             |                                          |
| 5300 Supplement for Individual Payments                                            | 50,000       | 50,000       | 50,000    |              |                                                 |             | +             |                                          |
| 5400 Lines Financed by Contribution                                                | 100,000      | 100,000      | 100.000   |              |                                                 |             |               |                                          |
|                                                                                    | 25,000       | 25,000       | 25.000    |              | 1                                               |             |               |                                          |

# RECLAIMED AND BRACKISH WATER SYSTEM IMPROVEMENTS

|                                                                      |              | L            |            |              |              |             |                                                 |             |
|----------------------------------------------------------------------|--------------|--------------|------------|--------------|--------------|-------------|-------------------------------------------------|-------------|
|                                                                      | FY 2015-2016 | FY 2015-2016 | a          | ROPOSED FUNI | DING SOURCES | FOR NEW MON | PROPOSED FUNDING SOURCES FOR NEW MONEY PROJECTS |             |
| Item# Project                                                        | Funding      | Projected    |            | Dasw         |              |             |                                                 |             |
|                                                                      | Request      | Expenditures | DMP        | IMP          | Ĉ            | GRANT       | RONDS                                           | <b>₹1</b> 2 |
| 6005 John T. Hickerson Water Realement on Examine the transfer       |              | 2,577,000    |            |              |              |             |                                                 |             |
| 6014 Facility Plus A mand                                            |              | 314.000      |            |              |              |             |                                                 |             |
| COLO D.                          |              | 110 000      |            |              |              |             |                                                 |             |
| UNIO MIO BOSQUE Restoration Project (USBR)                           |              | 200000       |            |              |              |             |                                                 |             |
| 6019 John T. Hickerson Water Reclamation Facility Reclaimed Water C. |              | 240,000      |            |              |              |             |                                                 |             |
| 16 F. C.                         |              | 2,013,000    |            |              |              |             |                                                 |             |
|                                                                      |              | 2,677,960    | *          |              |              |             |                                                 | •           |
| TOTAL COMBINED STRING INPRIOR PRODUKE                                |              |              |            |              |              |             |                                                 |             |
|                                                                      | 133,373,000  | 169,563,000  | 26,192,000 | 9,844,000    | 25,907,000   | 156,000     | 70,000,000                                      | 1274.000    |
| TOTAL WATER                                                          |              |              |            |              |              |             |                                                 |             |
| TOTAL WASTEWATER                                                     | 110.878,000  | 129,786,000  | 18,257,000 | 9,844,000    | 11.877,000   | 126.000     | 70,000,000                                      | 774 000     |
| TOTAL RECLAIMED AND BRACKISH WATER IMPROVEMENTS                      | 22,495,000   | 37,100,000   | 7,935,000  | •            | 14,030,000   | 30,000      | '                                               | 200 000     |
|                                                                      |              | 2,677,000    | ,          | •            | •            |             | •                                               | ,           |
|                                                                      | 133,373,000  | 169,563,000  | 26,192,000 | 9,844,000    | 25,907,000   | 156,000     | 70,000,000                                      | 1 274 000   |
|                                                                      |              |              |            |              |              | ondo.       | 000,000,0                                       | 000,417,1   |