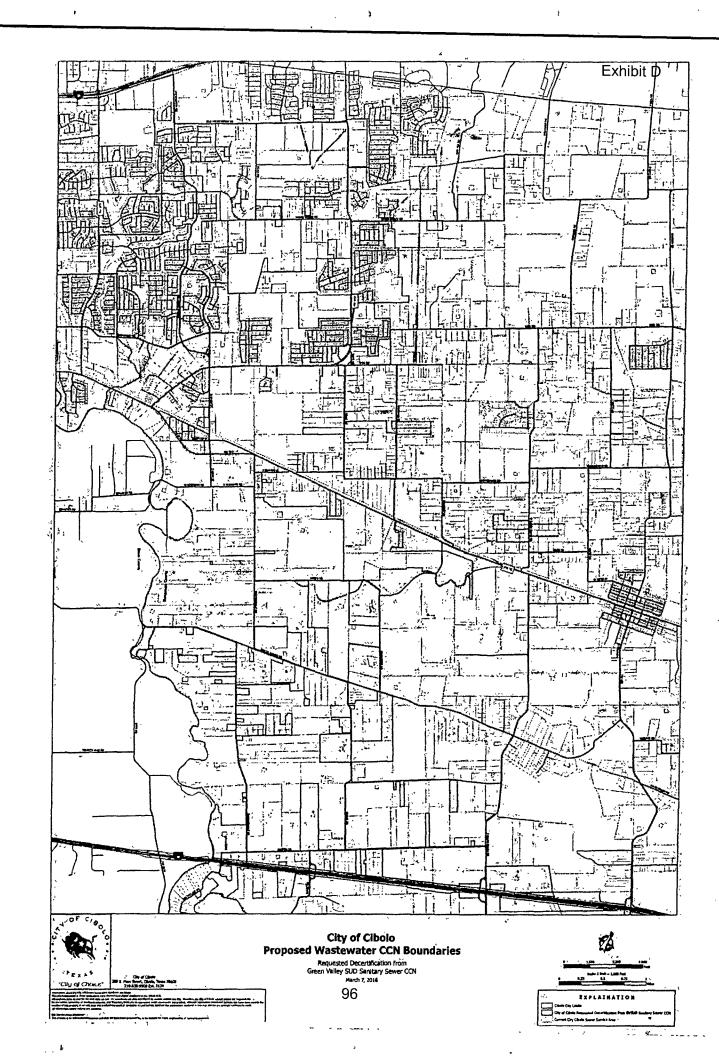

| 2     |    | other than property that has been rendered useless and valueless by decertification.   |
|-------|----|----------------------------------------------------------------------------------------|
| 3     | Q. | WHAT DOCUMENTS, LAWS, AND/OR REGULATIONS DID YOU RELY                                  |
| 4     |    | UPON TO REACH YOUR CONCLUSIONS?                                                        |
| 5     | А  | Again, I have reviewed the City's Application; the City's Appraisal; GVSUD's           |
| 6.4   |    | Appraisal; the discovery requests and responses; and other filings in this matter; TWC |
| 7     | •  | § 13.255; TWC, Chapter 26; 16 TAC § 24.120; and 30 TAC Chapter 351, Subchapter         |
| 8     |    | F. ·                                                                                   |
| 9     | 34 | III. THE APPLICATION                                                                   |
| 10    | Q. | ARE YOU FAMILIAR WITH THE AREA THE CITY HAS PETITIONED TO                              |
| 11    |    | BE DECERTIFIED IN THE APPLICATION?                                                     |
| 12, , | A. | Yes. As previously noted, the map attached to the Application as Attachment A          |
| 13    |    | depicting the area to be decertified was prepared under my supervision.                |
| 14    | Q. | PLEASE DESCRIBE, GENERALLY, THE LOCATION OF THE AREA THE                               |
| 15    |    | CITY HAS PETITIONED TO BE DECERTIFIED.                                                 |
| 16    | A. | This area to be decertified is approximately 1,694 acres of land from GVSUD's sewer    |
| 17    |    | CCN No. 20973 ("Decertificated Land"). The Decertificated Land is within the           |
| 8     |    | corporate limits of the City, and is generally bounded on the south by U.S. Interstate |
| 9     |    | Highway 10; on the west by Cibolo Creek; on the north by Lower Seguin Road,            |
| 20    |    | Hackerville Road, and Arizpe Road; and on the east by the Court Decreed ETJ            |
| 21    |    | Boundary of the City and the City of Marion, as well as the boundaries of Guadalupe    |
| 22    |    | County Appraisal District Parcel Nos. 70979 and 71064. The Decertificated Land is      |
| 23    | ş. | more particularly depicted in light blue in the map accompanying the August 18,        |
|       |    |                                                                                        |

City. In other words, all of the costs asserted in GVSUD's Appraisal are for costs

- 1 2015 letter from Mr. Robert Herrera to Pat Allen, which is in Attachment A of the
- 2 Application.

#### 12. Paper map requirements

All maps should include applicant's name, address, telephone number, and date of drawing or revision and be folded to  $8\% \ \mathring{x} \ 11$  inches. See <u>Attachment B</u>.