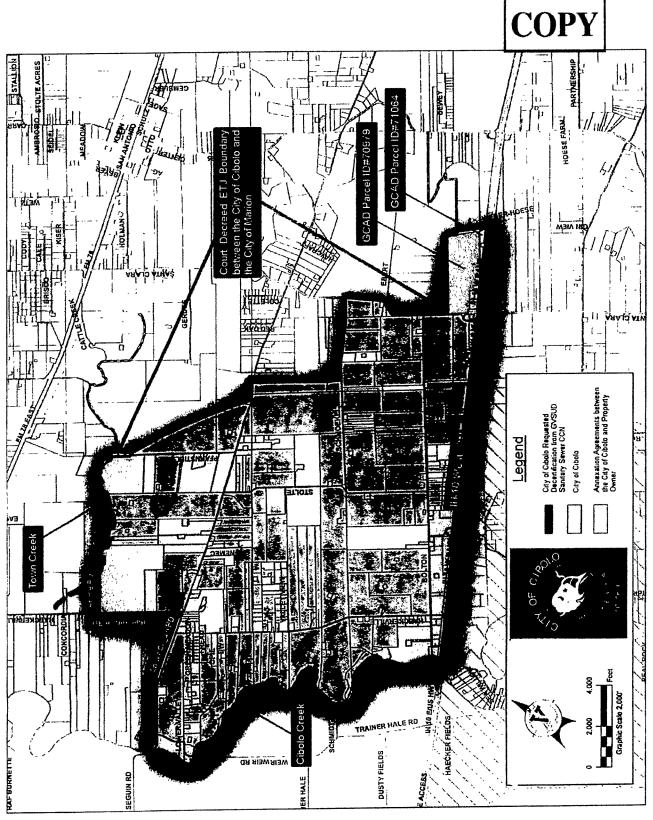

| 2     |    | other than property that has been rendered useless and valueless by decertification.   |
|-------|----|----------------------------------------------------------------------------------------|
| 3     | Q. | WHAT DOCUMENTS, LAWS, AND/OR REGULATIONS DID YOU RELY                                  |
| 4     |    | UPON TO REACH YOUR CONCLUSIONS?                                                        |
| 5     | А  | Again, I have reviewed the City's Application; the City's Appraisal; GVSUD's           |
| 6.4   |    | Appraisal; the discovery requests and responses; and other filings in this matter; TWC |
| 7     | •  | § 13.255; TWC, Chapter 26; 16 TAC § 24.120; and 30 TAC Chapter 351, Subchapter         |
| 8     |    | F. ·                                                                                   |
| 9     | 34 | III. THE APPLICATION                                                                   |
| 10    | Q. | ARE YOU FAMILIAR WITH THE AREA THE CITY HAS PETITIONED TO                              |
| 11    |    | BE DECERTIFIED IN THE APPLICATION?                                                     |
| 12, , | A. | Yes. As previously noted, the map attached to the Application as Attachment A          |
| 13    |    | depicting the area to be decertified was prepared under my supervision.                |
| 14    | Q. | PLEASE DESCRIBE, GENERALLY, THE LOCATION OF THE AREA THE                               |
| 15    |    | CITY HAS PETITIONED TO BE DECERTIFIED.                                                 |
| 16    | A. | This area to be decertified is approximately 1,694 acres of land from GVSUD's sewer    |
| 17    |    | CCN No. 20973 ("Decertificated Land"). The Decertificated Land is within the           |
| 8     |    | corporate limits of the City, and is generally bounded on the south by U.S. Interstate |
| 9     |    | Highway 10; on the west by Cibolo Creek; on the north by Lower Seguin Road,            |
| 20    |    | Hackerville Road, and Arizpe Road; and on the east by the Court Decreed ETJ            |
| 21    |    | Boundary of the City and the City of Marion, as well as the boundaries of Guadalupe    |
| 22    |    | County Appraisal District Parcel Nos. 70979 and 71064. The Decertificated Land is      |
| 23    | ş. | more particularly depicted in light blue in the map accompanying the August 18,        |
|       |    |                                                                                        |

City. In other words, all of the costs asserted in GVSUD's Appraisal are for costs

- 1 2015 letter from Mr. Robert Herrera to Pat Allen, which is in Attachment A of the
- 2 Application.

## 8. Notice date

On what date was notice of the city's intent to provide service to the incorporated or annexed area provided to the retail public utility made? August 18, 2015

Please attach a copy of the notice provided. Also attach a copy of the mailing list indicating to whom such notice was provided. See <u>Attachment A</u>