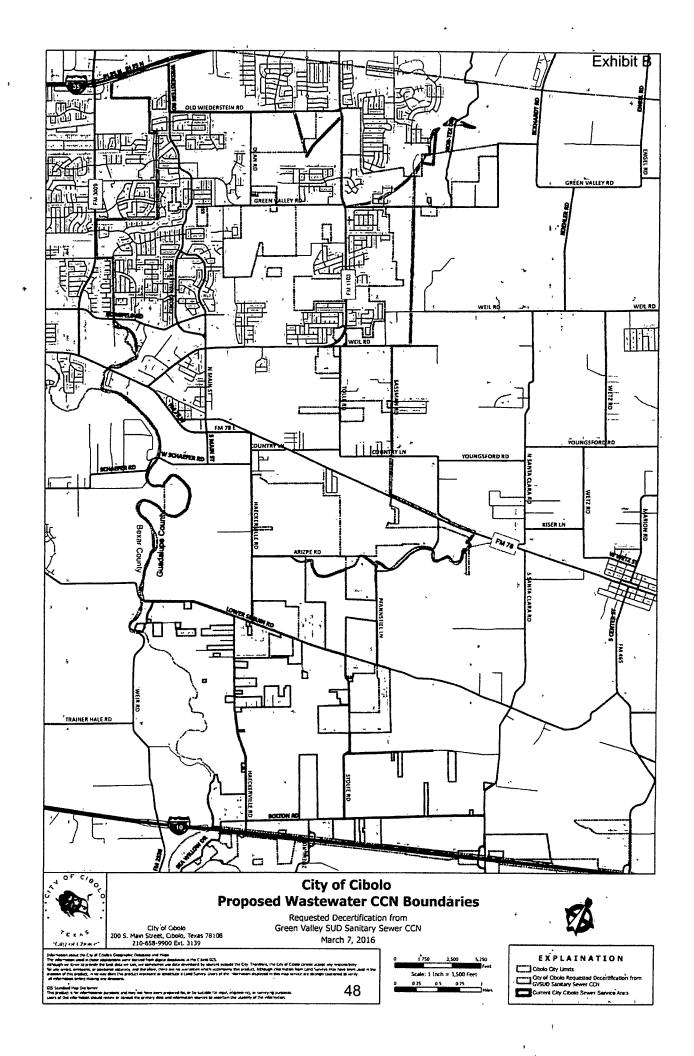

| 2     |    | other than property that has been rendered useless and valueless by decertification.   |
|-------|----|----------------------------------------------------------------------------------------|
| 3     | Q. | WHAT DOCUMENTS, LAWS, AND/OR REGULATIONS DID YOU RELY                                  |
| 4     |    | UPON TO REACH YOUR CONCLUSIONS?                                                        |
| 5     | А  | Again, I have reviewed the City's Application; the City's Appraisal; GVSUD's           |
| 6.4   |    | Appraisal; the discovery requests and responses; and other filings in this matter; TWC |
| 7     | •  | § 13.255; TWC, Chapter 26; 16 TAC § 24.120; and 30 TAC Chapter 351, Subchapter         |
| 8     |    | F. ·                                                                                   |
| 9     | 34 | III. THE APPLICATION                                                                   |
| 10    | Q. | ARE YOU FAMILIAR WITH THE AREA THE CITY HAS PETITIONED TO                              |
| 11    |    | BE DECERTIFIED IN THE APPLICATION?                                                     |
| 12, , | A. | Yes. As previously noted, the map attached to the Application as Attachment A          |
| 13    |    | depicting the area to be decertified was prepared under my supervision.                |
| 14    | Q. | PLEASE DESCRIBE, GENERALLY, THE LOCATION OF THE AREA THE                               |
| 15    |    | CITY HAS PETITIONED TO BE DECERTIFIED.                                                 |
| 16    | A. | This area to be decertified is approximately 1,694 acres of land from GVSUD's sewer    |
| 17    |    | CCN No. 20973 ("Decertificated Land"). The Decertificated Land is within the           |
| 8     |    | corporate limits of the City, and is generally bounded on the south by U.S. Interstate |
| 9     |    | Highway 10; on the west by Cibolo Creek; on the north by Lower Seguin Road,            |
| 20    |    | Hackerville Road, and Arizpe Road; and on the east by the Court Decreed ETJ            |
| 21    |    | Boundary of the City and the City of Marion, as well as the boundaries of Guadalupe    |
| 22    |    | County Appraisal District Parcel Nos. 70979 and 71064. The Decertificated Land is      |
| 23    | ş. | more particularly depicted in light blue in the map accompanying the August 18,        |
|       |    |                                                                                        |

City. In other words, all of the costs asserted in GVSUD's Appraisal are for costs

- 1 2015 letter from Mr. Robert Herrera to Pat Allen, which is in Attachment A of the
- 2 Application.

#### 12. Paper map requirements

All maps should include applicant's name, address, telephone number, and date of drawing or revision and be folded to  $8\% \ \mathring{x} \ 11$  inches. See <u>Attachment B</u>.