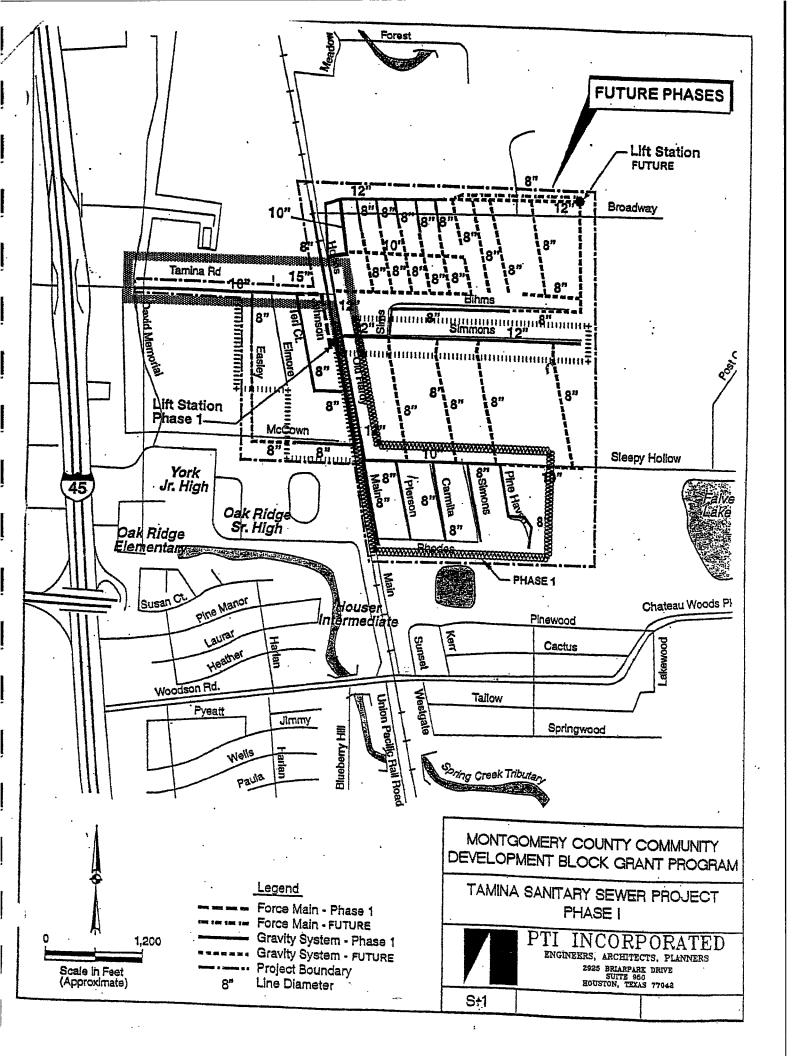

ase I and Phase II. Phase I consists of new sanitary sewer system for Tamina Community. The improvement will include providing sanitary sewers within the Tamina Community. The sanitary sewer will be conventional construction to accommodate the gravity flow to lift station which will pump sewage to City of Shenandoah trunk sanitary sewer line through a manhole to wastewater treatment plant operated by City of Shenandoah.

# B. Total Project Cost Estimate

The total cost of Phase I is \$1,839,438.20. Copy of estimate is attached .

÷.

# C. Annul Operating Budget

The existing water system for Tamina is presently being operated by a Class C operator. Once the sanitary sewer project is completed the Community of Tamina will have the line join one to maintain lift station and system

Page 11



# **EXHIBITS FOR SECTION 5**

PWS1/700/10 100



# TEXAS COMMISSION ON ENVIRONMENTAL QUALITY

Protecting Texas by Reducing and Preventing Pollution

July 25, 2011

Bryan W. Shaw, Ph.D., Chairman Buddy Garcia, Commissioner Carlos Rubinstein, Commissioner

Mark R. Vickery, P.G., Executive Director

Mr. James Leveston, President Old Tamina WSC 19521 Simons Conroe, Texas 77385

INFORMATIVIT CON FOR R12 FILE ROOM

Re: Comprehensive Compliance Investigation at: Old Tamina WSC, 400 Rhodes Ln., Tamina, Montgomery County, Texas TCEQ ID No.1700110, Investigation No.942185

Dear Mr. Leveston:

On June 14, 2011, Ms. Elisabeth Boyd of the Texas Commission on Environmental Quality (TCEQ) Houston Region Office conducted an investigation of the above-referenced facility to evaluate compliance with the a