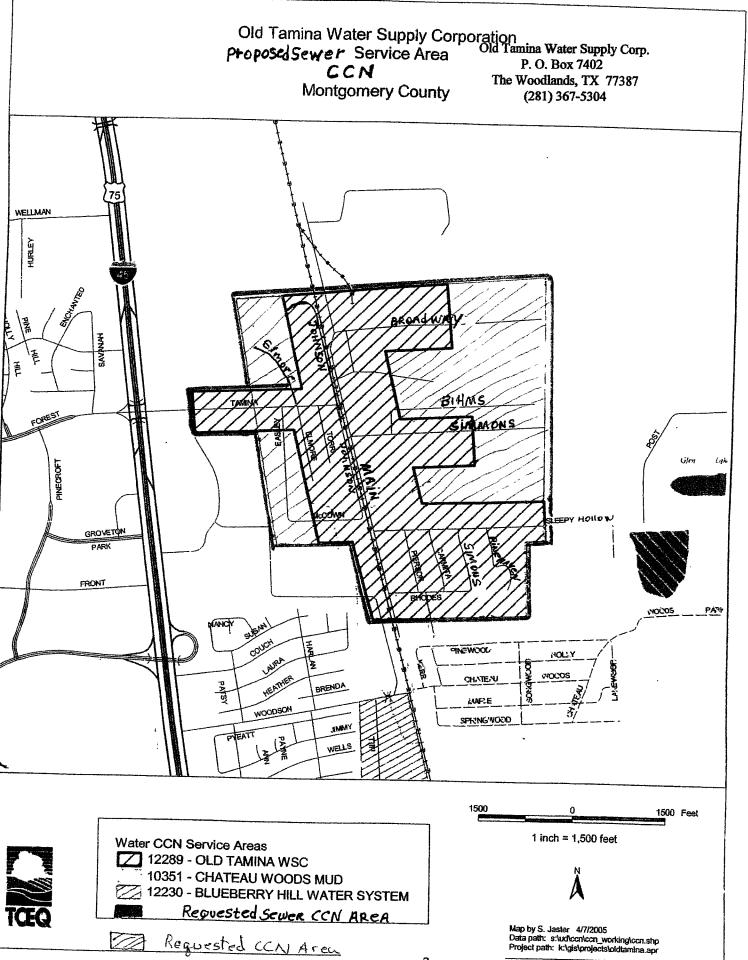

ch were not included on the TCEQ map. These areas are under current service by OTWSC and have been for many years.

# 3C) A written description of the proposed service area:

The proposed utility service area is located approximately 7 miles south of downtown Conroe, Texas, and is generally bounded on the north by Broadway Street; on the east by Falvey Lake or Glen Lake; on the south by Pinewood Street; and on the west by David Memorial Road.

3D) Facilities Maps:

There is no existing wastewater system within the Tamina Community.

There are no known engineering drawings illustrating the location and depths of the existing water lines.

Hard copies of the Survey Control Maps showing proposed sewer lines follow this page.

Additional detail is provided in PDF form on the accompanying CD.



**EXHIBITS FOR SECTION 4** 

**EXHIBITS FOR SECTION 4** 

\*

3

### SOAH DOCKET NO. 582-07-1751 TCEQ DOCKET NO. 2007-95-UCR

§

\$ \$

00 000 000

APPLICATION OF OLD TAMINA WATER SUPPLY CORPORATION TO AMEND ITS WATER CERTIFICATE OF CONVENIENCE AND NECESSITY (CCN) AND TO OBTAIN A SEWER CCN IN MONTGOMERY COUNTY, TEXAS

### **BEFORE THE STATE OFFICE**

OF

ADMINISTRATIVE HEARINGS

### AMENDED AGREEMENT REACHED AT MEDIATED SETTLEMENT CONFERENCE

On May 17, 2007, a mediated settlement conference was conducted in the abovereferenced case. The following parties appeared and participated in the mediation: (1) Old Tamina Water Supply Corporation (OTWSC); (2) the City of Shenandoah (City); and (3) the Executive Director (ED) of the Texas Commission on Environmental Quality. At the mediation, OTWS