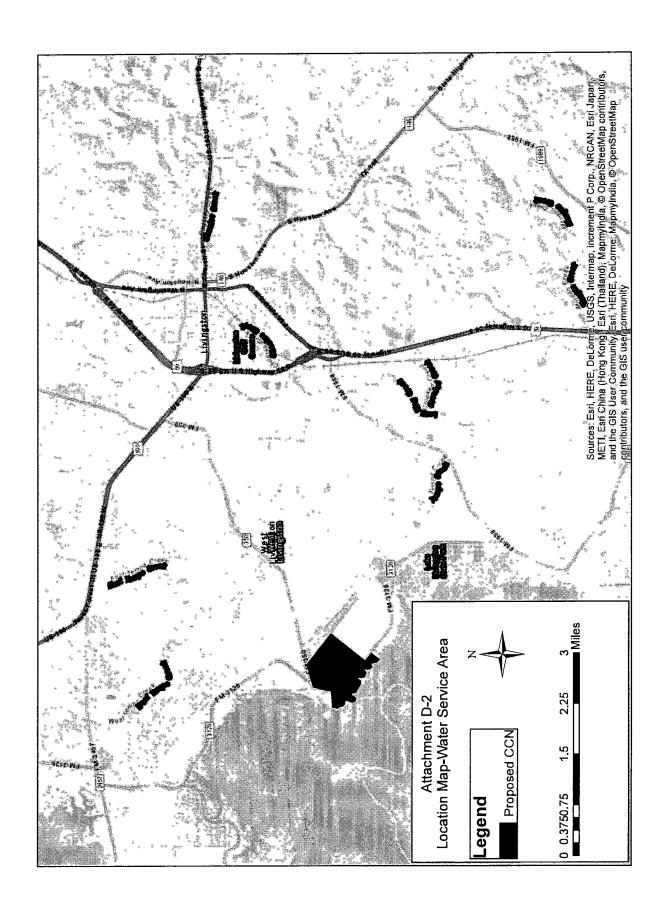

Please note this is a request to transfer an existing certificated service area and to correct the service area with deletions and additions. The electronic mapping data submitted includes the final requested service area.