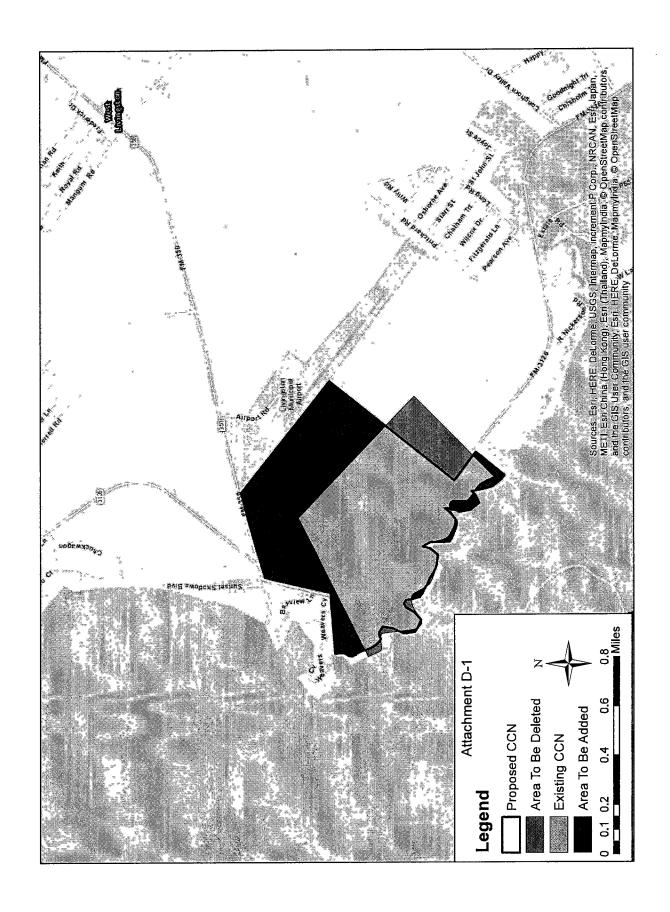

Please note this is a request to transfer an existing certificated service area and to correct the service area with deletions and additions. The electronic mapping data submitted includes the final requested service area.