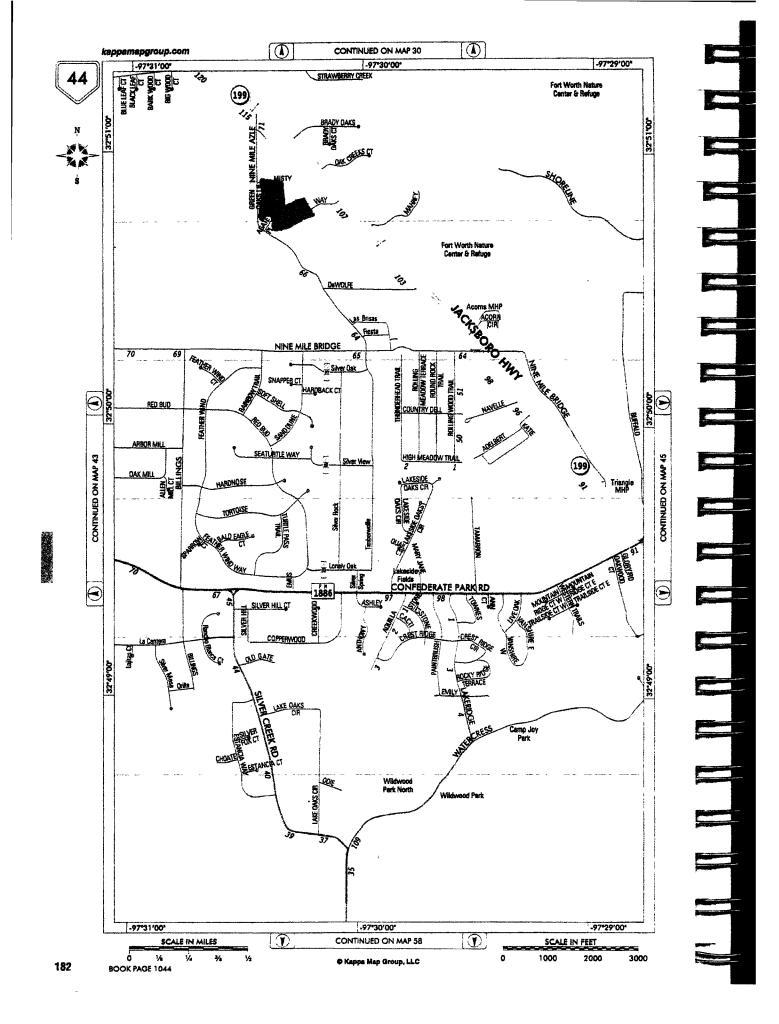

### 3. Map Requirements

Attach the following hard copy maps with each copy of the application:

- A. A location map delineating the proposed service area with enough detail to accurately locate the proposed area within the county.
- X
- B. A map showing only the proposed area by: Courty M4P
   i. metes and bounds survey certified by a licensed state and
  - metes and bounds survey certified by a licensed state or register professional land surveyor, or
     projectable digital data with metadata (proposed a surveyor) is a state or register professional land surveyor, or
  - i. projectable digital data with metadata (proposed areas should be in a single record and clearly labeled). Also, a data disk labeled with the applicant's name must be provided; or
  - iii. following verifiable natural and man-made landmarks; or
  - iv. a copy of recorded plat map with metes and bounds.
  - C. A written description of the proposed service area.
  - Provide separate and additional maps of the proposed area(s) to show the following:
     all facilities, illustrating separatoly facilities for any day if
    - all facilities, illustrating separately facilities for production, transmission, and distribution of the applicant's service(s); and
    - ii. any facilities, customers or area currently being served outside the applicant's certificated area(s).

Note: Failure to provide adequate mapping information may result in the delay or possible denial of your application.

Digital data submitted in a format other than ArcView shape file or Arc/Info E00 file may result in the delay or inability to review applicant's mapping information.

For information on obtaining a CCN base map or questions about sending digital map data, please visit the Water Utilities section of the PUC website for assistance.