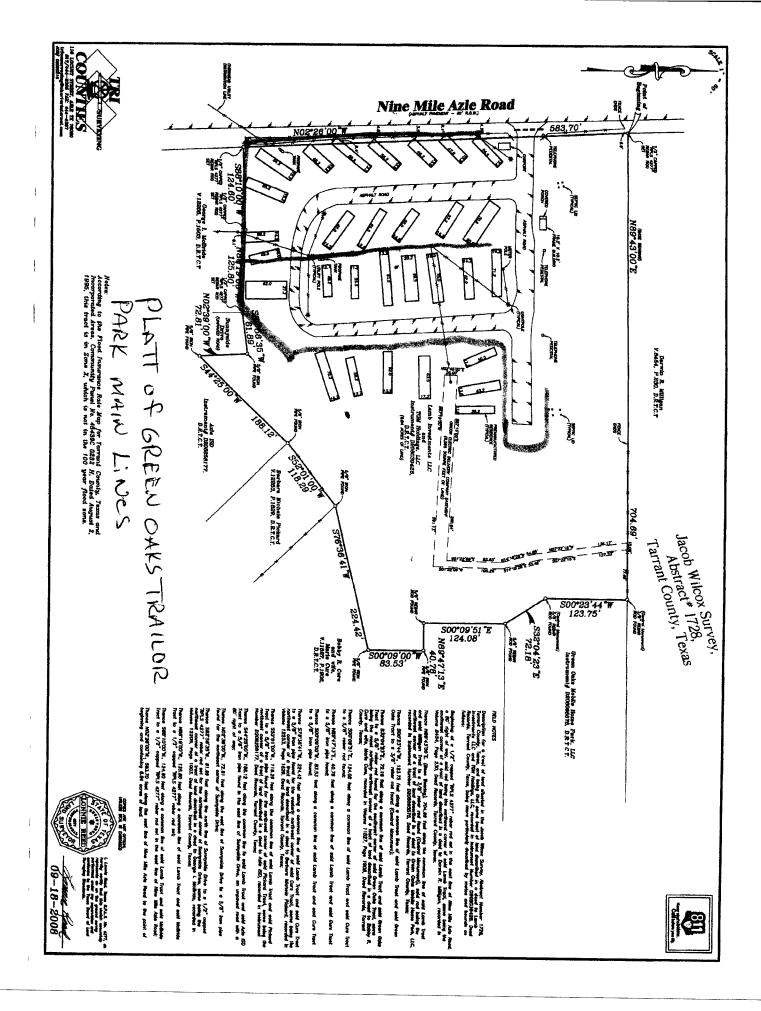

### 3. Map Requirements

Attach the following hard copy maps with each copy of the application:

- A. A location map delineating the proposed service area with enough detail to accurately locate the proposed area within the county.
- X
- B. A map showing only the proposed area by: Courty M4P
   i. metes and bounds survey certified by a licensed state and
  - metes and bounds survey certified by a licensed state or register professional land surveyor, or
     projectable digital data with metadata (proposed a surveyor) is a state or register professional land surveyor, or
  - i. projectable digital data with metadata (proposed areas should be in a single record and clearly labeled). Also, a data disk labeled with the applicant's name must be provided; or
  - iii. following verifiable natural and man-made landmarks; or
  - iv. a copy of recorded plat map with metes and bounds.
  - C. A written description of the proposed service area.
  - Provide separate and additional maps of the proposed area(s) to show the following:
     all facilities, illustrating separatoly facilities for any day if
    - all facilities, illustrating separately facilities for production, transmission, and distribution of the applicant's service(s); and
    - ii. any facilities, customers or area currently being served outside the applicant's certificated area(s).

Note: Failure to provide adequate mapping information may result in the delay or possible denial of your application.

Digital data submitted in a format other than ArcView shape file or Arc/Info E00 file may result in the delay or inability to review applicant's mapping information.

For information on obtaining a CCN base map or questions about sending digital map data, please visit the Water Utilities section of the PUC website for assistance.