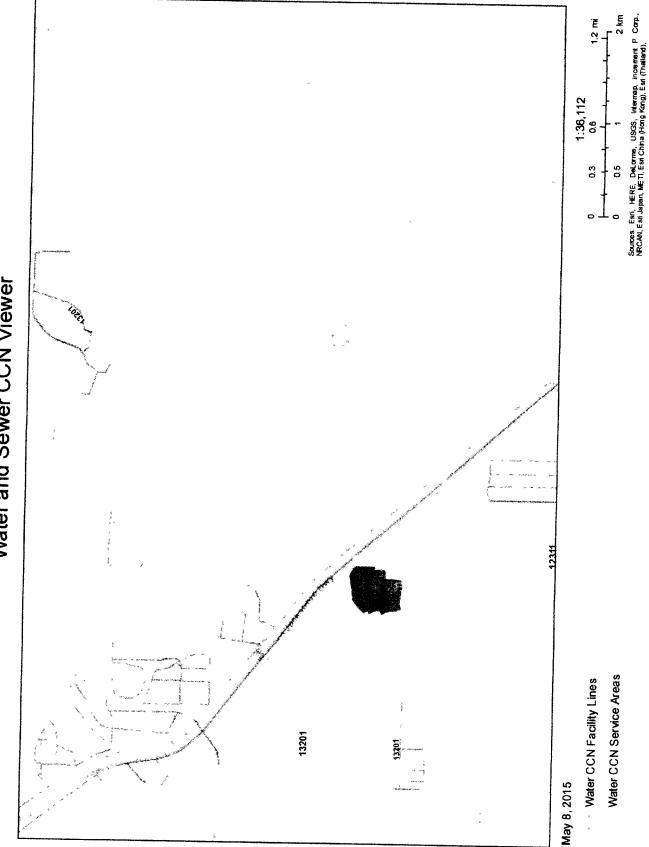

### 3. Map Requirements

Attach the following hard copy maps with each copy of the application:

- A. A location map delineating the proposed service area with enough detail to accurately locate the proposed area within the county.
- X
- B. A map showing only the proposed area by: Courty M4P
   i. metes and bounds survey certified by a licensed state and
  - metes and bounds survey certified by a licensed state or register professional land surveyor, or
     projectable digital data with metadata (proposed a surveyor) is a state or register professional land surveyor, or
  - i. projectable digital data with metadata (proposed areas should be in a single record and clearly labeled). Also, a data disk labeled with the applicant's name must be provided; or
  - iii. following verifiable natural and man-made landmarks; or
  - iv. a copy of recorded plat map with metes and bounds.
  - C. A written description of the proposed service area.
  - Provide separate and additional maps of the proposed area(s) to show the following:
     all facilities, illustrating separatoly facilities for any day if
    - all facilities, illustrating separately facilities for production, transmission, and distribution of the applicant's service(s); and
    - ii. any facilities, customers or area currently being served outside the applicant's certificated area(s).

Note: Failure to provide adequate mapping information may result in the delay or possible denial of your application.

Digital data submitted in a format other than ArcView shape file or Arc/Info E00 file may result in the delay or inability to review applicant's mapping information.

For information on obtaining a CCN base map or questions about sending digital map data, please visit the Water Utilities section of the PUC website for assistance.