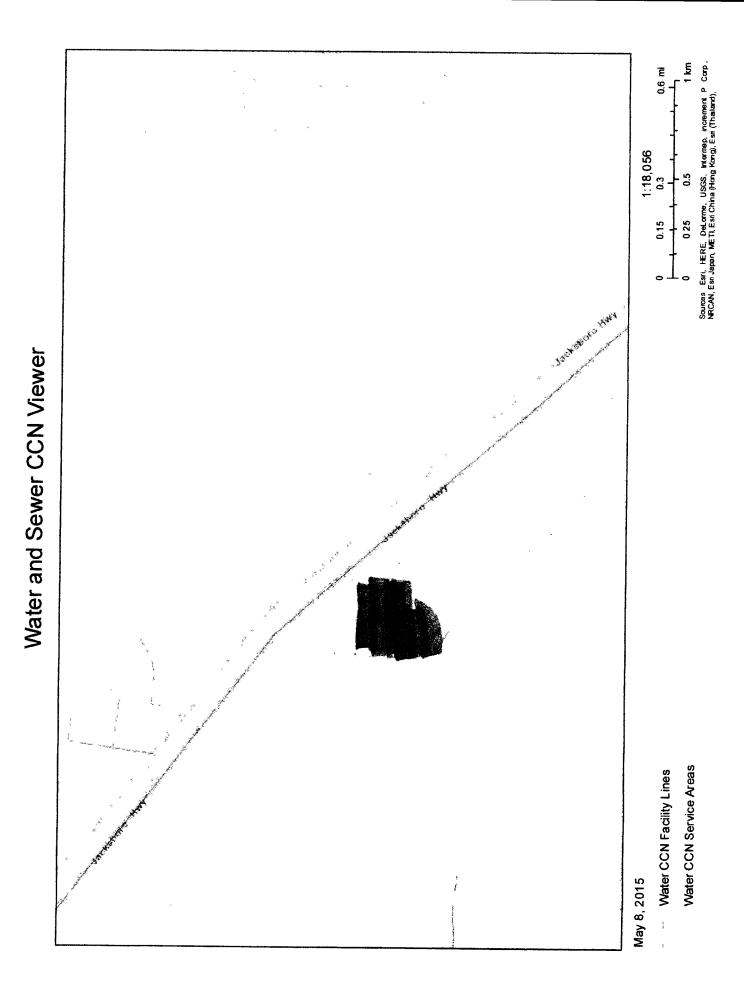

### 3. Map Requirements

Attach the following hard copy maps with each copy of the application:

- A. A location map delineating the proposed service area with enough detail to accurately locate the proposed area within the county.
- X
- B. A map showing only the proposed area by: Courty M4P
   i. metes and bounds survey certified by a licensed state and
  - metes and bounds survey certified by a licensed state or register professional land surveyor, or
     projectable digital data with metadata (proposed a surveyor) is a state or register professional land surveyor, or
  - i. projectable digital data with metadata (proposed areas should be in a single record and clearly labeled). Also, a data disk labeled with the applicant's name must be provided; or
  - iii. following verifiable natural and man-made landmarks; or
  - iv. a copy of recorded plat map with metes and bounds.
  - C. A written description of the proposed service area.
  - Provide separate and additional maps of the proposed area(s) to show the following:
     all facilities, illustrating separatoly facilities for any day if
    - all facilities, illustrating separately facilities for production, transmission, and distribution of the applicant's service(s); and
    - ii. any facilities, customers or area currently being served outside the applicant's certificated area(s).

Note: Failure to provide adequate mapping information may result in the delay or possible denial of your application.

Digital data submitted in a format other than ArcView shape file or Arc/Info E00 file may result in the delay or inability to review applicant's mapping information.

For information on obtaining a CCN base map or questions about sending digital map data, please visit the Water Utilities section of the PUC website for assistance.