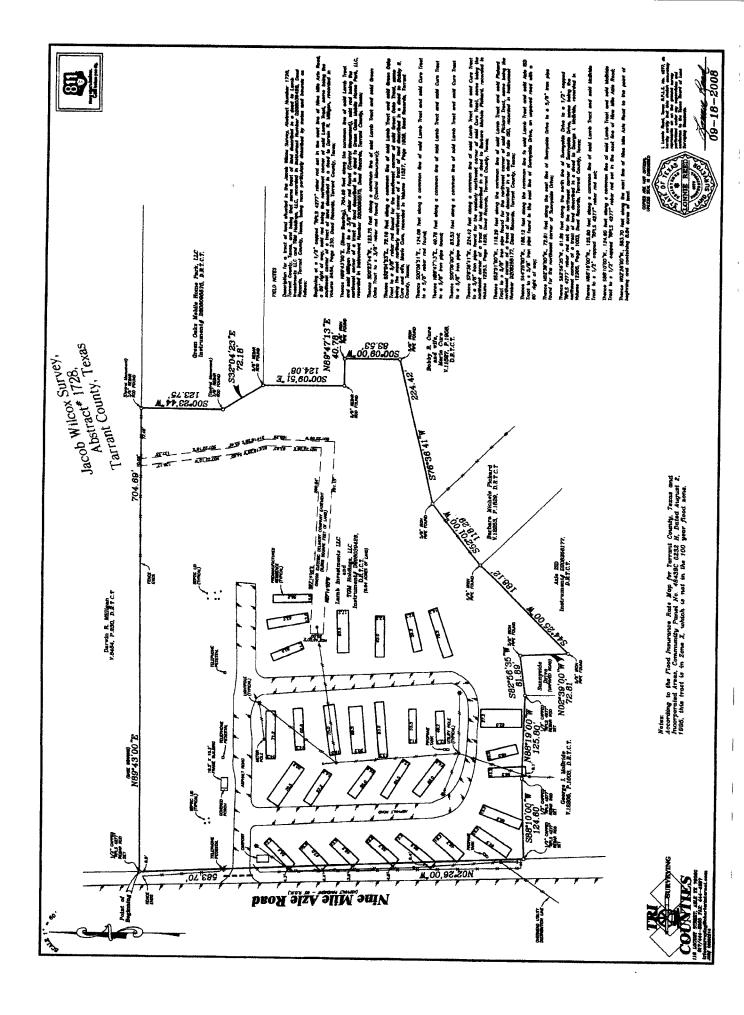

### 3. Map Requirements

Attach the following hard copy maps with each copy of the application:

- A. A location map delineating the proposed service area with enough detail to accurately locate the proposed area within the county.
- X
- B. A map showing only the proposed area by: Courty M4P
   i. metes and bounds survey certified by a licensed state and
  - metes and bounds survey certified by a licensed state or register professional land surveyor, or
     projectable digital data with metadata (proposed a surveyor) is a state or register professional land surveyor, or
  - i. projectable digital data with metadata (proposed areas should be in a single record and clearly labeled). Also, a data disk labeled with the applicant's name must be provided; or
  - iii. following verifiable natural and man-made landmarks; or
  - iv. a copy of recorded plat map with metes and bounds.
  - C. A written description of the proposed service area.
  - Provide separate and additional maps of the proposed area(s) to show the following:
     all facilities, illustrating separatoly facilities for any day if
    - all facilities, illustrating separately facilities for production, transmission, and distribution of the applicant's service(s); and
    - ii. any facilities, customers or area currently being served outside the applicant's certificated area(s).

Note: Failure to provide adequate mapping information may result in the delay or possible denial of your application.

Digital data submitted in a format other than ArcView shape file or Arc/Info E00 file may result in the delay or inability to review applicant's mapping information.

For information on obtaining a CCN base map or questions about sending digital map data, please visit the Water Utilities section of the PUC website for assistance.