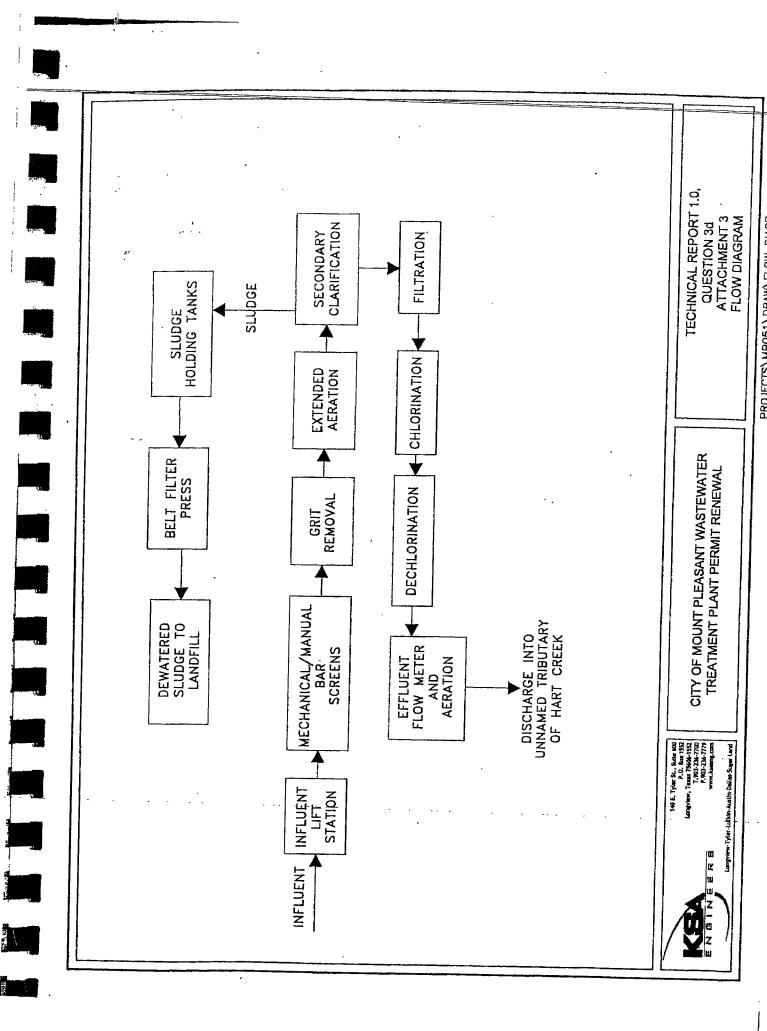

water Treatment Plant, 2561 County Road 4540, Mount

TCEQ ID No.: WQ0010575004, EPA ID No.: TX0105171

Dear Mr. Rasor:

On January 7, 2015, Lisa Fisher of the Texas Commission on Environmental Quality (TCEQ) Tyler Region Office conducted an investigation of the above-referenced facility to evaluate compliance with applicable requirements for storm water and wastewater treatment. No violations are being alleged as a result of the investigation.

The TCEQ appreciates your assistance in this matter and your compliance efforts to ensure protection of the State's environment. If you or members of your staff have any questions regarding these matters, please feel free to contact Ms. Lisa Fisher in the Tyler Region Office at

Sincerely,

Randy E. O'Neal Work Leader

Tyler Region Office

REO/lnf



ĺ **さき** 回引: (\*) (\*) (\*) (\*) (\*) (\*) (\*) 000380 Necessarile Control of the Control o 24 8 53 DO Remarks FOR LAB USE GNLY .... 78.5 Temperature. Preserved: Region: \$2\_ Organization #: 04262 PCA Code: 25672 Program 120512 12042 COCSeal Seas intact 1/2 14.33 TIME 0097 3118) Sampler Signature. E-Mail ID: Ehipper Number: 6665 058 3074 <sup>10</sup>Э Э CATAL -, · lecord AL SAN SS. Sempler phone number, 403-535-5137 OOSO 4 Dum 45 O w Other LISA FISH Preservatives. 12° South State of the Containers. V = VOA VILS No off Elemento 5 4 - HWO L-Crive Mainx LISA FIST CASULA MAINS (j) dexe. Sampler Name: A = Atthor Giras Comp 12.12 i Emo 1 T Sampling Cate G + Clear Glass 100 8 I FV Houston Laboratory Phone: 281-487-5229 8 - 04 8 Ot elemes 1 00 - 07 8 RELINDUISHED BY The Plastic 4 kg Shipper Na