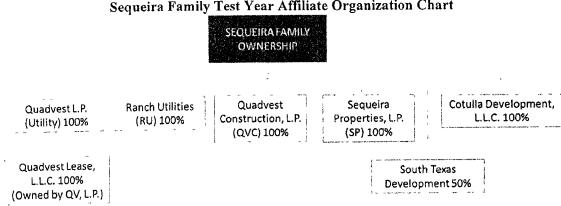

### Sequeira Family Affiliates

Members of the Sequeira family have controlling interests in Quadvest L.P. and its affiliates. Figure 1 below is the organization chart for Quadvest L.P., its affiliates and the family's ownership percentage at the end of 2014.

Quadvest, L.P., ("QVU") is a limited partnership, filing as an S Corporation, effective March 1, 2006. QVU is owned by several Sequeira family members. QVU is a regulated entity which owns and operates forty eight subdivision systems serving approximately 8,403 water and 2,705 sewer customers in Aransas, Fort Bend, Brazoria, Harris, Matagorda, Montgomery, Jackson, Liberty, and Waller counties of Texas. QVU has approximately 33 employees.

Quadlease, L.L.C., ("QL") is a non-regulated single member L.L.C, formed during 2012 for the purpose of financing a construction project performed by a related entity, Quadvest Construction, L.P. It is 100% owned by QVU. QL has no employees.

**Ranch Utilities, L.P., ("RU")** is a regulated utility owned by several Sequeira family members and provides the same utility services as QVU. In the first quarter of 2015, QVU filed a Sale Transfer Merger application with the PUCT to merge RU with QVU.

4

Quadvest Construction, L.P., ("QC") is a non-regulated S Corporation owned by one Sequeira family member. QC is a water and sewer system contractor providing construction services to both QVU and other non-affiliate third parties. QC has approximately 28 employees.

Sequeira Properties, L.P., (SP) is a non-regulated real estate company owned by several Sequeira family members. SP leases commercial office and warehouse space. SP has no employees.

Texas Alliance of Water Providers (TAWP), a non-profit corporation, is a related entity owned by one Sequeira family member. The entity is organized and operated exclusively as a business league. TAWP has no employees.

Cotulla Development, LLC (CDC) is a non-regulated entity owned by two Sequeira family members. It was set up in 2010 for the purpose of commercial land development. CDC has no employees.

South Texas Development (STD) is a non –regulated work force housing provider in South Texas. STD is 50% owned by several Sequeira family members. STD was sold during the last quarter of 2014.