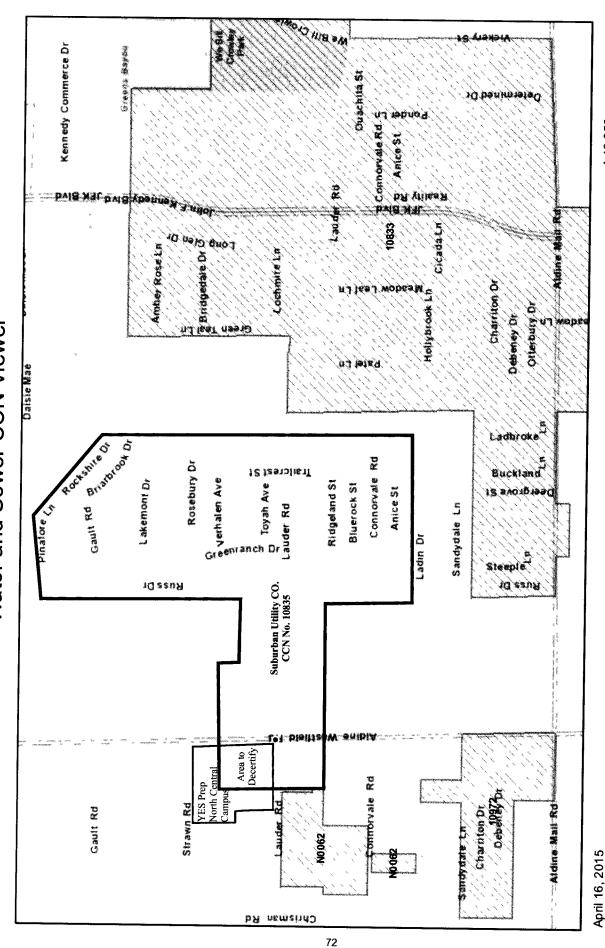

### Q WE SW Kennedy Commerce Dr Greens Bayon **Ouachita St** Determined Or & Connorvate Rd Anice St ander Ro Reality Rd CicadaLA tong slen or Ambér Rose La T Meadow Leaf Ln Charten Dr Debeney Dr BRIGI CO Daisie Mae Briathroot Ladbroke OCH Shire Of Connorvale Rd Rosebury Dr Trailcrest St Buckland Creentauch Dr. Toyah Ave Lakemont Dr Ridgeland St Bluerock St Anice St Pinatore (3) Gault Rd Lauder Rd Sandydale Ln Ladin Dr Steeple id eauA Auss Dr Suburban Utility CO. CCN No. 10835 Area to Decertify orth Central YES Prep amforvale Rd ampus Chariton Dr Strawn Rd Aldine Mail Rd Gaunt Rd Sandydale th N0062

Water CCN Service Areas

April 16, 2015

\*Note: PUC CCN Viewer does not currently show CCN No. 10835, so applicant has manually inserted it into this map. to Decertify YES Prep Property from Suburban Utility CO.'s Certificated Service Area Area to be Decertified is highlighted in yellow.