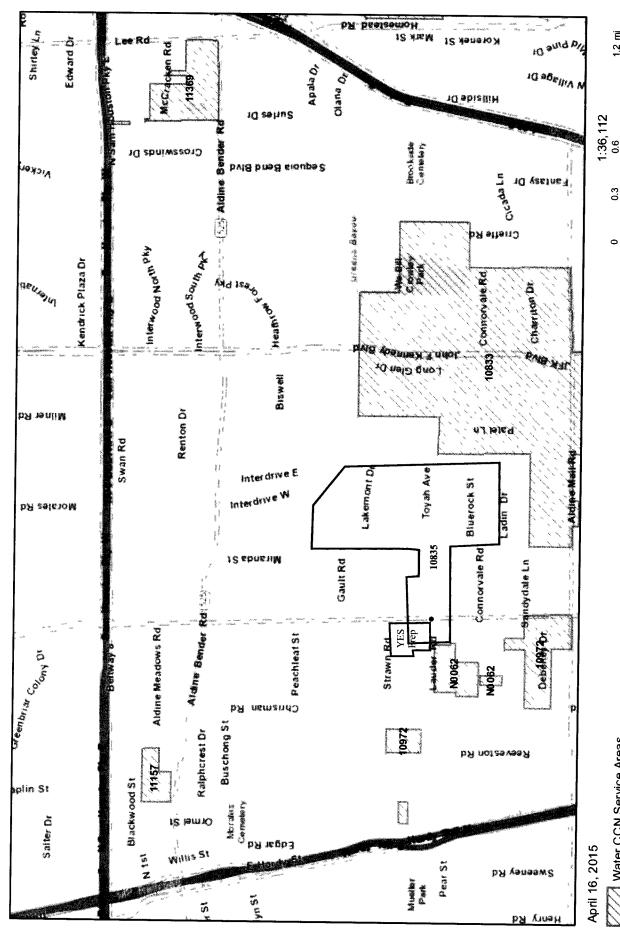

Chrisman Rd

Water CCN Service Areas

Docket No. 44621 - Joint Application of YES Prep Public Schools and Suburban Utility CO. to Decertify YES Prep Property from Suburban Utility CO.'s Certificated Service Area Area to be Decertified is highlighted in yellow.

2km

1.2 m

1:36,112 0.6

0.3

Sources Esri, HERE, Det.orme, USGS, Internap, increment P Corp., NRCAN, Esri Japan, METI, Esri China (Hong Kong), Esri (Thailand),

| <b>U383</b> | (Domestic Mail O                               | ervice 12  MAIL 13  RECEIPT  rily; No insurance Coverage Provided)  tilon visit our website at www.usps.com  CAALUSE |
|-------------|------------------------------------------------|----------------------------------------------------------------------------------------------------------------------|
| .T          |                                                |                                                                                                                      |
| 4067        | Postage                                        | 5.48                                                                                                                 |
|             | Certified Fee                                  | 3.30 ( E Postmark ) (2)                                                                                              |
| 0000        | Return Receipt Fee<br>(Endorsement Required)   | O There                                                                                                              |
| ) IE        | Restricted Delivery Fee (Endorsement Required) | 205                                                                                                                  |
| 7.8         | Total Postage & Fana                           | s / 1 1 1 1 1 1 1 1 1 1 1 1 1 1 1 1 1 1                                                                              |
| =0          | Sent To Ms                                     | . Mary Burch                                                                                                         |
| 7008        | Street Apt No. Ora                             | ange Grove Water Supply                                                                                              |
| 7           | or PO Box No. 464                              | 42 Orange Grove Dr                                                                                                   |
|             | LANGER CHARLES THOUGH                          | uston, TX 77039                                                                                                      |
|             | PS 6510 3800 A                                 | gaganaanaa saa saasaa saasaa saasaa saasaa saasaa                                                                    |