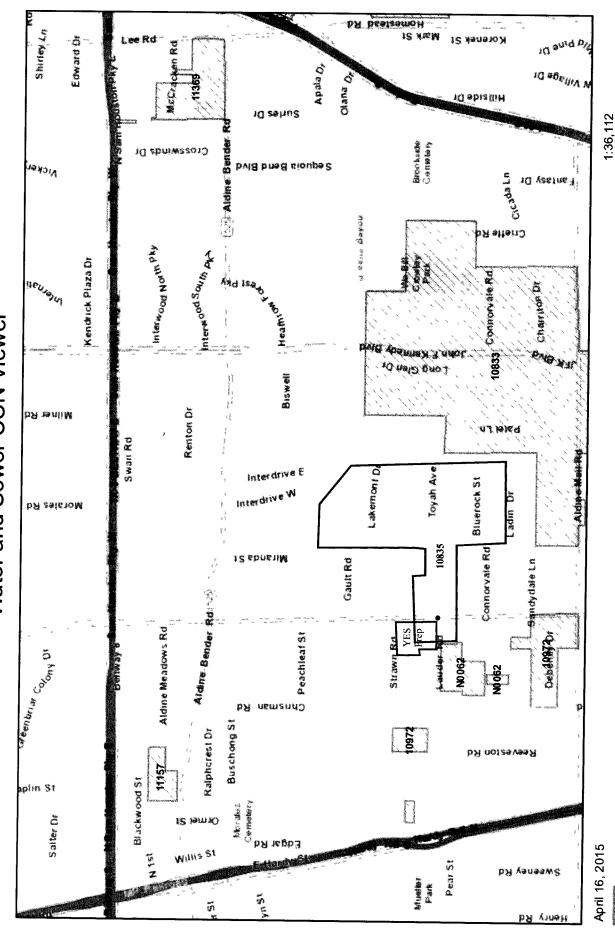

Water CCN Service Areas

April 16, 2015

\*Note: PUC CCN Viewer does not currently show CCN No. 10835, so applicant has manually inserted it into this map. to Decertify YES Prep Property from Suburban Utility CO.'s Certificated Service Area Area to be Decertified is highlighted in yellow.

2km

1.2 m

1:36,112 0.6

0.3

Sources Esri, HERE, Det.orme, USGS, Internap, increment P Corp., NRCAN, Esri Japan, METI, Esri China (Hong Kong), Esri (Thailand),

| <b>U383</b> | (Domestic Mail O                               | ervice 12  MAIL 13  RECEIPT  rily; No insurance Coverage Provided)  tilon visit our website at www.usps.com  CAALUSE |
|-------------|------------------------------------------------|----------------------------------------------------------------------------------------------------------------------|
| .T          |                                                |                                                                                                                      |
| 4067        | Postage                                        | 5.48                                                                                                                 |
|             | Certified Fee                                  | 3.30 ( E Postmark ) (2)                                                                                              |
| 0000        | Return Receipt Fee<br>(Endorsement Required)   | O There                                                                                                              |
| ) IE        | Restricted Delivery Fee (Endorsement Required) | 205                                                                                                                  |
| 7.8         | Total Postage & Fana                           | s / 1 1 1 1 1 1 1 1 1 1 1 1 1 1 1 1 1 1                                                                              |
| =0          | Sent To Ms                                     | . Mary Burch                                                                                                         |
| 7008        | Street Apt No. Ora                             | ange Grove Water Supply                                                                                              |
| 7           | or PO Box No. 464                              | 42 Orange Grove Dr                                                                                                   |
|             | LANGER CHARLES THOUGH                          | uston, TX 77039                                                                                                      |
|             | PS 6510 3800 A                                 | gaganaanaa saa saasaa saasaa saasaa saasaa saasaa                                                                    |