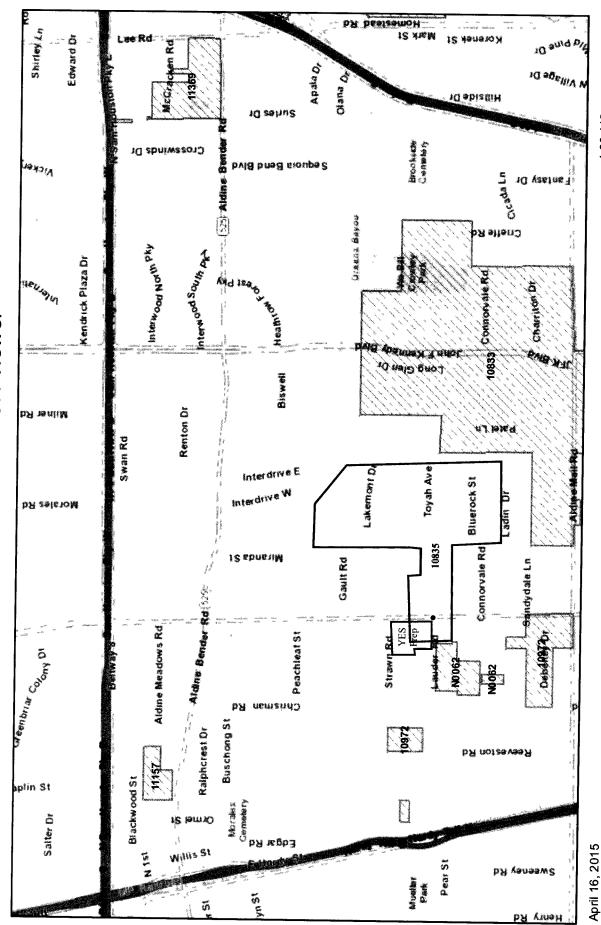

### Q WE SW Kennedy Commerce Dr Greens Bayon **Ouachita St** Determined Or & Connorvate Rd Anice St ander Ro Reality Rd CicadaLA tong slen or Ambér Rose La T Meadow Leaf Ln Charten Dr Debeney Dr BRIGI CO Daisie Mae Briathroot Ladbroke OCH Shire Of Connorvale Rd Rosebury Dr Trailcrest St Buckland Creentauch Dr. Toyah Ave Lakemont Dr Ridgeland St Bluerock St Anice St Pinatore (3) Gault Rd Lauder Rd Sandydale Ln Ladin Dr Steeple id eauA Auss Dr Suburban Utility CO. CCN No. 10835 Area to Decertify orth Central YES Prep amforvale Rd ampus Chariton Dr Strawn Rd Aldine Mail Rd Gaunt Rd Sandydale th N0062

Water and Sewer CCN Viewer

ž Sources Esri, HERE, DeLorme, USGS, Internap, increment P Corp., NRCAN, Esri Japan, METI, Esri China (Hong Kong), Esri (Thailand), 0.25

0.6 mi

1:18,056

0.3

Docket No. 44621 - Joint Application of YES Prep Public Schools and Suburban Utility CO.

Water CCN Service Areas

April 16, 2015

\*Note: PUC CCN Viewer does not currently show CCN No. 10835, so applicant has manually inserted it into this map. to Decertify YES Prep Property from Suburban Utility CO.'s Certificated Service Area Area to be Decertified is highlighted in yellow.