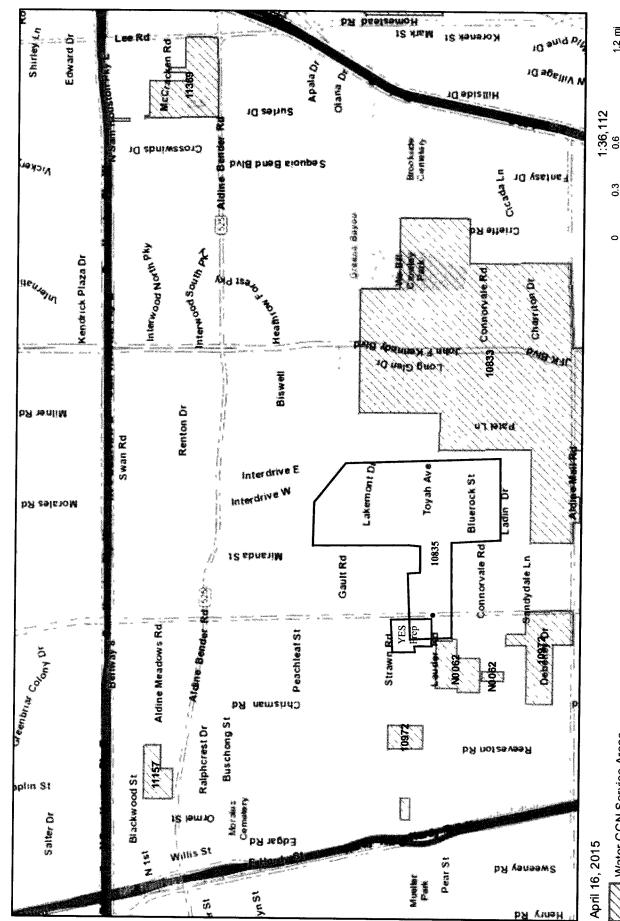

Water CCN Service Areas

April 16, 2015

\*Note: PUC CCN Viewer does not currently show CCN No. 10835, so applicant has manually inserted it into this map. to Decertify YES Prep Property from Suburban Utility CO.'s Certificated Service Area Area to be Decertified is highlighted in yellow.

Chrisman Rd

Water CCN Service Areas

Docket No. 44621 - Joint Application of YES Prep Public Schools and Suburban Utility CO. to Decertify YES Prep Property from Suburban Utility CO.'s Certificated Service Area Area to be Decertified is highlighted in yellow.

2km

1.2 m

1:36,112 0.6

0.3

Sources Esri, HERE, Det.orme, USGS, Internap, increment P Corp., NRCAN, Esri Japan, METI, Esri China (Hong Kong), Esri (Thailand),

| <b>U383</b> | (Domestic Mail O                               | ervice 12  MAIL 13  RECEIPT  rily; No insurance Coverage Provided)  tilon visit our website at www.usps.com  CAALUSE |
|-------------|------------------------------------------------|----------------------------------------------------------------------------------------------------------------------|
| .T          |                                                |                                                                                                                      |
| 4067        | Postage                                        | 5.48                                                                                                                 |
|             | Certified Fee                                  | 3.30 ( E Postmark ) (2)                                                                                              |
| 0000        | Return Receipt Fee<br>(Endorsement Required)   | O There                                                                                                              |
| ) IE        | Restricted Delivery Fee (Endorsement Required) | 205                                                                                                                  |
| 7.8         | Total Postage & Fana                           | s / 1 1 1 1 1 1 1 1 1 1 1 1 1 1 1 1 1 1                                                                              |
| =0          | Sent To Ms                                     | . Mary Burch                                                                                                         |
| 7008        | Street Apt No. Ora                             | ange Grove Water Supply                                                                                              |
| 7           | or PO Box No. 464                              | 42 Orange Grove Dr                                                                                                   |
|             | LANGER CHARLES THOUGH                          | uston, TX 77039                                                                                                      |
|             | PS 6510 3800 A                                 | gaganaanaa saa saasaa saasaa saasaa saasaa saasaa                                                                    |