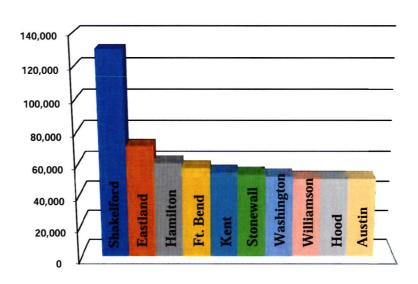

|
| Hood                | 3,072                               |
| Coryell             | 2,543                               |
|                     |                                     |



|             | Total Per<br>Capita |
|-------------|---------------------|
| County      | Income              |
| (Top Ten)   | (in thousands)      |
|             |                     |
| Shackelford | 130,461             |
| Eastland    | 71,142              |
| Hamilton    | 60,744              |
| Fort Bend   | 57,540              |
| Kent        | 54,858              |
| Stonewall   | 53,416              |
| Washington  | 52,265              |
| Williamson  | 50,776              |
| Hood        | 50,741              |
| Austin      | 50,702              |
|             |                     |



Source: Bureau of Economic Analysis, Updated November 2018



#### SCHEDULE OF CAPITAL ASSETS - NET ADDITIONS/(DELETIONS) BY OPERATIONS

AUGUST 31, 2020 (unaudited) (in thousands)

(accrual basis of accounting)

#### Last Ten Fiscal Years

| Year | Water Supply | SWATS       | WCRRWL   | TBRSS    | BCRWS    | Hutto   | Sandy Creek | Clute-Richwood | Total     |
|------|--------------|-------------|----------|----------|----------|---------|-------------|----------------|-----------|
| 2011 | (1,504)      | 272         | 6,693    | 13       | (287)    | (18)    | (15)        | (152)          | 5,002     |
| 2012 | (3,547)      | (28,126)    | (1,101)  | 307      | (8)      | -       | (8)         | (3)            | (32,486)  |
| 2013 | 28,901       | =           | 1,040    | 383      | (4