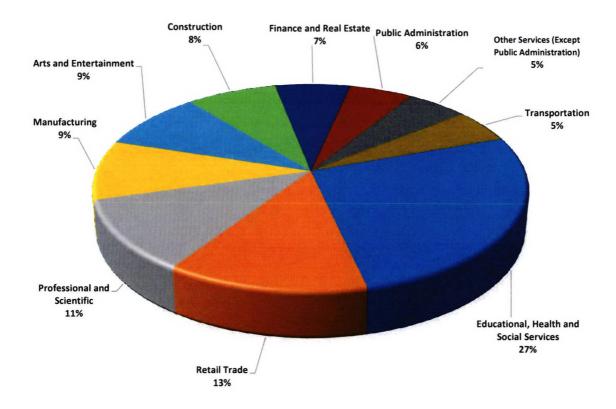

|
| Retail Trade                                  | 199,243                           |
| Professional & Scientific                     | 170,549                           |
| Manufacturing                                 | 142,839                           |
| Arts & Entertainment                          | 140,314                           |
| Construction                                  | 120,030                           |
| Finance & Real Estate                         | 99,666                            |
| Public Administration                         | 83,634                            |
| Other Services (Except Public Administration) | 80,686                            |
| Transportation                                | 80,024                            |



Source: U.S. Census Bureau, 2018, 5 year American Community Survey

# Brazos River Basin Population by County (Largest)

| County     | Population |
|------------|------------|
|            |            |
| Fort Bend  | 787,858    |
| Williamson | 566,719    |
| Bell       | 355,642    |
| Lubbock    | 307,412    |
| McLennan   | 254,607    |
| Brazos     | 226,758    |
| Taylor     | 137,640    |
| Coryell    | 74,808     |
| Hood       | 55,418     |
| Waller     | 48,443     |
|            |            |



Source: U.S. Census Bureau, Annual Estimate of the Resident Population as of November 14, 2019

| County<br>(Top Ten) | Total Personal Income (in millions) |
|---------------------|-------------------------------------|
|                     |                                     |