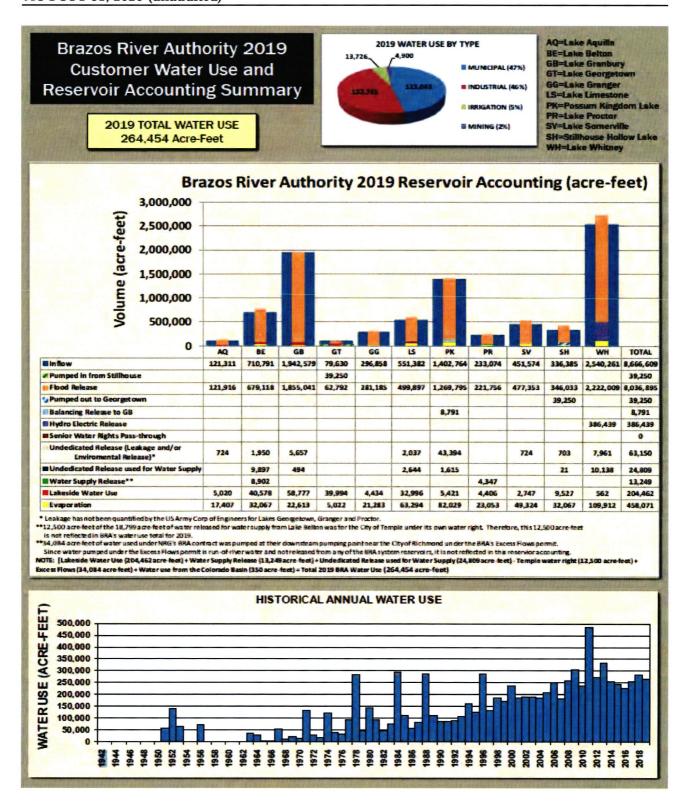

|
| Coryell             | 2,543                               |
|                     |                                     |



|             | Total Per<br>Capita |
|-------------|---------------------|
| County      | Income              |
| (Top Ten)   | (in thousands)      |
|             |                     |
| Shackelford | 130,461             |
| Eastland    | 71,142              |
| Hamilton    | 60,744              |
| Fort Bend   | 57,540              |
| Kent        | 54,858              |
| Stonewall   | 53,416              |
| Washington  | 52,265              |
| Williamson  | 50,776              |
| Hood        | 50,741              |
| Austin      | 50,702              |
|             |                     |



Source: Bureau of Economic Analysis, Updated November 2018



#### SCHEDULE OF CAPITAL ASSETS - NET ADDITIONS/(DELETIONS) BY OPERATIONS

AUGUST 31, 2020 (unaudited) (in thousands)

(accrual basis of accounting)

#### Last Ten Fiscal Years

| Year | Water Supply | SWATS       | WCRRWL   | TBRSS    | BCRWS    | Hutto   | Sandy Creek | Clute-Richwood | Total     |
|------|--------------|-------------|----------|----------|----------|---------|-------------|----------------|-----------|
| 2011 | (1,504)      | 272         | 6,693    | 13       | (287)    | (18)    | (15)        | (152)          | 5,002     |
| 2012 | (3,547)      | (28,126)    | (1,101)  | 307      | (8)      | -       | (8)         | (3)            | (32,486)  |
| 2013 | 28,901       | =           | 1,040    | 383      | (43)     | -       | 2           |                | 30,283    |