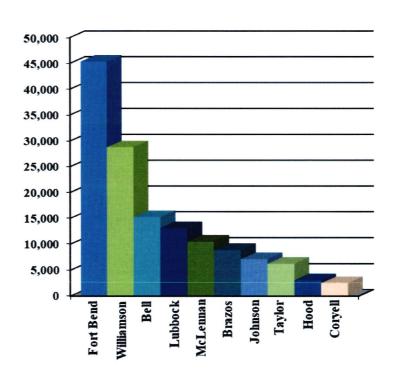

---------------|-------------------------------------|
|                     |                                     |
| Fort Bend           | 45,333                              |
| Williamson          | 28,775                              |
| Bell                | 15,211                              |
| Lubbock             | 13,086                              |
| McLennan            | 10,503                              |
| Brazos              | 8,893                               |
| Johnson             | 7,145                               |
| Taylor              | 6,240                               |
| Hood                | 3,072                               |
| Coryell             | 2,543                               |
|                     |                                     |



|             | Total Per<br>Capita |
|-------------|---------------------|
| County      | Income              |
| (Top Ten)   | (in thousands)      |
|             |                     |
| Shackelford | 130,461             |
| Eastland    | 71,142              |
| Hamilton    | 60,744              |
| Fort Bend   | 57,540              |
| Kent        | 54,858              |
| Stonewall   | 53,416              |
| Washington  | 52,265              |
| Williamson  | 50,776              |
| Hood        | 50,741              |
| Austin      | 50,702              |
|             |                     |



Source: Bureau of Economic Analysis, Updated November 2018



#### SCHEDULE OF CAPITAL ASSETS - NET ADDITIONS/(DELETIONS) BY OPERATIONS

AUGUST 31, 2020 (unaudited) (in thousands)

(accru