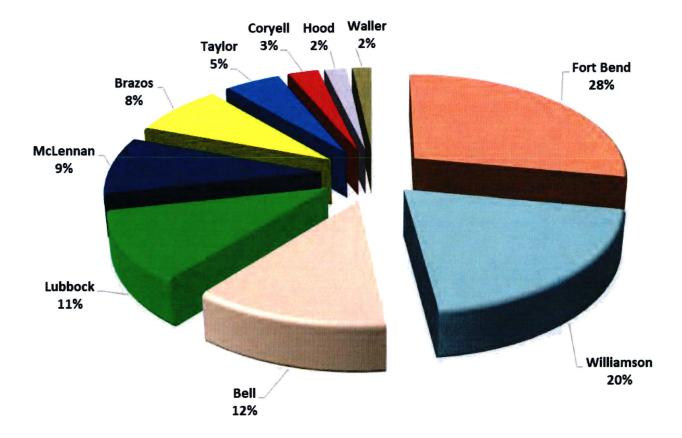

|
| Public Administration                         | 83,634                            |
| Other Services (Except Public Administration) | 80,686                            |
| Transportation                                | 80,024                            |



Source: U.S. Census Bureau, 2018, 5 year American Community Survey

# Brazos River Basin Population by County (Largest)

| County     | Population |
|------------|------------|
|            |            |
| Fort Bend  | 787,858    |
| Williamson | 566,719    |
| Bell       | 355,642    |
| Lubbock    | 307,412    |
| McLennan   | 254,607    |
| Brazos     | 226,758    |
| Taylor     | 137,640    |
| Coryell    | 74,808     |
| Hood       | 55,418     |
| Waller     | 48,443     |
|            |            |



Source: U.S. Census Bureau, Annual Estimate of the Resident Population as of November 14, 2019

| County<br>(Top Ten) | Total Personal Income (in millions) |
|---------------------|-------------------------------------|
|                     |                                     |
| Fort Bend           | 45,333                              |
| Williamson          | 28,775                              |
| Bell                | 15,211                              |
| Lubbock             | 13,086                              |
| McLennan            | 10,503                              |
| Brazos              | 8,893                               |
| Johnson             | 7,145                               |
| Taylor              | 6,240                               |
| Hood