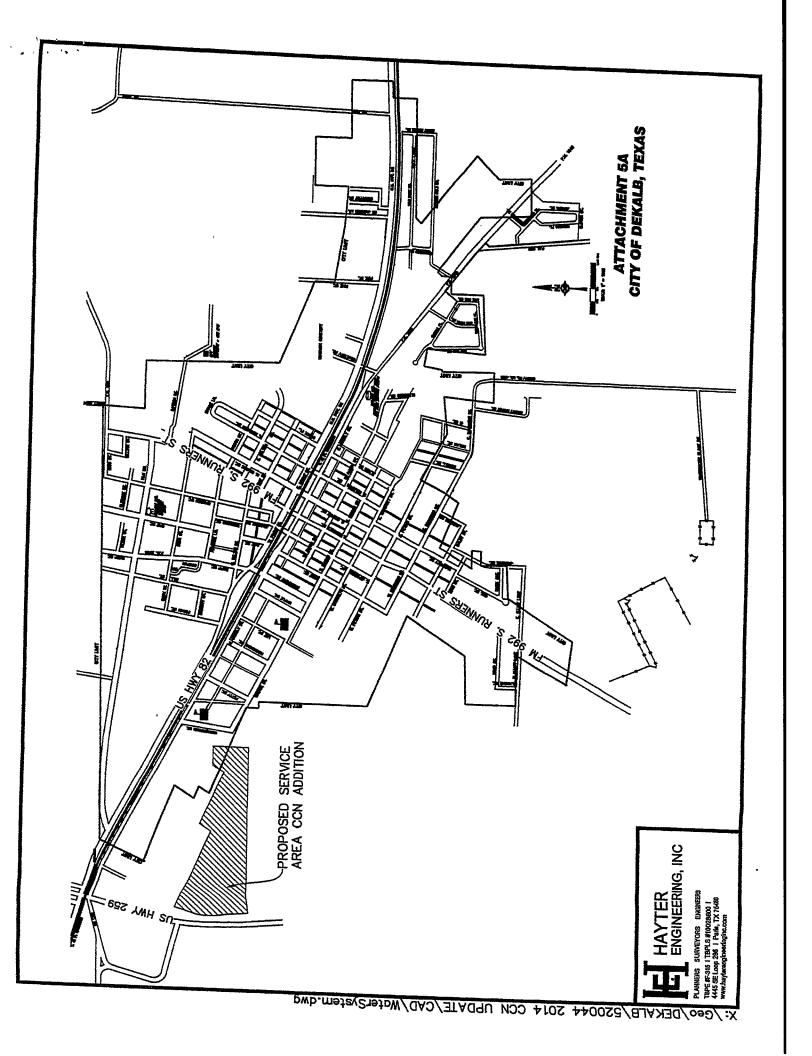

## **Notice to Neighboring Systems, Landowners and Cities**

| NOTICE OF APPLICATION FOR CERTIFICATE OF CONVENIENCE AND NECESSITY (CCN) TO PROVIDE WATER/SEWER UTILITY SERVICE IN |
|--------------------------------------------------------------------------------------------------------------------|
| COUNTY(IES), TEXAS                                                                                                 |
| To: Recorded Con. 1 20 1 (Neighboring System, Landowner or City)                                                   |
| P.O. BOH 240                                                                                                       |
| Wichita City State Zip attn: Henry Wied                                                                            |
| Name of Applicant                                                                                                  |
| (Name of Decertified Utility)                                                                                      |
| Public Utility Commission of Texas to provide                                                                      |
| utility service in (specify 1) water or 2) sewer or 3) water & sewer) County(ies).                                 |
| The proposed utility service area is located approximately []. miles                                               |
| See enclosed map of the proposed service area.                                                                     |
| The total area being requested includes approximately 64 acres and 64 current customers.                           |