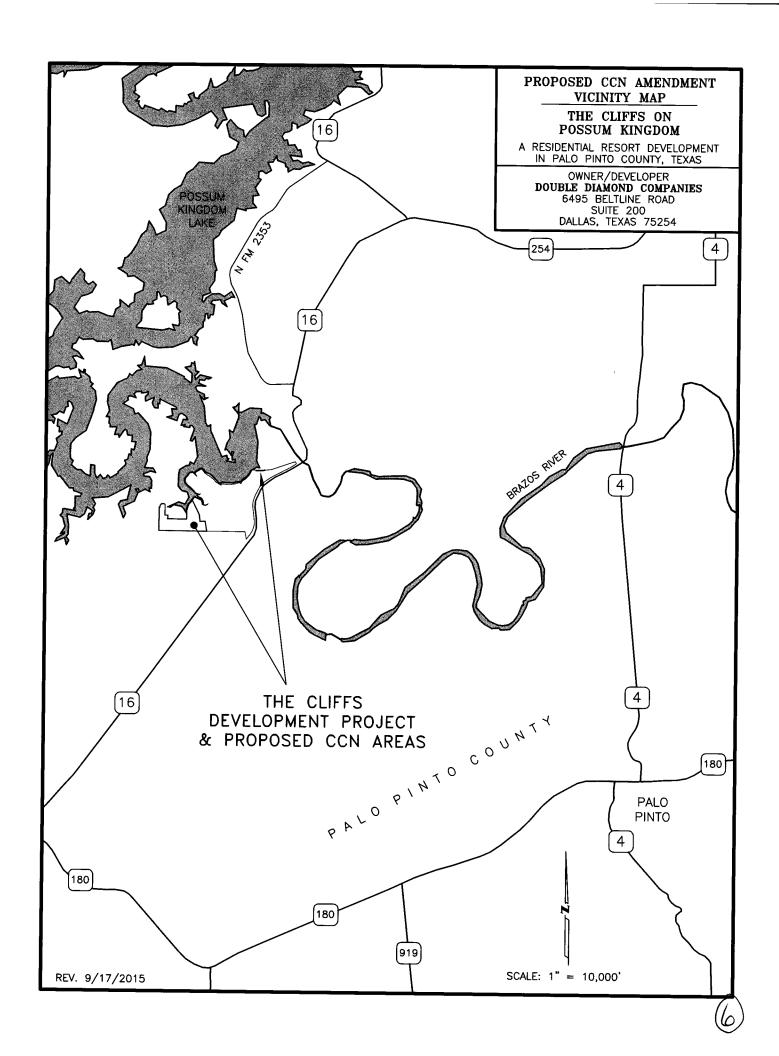

Attached as Exhibit 1 are two general location (small scale) maps provided on letter-sized paper which show only the proposed service areas and provides sufficient detail to locate those areas within Palo Pinto County.

A large scale map only delineating the proposed water and sewer service areas with enough detail to accurately locate the service areas in the vicinity of surrounding roads, streets, and highways. Staff recommends Applicant submit a map in letter or tabloid size, since this map should be used for notice purposes.

Attached as Exhibit 2 are one legal-sized map and four over-sized maps. All of the maps included in Exhibit 2 are large scale maps delineating the proposed water and sewer areas being requested in this application. The oversized maps include:

- Sheet 1, which shows the proposed water and sewer service areas being requested;
- Sheet 2, which shows the proposed water and sewer service areas being requested and identifies the current customers within the proposed areas;
- Sheet 3, which shows the portion of the proposed service area associated with the overlap with Possum Kingdom WSC; and
- Sheet 4, which shows an outline of the overlap area within the proposed service area.

The legal-sized map is similar to Sheet 1 except that it shows part of the proposed area in an inset to allow the detail to be legible on legal-sized paper. Double Diamond anticipates using this map, along with the small scale maps included in Exhibit 1, for notice purposes.