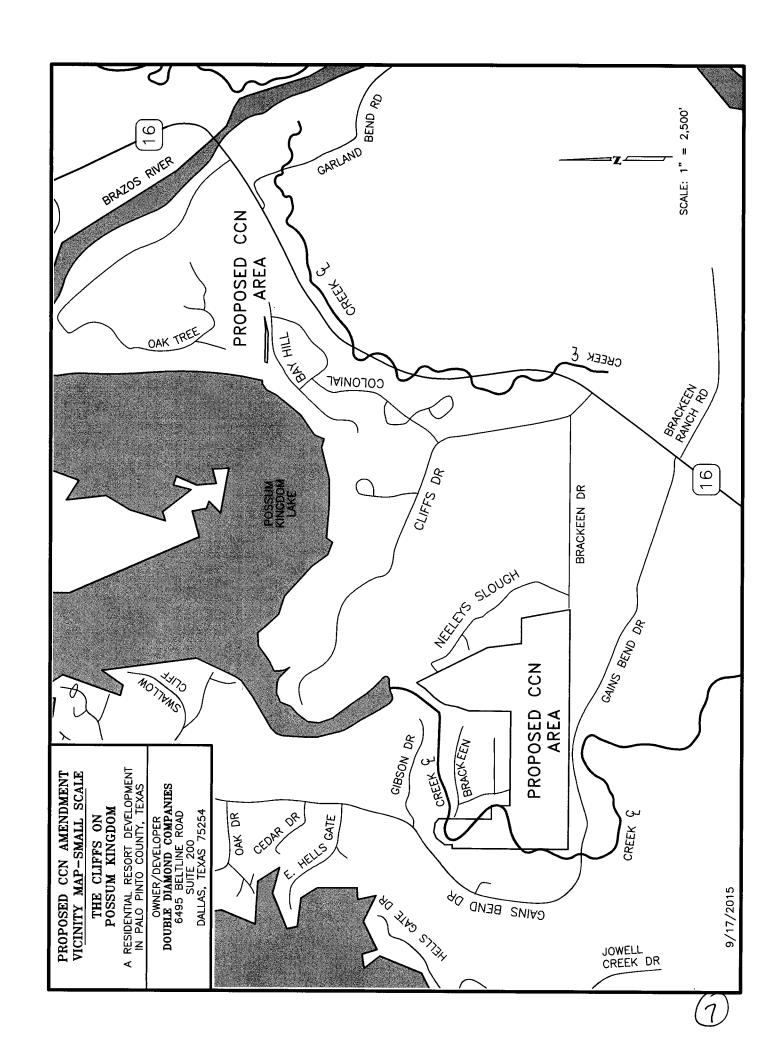

Attached as Exhibit 1 are two general location (small scale) maps provided on letter-sized paper which show only the proposed service areas and provides sufficient detail to locate those areas within Palo Pinto County.

A large scale map only delineating the proposed water and sewer service areas with enough detail to accurately locate the service areas in the vicinity of surrounding roads, streets, and highways. Staff recommends Applicant submit a map in letter or tabloid size, since this map should be used for notice purposes.

Attached as Exhibit 2 are one legal-sized map and four over-sized maps. All of the maps included in Exhibit 2 are large scale maps delineating the proposed water and sewer areas being requested in this application. The oversized maps include:

- Sheet 1, which shows the proposed water and sewer service areas being requested;
- Sheet 2, which shows the proposed water and sewer service areas being requested and identifies the current customers within the proposed areas;
- Sheet 3, which shows the portion of the proposed service area associated with the overlap with Possum Kingdom WSC; and
- Sheet 4, which shows an outline of the overlap area within the proposed service area.

The legal-sized map is similar to Sheet 1 except that it shows part of the proposed area in an inset to allow the detail to be legible on legal-sized paper. Double Diamond anticipates using this map, along with the small scale maps included in Exhibit 1, for notice purposes.