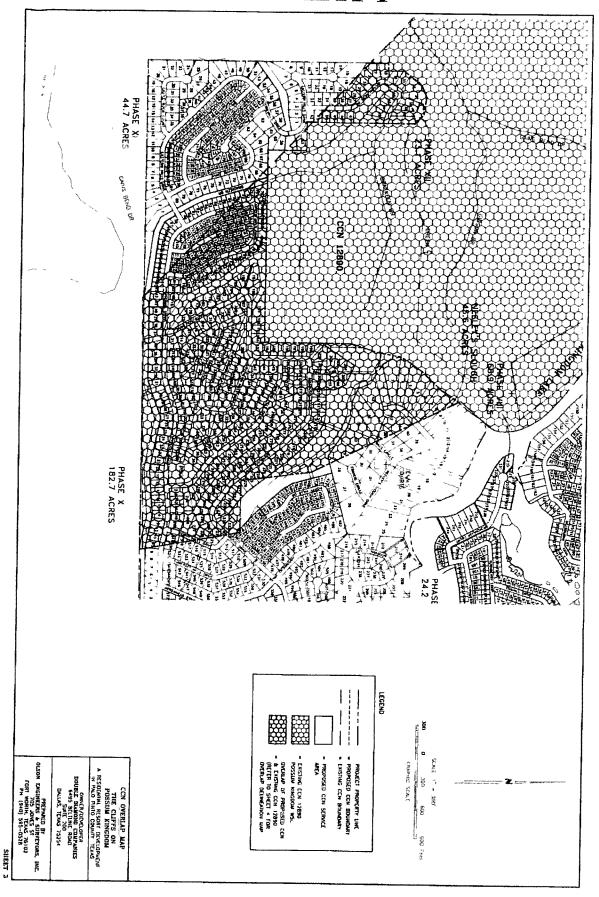

Attached as Exhibit 2 are one legal-sized map and four over-sized maps. All of the maps included in Exhibit 2 are large scale maps delineating the proposed water and sewer areas being requested in this application. The oversized maps include:

- Sheet 1, which shows the proposed water and sewer service areas being requested;
- Sheet 2, which shows the proposed water and sewer service areas being requested and identifies the current customers within the proposed areas;
- Sheet 3, which shows the portion of the proposed service area associated with the overlap with Possum Kingdom WSC; and
- Sheet 4, which shows an outline of the overlap area within the proposed service area.

The legal-sized map is similar to Sheet 1 except that it shows part of the proposed area in an inset to allow the detail to be legible on legal-sized paper. Double Diamond anticipates using this map, along with the small scale maps included in Exhibit 1, for notice purposes.

Submit a written agreement between the Applicant and with Possum Kingdom WSC stating they approve the decertification of water CCN No. 12890 for the portion specified on Applicant's CCN Overlap Map (Sheet 3).

Attached as Exhibit 3 is a letter including a map that Double Diamond and Possum Kingdom WSC agree accurately depicts the area which Possum Kingdom WSC approved for decertification. Double Diamond previously submitted a letter agreement between Double Diamond Utilities Co. and Possum Kingdom WSC dated April 1, 2015. This agreement was included as Attachment D to Double Diamond's April 10, 2015, response to PUC Staff's earlier notice of deficiency. Attachment D demonstrated that Possum Kingdom WSC approves the decertification of its CCN in the overlap area. Attached to this agreement (and included in Attachment D), was a color, letter-sized copy of the CCN Overlap Map (Sheet 3). The letter included here as Exhibit 3 simply confirms that the map included in Attachment D accurately depicts the area the parties agreed to decertify.