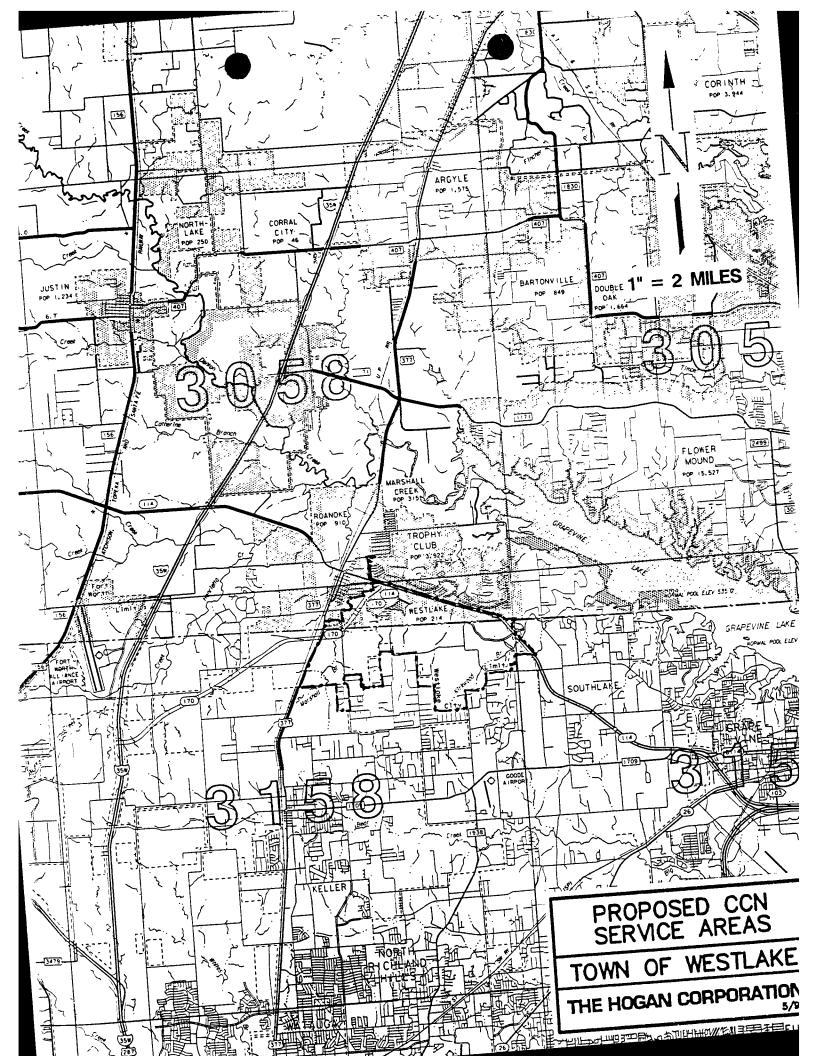

The Town of Westlake has filed applications for CCNs and to decertify a portion of CCN No. 12311 issued to the City of Fort Worth with the Texas Natural Resource Conservation Commission to provide water and sewer utility service in Denton and Tarrant Counties. The proposed utility service areas are located approximately 18 miles north-northwest of downtown Fort Worth. Texas and are generally bounded on the north by State Highway 114. on the east by the Town of Southlake, on the south by the City of Keller, and on the west by State Highway 377. The total area being requested includes approximately 3,951 acres and 62 current customers.