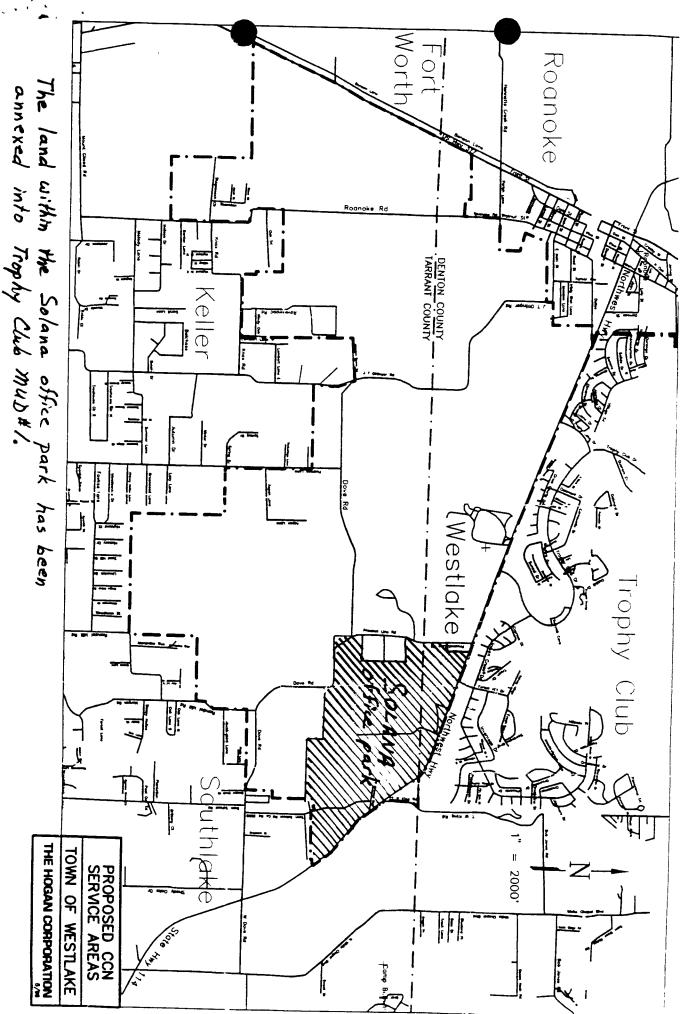

Trophy Club MUD #1 presently provides municipal water supply and sewer collection services to the northeast portion of the proposed CCNs. The area of Westlake served by Trophy Club MUD #1 is commonly referred to as the "Solana" office park and

MICHENER, LARIMORE, SWINDLE, WHITAKER, FLOWERS, SAWYER, REYNOLDS & CHALK, L.L.P

Texas Natural Resource Conservation Commission July 26, 1996 Page 2

is shown on the map that is attached hereto. A tract of 405.1434 acres within this area of Westlake was annexed into Trophy Club MUD #1 in 1982, and an additional tract of 44.759 acres in Westlake was annexed into Trophy Club MUD #1 in 1986. Each of these two annexations was done with the full support and consent of Westlake and because Westlake did not itself wish to provide water and sewer service to the area. The ordinances by the Board of Aldermen of the Town of Westlake that approved these two annexations (Ordinance No. 127, passed August 3, 1982, and Ordinance 147, passed February 3, 1986) each stated that the annexation was deemed to be in the best interest of the Town of Westlake and of the owner of the land and would result in providing more orderly development and use of the land.

By:

ROBERT G. WEST

Attorneys for Trophy Club Municipal Utility District No. 1

Attachment: Map showing general location of "Solana" office park

Texas Natural Resource Conservation Commission July 26, 1996 Page 4