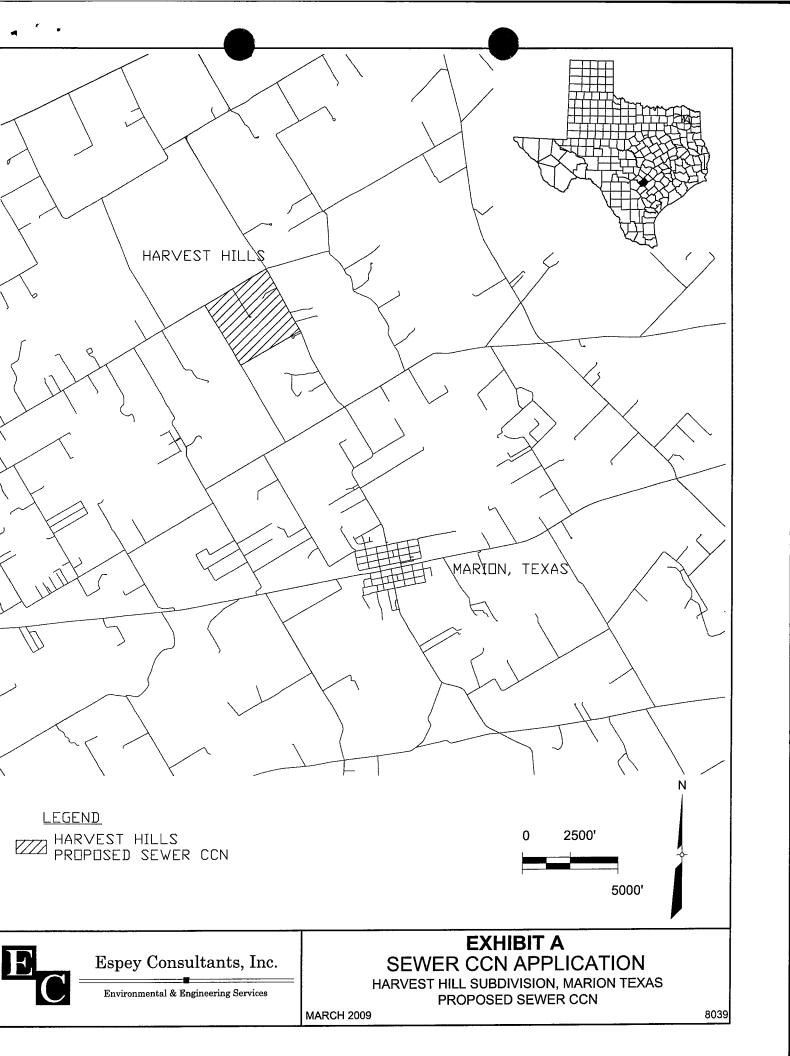

Harvest Hills Treatment, LTD. has filed an application for a CCN and to decertify a portion of Green Valley Special Utility District with the Texas Commission on Environmental Quality to provide sewer utility service in Guadalupe County.