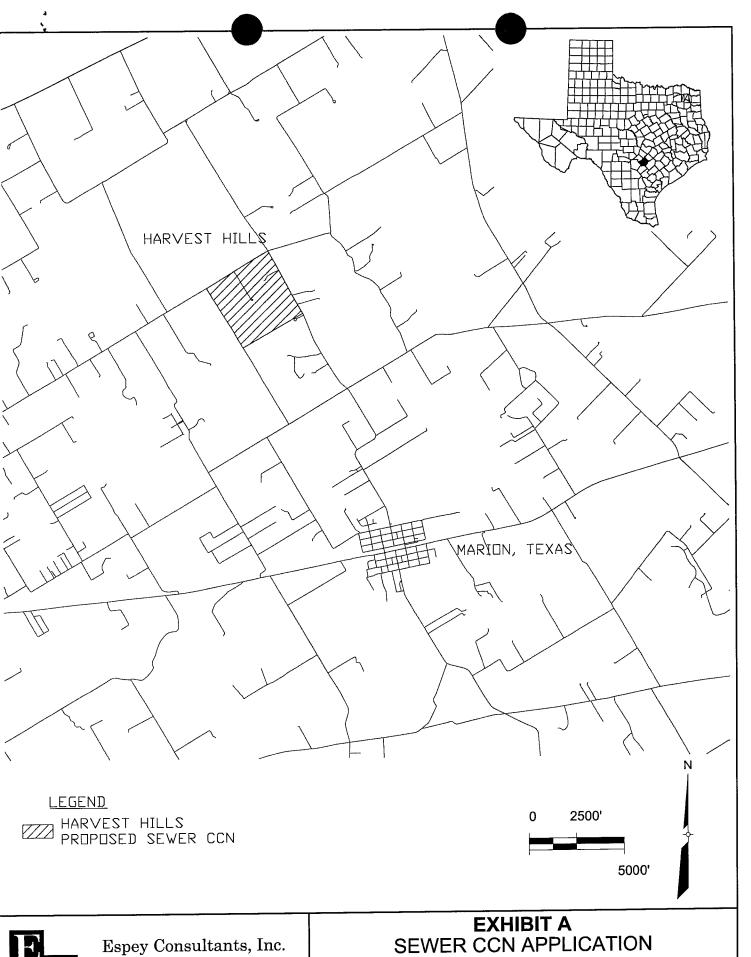

The proposed utility service area is located approximately 1.8 miles northeast of downtown Santa Clara, Texas, is generally bounded on the north by Well Road; on the east by Marion Road; on the south by Youngford Road; and on the west by Wetz Road. The total area being requested includes approximately 311 acres and 35 current customers. The proposed CCN affects customers and/or areas located in following zip code(s): 78124

A copy of the proposed service area map is available at 8400 Blanco Road, Suite 204, San Antonio, Texas 78216 or by calling 210/696-2522.

A request for a public hearing must be in writing You must state (1) your name, mailing address, and daytime telephone number; (2) the applicant's name, application number or another recognizable