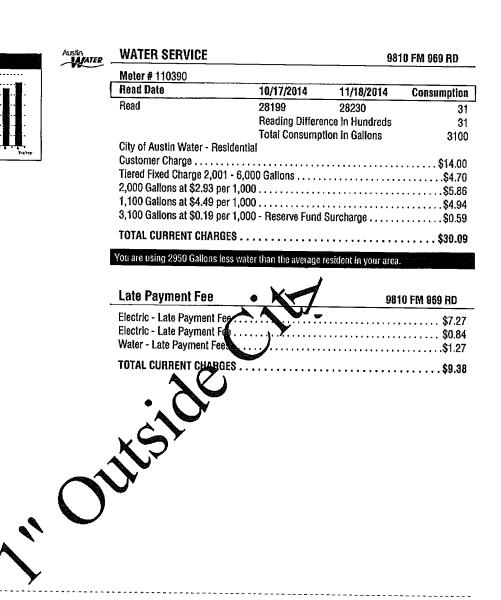

7. The former River Place customers, the Petitioners, are actually charged exactly the same retail residential rates as are all residential customers of Austin Water Utility, both those who reside inside Austin, and those who reside outside Austin's city limits. This rate is correctly stated in the September 26, 2014 notice which was sent to all other environ customers, attached to my affidavit with annotations. The notice sent to River Place MUD residents incorrectly sets out the fixed minimum charge for Commercial customers based on meter side, except as to the 5/8' meter. 8. The September 8, 2014 notice sent to River Place MUD residents simply contained mistakes in the schedule of monthly meter charges shown on Attachment 1 to the September 8, 2014 letter.

9. I have reviewed the May 18, 2015 Affidavit of Greg Meszaros with attachments. I can confirm that such attachments are a sampling of actual bills that Austin Water Utility mailed to the River Place MUD residents since November 1, 2014; as well as a sampling of actual bills mailed to residential retail (Personal information has been reacted from all sample bills) customers located outside Austin's city limits. The sampling shows that AWU does not charge the Petitioners and their neighbors water and wastewater rates which are different from other residential retail customers of Austin Water Utility residing outside Austin.

44010, the Petition of Ratepayers of the Former River Place and Wastewater Systems Appealing the Retail Water and Wastewater Rates of the City of Austin.

5. I hereby certify that the attached redacted residential utility bills are true and correct copies of actual utility bills sent out by the City of Austin to Austin Water Utility retail residential customers outside the City of Austin and to the ratepayers of the former River Place Water and Wastewater Systems.