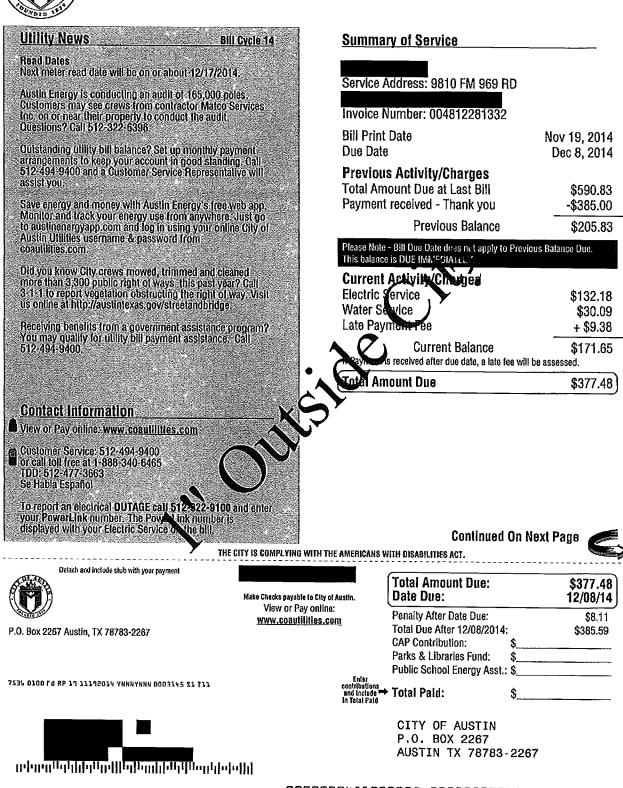

7. The former River Place customers, the Petitioners, are actually charged exactly the same retail residential rates as are all residential customers of Austin Water Utility, both those who reside inside Austin, and those who reside outside Austin's city limits. This rate is correctly stated in the September 26, 2014 notice which was sent to all other environ customers, attached to my affidavit with annotations. The notice sent to River Place MUD residents incorrectly sets out the fixed minimum charge for Commercial customers based on meter side, except as to the 5/8' meter. 8. The September 8, 2014 notice sent to River Place MUD residents simply contained mistakes in the schedule of monthly meter charges shown on Attachment 1 to the September 8, 2014 letter.

9. I have reviewed the May 18, 2015 Affidavit of Greg Meszaros with attachments. I can confirm that such attachments are a sampling of actual bills that Austin Water Utility mailed to the River Place MUD residents since November 1, 2014; as well as a sampling of actual bills mailed to residential retail (Personal information has been reacted from all sample bills) customers located outside Austin's city limits. The sampling shows that AWU does not charge the Petitioners and their neighbors water and wastewater rates which are different from other residential retail customers of Austin Water Utility residing outside Austin.

44010, the Petition of Ratepayers of the Former River Place and Wastewater Systems Appealing the Retail Water and Wastewater Rates of the City of Austin.

5. I hereby certify that the attached redacted residential utility bills are true and correct copies of actual utility bills sent out by the City of Austin to Austin Water Utility retail residential customers outside the City of Austin and to the ratepayers of the former River Place Water and Wastewater Systems.