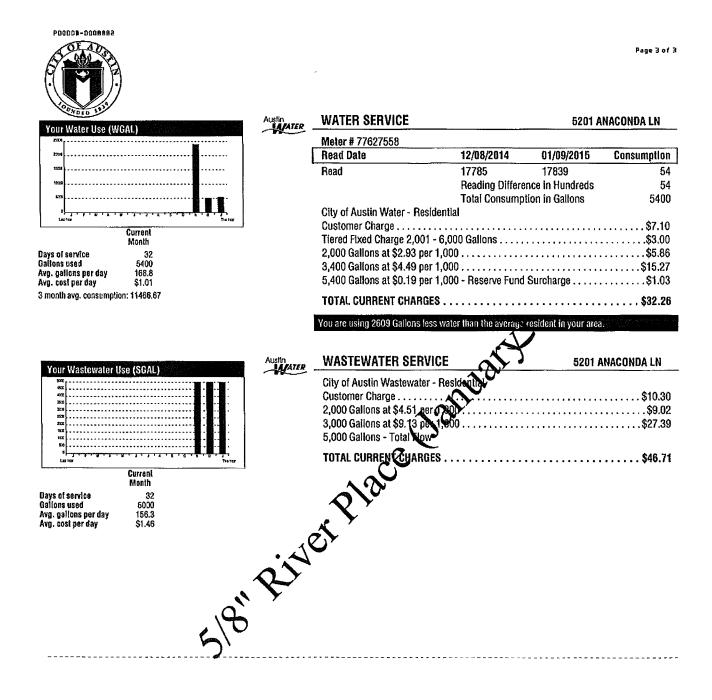

7. The former River Place customers, the Petitioners, are actually charged exactly the same retail residential rates as are all residential customers of Austin Water Utility, both those who reside inside Austin, and those who reside outside Austin's city limits. This rate is correctly stated in the September 26, 2014 notice which was sent to all other environ customers, attached to my affidavit with annotations. The notice sent to River Place MUD residents incorrectly sets out the fixed minimum charge for Commercial customers based on meter side, except as to the 5/8' meter. 8. The September 8, 2014 notice sent to River Place MUD residents simply contained mistakes in the schedule of monthly meter charges shown on Attachment 1 to the September 8, 2014 letter.

9. I have reviewed the May 18, 2015 Affidavit of Greg Meszaros with attachments. I can confirm that such attachments are a sampling of actual bills that Austin Water Utility mailed to the River Place MUD residents since November 1, 2014; as well as a sampling of actual bills mailed to residential retail (Personal information has been reacted from all sample bills) customers located outside Austin's city limits. The sampling shows that AWU does not charge the Petitioners and their neighbors water and wastewater rates which are different from other residential retail customers of Austin Water Utility residing outside Austin.

44010, the Petition of Ratepayers of the Former River Place and Wastewater Systems Appealing the Retail Water and Wastewater Rates of the City of Austin.

5. I hereby certify that the attached redacted residential utility bills are true and correct copies of actual utility bills sent out by the City of Austin to Austin Water Utility retail residential customers outside the City of Austin and to the ratepayers of the former River Place Water and Wastewater Systems.