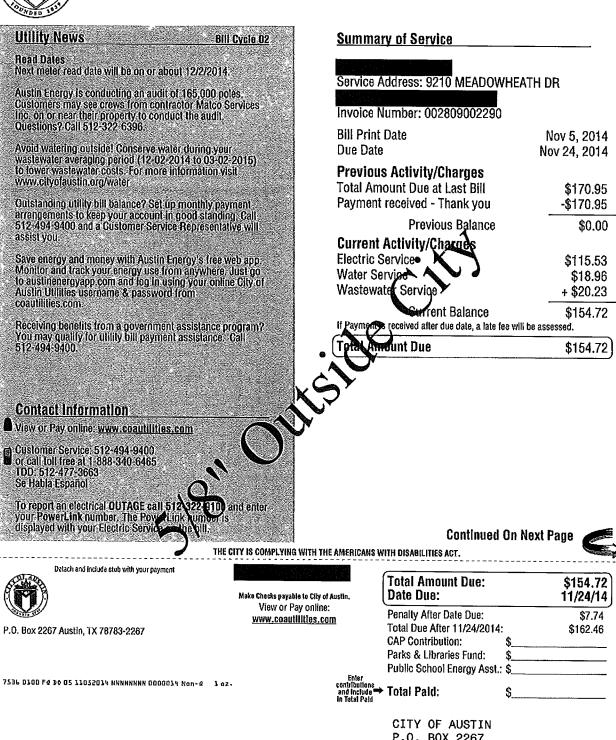

7. The former River Place customers, the Petitioners, are actually charged exactly the same retail residential rates as are all residential customers of Austin Water Utility, both those who reside inside Austin, and those who reside outside Austin's city limits. This rate is correctly stated in the September 26, 2014 notice which was sent to all other environ customers, attached to my affidavit with annotations. The notice sent to River Place MUD residents incorrectly sets out the fixed minimum charge for Commercial customers based on meter side, except as to the 5/8' meter. 8. The September 8, 2014 notice sent to River Place MUD residents simply contained mistakes in the schedule of monthly meter charges shown on Attachment 1 to the September 8, 2014 letter.

9. I have reviewed the May 18, 2015 Affidavit of Greg Meszaros with attachments. I can confirm that such attachments are a sampling of actual bills that Austin Water Utility mailed to the River Place MUD residents since November 1, 2014; as well as a sampling of actual bills mailed to residential retail (Personal information has been reacted from all sample bills) customers located outside Austin's city limits. The sampling shows that AWU does not charge the Petitioners and their neighbors water and wastewater rates which are different from other residential retail customers of Austin Water Utility residing outside Austin.