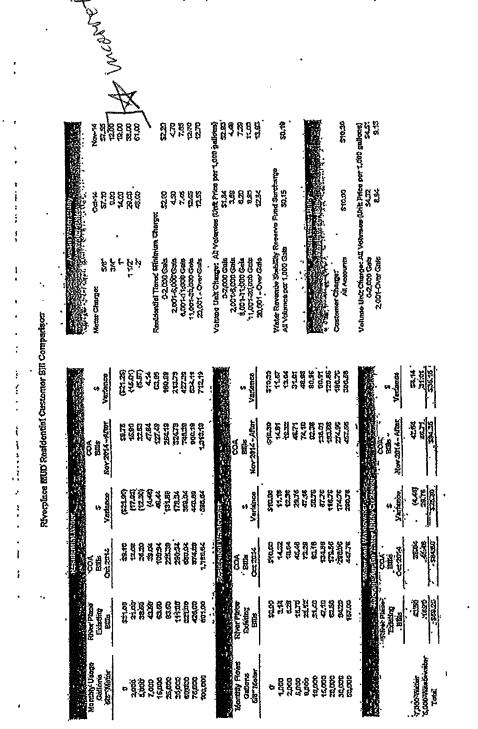

The ALJs' clearly stated basis for their decision regarding Austin's increase in residential retail rates effective November 1, 2014 was actually a factual error<sup>1</sup>. The error was the result of Austin Water Utility staff's inadvertent mistake in a small portion of the rate schedule attached to the September 8, 2014 notice to the new ratepayers of the former River Place Water and Wastewater Systems. The September 8, 2014 notice letter to the new River Place customers included attached water and wastewater rate schedules that contained errors. Specifically, the monthly meter charges in the top far right hand column of Attachment 1 to Exhibit B, Bates Stamp COA 0031, as attached to SOAH Order No. 6 showed the Non-Residential Commercial rates for all but the 5/8" meter charge, which is stated correctly. [See the affidavit of David A. Anders, which is attached to this pleading as Exhibit "A," and

6. After reviewing Order No. 6 in that PUC/SOAH Docket, I reviewed the two notices referenced in the Order. Unfortunately, the rate schedule attached to the September 8, 2014 notice to the River Place MUD residents contains clerical errors. In the top, far right hand column of Attachment 1 to the notice (attached to my affidavit with annotations), under the headings Austin Water Utility Water Rates, Meter Charges, Nov-14, the rates that are shown are incorrect, except as to the rate for the 5/8' meter. The errors are explained below:

#### Austin Water Utility Water Rates

| Meter Charge: | Nov-14                 | Correct Nov-14 |
|---------------|------------------------|----------------|
| 5/8"          | \$7.55                 | \$7.55         |
| 3/4"          | <del>12.00</del>       | 13.00          |
| 1"            | <del>19.00</del>       | 14.00          |
| 1 1/4"        | dat bak ba ba an ta an | 16,00          |
| 1 1/2"        | <del>38.00</del>       | 23.00          |
| 2"            | <del>61.00</del>       | 36.00          |

7. The former River Place customers, the Petitioners, are actually charged exactly the same retail residential rates as are all residential customers of Austin Water Utility, both those who reside inside Austin, and those who reside outside Austin's city limits. This rate is correctly stated in the September 26, 2014 notice which was sent to all other environ customers, attached to my affidavit with annotations. The notice sent to River Place MUD residents incorrectly sets out the fixed minimum charge for Commercial customers based on meter side, except as to the 5/8' meter. 8. The September 8, 2014 notice sent to River Place MUD residents simply contained mistakes in the schedule of monthly meter charges shown on Attachment 1 to the September 8, 2014 letter.