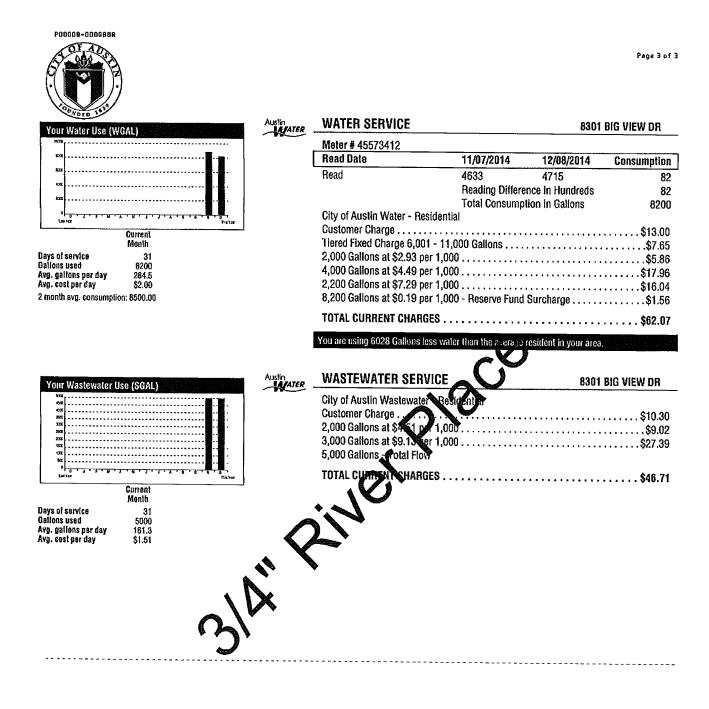

7. The former River Place customers, the Petitioners, are actually charged exactly the same retail residential rates as are all residential customers of Austin Water Utility, both those who reside inside Austin, and those who reside outside Austin's city limits. This rate is correctly stated in the September 26, 2014 notice which was sent to all other environ customers, attached to my affidavit with annotations. The notice sent to River Place MUD residents incorrectly sets out the fixed minimum charge for Commercial customers based on meter side, except as to the 5/8' meter. 8. The September 8, 2014 notice sent to River Place MUD residents simply contained mistakes in the schedule of monthly meter charges shown on Attachment 1 to the September 8, 2014 letter.

9. I have reviewed the May 18, 2015 Affidavit of Greg Meszaros with attachments. I can confirm that such attachments are a sampling of actual bills that Austin Water Utility mailed to the River Place MUD residents since November 1, 2014; as well as a sampling of actual bills mailed to residential retail (Personal information has been reacted from all sample bills) customers located outside Austin's city limits. The sampling shows that AWU does not charge the Petitioners and their neighbors water and wastewater rates which are different from other residential retail customers of Austin Water Utility residing outside Austin.