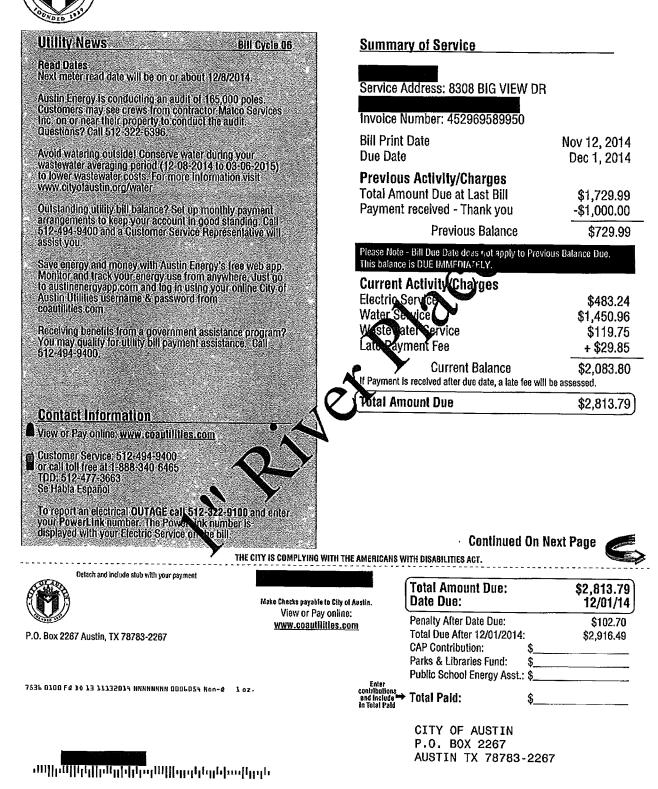

7. The former River Place customers, the Petitioners, are actually charged exactly the same retail residential rates as are all residential customers of Austin Water Utility, both those who reside inside Austin, and those who reside outside Austin's city limits. This rate is correctly stated in the September 26, 2014 notice which was sent to all other environ customers, attached to my affidavit with annotations. The notice sent to River Place MUD residents incorrectly sets out the fixed minimum charge for Commercial customers based on meter side, except as to the 5/8' meter. 8. The September 8, 2014 notice sent to River Place MUD residents simply contained mistakes in the schedule of monthly meter charges shown on Attachment 1 to the September 8, 2014 letter.

9. I have reviewed the May 18, 2015 Affidavit of Greg Meszaros with attachments. I can confirm that such attachments are a sampling of actual bills that Austin Water Utility mailed to the River Place MUD residents since November 1, 2014; as well as a sampling of actual bills mailed to residential retail (Personal information has been reacted from all sample bills) customers located outside Austin's city limits. The sampling shows that AWU does not charge the Petitioners and their neighbors water and wastewater rates which are different from other residential retail customers of Austin Water Utility residing outside Austin.