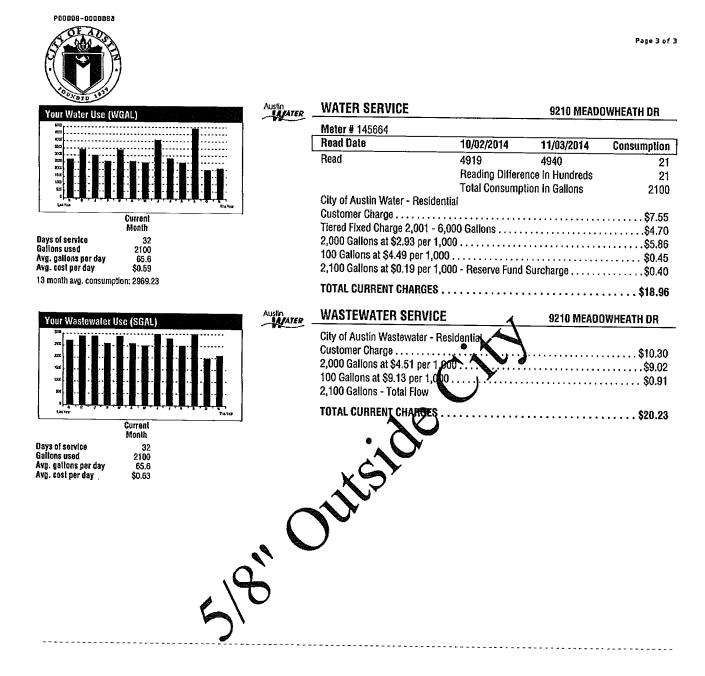

7. The former River Place customers, the Petitioners, are actually charged exactly the same retail residential rates as are all residential customers of Austin Water Utility, both those who reside inside Austin, and those who reside outside Austin's city limits. This rate is correctly stated in the September 26, 2014 notice which was sent to all other environ customers, attached to my affidavit with annotations. The notice sent to River Place MUD residents incorrectly sets out the fixed minimum charge for Commercial customers based on meter side, except as to the 5/8' meter. 8. The September 8, 2014 notice sent to River Place MUD residents simply contained mistakes in the schedule of monthly meter charges shown on Attachment 1 to the September 8, 2014 letter.

9. I have reviewed the May 18, 2015 Affidavit of Greg Meszaros with attachments. I can confirm that such attachments are a sampling of actual bills that Austin Water Utility mailed to the River Place MUD residents since November 1, 2014; as well as a sampling of actual bills mailed to residential retail (Personal information has been reacted from all sample bills) customers located outside Austin's city limits. The sampling shows that AWU does not charge the Petitioners and their neighbors water and wastewater rates which are different from other residential retail customers of Austin Water Utility residing outside Austin.