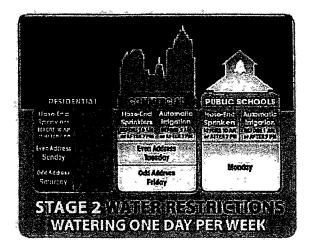

As you may know, Central Texas is in a severe and ongoing drought. Austin Water is currently under Stage 2 drought restrictions in response to this situation, limiting watering to no more than once per week at specific hours. Information is attached to help you find your correct watering day and time. As an Austin Water customer, you are eligible to participate in conservation programs to help reduce your water bill and conserve during the drought, including free irrigation system evaluations, rebates for rainwater harvesting, and incentives to convert lawns to drought-tolerant landscapes. Please visit www.waterwiseaustin.org for more information or you may call the number shown on the following page.