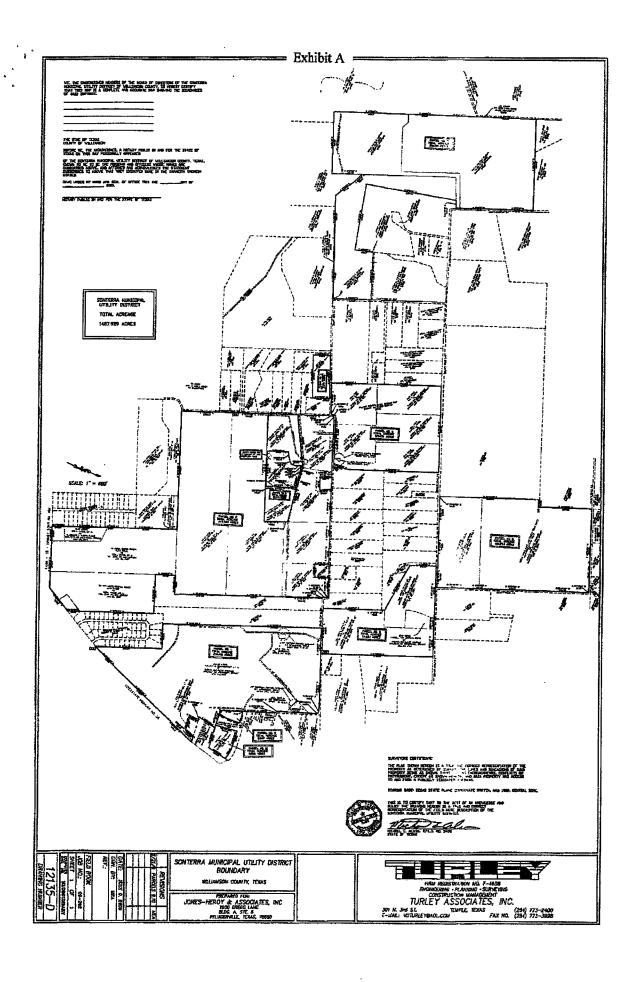

The District has annexed or intends to annex tracts of land totaling approximately 1,457.929 acres as shown on Exhibit A hereto. Exhibit A also shows the land originally within the District. The parties agree that the terms of the Agreement shall also apply to the lands shown on Exhibit A as being annexed into, or to be annexed into, the District as of the date of such annexation(s).

The District agrees that it will not object to any application for a water CCN, or amendment thereto, by the Corporation for a 200 foot strip wide area of land over any existing water lines of the Corporation within the area shown in Exhibit A as being included within or to be included within the District.

The proposed utility service area is located approximately 1/2 mile southeast of downtown Jarrell, Texas, and is generally bounded on the north by Farm to Market Road No. 487; on the east by a line approximately 2, 250 feet east of County Road 314; on the south by County Road 315; and on the west by Interstate Highway 35. The total area being requested includes approximately 1,458 acres and 556 current customers. The proposed application affects customers and/or areas located in the following zip code: 76537.

The proposed utility service area is located approximately 1/2 mile southeast of downtown Jarrell, Texas, and is generally bounded on the north by Farm to Market Road No. 487; on the east by a line approximately 2, 250 feet east of County Road 314; on the south by County Road 315; and on the west by Interstate Highway 35. The total area being requested includes approximately 1,458 acres and 556 current customers. The proposed application affects customers and/or areas located in the following zip code: 76537. See enclosed map of the proposed service area.