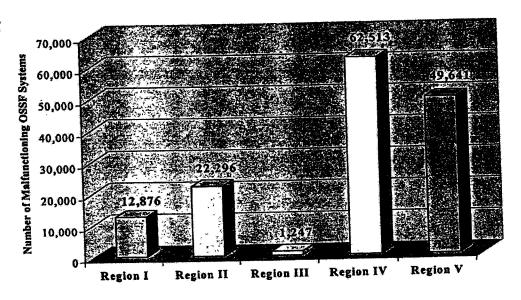

rce for OSSF professionals and policymakers alike. Important trends in the factors that contribute to OSSF malfunction were revealed through the survey results, as well as data that offers insight into the number of chronically malfunctioning OSSF systems in the State of Texas.

Chart ES.1 shows the percentage of OSSF systems that were reported to malfunction chronically in each region of the State. Statewide, approximately 13% of the OSSF systems were reported to be chronically malfunctioning. Chart ES.2 shows the approximate number of chronically malfunctioning OSSF systems by region. The total number of chronically malfunctioning systems reported through the survey results in the State was approximately 148,573.

Chart ES.2 Total Number of Chronically Malfunctioning Systems per Region



The actual total number of malfunctioning OSSF systems in Texas is certain to be higher, as the survey's response rate was less than 100%. However, the rate of OSSF malfunction for the entire State is still unknown and cannot be projected based on survey responses. The project team determined that it would not be statistically valid to use the regional rates of chronic OSSF malfunction for the jurisdictions that responded to the survey, and extrapolate those figures to determine the rate of malfunction for all OSSF systems across the State. Although it might be a useful exercise for the purposes of antidotal discussion, it would not necessarily be representative of the opinions and situations in the remaining jurisdictions.



## **Document Format**

This document is divided into five se