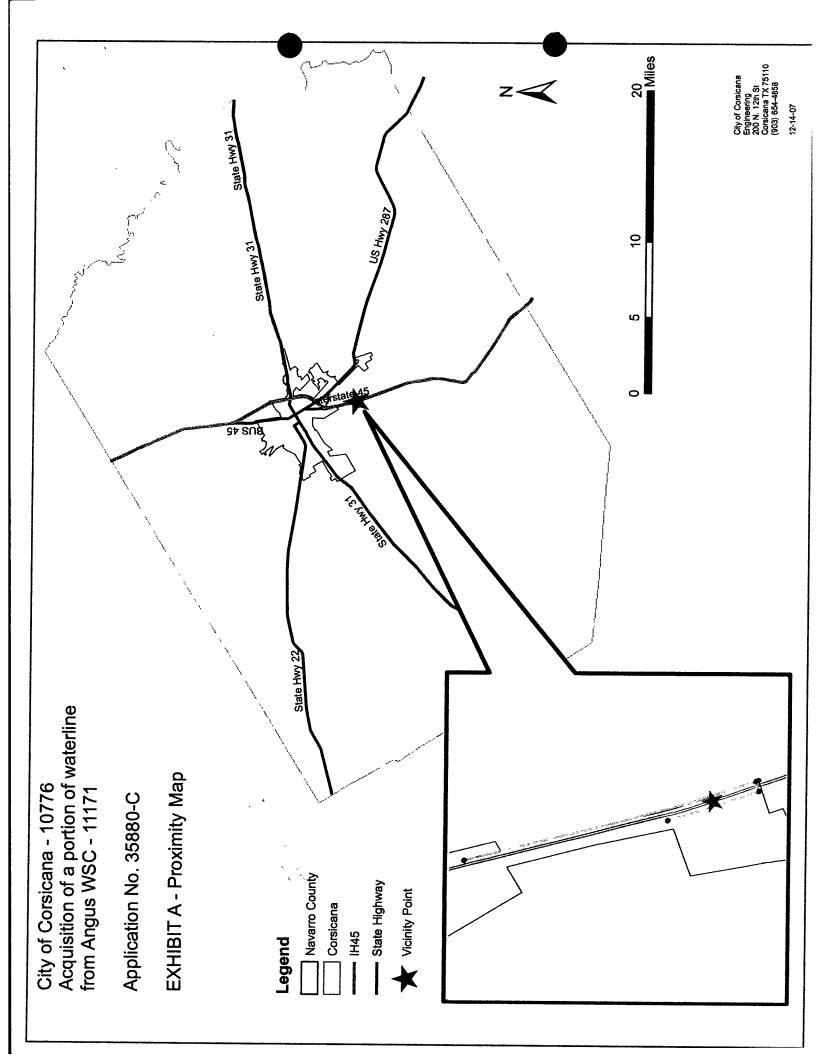

50

| LOCATION                                     | Shape_Leng |
|----------------------------------------------|------------|
| 2" west side of IH45                         | 3,004      |
| 2" highway bore                              | 326        |
| E/S OF IH45 - BORE TO CITY LIMITS            | 85         |
| 4" LINE - FROM BORE, NORTH TO EXISTING METER | 9,456      |

د. مسر

•

| LOCATION             | Latitude     | Longitude     |
|----------------------|--------------|---------------|
| EXISTING METER       | 32.057735212 | -96.450832111 |
| NEW METER LOCATION   | 32.032365662 | -96.443076890 |
| EAST SIDE OF BORE    | 32.032586007 | -96.443171887 |
| WEST SIDE OF BORE    | 32.032318274 | -96.444174954 |
| NORTHERN POINT OF 2" | 32.040209403 | -96.447019171 |

### Application No. 35880-C

#### Location of Service Area To Be Transferred

Being two existing water lines currently owned by the Angus WSC - 11171 as a part of that CCN, to be transferred to the City of Corsicana - 10776.

Line 1

BEGINNING at the existing meter box belonging to the Angus Water Supply, located at Lat. 32.057735212, Long. -96.450832111, inside the City Limits of the City of Corsicana south of the Town Center and east of the easterly right-of-way line of Interstate Highway 45, near the northwest corner of the Vitters Tractor Inc property:

THENCE along the route of the existing 4-inch water line at this location, in a southerly direction parallel to and approximately 5 feet east from the easterly right-of-way line of Interstate Highway 45, to a point located at Lat. 32.032365662, Long. -96.443076890, near the southernmost City Limits line of the City of Corsicana, for a distance of approximately 9456 feet.

#### Line 2

COMMENCING at a point located at Lat. 32.032365662, Long. -96.443076890, near the southernmost City Limits line of the City of Corsicana, approximately 5 feet east from the easterly right-of-way line of Interstate Highway 45:

THENCE in a northerly direction parallel to and approximately 5 feet east from the easterly right-ofway line of Interstate Highway 45, along the route of the existing 4-inch water line described above as Line 1, for a distance of 85 feet to the point of connection, located at Lat. 32.032586007, Long. -96.443171887, of an existing 2-inch water line belonging to the Angus Water Supply, the BEGINNING:

THENCE in a westerly direction crossing the right-of-way of Interstate Highway 45 along the route of the existing 2-inch water line in an encased road bore under Interstate Highway 45 for a distance of 326 feet to a point, located at Lat. 32.032318274, Long. -96.444174954, for ell corner 5 feet west of the westerly right-of-way line of Interstate Highway 45, near the southeast corner of a tract owned by the City of Corsicana;

THENCE in a northerly direction parallel to and approximately 5 feet west of the westerly right-ofway line of Interstate Highway 45 for a distance of approximately 3004 feet along the route of the existing 2-inch water line to its northern end, located at Lat. 32.040209403, Long. -96.447019171, on a tract owned by Charles McKissick, for a total distance along said 2-inch line of 3330 feet, more or less.