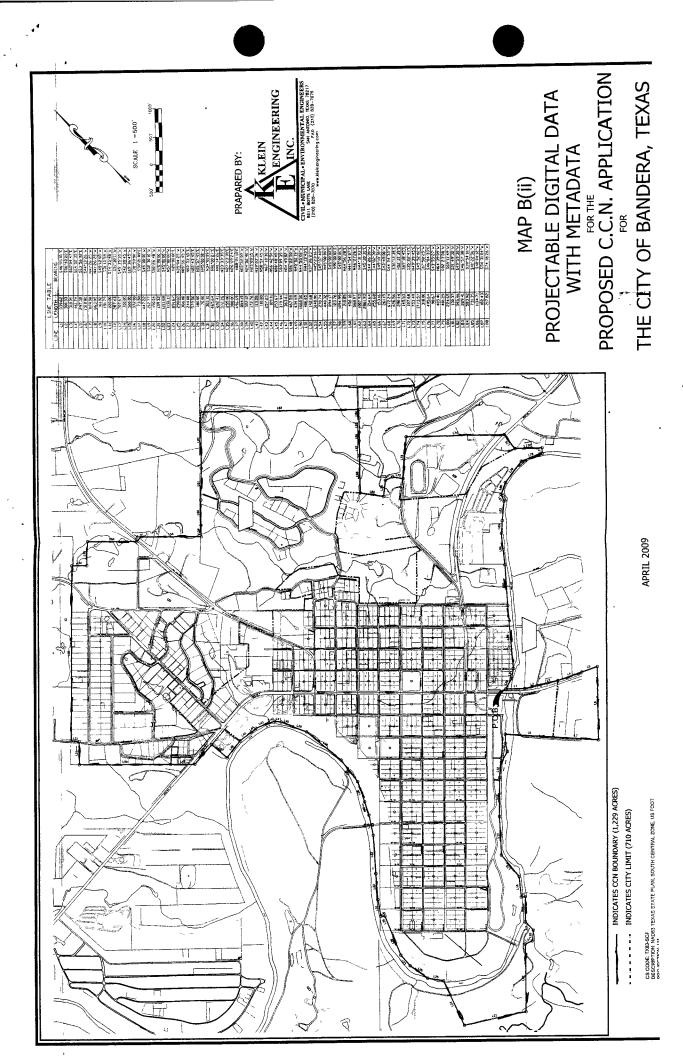

The proposed utility service area is the incorporated City Limits of the City of Bandera, Texas, and is generally bounded on the north by approximately 200 feet north of Dallas St.; on the east by Enchanted River Dr.; on the south by approximately 100 feet south of RR 1077; and on the west by the Medina River. The total area being requested includes approximately 1,229 acres and 800 current customers. The proposed CCN applications affect customers and/or areas located in the following zip code(s): 78003 See enclosed map of the proposed service area.

The proposed utility service area is the incorporated City Limits of the City of Bandera, Texas, and is generally bounded on the north by approximately 200 feet north of Dallas St.; on the east by Enchanted River Dr.; on the south by approximately 100 feet south of RR 1077; and on the west by the Medina River. The total area being requested includes approximately 1,229 acres The proposed CCN applications affect customers and/or areas and 800 current customers. located in the following zip code(s): 18003 enclosed map of the proposed service area.