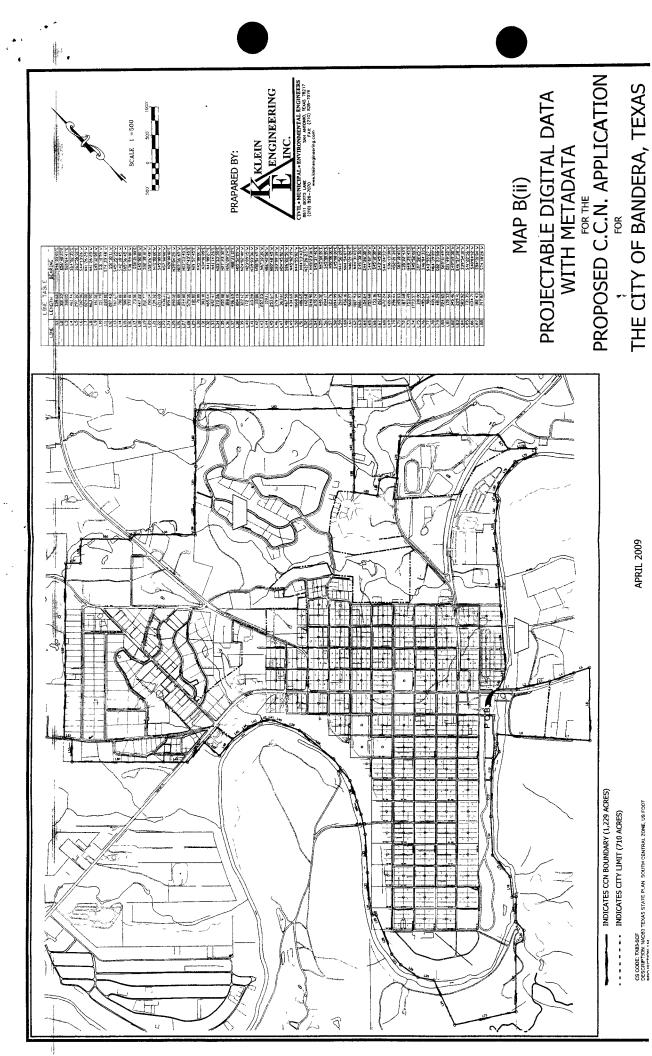

The proposed utility service area is the incorporated City Limits of the City of Bandera, Texas, and is generally bounded on the north by approximately 200 feet north of Dallas St.; on the east by Enchanted River Dr.; on the south by approximately 100 feet south of RR 1077; and on the west by the Medina River. The total area being requested includes approximately 1,229 acres and 800 current customers. The proposed CCN applications affect customers and/or areas located in the following zip code(s): 78003 See enclosed map of the proposed service area.

The proposed utility service area is the incorporated City Limits of the City of Bandera, Texas, and is generally bounded on the north by approximately 200 feet north of Dallas St.; on the east by Enchanted River Dr.; on the south by approximately 100 feet south of RR 1077; and on the west by the Medina River. The total area being requested includes approximately 1,229 acres The proposed CCN applications affect customers and/or areas and 800 current customers. located in the following zip code(s): 18003 enclosed map of the proposed service area.