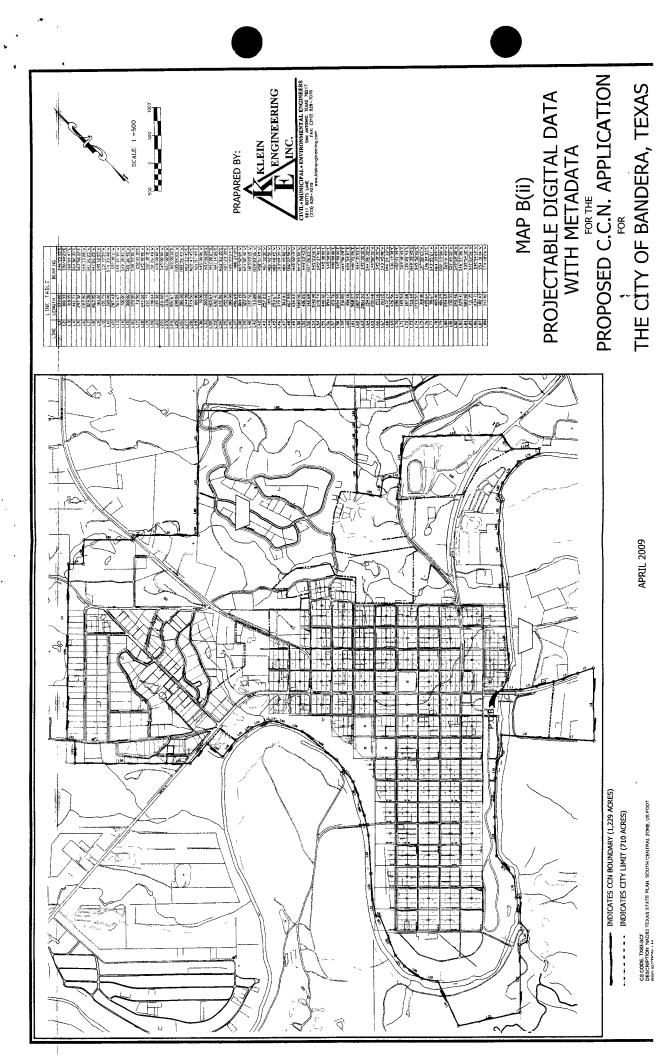

The proposed utility service area is the incorporated City Limits of the City of Bandera, Texas, and is generally bounded on the north by approximately 200 feet north of Dallas St.; on the east by Enchanted River Dr.; on the south by approximately 100 feet south of RR 1077; and on the west by the Medina River. The total area being requested includes approximately 1,229 acres and 800 current customers. The proposed CCN applications affect customers and/or areas located in the following zip code(s): 78003 See enclosed map of the proposed service area.

The proposed utility service area is the incorporated City Limits of the City of Bandera, Texas, and is generally bounded on the north by approximately 200 feet north of Dallas St.; on the east by Enchanted River Dr.; on the south by approximately 100 feet south of RR 1077; and on the west by the Medina River. The total area being requested includes approximately 1,229 acres The proposed CCN applications affect customers and/or areas and 800 current customers. located in the following zip code(s): 18003 enclosed map of the proposed service area.

The proposed utility service area is the incorporated City Limits of the City of Bandera, Texas, and is generally bounded on the north by approximately 200 feet north of Dallas St.; on the east by Enchanted River Dr.; on the south by approximately 100 feet south of RR 1077; and on the west by the Medina River. The total area being requested includes approximately 1,229 acres and 800 current customers. The proposed CCN applications affect customers and/or areas located in the following zip code(s): 78003 \_\_\_\_\_\_\_\_. See enclosed map of the proposed service area.

The proposed utility service area is the incorporated City Limits of the City of Bandera, Texas, and is generally bounded on the north by approximately 200 feet north of Dallas St.; on the east by Enchanted River Dr.; on the south by approximately 100 feet south of RR 1077; and on the west by the Medina River. The total area being requested includes approximately 1,229 acres and 800 current customers. The proposed CCN applications affect customers and/or areas located in the following zip code(s): 18003 enclosed map of the proposed service area.