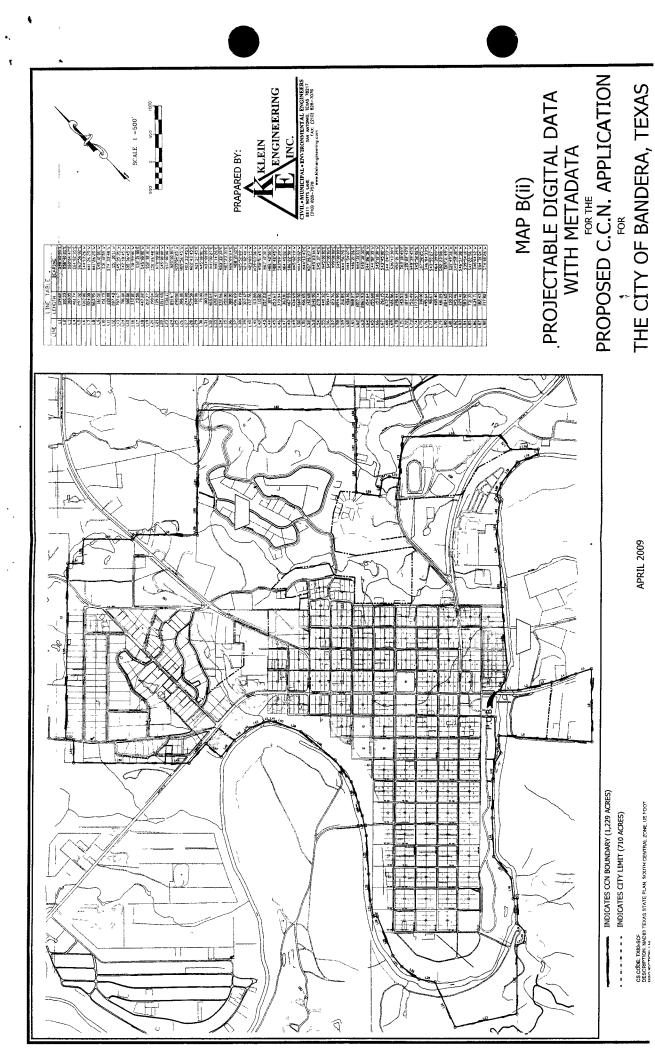

The proposed utility service area is the incorporated City Limits of the City of Bandera, Texas, and is generally bounded on the north by approximately 200 feet north of Dallas St.; on the east by Enchanted River Dr.; on the south by approximately 100 feet south of RR 1077; and on the west by the Medina River. The total area being requested includes approximately 1,229 acres and 800 current customers. The proposed CCN applications affect customers and/or areas located in the following zip code(s): 78003 See enclosed map of the proposed service area.

The proposed utility service area is the incorporated City Limits of the City of Bandera, Texas, and is generally bounded on the north by approximately 200 feet north of Dallas St.; on the east by Enchanted River Dr.; on the south by approximately 100 feet south of RR 1077; and on the west by the Medina River. The total area being requested includes approximately 1,229 acres The proposed CCN applications affect customers and/or areas and 800 current customers. located in the following zip code(s): 18003 enclosed map of the proposed service area.

The proposed utility service area is the incorporated City Limits of the City of Bandera, Texas, and is generally bounded on the north by approximately 200 feet north of Dallas St.; on the east by Enchanted River Dr.; on the south by approximately 100 feet south of RR 1077; and on the west by the Medina River. The total area being requested includes approximately 1,229 acres and 800 current customers. The proposed CCN applications affect customers and/or areas located in the following zip code(s): 78003 \_\_\_\_\_\_\_\_. See enclosed map of the proposed service area.

The proposed utility service area is the incorporated City Limits of the City of Bandera, Texas, and is generally bounded on the north by approximately 200 feet north of Dallas St.; on the east by Enchanted River Dr.; on the south by approximately 100 feet south of RR 1077; and on the west by the Medina River. The total area being requested includes approximately 1,229 acres and 800 current customers. The proposed CCN applications affect customers and/or areas located in the following zip code(s): 18003 enclosed map of the proposed service area.