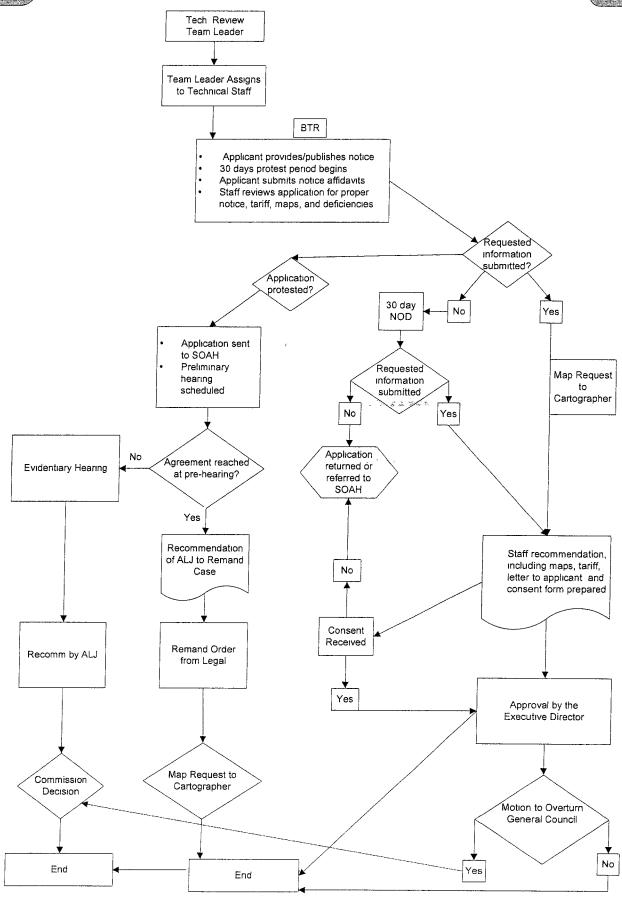

n.

If this application was downloaded from the TCEQ web site or sent via E-mail, it shall not be changed, altered or amended from its original form only available from the Commission.

# PROCESSING YOUR CCN APPLICATION

#### FLOW CHART

Attached are flowcharts of the review process. Your application will go through an Administrative Review and, when accepted for filing, a Technical Review. For uncontested applications, processing time depends on the response time of the applicant. Contested applications generally take longer because of the need for scheduling a public hearing, and processing time depends on whether a settlement agreement between the applicant and the protestor(s) is reached.

TCEQ-10362 (Revised 10/07)

Page 2 of 27



# CCN Tech Review Application Process - Flowchart





TCEQ-10362 (Revised 10/07) Page 3 of 27



#### MADMINISTRATIVE REVIEW OF YOUR CCN APPLICATION

- Your application will be reviewed for completeness by the Commission staff within ten (10) working days after it is received in our offices.
- Proposed notice forms are included with the application.
- If the application is administratively incomplete, you will be sent a letter that outlines the application's deficiencies and describes what is needed to correct the deficiencies. After receiving that letter, you will have thirty(30) days to make the necessary corrections

If you fail to make the corrections in full,

- (a) the application will be returned,
- (b) the application fee will be forfeited, and
- if you are already operating a system, you will be referred for enforcement action whic