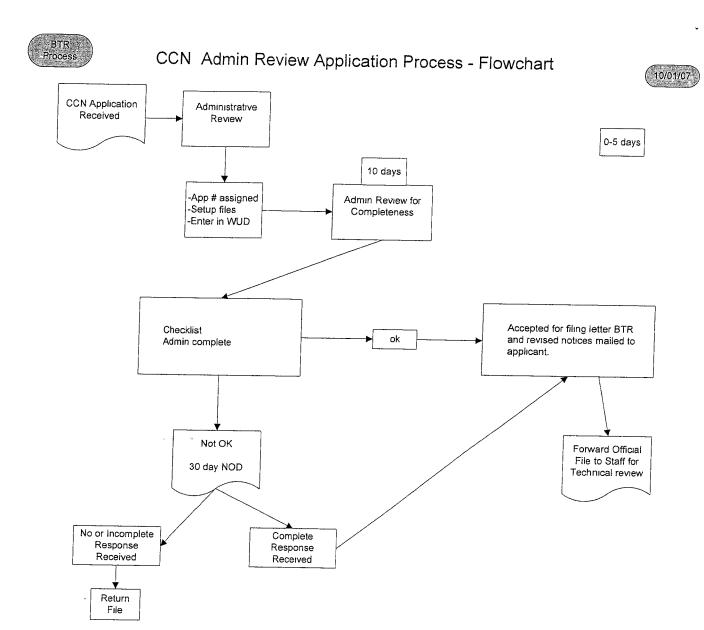

the TCEQ web site or sent via E-mail, it shall not be changed, altered or amended from its original form only available from the Commission.

# PROCESSING YOUR CCN APPLICATION

#### FLOW CHART

Attached are flowcharts of the review process. Your application will go through an Administrative Review and, when accepted for filing, a Technical Review. For uncontested applications, processing time depends on the response time of the applicant. Contested applications generally take longer because of the need for scheduling a public hearing, and processing time depends on whether a settlement agreement between the applicant and the protestor(s) is reached.

TCEQ-10362 (Revised 10/07)

Page 2 of 27



# CCN Tech Review Application Process - Flowchart





TCEQ-10362 (Revised 10/07) Page 3 of 27



#### MADMINISTRATIVE REVIEW OF YOUR CCN APPLICATION

- Your application will be reviewed for completeness by the Commission staff within ten (10) working days after it is received in our offices.
- Proposed notice forms are included with the application.
- If the application is administratively incomplete, you will be sent a letter that outlines the application's deficiencies and describes what is needed to correct the deficiencies. After receiving that letter, you will have thirty(30) days to make the necessary corrections

If you fail to make the corrections in full,

- (a) the application will be returned,
- (b) the application fee will be forfeited, and
- if you are already operating a system, you will be referred for enforcement action which may include administrative penalties of u