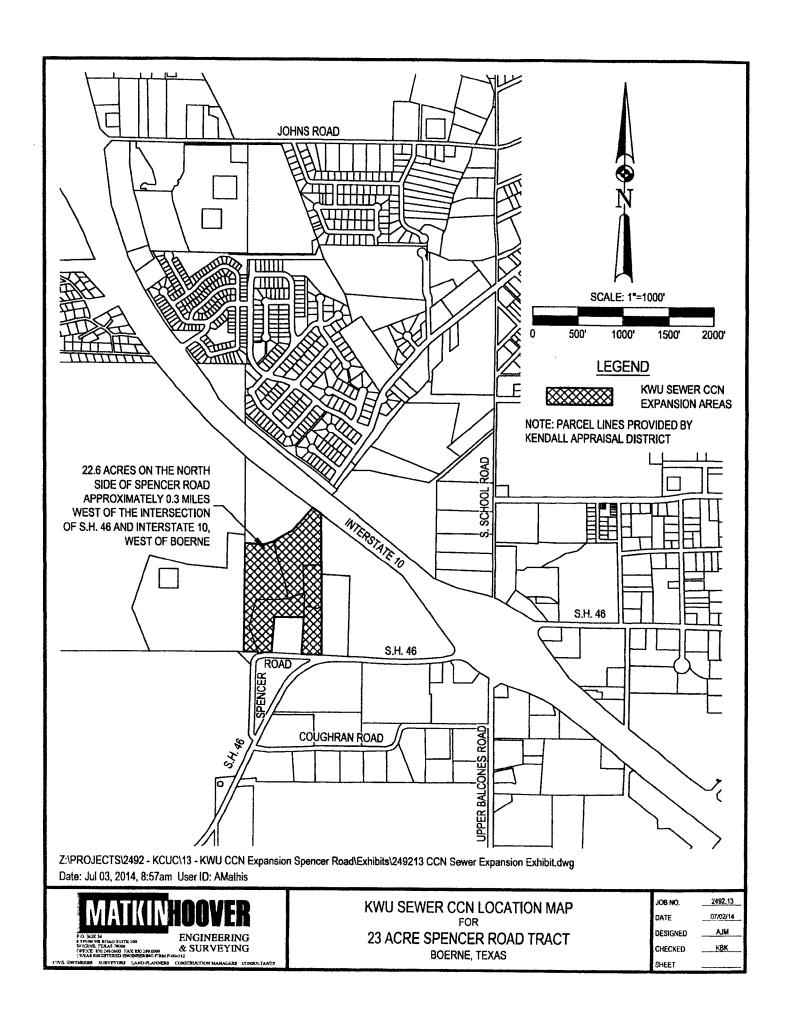

The proposed service area is located approximately 1.0 mile west of downtown Boerne, Texas, and is generally bounded on the north and east by US Interstate 10; on the south by State Highway 46, and on the west by Spencer Road. The total area being requested includes approximately 22.6 acres and 0 current customers. The proposed amendment affects customers and/or areas located in the following zip code: 78006.

A copy of the proposed service area map is available at: Kendall West Utility, LLC, 8 Spencer Road, Suite 100, Boerne, Texas 78006.

A request for a public hearing must be in writing. You must state (1) your name, mailing address, and daytime telephone number; (2) the applicant's name, application number or another recognizable reference to this application; (3) the statement, "I/we request a public hearing"; (4) a brief description of how you or the persons you represent, would be adversely affected by the granting of the application for a CCN; and (5) your proposed adjustment to the application or CCN which would satisfy your concerns and cause you to withdraw your request for a hearing.

The proposed service area is located approximately 1.0 mile west of downtown Boerne, Texas, and is generally bounded on the north and east by US Interstate 10; on the south by State Highway 46; and on the west by Spencer Road. The total area being requested includes approximately 22.6 acres and 0 current customers. The proposed amendment affects customers and/or areas located in the following zip code: 78006.

**Kendall West Utility, LLC** has filed an application to amend CCN Nos. 13213 & 21071 with the Public Utility Commission of Texas to provide water and sewer utility service in Kendall County.

The proposed service area is located approximately 1.0 mile west of downtown Boerne, Texas, and is generally bounded on the north and east by US Interstate 10; on the south by State Highway 46; and on the west by Spencer Road.

| See enclosed map of                            | lo         | area.                       |
|------------------------------------------------|------------|-----------------------------|
| The total area being root ourrent customers.   | Copies     | nately 22.6 acres and       |
| The proposed amenons following zip code: 78000 | 5 <b>.</b> | and/or areas located in the |