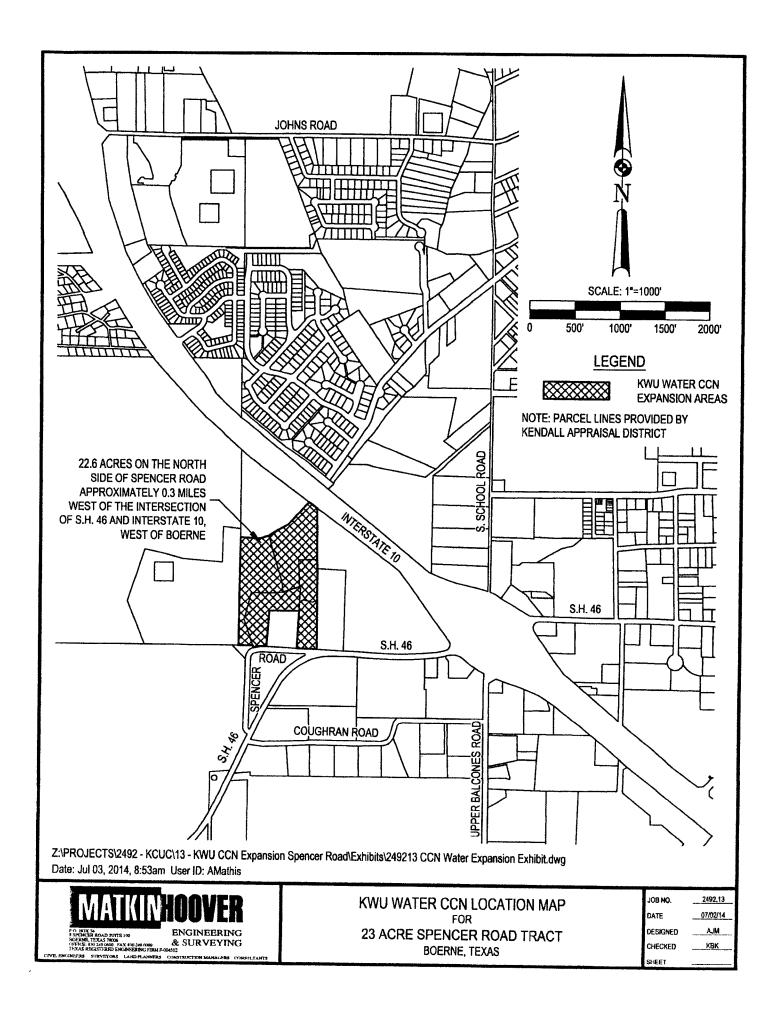

The proposed service area is located approximately 1.0 mile west of downtown Boerne, Texas, and is generally bounded on the north and east by US Interstate 10; on the south by State Highway 46, and on the west by Spencer Road. The total area being requested includes approximately 22.6 acres and 0 current customers. The proposed amendment affects customers and/or areas located in the following zip code: 78006.

A copy of the proposed service area map is available at: Kendall West Utility, LLC, 8 Spencer Road, Suite 100, Boerne, Texas 78006.

A request for a public hearing must be in writing. You must state (1) your name, mailing address, and daytime telephone number; (2) the applicant's name, application number or another recognizable reference to this application; (3) the statement, "I/we request a public hearing"; (4) a brief description of how you or the persons you represent, would be adversely affected by the granting of the application for a CCN; and (5) your proposed adjustment to the application or CCN which would satisfy your concerns and cause you to withdraw your request for a hearing.

The proposed service area is located approximately 1.0 mile west of downtown Boerne, Texas, and is generally bounded on the north and east by US Interstate 10; on the south by State Highway 46; and on the west by Spencer Road. The total area being requested includes approximately 22.6 acres and 0 current customers. The proposed amendment affects customers and/or areas located in the following zip code: 78006.

**Kendall West Utility, LLC** has filed an application to amend CCN Nos. 13213 & 21071 with the Public Utility Commission of Texas to provide water and sewer utility service in Kendall County.

The proposed service area is located approximately 1.0 mile west of downtown Boerne, Texas, and is generally bounded on the north and east by US Interstate 10; on the south by State Highway 46; and on the west by Spencer Road.

| See enclosed map of                            | lo         | area.                       |
|------------------------------------------------|------------|-----------------------------|
| The total area being root ourrent customers.   | Copies     | nately 22.6 acres and       |
| The proposed amenons following zip code: 78000 | 5 <b>.</b> | and/or areas located in the |