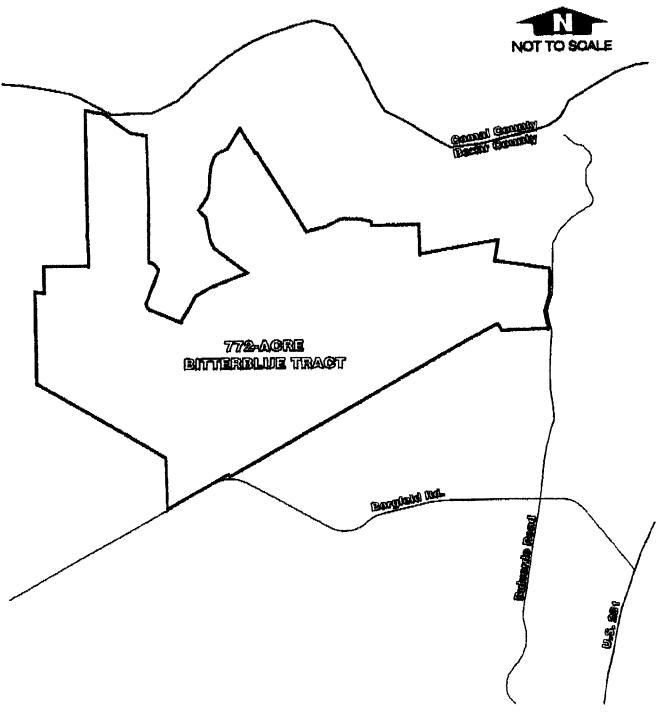

xar Metropolitan Water District 2055 W. Malone San Antonio, Texas 78225

772-Acre Tract

Borgfeld Road and Bulverde

Dear Ms. Abrego:

Please consider this letter a request for your review and assessment as to the availability of water service for the above referenced development.

The property is located along Borgfeld Road and Bulverde as shown on the attached map. It is anticipated that the property will be developed as a single-family residential development.

A Letter of Availability from your office is anticipated regarding this request. We appreciate your time and consideration in this matter.

Should additional information be required, please call.

Sincerely,

Pape-Dawson Engineers, Inc.

Cora C. Exchiet

Cara Tackett, P.E. Project Manager

Attachment

5953WU\WGidLetter/04043Uat



Peps-Bosson Brothness, Inc.

ROAD MAP

there were the higher the record that the aspiral Fig. P. CON The Wholeyer Committee (1982) and aspiral

| A           | V |
|-------------|---|
| <b>43</b> . | 1 |

Tai

Rose Abrego

Fax:

(210) 354-6593

Dates

April 30, 2004

Raz

772-Acre Bitterblue Tract

Availability of Water Service

to release letter of

Extension w lay require production

Total Pages (Including Cover): 3

Comments:

This is not in our CCN, as per Please find anached a copy of the 772-Acre Bitterblue Tract Availability of Water Service Request. Original to follow by mail If the one for

you should have any questions or need any additional information, please feel free to call our office.

Confidentiality Note. The information contained in this facsimile message is privileged