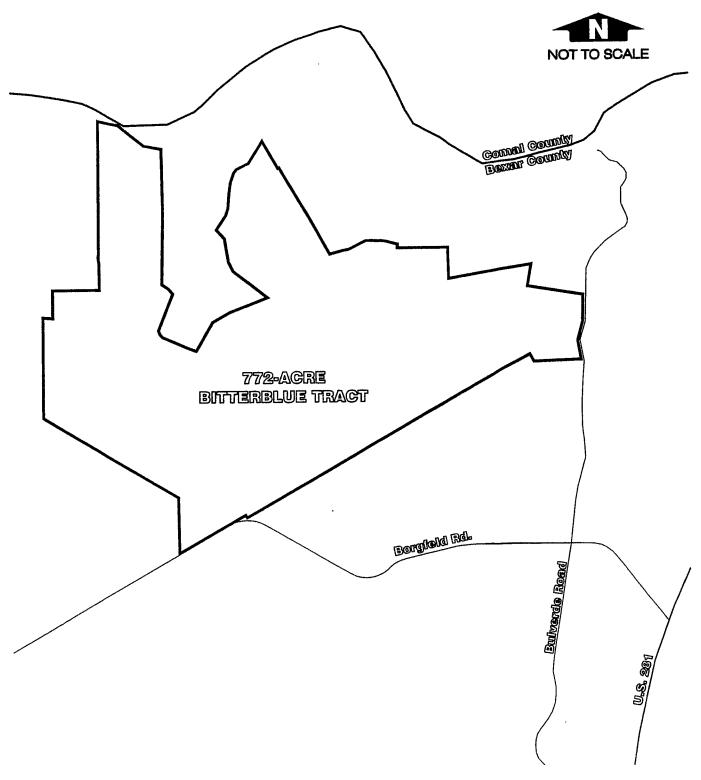

San Antonio, Texas 78225

Re:

772-Acre Tract

Borgfeld Road and Bulverde

Dear Ms. Abrego:

Please consider this letter a request for your review and assessment as to the availability of water service for the above referenced development.

The property is located along Borgfeld Road and Bulverde as shown on the attached map. It is anticipated that the property will be developed as a single-family residential development.

A Letter of Availability from your office is anticipated regarding this request. appreciate your time and consideration in this matter.

Should additional information be required, please call.

Sincerely,

Pape-Dawson Engineers, Inc.

lana O. Achiert

Cara Tackett, P.E.

Project Manager

Attachment

5953\00\Word\Letter\040430a1

Mains & Services RECEIVED

MAY 0 3 2004



Papa-Dawson Ingineers, inc.

ROAD MAP

Date. Apr 30, 2004, 10:44am. User ID: Aforris File. P:\59\53\Design\Exhibits\RM5953.dwg



April 30, 2004

Ms. Rose Abrego Bexar Metropolitan Water District 2055 W. Malone San Antonio, Texas 78225

Re:

772-Acre Tract

Borgfeld Road and Bulverde

Dear Ms. Abrego:

Please consider this letter a request for your review and assessment as to the availability of water service for the above referenced development.

The property is located along Borgfeld Road and Bulverde as shown on the attached map. It is anticipated that the property will be developed as a single-family residential development.

A Letter of Availability from your office is anticipated regarding this request. We appreciate your time and consideration in this matter.

Should additional in