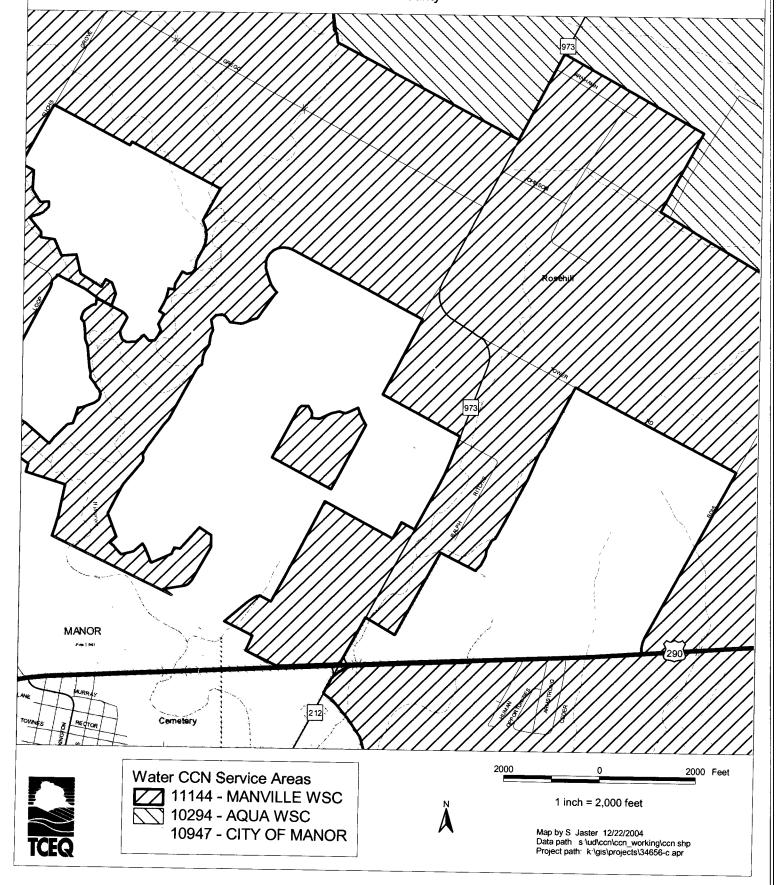

### I. Scope And Purpose

- 1.01 This agreement only affects a small part of the MWSC service area. The affected area ("Subject Area") includes certain land located in the vicinity of Manor, Texas, in the eastern part of Travis County. The Subject Area is illustrated in the map attached as Exhibit B.
- 1.02 The purpose of this agreement is to provide a procedure for an orderly, cost-efficient transition, on a tract-by-tract basis, from rural water service to full urban utility service as urbanization occurs in the Subject Area.