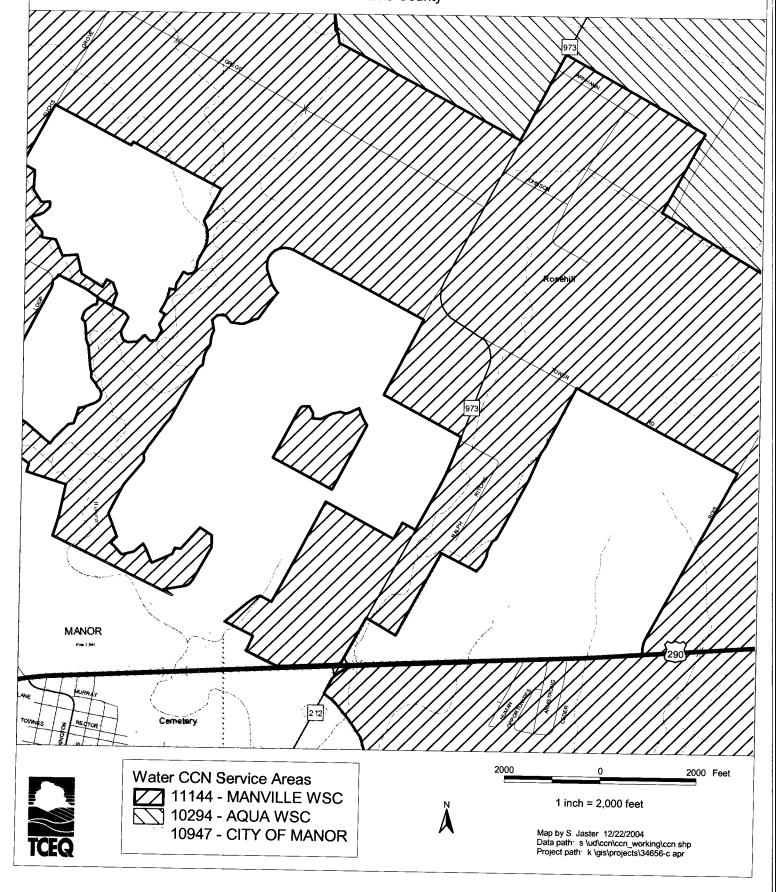

### I. Scope And Purpose

- 1.01 This agreement only affects a small part of the MWSC service area. The affected area ("Subject Area") includes certain land located in the vicinity of Manor, Texas, in the eastern part of Travis County. The Subject Area is illustrated in the map attached as Exhibit B.
- 1.02 The purpose of this agreement is to provide a procedure for an orderly, cost-efficient transition, on a tract-by-tract basis, from rural water service to full urban utility service as urbanization occurs in the Subject Area.