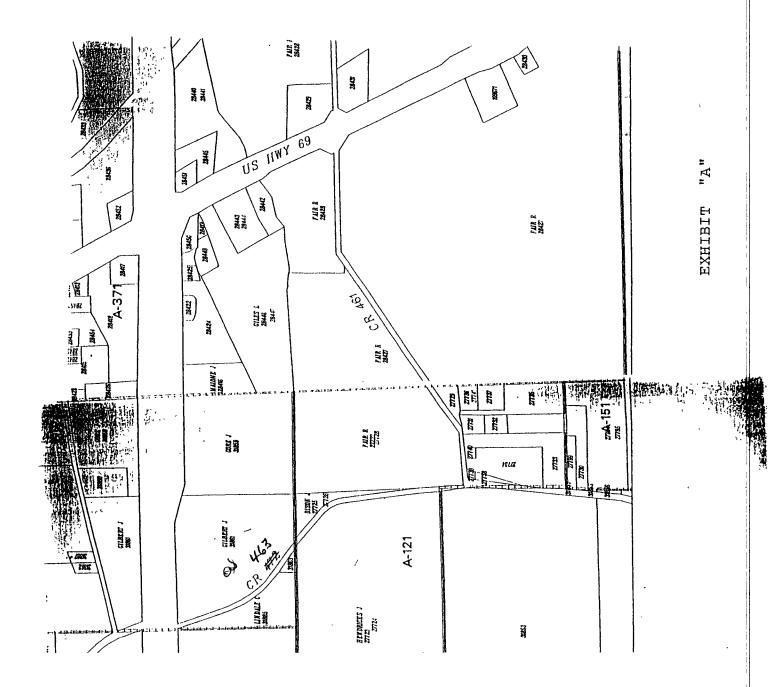

# City of Lindale Application to amend a water/sewer CCN

Section 7 Item G. i. pg. 12 -Notice to Neighboring Utilities

List of all neighboring retail public utilities and cities providing the same utility service within two (2) miles of proposed service area:

- 1. Duck Creek Water Supply P. O. Box 115
  Lindale, Texas 75771
  Phone # (903) 882-8504
- 2. Crystal Systems Texas Inc. P. O. Box 1084 Tyler, Texas 75710 Phone # (903) 592-3811
- 3. Lindale Rural Water Supply Corporation P. O. Box 756
  Lindale, Texas 75771
  Phone # (903) 882-3335

Section 7 Item G. ii. pg. 12 - List of any city whose extra-territorial jurisdiction (ETJ) overlaps the proposed service area.

1. City of Tyler
P.O. Box 2039
Tyler, TX 75710-2039
Phone # (903) 531-157

ATTACHMENT "G"