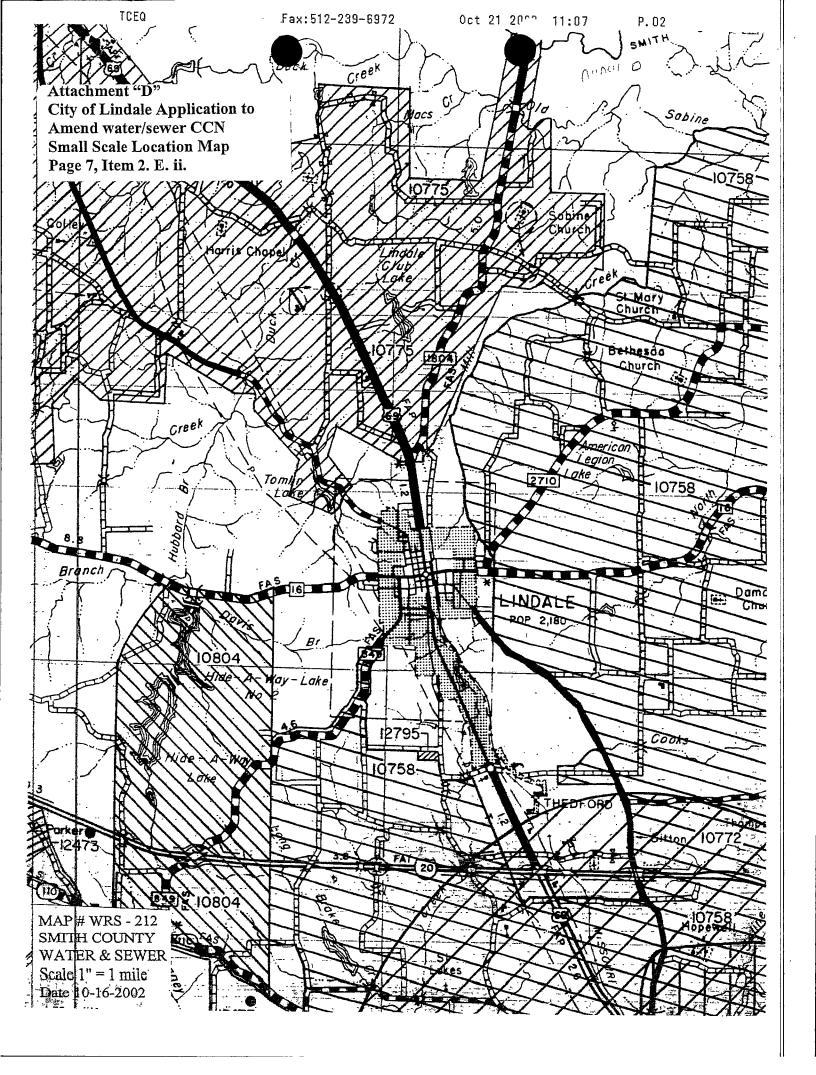

NOTICE OF APPLICATION
FOR CERTIFICATE OF
CONVENIENCE AND
NECESSITY (CON) TO PROVIDE WATER UTILITY SERVICE IN SMITH COUNTY
The City of Lindale has filed an
application to amend CCN No.
12795 and to dual certify portions of the City of Tyler with
the Texas Commission on
Environmental Quality to provide water utility service in
Smith County.

Smith County.

The proposed utility service area is located approximately to fine miles northwest of downtown Tyler, Texas and is generally bounded on the north by the Stevenson Branch Creek. On the east by the intersection of CR 461 and CR 431: on the south by a line approximately 3,000 feet south of I-20; and on the west by Hubbard Branch Creek. The total area being requested includes approximately 7,464 acres and 1822 current customers.