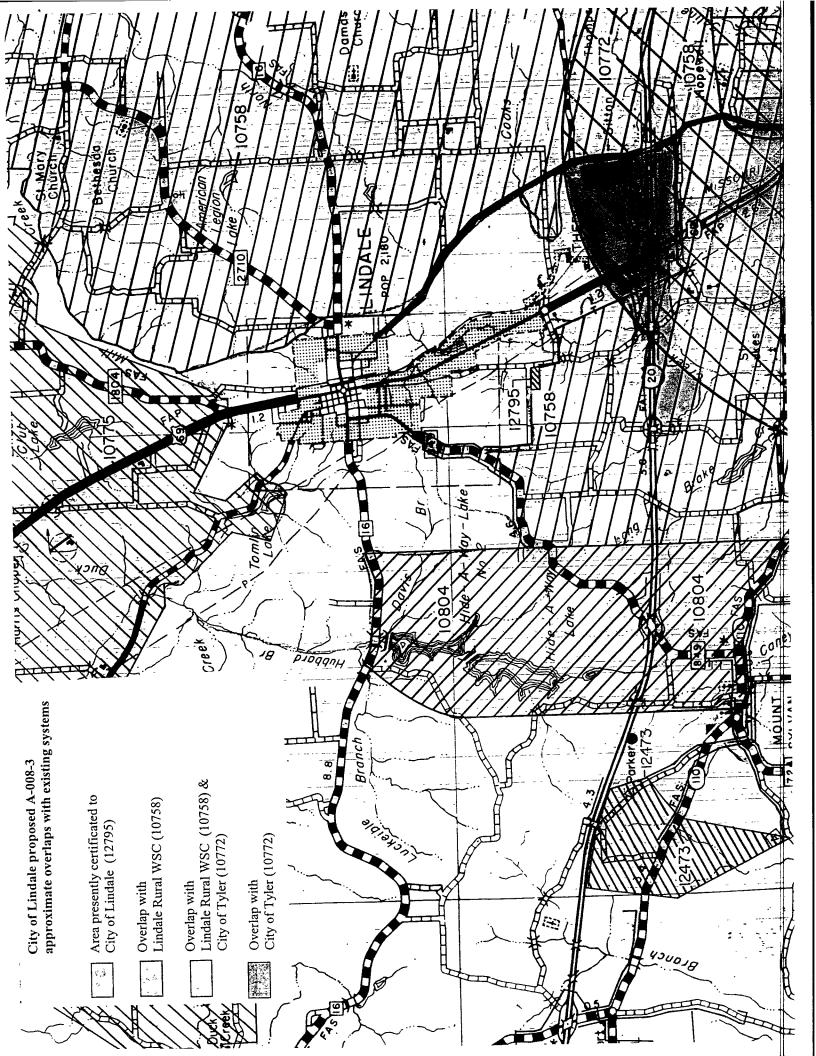

RECEIVED

MAR 0 4 2003

TEXAS NATURAL RESOURCE CONSERVATION COMMISSION UTILITIES AND DISTRICTS

Re: City of Lindale CCN Amendment

Application No. 34160-C CCN No. 12795

Dear Ms. Harbour,

Enclosed you will find a revised large and small scale map for the proposed CCN amendment for the City of Lindale, Texas. The small scale location map is color coded to help clarify CCN overlap issues. The green area was decertified to the City of Lindale as stated and shown in the agreement, attachment "H", in the original application. The combined green and red area depicts an overlap between Lindale Rural, the City of Tyler, and the proposed City of Lindale CCN boundary. As stated above, Lindale Rural decertified this area to the City of Lindale as shown in attachment "H". The proposed City of Lindale CCN boundary will abut Lindale Rural's CCN boundary at all other locations. Therefore, there will not be any requirements for Lindale Rural Water Supply Corporation to decertify any areas to the City of Lindale. I have also included attachment "H" with this letter for easy reference. I can mail you a copy of the Application for Sale, Transfer or Merger of a Retail Public Utility for this transaction between Lindale Rural and the City of Lindale if required.

The red area and the combined red and green area delineated on the small scale location map depict overlapping boundaries with the City of Tyler CCN no. 10772 and the proposed City of Lindale CCN limits. The City of Tyler and the City of Lindale have agreed to dual certification of this area only. This area is bounded by CR 431 (Jim Hogg Rd.) on the east, CR 461 on the south, and the Tyler ETJ/CCN arc boundary on the north and west. Enclosed with this letter is a copy of a letter from the City of Tyler to the City of Lindale agreeing to dual certification.