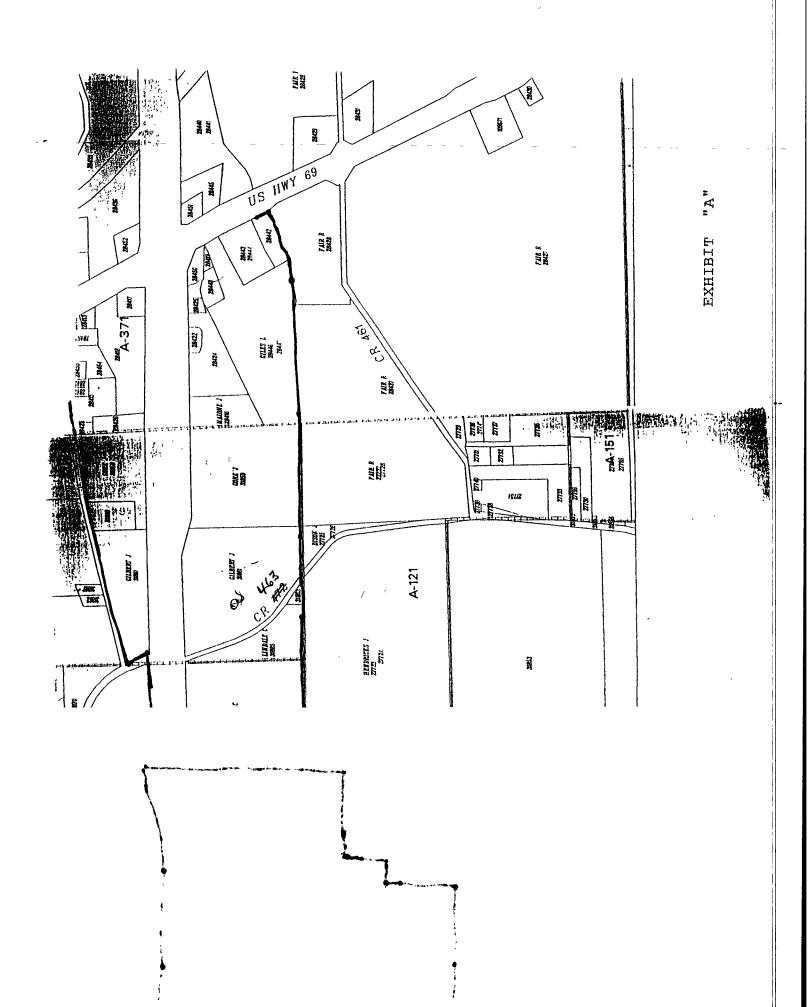

### AGREEMENT BETWEEN CITY OF LINDALE AND LINDALE RURAL WATER SUPPLY CORPORATION REGARDING RETAIL WATER SERVICE

WHEREAS, the City of Lindale, Texas ("City") has either annexed the property more fully described in Exhibit "A" or the property is within the City's extraterritorial jurisdiction;

WHEREAS, Lindale Rural Water Supply Corporation ("Rural Water") is a nonprofit water supply corporation;

WHEREAS, the property more fully described in Exhibit "A" is within the area that Rural Water has the right to render retail water service pursuant to its certificate of convenience and necessity;

WHEREAS, Rural Water owns personal property within the area more fully described as Exhibit "A";

WHEREAS, the City and Rural Water desire single certification of the area more fully described in Exhibit "A" for the City pursuant to Section 13.255 of the Texas Water Code;