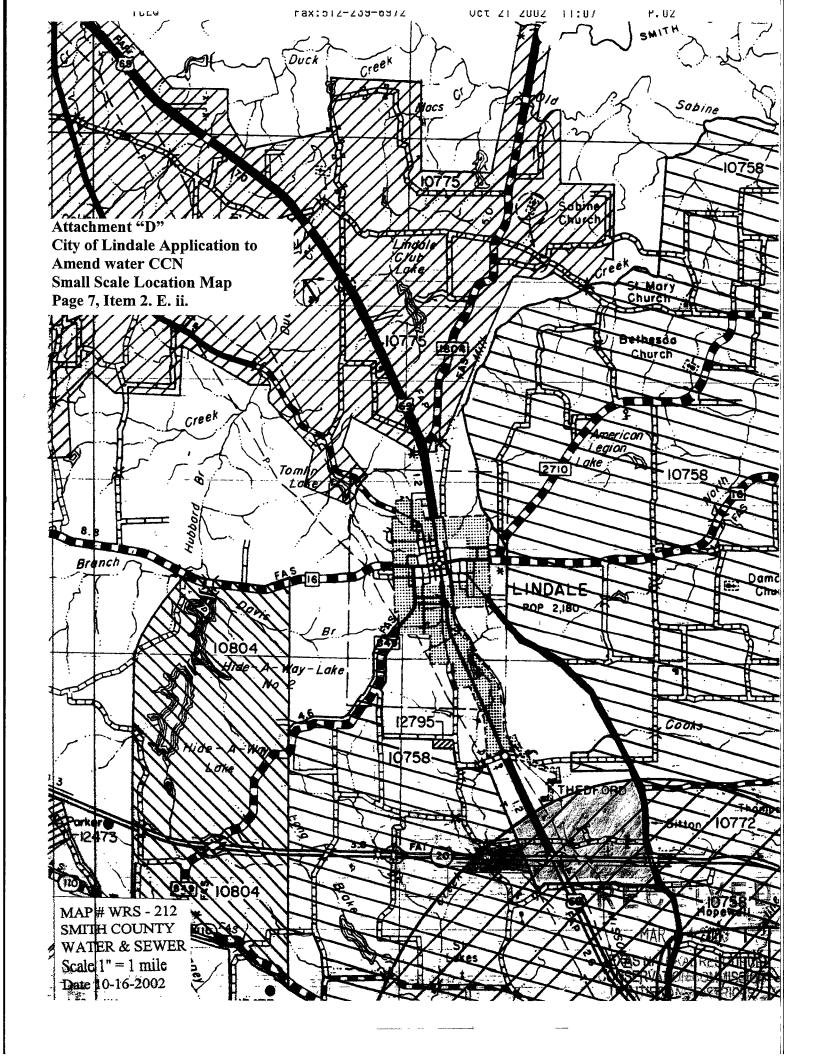

The proposed utility service area is located approximately <u>16</u> miles <u>northwest</u> of downtown <u>Tyler</u>, Texas and is generally bounded on the north by <u>the Stevenson Branch Creek</u>; on the east by <u>the intersection of CR 461 and CR 431</u>; on the south by <u>a line approximately 3,000 feet south of I-20</u>; and on the west by <u>Hubbard Branch Creek</u>.

The total area being requested includes approximately 7,464 acres and 1822 current customers.

A request for a public hearing must be in writing. You must state (1) Your name, mailing address, and daytime telephone number; (2) the applicant's name, application number or another recognizable reference to this application; (3) the statement, "I/we request a public hearing"; (4) a brief description of how your or the persons you represent, would be adversely affected by the granting of the application for a CCN; and (5) your proposed adjustment to the application or CCN which would satisfy your concerns and cause you to withdraw your request for a hearing.