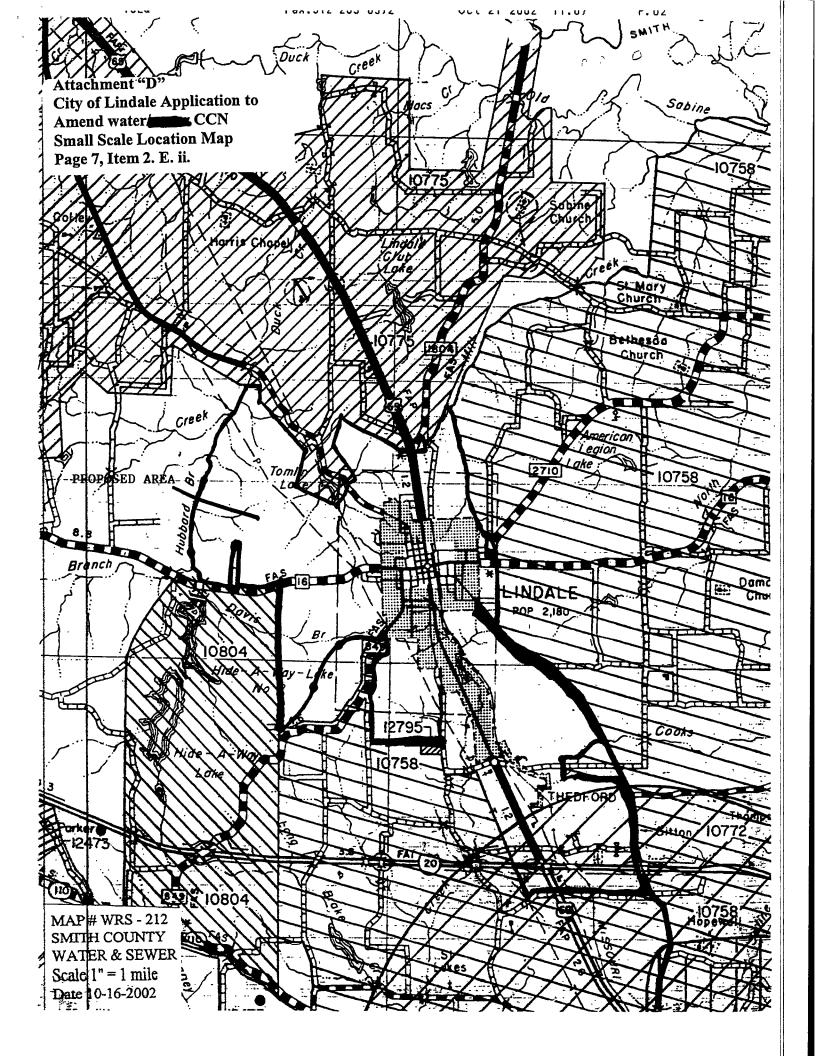

The proposed utility service area is located approximately <u>16</u> miles <u>northwest</u> of downtown <u>Tyler</u>, Texas, and is generally bounded on the north by <u>the Stevenson Branch Creek</u>; on the east by <u>the intersection of CR 461 and CR 431</u>; on the south by <u>a line approximately 3,000 feet south of I 20</u>; and on the west by <u>the Hubbard Branch Creek</u>.

The total area being requested includes approximately <u>5,678</u> acres and <u>272</u> current customers.

A copy of the proposed service area map is available at <u>Lindale City Hall, 201 N. Main, Lindale, Texas 75771 phone number (903)882-3422</u>