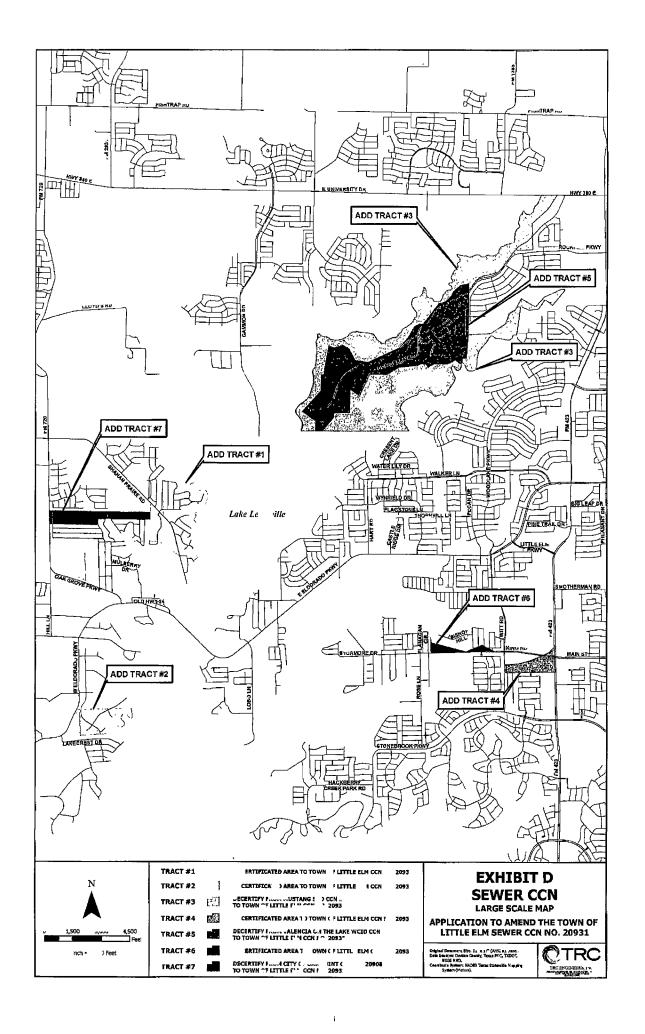

#### Sewer Tract 1 – Amend to Little Elm (20931)

The proposed utility sewer service area is located approximately <u>1</u> mile <u>northwest</u> of the downtown <u>Little Elm</u>, Texas, and is generally bounded on the north by <u>Lake Lewisville</u>; on the east by <u>Lake Lewisville</u>; on the south by <u>Oak Grove Pkwy</u>; and on the west by <u>FM 720 and Hill</u> Ln.

The proposed sewer service area being requested is approximately <u>402</u> acres which includes <u>833</u> current customers.

#### Sewer Tract 2 - Amend to Little Elm (20931)

The proposed utility sewer service area is located approximately 1.9 miles southwest of the downtown Little Elm, Texas, and is generally bounded on the north by the intersection of Shoreline Dr. and Fishermans Cv., on the east by Lake Lewisville; on the south by Lakecrest Dr., and on the west by W. Eldorado Pkwy.

The proposed sewer service area being requested is approximately  $\underline{74}$  acres which includes  $\underline{53}$  current customers.

#### Sewer Tract 3 - Decertify from Mustang SUD (20930) to Little Elm (20931)

The proposed utility sewer service area is located approximately 1.7 miles north of the downtown Little Elm, Texas, and is generally bounded on the north by the intersection of FM 1385 and Magnolia Blvd; on the east by FM 423; on the south by Cresent Lake Dr. and Lake Lewisville; and on the west by Lake Lewisville.

The **proposed sewer service** area being requested is approximately <u>724</u> acres which includes <u>24</u> current customers.

#### Sewer Tract 4 - Amend to Little Elm (20931)

The proposed utility sewer service area is located approximately 2.2 miles southeast of the downtown Little Elm, Texas, and is generally bounded on the north by 650 feet north of the intersection of FM 423 and Main St., on the east by FM 423; on the south by Caveson Dr., and on the west by Witt Rd.

The proposed sewer service area being requested is approximately <u>44</u> acres which includes <u>26</u> current customers.

Sewer Tract 5 – Decertify from Valencia on the Lake WCID (21015) to Little Elm (20931) The proposed utility sewer service area is located approximately 1.7 miles north of the downtown Little Elm, Texas, and is generally bounded on the north by E. University Dr., on the east by Sundrop Dr., on the south by Lake Lewisville; and on the west by Lake Lewisville.

The proposed sewer service area being requested is approximately <u>447</u> acres which includes <u>12</u> current customers.

#### Sewer Tract 6 - Amend to Little Elm (20931)

The proposed utility sewer service area is located approximately 1.4 miles southeast of the downtown <u>Little Elm</u>, Texas, and is generally bounded on the north by <u>Bishop Hill</u>; on the east by <u>Witt Rd</u>; on the south by <u>King Rd</u>; and on the west by <u>Flanagan Cir</u>.

The proposed sewer service area being requested is approximately <u>20</u> acres which includes <u>29</u> current customers.

#### Sewer Tract 7 - Decertify from City of Oak Point (20908) to Little Elm (20931)

The proposed utility sewer service area is located approximately 1.7 miles northwest of the downtown Little Elm, Texas, and is generally bounded on the north by the intersection of FM 720 and Woodridge Dr., on the east by Shahan Prairie Rd; on the south by 330 feet south of the intersection of Cottonwood Trail And Crestwood Place; and on the west by FM 720.

The proposed sewer service area being requested is approximately <u>65</u> acres which includes <u>244</u> current customers.

A request for a public hearing must be in writing. You must state (1) your name, mailing address, and daytime telephone number; (2) the applicant's name, application number or another recognizable reference to this application; (3) the statement, 'I/we request a public hearing' (4) a brief description of how you or the persons you represent, would be adversely affected by the granting of the application for a CCN; and (5) your proposed adjustment to the application or CCN which would satisfy your concerns and cause you to withdraw your request for a hearing.