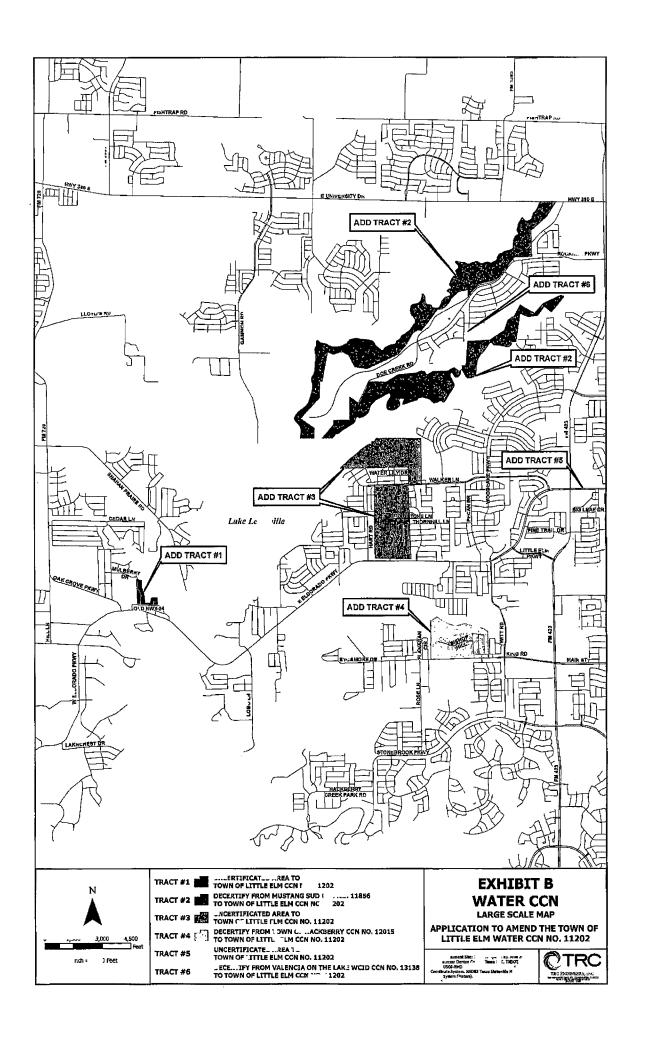

#### Water Tract 1 – Amend to Little Elm (11202)

The proposed utility water service area is located approximately 1.4 miles west of the downtown. Little Elm, Texas, and is generally bounded on the north by Mulberry Dr., on the east by Lake Lewisville; on the south by Old State Hwy 24; and on the west by Greenwood Dr.

The proposed water service area being requested is approximately <u>14</u> acres which includes <u>24</u> current customers.

#### Water Tract 2 – To Decertify from Mustang SUD (11856) to Little Elm (11202)

The proposed utility water service area is located approximately 1.7 miles <u>north</u> of the downtown <u>Little Elm</u>, Texas, and is generally bounded on the north by <u>the intersection of FM 1385</u> and <u>Magnolia Blvd</u>; on the east by <u>FM 423</u>; on the south by <u>Lake Lewisville</u>; and on the west by <u>Lake Lewisville</u>.

The proposed water service area being requested is approximately <u>614</u> acres which includes <u>24</u> current customers.

#### Water Tract 3 – Amend to Little Elm (11202)

The proposed utility water service area is located approximately <u>.92</u> miles <u>northeast</u> of the downtown Little Elm, Texas, and is generally bounded on the north by <u>Lake Lewisville</u>; on the east by <u>Waterside Dr.</u>, on the south by <u>E Eldorado Pkwy</u>; and on the west by <u>Longshore Dr.</u>

The proposed water service area being requested is approximately <u>304</u> acres which includes <u>691</u> current customers.

#### Water Tract 4 - Decertify from Town of Hackberry (12015) to Little Elm (11202)

The proposed utility water service area is located approximately .17 miles northeast of the downtown Town of Hackberry, Texas, and is generally bounded on the north by South Bivd; on the east by Witt Rd., on the south by King Rd., and on the west by Flanagan Cir.

The **proposed water service area** being requested is approximately <u>128</u> acres which includes <u>208</u> current customers.

#### Water Tract 5 - Amend to Little Elm (11202)

The proposed utility water service area is located approximately 1.4 miles <u>northeast</u> of the downtown <u>Town of Hackberry</u>, Texas, and is generally bounded on the north by <u>Eldorado Pkwy</u>; on the east by <u>Apple Valley Dr.</u>, on the south by Main St; and on the west by FM 423.

The proposed water service area being requested is approximately  $\underline{259}$  acres which includes  $\underline{532}$  current customers.

# Water Tract 6 – Decertify from Valencia on the Lake WCID (13138) to Little Elm (11202) The proposed utility water service area is located approximately 1.7 miles north of the downtown Little Elm, Texas, and is generally bounded on the north by E. University Dr., on the east by Sundrop Dr., on the south by Lake Lewisville; and on the west by Lake Lewisville.

The proposed water service area being requested is approximately <u>447</u> acres which includes <u>12</u> current customers.