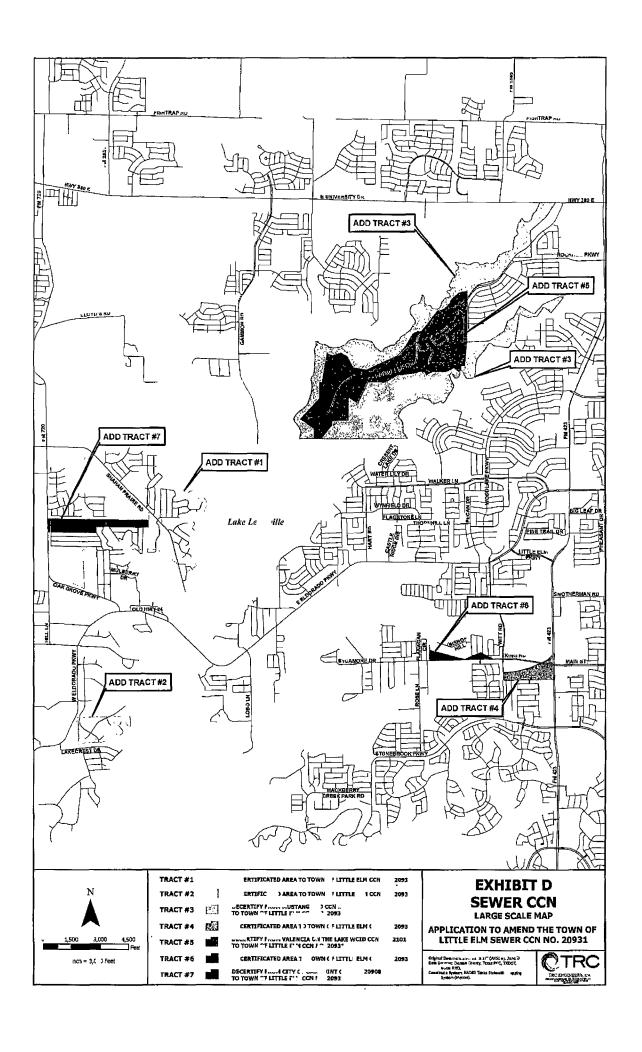

#### Sewer Tract 1 – Amend to Little Elm (20931)

The proposed utility sewer service area is located approximately 1 mile northwest of the downtown Little Elm, Texas, and is generally bounded on the north by Lake Lewisville; on the east by Lake Lewisville; on the south by Oak Grove Pkwy; and on the west by FM 720 and Hill Ln.

The proposed sewer service area being requested is approximately <u>402</u> acres which includes <u>833</u> current customers.

#### Sewer Tract 2 - Amend to Little Elm (20931)

The proposed utility sewer service area is located approximately 1.9 miles southwest of the downtown Little Elm, Texas, and is generally bounded on the north by the intersection of Shoreline Dr. and Fishermans Cv., on the east by Lake Lewisville; on the south by Lakecrest Dr., and on the west by W. Eldorado Pkwy.

The proposed sewer service area being requested is approximately <u>74</u> acres which includes <u>53</u> current customers.

#### Sewer Tract 3 - Decertify from Mustang SUD (20930) to Little Elm (20931)

The proposed utility sewer service area is located approximately 1.7 miles <u>north</u> of the downtown <u>Little Elm</u>, Texas, and is generally bounded on the north by <u>the intersection of FM 1385 and Magnolia Blvd</u>; on the east by <u>FM 423</u>; on the south by <u>Cresent Lake Dr. and Lake Lewisville</u>; and on the west by <u>Lake Lewisville</u>.

The proposed sewer service area being requested is approximately <u>724</u> acres which includes <u>24</u> current customers.

#### Sewer Tract 4 – Amend to Little Elm (20931)

The proposed utility sewer service area is located approximately 2.2 miles southeast of the downtown <u>Little Elm</u>, Texas, and is generally bounded on the north by 650 feet north of the intersection of FM 423 and Main St., on the east by FM 423; on the south by <u>Caveson Dr.</u>, and on the west by <u>Witt Rd</u>.

The proposed sewer service area being requested is approximately <u>44</u> acres which includes <u>26</u> current customers.

Sewer Tract 5 – Decertify from Valencia on the Lake WCID (21015) to Little Elm (20931) The proposed utility sewer service area is located approximately 1.7 miles north of the downtown Little Elm, Texas, and is generally bounded on the north by E. University Dr., on the east by Sundrop Dr., on the south by Lake Lewisville; and on the west by Lake Lewisville.

The proposed sewer service area being requested is approximately <u>447</u> acres which includes <u>12</u> current customers.

#### Sewer Tract 6 Amend to Little Elm (20931)

The proposed utility sewer service area is located approximately <u>1.4</u> miles <u>southeast</u> of the downtown <u>Little Elm</u>, Texas, and is generally bounded on the north by <u>Bishop Hill</u>; on the east by <u>Witt Rd</u>; on the south by <u>King Rd</u>; and on the west by <u>Flanagan Cir</u>.

The proposed sewer service area being requested is approximately <u>20</u> acres which includes <u>29</u> current customers.

#### Sewer Tract 7 – Decertify from City of Oak Point (20908) to Little Elm (20931)

The proposed utility sewer service area is located approximately 1.7 miles northwest of the downtown Little Elm. Texas, and is generally bounded on the north by the intersection of FM 720 and Woodridge Dr., on the east by Shahan Prairie Rd; on the south by 330 feet south of the intersection of Cottonwood Trail And Crestwood Place; and on the west by FM 720.

The proposed sewer service area being requested is approximately <u>65</u> acres which includes <u>244</u> current customers.

A request for a public hearing must be in writing. You must state (1) your name, mailing address, and daytime telephone number; (2) the applicant's name, application number or another recognizable reference to this application; (3) the statement, 'I/we request a public hearing' (4) a brief description of how you or the persons you represent, would be adversely affected by the granting of the application for a CCN; and (5) your proposed adjustment to the application or CCN which would satisfy your concerns and cause you to withdraw your request for a hearing.