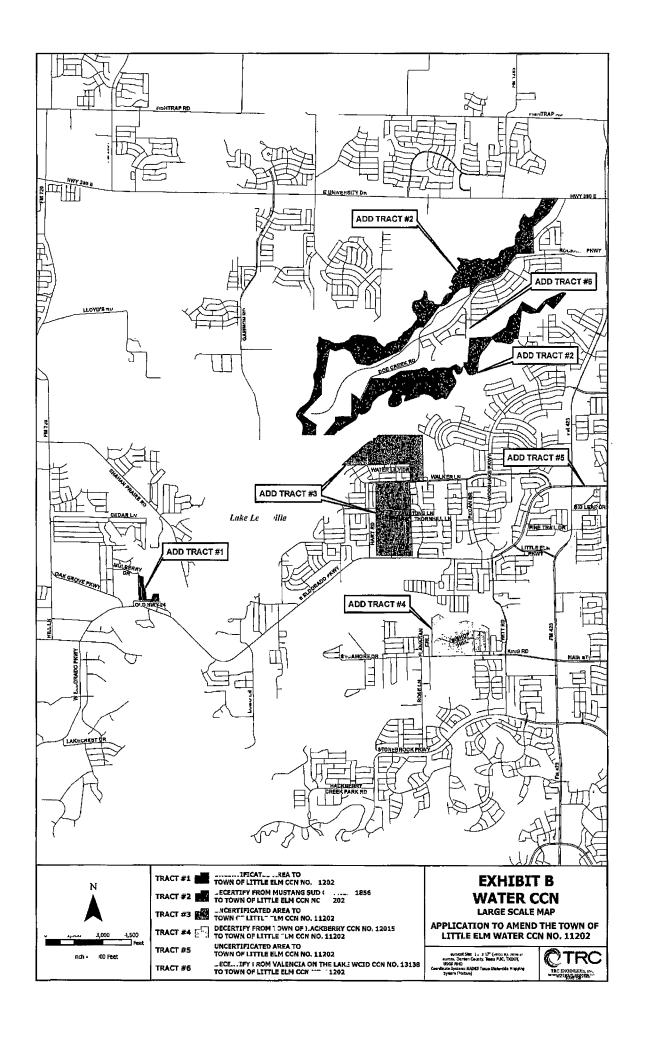

#### Water Tract 1 - Amend to Little Elm (11202)

The proposed utility water service area is located approximately 1.4 miles west of the downtown Little Elm, Texas, and is generally bounded on the north by Mulberry Dr., on the east by Lake Lewisville; on the south by Old State Hwy 24; and on the west by Greenwood Dr.

The proposed water service area being requested is approximately <u>14</u> acres which includes <u>24</u> current customers.

#### Water Tract 2 - To Decertify from Mustang SUD (11856) to Little Elm (11202)

The proposed utility water service area is located approximately 1.7 miles north of the downtown Little Elm, Texas, and is generally bounded on the north by the intersection of FM 1385 and Magnolia Blvd; on the east by FM 423; on the south by Lake Lewisville; and on the west by Lake Lewisville.

The proposed water service area being requested is approximately <u>614</u> acres which includes <u>24</u> current customers.

#### Water Tract 3 – Amend to Little Elm (11202)

The proposed utility water service area is located approximately <u>.92</u> miles <u>northeast</u> of the downtown Little Elm, Texas, and is generally bounded on the north by <u>Lake Lewisville</u>; on the east by <u>Waterside Dr.</u>, on the south by <u>E Eldorado Pkwy</u>; and on the west by <u>Longshore Dr.</u>

The proposed water service area being requested is approximately <u>304</u> acres which includes <u>691</u> current customers.

#### Water Tract 4 – Decertify from Town of Hackberry (12015) to Little Elm (11202)

The proposed utility water service area is located approximately .17 miles northeast of the downtown Town of Hackberry, Texas, and is generally bounded on the north by South Blvd; on the east by Witt Rd., on the south by King Rd., and on the west by Flanagan Cir.

The **proposed water service area** being requested is approximately <u>128</u> acres which includes <u>208</u> current customers.

#### Water Tract 5 - Amend to Little Elm (11202)

The proposed utility water service area is located approximately 1.4 miles <u>northeast</u> of the downtown <u>Town of Hackberry</u>, Texas, and is generally bounded on the north by <u>Eldorado Pkwy</u>; on the east by <u>Apple Valley Dr.</u>, on the south by Main St; and on the west by FM 423.

The proposed water service area being requested is approximately <u>259</u> acres which includes <u>532</u> current customers.

Water Tract 6 – Decertify from Valencia on the Lake WCID (13138) to Little Elm (11202) The proposed utility water service area is located approximately 1.7 miles north of the downtown Little Elm, Texas, and is generally bounded on the north by E. University Dr., on the east by Sundrop Dr., on the south by Lake Lewisville; and on the west by Lake Lewisville.

The proposed water service area being requested is approximately <u>447</u> acres which includes <u>12</u> current customers.