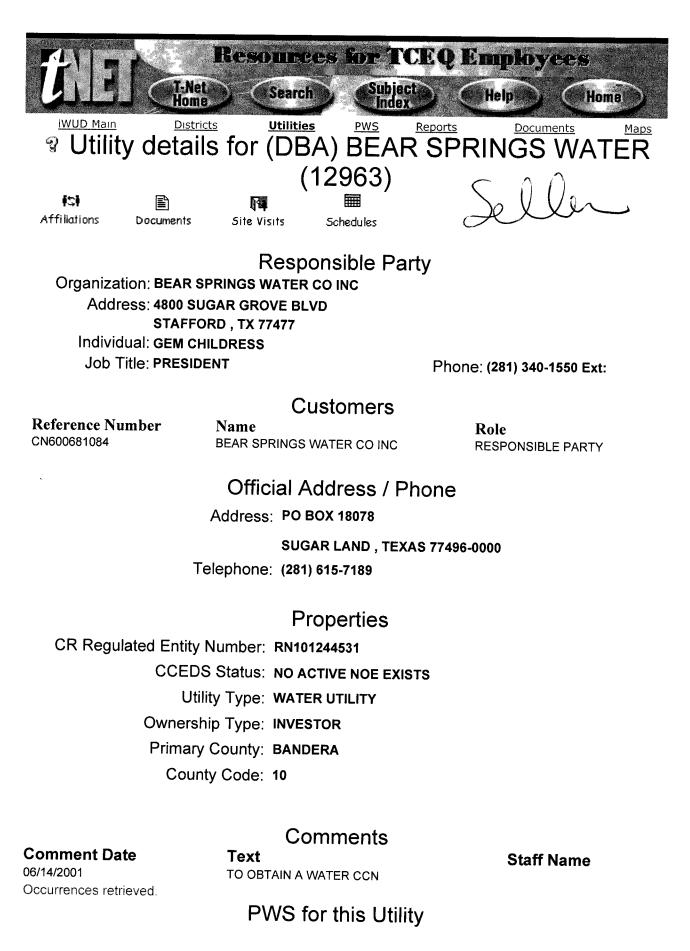

### NOTICE OF DEFICIENCY

Application from Bear Springs Trails Water Supply Corporation (WSC) Inc., Re: A2102, to Acquire Facilities and Transfer Certificate of Convenience and Necessity (CCN) No. 12963 held by Bear Springs Water Co., Inc., in Bandera County; Application No. 37912-C

CN: 604571539; RN: 101244531 (Bear Springs Trails WSC, Inc.) CN: 600681084; RN: 101244531 (Bear Springs Water Co., Inc.)

Dear Ms. Steere:

Your application for Bear Springs Trails WSC, received on May 9, 2014, has been assigned Application No. 37912-C, but has not been accepted for filing. Please refer to the application number in future correspondence.