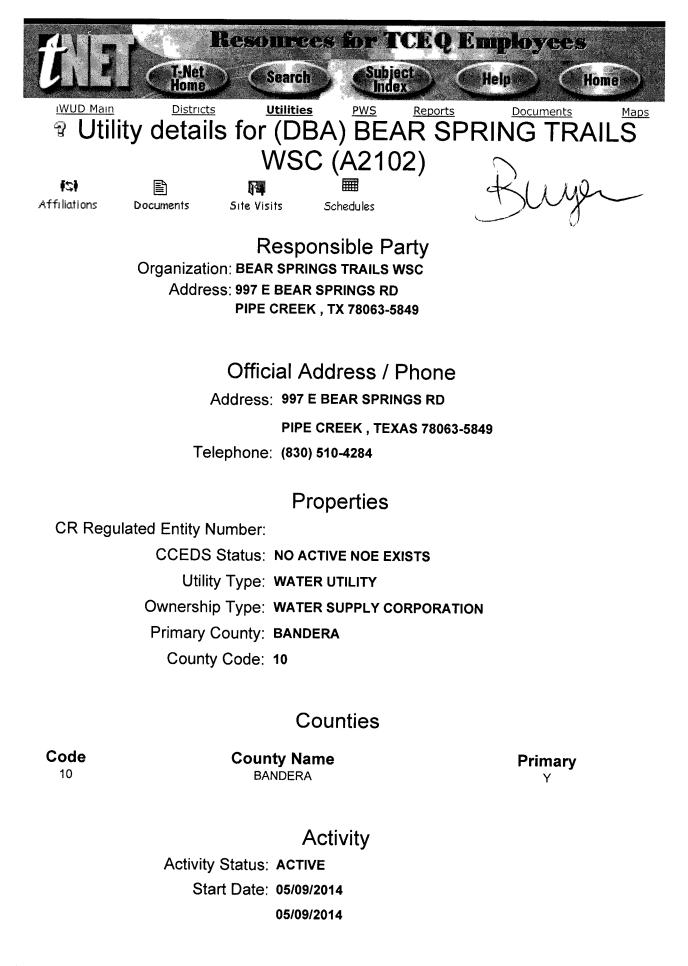

### NOTICE OF DEFICIENCY

Application from Bear Springs Trails Water Supply Corporation (WSC) Inc., Re: A2102, to Acquire Facilities and Transfer Certificate of Convenience and Necessity (CCN) No. 12963 held by Bear Springs Water Co., Inc., in Bandera County; Application No. 37912-C

CN: 604571539; RN: 101244531 (Bear Springs Trails WSC, Inc.) CN: 600681084; RN: 101244531 (Bear Springs Water Co., Inc.)

Dear Ms. Steere:

Your application for Bear Springs Trails WSC, received on May 9, 2014, has been assigned Application No. 37912-C, but has not been accepted for filing. Please refer to the application number in future correspondence.