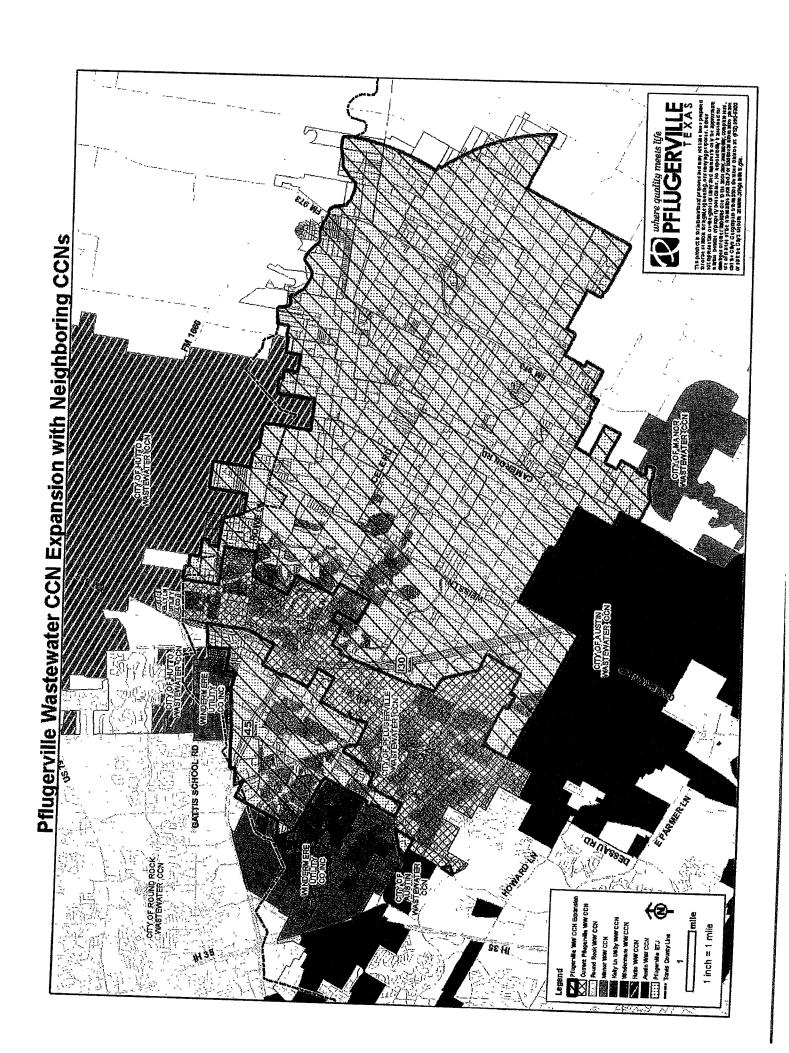

The City of Pflugerville has filed an application to amend CCN No. 20678 with the Texas Commission on Environmental Quality to provide sewer utility service in Travis and Williamson counties.

The proposed utility service area is located approximately 12 miles east of downtown Pflugerville, Texas, and is **generally** bounded on the north by CR 138; on the east by Wells Lane; on the south by Gregg Lane; and on the west by IH35.

The total area being requested includes approximately 38,102 acres and 47,230 current customers. The proposed application affects customers and/or areas located in the following zip codes: 78660, 78653, 78621, 76514, 78634.

#### See enclosed map of the proposed service area.

A request for a public hearing must be in writing. You must state (1) your name, mailing address, and daytime telephone number; (2) the applicant's name, application number or another recognizable reference to this application; (3) the statement, "I/we request a public hearing"; (4) a brief description of how you or the persons you represent, would be adversely affected by the granting of the application for a CCN; and (5) your proposed adjustment to the application or CCN which would satisfy your concerns and cause you to withdraw your request for a hearing.