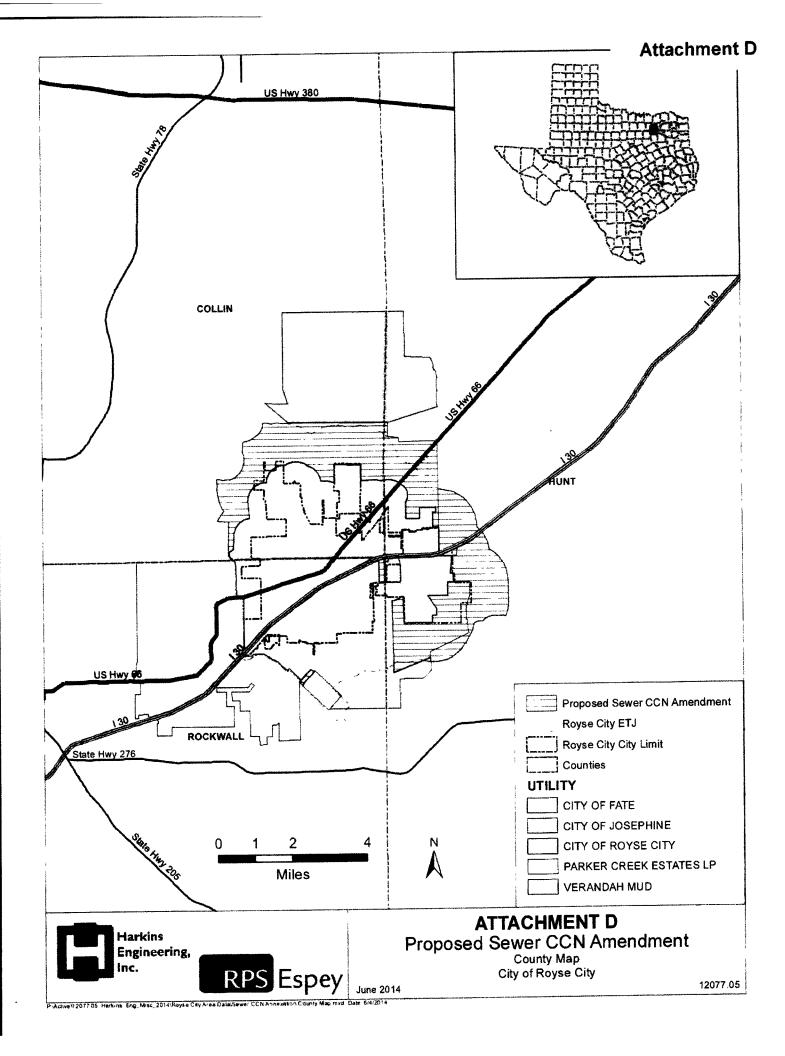

The City of Royse City has filed an application to amend CCN No. 20813 with the Texas Commission on Environmental Quality to provide sewer utility service in Collin, Hunt and Rockwall Counties.

The proposed utility service area is located approximately 4 miles north and 5 miles east of downtown Royse City, Texas, and is **generally** bounded on the north by approximately ½ mile south of CR 637; on the east by approximately ¼ mile east of FM 1565; on the south by approximately 1 ¼ miles north of N. Munson Road; and on the west by approximately ½ mile west of FM 1138.

The total area being requested includes approximately 9,747 acres and approximately 100 current customers. The proposed application affects customers and/or areas located in the following zip codes: 75189, 75173, 75032, 75474, 75087, 75135.

# See enclosed map of the proposed service area.

A request for a public hearing must be in writing. You must state (1) your name, mailing address, and daytime telephone number; (2) the applicant's name, application number or another recognizable reference to this application; (3) the statement, "I/we request a public hearing"; (4) a brief description of how you or the persons you represent, would be adversely affected by the granting of the application for a CCN; and (5) your proposed adjustment to the application or CCN which would satisfy your concerns and cause you to withdraw your request for a hearing.