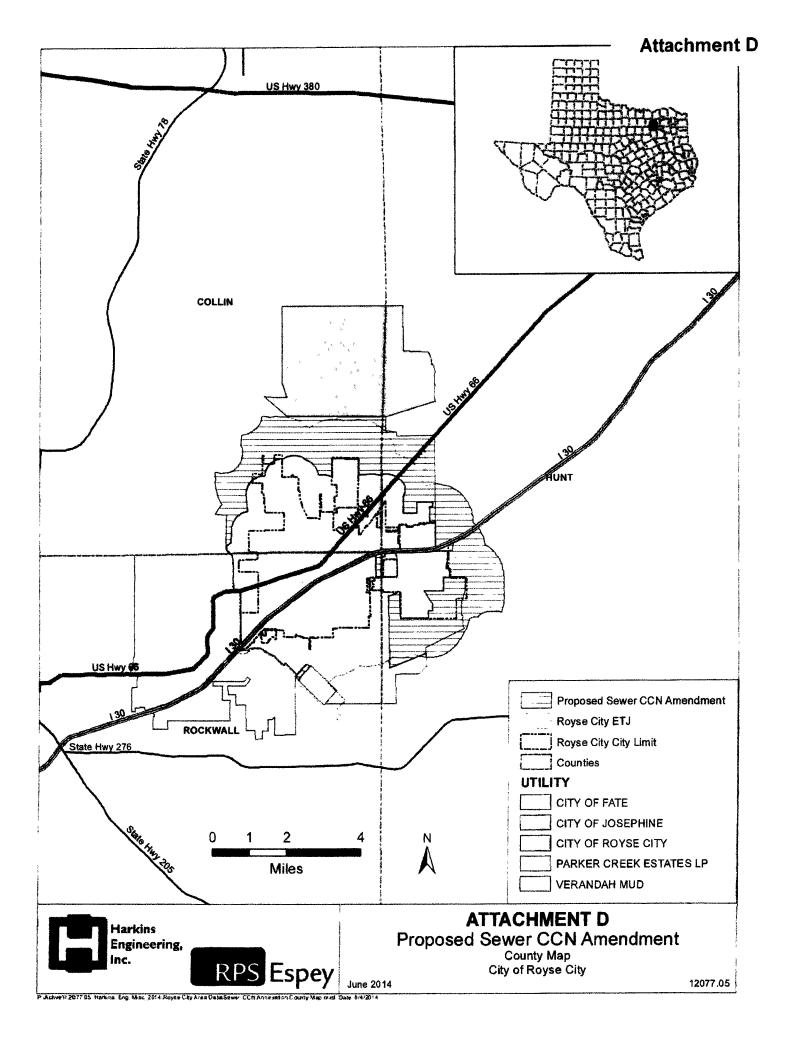

The City of Royse City has filed an application to amend CCN No. 20813 with the Texas Commission on Environmental Quality to provide sewer utility service in Collin, Hunt and Rockwall Counties.

The proposed utility service area is located approximately 4 miles north and 5 miles east of downtown Royse City, Texas, and is **generally** bounded on the north by approximately ½ mile south of CR 637; on the east by approximately ¼ mile east of FM 1565; on the south by approximately 1 ¼ miles north of N. Munson Road; and on the west by approximately ½ mile west of FM 1138.

The total area being requested includes approximately 9,747 acres and approximately 100 current customers. The proposed application affects customers and/or areas located in the following zip codes: 75189, 75173, 75032, 75474, 75087, 75135.

# See enclosed map of the proposed service area.

A request for a public hearing must be in writing. You must state (1) your name, mailing address, and daytime telephone number; (2) the applicant's name, application number or another recognizable reference to this application; (3) the statement, "I/we request a public hearing"; (4) a brief description of how you or the persons you represent, would be adversely affected by the granting of the application for a CCN; and (5) your proposed adjustment to the application or CCN which would satisfy your concerns and cause you to withdraw your request for a hearing.