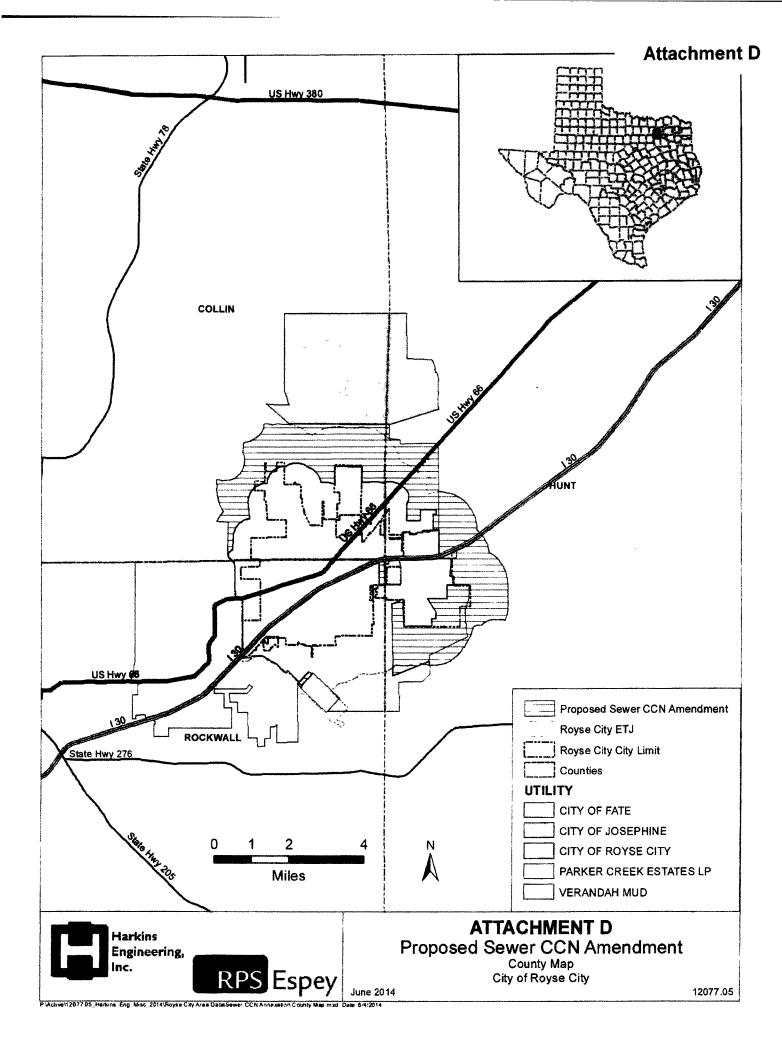

The City of Royse City has filed an application to amend CCN No. 20813 with the Texas Commission on Environmental Quality to provide sewer utility service in Collin, Hunt and Rockwall Counties.

The proposed utility service area is located approximately 4 miles north and 5 miles east of downtown Royse City, Texas, and is **generally** bounded on the north by approximately ½ mile south of CR 637; on the east by approximately ¼ mile east of FM 1565; on the south by approximately 1 ¼ miles north of N. Munson Road; and on the west by approximately ½ mile west of FM 1138.

The total area being requested includes approximately 9,747 acres and approximately 100 current customers. The proposed application affects customers and/or areas located in the following zip codes: 75189, 75173, 75032, 75474, 75087, 75135.

# See enclosed map of the proposed service area.

A request for a public hearing must be in writing. You must state (1) your name, mailing address, and daytime telephone number; (2) the applicant's name, application number or another recognizable reference to this application; (3) the statement, "I/we request a public hearing"; (4) a brief description of how you or the persons you represent, would be adversely affected by the granting of the application for a CCN; and (5) your proposed adjustment to the application or CCN which would satisfy your concerns and cause you to withdraw your request for a hearing.