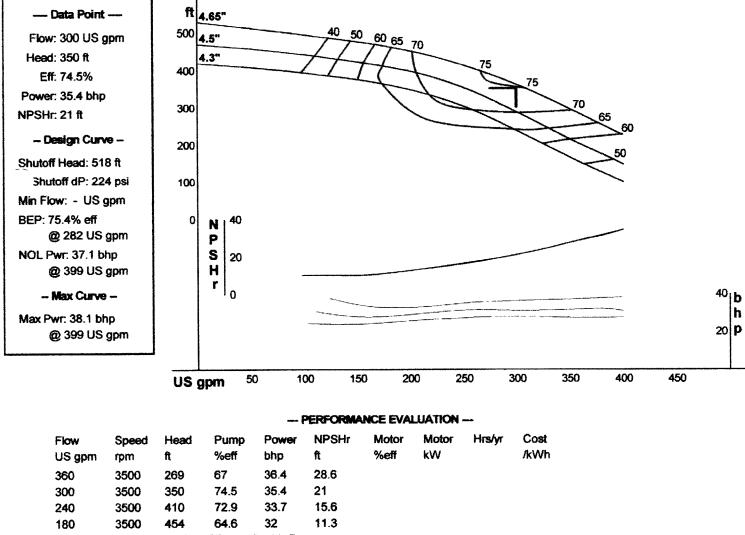

|
| Specific Speed: | Ns: —                                    | Nss:                                            | Piping:      | System:<br>Suction: in                                                                                |
| Dimensions:     | Suction: — in                            | Discharge: 4 in                                 |              | Discharge: — in                                                                                       |
| Motor:          | Consult vendor                           | r                                               |              |                                                                                                       |

#### Max. Lateral:0.0.3125", Bowl Size:6", Thrust K Factor:2.8 lb/ft



120 Flow Rate is Out of Range for this Pump

1

### AquaUtility B. S. Division Pump Test Report Inline Development #2

PROJECT: INLINE DEVELOPMENT Well #1 Engineer: **GEORGE NEIL** PUMP MAKE & MODEL: CROWN 6H-300-7 stg. WELL DATA 376' 8" CASING / 416' TOTAL COMPLETION DEPTH FLOW MEASURMENT: 4" TURBINE STYLE MASTER METER WATER LEVEL MEASURMENT: ROCKTEST ELECTRONIC WATER LEVEL DETECTOR

Date:7/12/01 Start:11:00 am. End: 11:00 pm. Date:7/13/01

| STATIC LEVE<br>elapsed |     | <u>190</u><br>pumping |          | oncoific          | sand                                  |            |             | AMPS |     |
|------------------------|-----|-----------------------|----------|-------------------|---------------------------------------|------------|-------------|------|-----|
| time