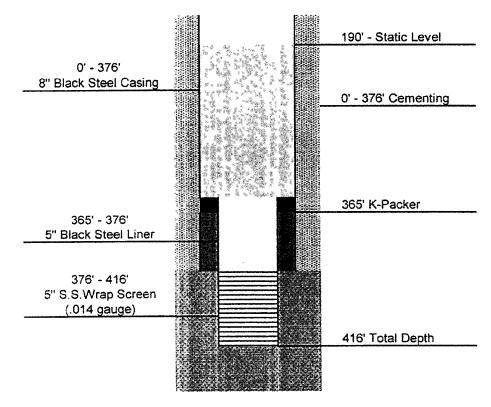

Response to comment: Staff 2-1(a)(i)

#### STATE OF TEXAS WELL REPORTS

INCE ENGINEERING, LLC FIRM #6660 MAY 2016

| nd original copy by carified return_receip                                                          | t reque                              | ail, lot X TD              | LR_P.O. Box                           | izləz edəlin, r.X.rezit                                                                                                 |            |  |  |  |  |
|-----------------------------------------------------------------------------------------------------|--------------------------------------|----------------------------|---------------------------------------|-------------------------------------------------------------------------------------------------------------------------|------------|--|--|--|--|
| ATTENTION OWNER: Confidentiality                                                                    |                                      | - 2ngiz                    | ang state                             | of Lexas Department of Levensi<br>Regulation<br>REPORT                                                                  |            |  |  |  |  |
| of Well C wher's copy (pink)                                                                        |                                      | Constant                   | WELL                                  | REPORT                                                                                                                  | ran .      |  |  |  |  |
|                                                                                                     |                                      | 196 # 5 # 100<br>19        | رينيا نيا جيا لاريا<br>من من تكريب ال | Austin, TX 78711                                                                                                        | S.         |  |  |  |  |
|                                                                                                     | 10.000 M                             | • •                        |                                       |                                                                                                                         | <i>3</i> = |  |  |  |  |
| I) OWNER IN LINE DEVELO                                                                             |                                      |                            | ADDRE                                 | SS 1000 CAMPBELL RD. STE. 208 HOUSTON, TEXA:<br>(StreetorRFD) (City) (State)                                            | <u>5 A</u> |  |  |  |  |
| 21 ADDRESS OF WELL'S LOCATION                                                                       |                                      |                            |                                       | Long. Lat.                                                                                                              | (Zip)      |  |  |  |  |
| County HARRIS                                                                                       |                                      |                            | other)                                | CITON Z BOUDREAUX RD.                                                                                                   |            |  |  |  |  |
| 3) TYPE OF WORK (Check):                                                                            | (4) PROPO                            | SED USE (C                 | heck):                                | konitor Environmental Soil Boring Domestic 5)                                                                           |            |  |  |  |  |
| 🕱 New Well 📋 Deepening                                                                              |                                      |                            |                                       | njection 😰 Public Supply 🔲 De-watering 🛄 Testwell                                                                       |            |  |  |  |  |
| Reconditioning Plugging                                                                             | If Public                            | Supply wel                 | l, were plans su                      | bmilled to the TNRCC? Tres INO                                                                                          |            |  |  |  |  |
| 6) WELL LOG:                                                                                        | DIAN                                 | IETER OF                   | HOLE                                  | 7) ORILLING METHOD (Check):                                                                                             |            |  |  |  |  |
| Date Drilling:                                                                                      | Dia. (in )                           | From (ft.)                 |                                       | Air Rotary [X] Mud Rotary Bored                                                                                         |            |  |  |  |  |
| Started 1842/2000                                                                                   | 12 1/4                               | Surface                    | 376                                   | Air Hammer Cable Tool Jetted                                                                                            |            |  |  |  |  |
| Completed <u>11/2</u> 900                                                                           | 7 7/8                                | 376                        | 416                                   | Other                                                                                                                   | Ń          |  |  |  |  |
|                                                                                                     |                                      |                            |                                       |                                                                                                                         |            |  |  |  |  |
|                                                                                                     | ion and color                        | orionnatio                 | in material                           | 8) Borehole Completion (Check): Cpen Hole PStraight Wall                                                                |            |  |  |  |  |
| 0 20 CLAY<br>20 28 SAND                                                                             |                                      |                            |                                       | If Gravel Packed give interval from ft. to                                                                              | ft.        |  |  |  |  |
| 28 106 CLAY                                                                                         |                                      |                            | -                                     | CASING, BLANK PIPE, AND WELL SCREEN DATA:                                                                               |            |  |  |  |  |
| 106 127 SAND                                                                                        |                                      |                            |                                       |                                                                                                                         | Gage       |  |  |  |  |
| 127 205 CLAY                                                                                        |                                      |                            |                                       | Dia. or Perf., Slotted, etc.                                                                                            | Casting    |  |  |  |  |
| 205 250 SAND<br>250 264 CLAY                                                                        |                                      |                            |                                       |                                                                                                                         | Screen     |  |  |  |  |
| 254 269 SAND                                                                                        |                                      | •                          |                                       | 8         M         BLACK STEEL         0         376           5         N         BLACK STEEL         365         376 |            |  |  |  |  |
| 269 277 CLAY                                                                                        |                                      |                            |                                       |                                                                                                                         | 14         |  |  |  |  |
| 277 313 SAND                                                                                        |                                      |                            |                                       |                                                                                                                         |            |  |  |  |  |
| 1 <u>3 318 CLAB</u>                                                                                 |                                      |                            |                                       | 9) CEMENTING DATA                                                                                                       |            |  |  |  |  |
| .18 356 SAND/<br>(Use reverse side of Well Ow.                                                      | SHALE MI                             |                            |                                       | Cemented fromft. to376ft. No of sacks used                                                                              |            |  |  |  |  |
|                                                                                                     |                                      |                            |                                       | fi. tofi. No. of sacks used                                                                                             | -          |  |  |  |  |
| 13) Well plugged within 48 hours<br>Casing left in well: Cement benton                              | ite placed in y                      | vell:                      | Sacks used:                           | Cementedby AQUASOURCE/B & S INC.                                                                                        |            |  |  |  |  |
| From (ft) To (ft) From (ft)                                                                         | To (ft)                              | 49.                        | 7212                                  |                                                                                                                         |            |  |  |  |  |
| · .                                                                                                 |                                      |                            |                                       | Method of venfication of above distance                                                                                 |            |  |  |  |  |
| 14) TYPEPUMP:                                                                                       |                                      | <u> </u>                   |                                       |                                                                                                                         |            |  |  |  |  |
| Turbine Jet K Submer                                                                                | sible 🗌 O                            | Ainder                     |                                       | Spocified Surface SlabInstalled                                                                                         |            |  |  |  |  |
| Ciher                                                                                               |                                      |                            |                                       | Specified Steel Sleeve Installed                                                                                        |            |  |  |  |  |
| Depth to pump bowls, cylinder, jet, e                                                               | IC.,                                 |                            |                                       | Pitless Adapter Used                                                                                                    |            |  |  |  |  |
| 15) WELLTESTS                                                                                       |                                      |                            |                                       | Approved Alternative Procedure Used                                                                                     |            |  |  |  |  |
| Typetest. Pump Bailer<br>Yie d 150 gpm with                                                         | L Jetted                             | Estima<br>o offer          | ated hre                              | 11) WATER LEVEL:<br>Static level 190 // below land surface Data 10/11/00                                                | 0          |  |  |  |  |
|                                                                                                     |                                      |                            |                                       | Static levelft, below land surface Date                                                                                 | -          |  |  |  |  |
| 16) WATER QUALITY:<br>Did you knowingly penetrate any strata w                                      | hichcontained                        | Indesirable                |                                       |                                                                                                                         | -<br>      |  |  |  |  |
| constituents?                                                                                       | :                                    |                            |                                       | 12) PACKERS: Type Depth                                                                                                 | <u></u>    |  |  |  |  |
| Yes A No If yes, submit "R<br>Type of water?                                                        | EPORT OF UN<br>Depth of strate       | DESIRABLI                  | E WATER"                              | K-PACKER 365                                                                                                            |            |  |  |  |  |
| Was a chemical anulysis made? K                                                                     |                                      |                            |                                       |                                                                                                                         |            |  |  |  |  |
|                                                                                                     |                                      |                            |                                       | L                                                                                                                       |            |  |  |  |  |
| I certify that I drilled this well (or the well w<br>to complete itoms 1 thru 16 will result in the | ras drilled unde<br>e log(s) being r | r my direct<br>eturned for | supervision) an<br>completion and     | d that each and all of the statements herein are true and correct. I understand that i<br>resubmittal.                  | ailure     |  |  |  |  |
| COMPANY NAME AQUASOURCE                                                                             |                                      |                            |                                       | WELL DRILLER'S LICENSE NO. 2854W                                                                                        |            |  |  |  |  |
| (Ty                                                                                                 | pe or print)                         |                            |                                       |                                                                                                                         |            |  |  |  |  |
| JRESS P.O. BOX 874                                                                                  | -050)                                |                            |                                       | TOMBALL         TEXAS         7737           (City)         (State)         (Zip)                                       | 7-0        |  |  |  |  |
| (Streeto                                                                                            | (AFU)                                |                            |                                       | (w.y) (wave) (w.p)                                                                                                      |            |  |  |  |  |
| (Signed)                                                                                            | rd Well Driller)                     |                            |                                       | (Signed)                                                                                                                |            |  |  |  |  |