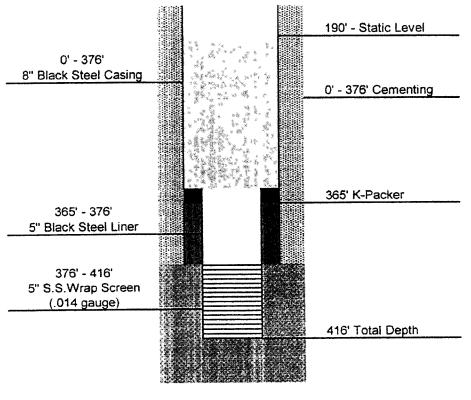

Response to comment: Staff 2-1(a)(i)

#### STATE OF TEXAS WELL REPORTS

INCE ENGINEERING, LLC FIRM #6660 MAY 2016

| nd original copy by carified return_receip                                                          | t reque                              | ail, lot X TD              | LR_P.O. Box                           | izləz edəlin, r.X.rezit                                                                                                 |            |  |  |  |  |
|-----------------------------------------------------------------------------------------------------|--------------------------------------|----------------------------|---------------------------------------|-------------------------------------------------------------------------------------------------------------------------|------------|--|--|--|--|
| ATTENTION OWNER: Confidentiality                                                                    |                                      | - 2ngiz                    | ang state                             | of Lexas Department of Levensi<br>Regulation<br>REPORT                                                                  |            |  |  |  |  |
| of Well C wher's copy (pink)                                                                        |                                      | Constant                   | WELL                                  | REPORT                                                                                                                  | ran .      |  |  |  |  |
|                                                                                                     |                                      | 196 # 5 # 100<br>19        | رينيا نيا جيا لاريا<br>من من تكريب ال | Austin, TX 78711                                                                                                        | S.         |  |  |  |  |
|                                                                                                     | 10.000 M                             | • •                        |                                       |                                                                                                                         | <i>3</i> = |  |  |  |  |
| I) OWNER IN LINE DEVELO                                                                             |                                      |                            | ADDRE                                 | SS 1000 CAMPBELL RD. STE. 208 HOUSTON, TEXA:<br>(StreetorRFD) (City) (State)                                            | <u>5 A</u> |  |  |  |  |
| 21 ADDRESS OF WELL'S LOCATION                                                                       |                                      |                            |                                       | Long. Lat.                                                                                                              | (Zip)      |  |  |  |  |
| County HARRIS                                                                                       |                                      |                            | other)                                | CITON Z BOUDREAUX RD.                                                                                                   |            |  |  |  |  |
| 3) TYPE OF WORK (Check):                                                                            | (4) PROPO                            | SED USE (C                 | heck):                                | konitor Environmental Soil Boring Domestic 5)                                                                           |            |  |  |  |  |
| 🕱 New Well 📋 Deepening                                                                              |                                      |                            |                                       | njection 😰 Public Supply 🔲 De-watering 🛄 Testwell                                                                       |            |  |  |  |  |
| Reconditioning Plugging                                                                             | If Public                            | Supply wel                 | l, were plans su                      | bmilled to the TNRCC? Tres INO                                                                                          |            |  |  |  |  |
| 6) WELL LOG:                                                                                        | DIAN                                 | IETER OF                   | HOLE                                  | 7) ORILLING METHOD (Check):                                                                                             |            |  |  |  |  |
| Date Drilling:                                                                                      | Dia. (in )                           | From (ft.)                 |                                       | Air Rotary [X] Mud Rotary Bored                                                                                         |            |  |  |  |  |
| Started 1842/2000                                                                                   | 12 1/4                               | Surface                    | 376                                   | Air Hammer Cable Tool Jetted                                                                                            |            |  |  |  |  |
| Completed <u>11/2</u> 900                                                                           | 7 7/8                                | 376                        | 416                                   | Other                                                                                                                   | Ń          |  |  |  |  |
|                                                                                                     |                                      |                            |                                       |                                                                                                                         |            |  |  |  |  |
|                                                                                                     | ion and color                        | orionnatio                 | in material                           | 8) Borehole Completion (Check): Cpen Hole PStraight Wall                                                                |            |  |  |  |  |
| 0 20 CLAY<br>20 28 SAND                                                                             |                                      |                            |                                       | If Gravel Packed give interval from ft. to                                                                              | ft.        |  |  |  |  |
| 28 106 CLAY                                                                                         |                                      |                            | -                                     | CASING, BLANK PIPE, AND WELL SCREEN DATA:                                                                               |            |  |  |  |  |
| 106 127 SAND                                                                                        |                                      |                            |                                       |                                                                                                                         | Gage       |  |  |  |  |
| 127 205 CLAY                                                                                        |                                      |                            |                                       | Dia. or Perf., Slotted, etc.                                                                                            | Casting    |  |  |  |  |
| 205 250 SAND<br>250 264 CLAY                                                                        |                                      |                            |                                       |                                                                                                                         | Screen     |  |  |  |  |
| 254 269 SAND                                                                                        |                                      | •                          |                                       | 8         M         BLACK STEEL         0         376           5         N         BLACK STEEL         365         376 |            |  |  |  |  |
| 269 277 CLAY                                                                                        |                                      |                            |                                       |                                                                                                                         | 14         |  |  |  |  |
| 277 313 SAND                                                                                        |                                      |                            |                                       |                                                                                                                         |            |  |  |  |  |
| 1 <u>3 318 CLAB</u>                                                                                 |                                      |                            |                                       | 9) CEMENTING DATA                                                                                                       |            |  |  |  |  |
| .18 356 SAND/<br>(Use reverse side of Well Ow.                                                      | SHALE MI                             |                            |                                       | Cemented fromft. to376ft. No of sacks used                                                                              |            |  |  |  |  |
|                                                                                                     |                                      |                            |                                       | fi. tofi. No. of sacks used                                                                                             | -          |  |  |  |  |
| 13) Well plugged within 48 hours<br>Casing left in well: Cement benton                              | ite placed in y                      | vell:                      | Sacks used:                           | Cementedby AQUASOURCE/B & S INC.                                                                                        |            |  |  |  |  |
| From (ft) To (ft) From (ft)                                                                         | To (ft)                              | 49.                        | 7212                                  |                                                                                                                         |            |  |  |  |  |
| · .                                                                                                 |                                      |                            |                                       | Method of venfication of above distance                                                                                 |            |  |  |  |  |
| 14) TYPEPUMP:                                                                                       |                                      | <u> </u>                   |                                       |                                                                                                                         |            |  |  |  |  |
| Turbine Jet K Submer                                                                                | sible 🗌 O                            | Ainder                     |                                       | Spocified Surface SlabInstalled                                                                                         |            |  |  |  |  |
| Ciher                                                                                               |                                      |                            |                                       | Specified Steel Sleeve Installed                                                                                        |            |  |  |  |  |
| Depth to pump bowls, cylinder, jet, e                                                               | IC.,                                 |                            |                                       | Pitless Adapter Used                                                                                                    |            |  |  |  |  |
| 15) WELLTESTS                                                                                       |                                      |                            |                                       | Approved Alternative Procedure Used                                                                                     |            |  |  |  |  |
| Typetest. Pump Bailer<br>Yie d 150 gpm with                                                         | L Jetted                             | Estima<br>o offer          | ated hre                              | 11) WATER LEVEL:<br>Static level 190 // below land surface Data 10/11/00                                                | 0          |  |  |  |  |
|                                                                                                     |                                      |                            |                                       | Static levelft, below land surface Date                                                                                 | -          |  |  |  |  |
| 16) WATER QUALITY:<br>Did you knowingly penetrate any strata w                                      | hichcontained                        | Indesirable                |                                       |                                                                                                                         | -<br>      |  |  |  |  |
| constituents?                                                                                       | :                                    |                            |                                       | 12) PACKERS: Type Depth                                                                                                 | <u></u>    |  |  |  |  |
| Yes A No If yes, submit "R<br>Type of water?                                                        | EPORT OF UN<br>Depth of strate       | DESIRABLI                  | E WATER"                              | K-PACKER 365                                                                                                            |            |  |  |  |  |
| Was a chemical anulysis made? K                                                                     |                                      |                            |                                       |                                                                                                                         |            |  |  |  |  |
|                                                                                                     |                                      |                            |                                       | L                                                                                                                       |            |  |  |  |  |
| I certify that I drilled this well (or the well w<br>to complete itoms 1 thru 16 will result in the | ras drilled unde<br>e log(s) being r | r my direct<br>eturned for | supervision) an<br>completion and     | d that each and all of the statements herein are true and correct. I understand that i<br>resubmittal.                  | ailure     |  |  |  |  |
| COMPANY NAME AQUASOURCE                                                                             |                                      |                            |                                       | WELL DRILLER'S LICENSE NO. 2854W                                                                                        |            |  |  |  |  |
| (Ty                                                                                                 | pe or print)                         |                            |                                       |                                                                                                                         |            |  |  |  |  |
| JRESS P.O. BOX 874                                                                                  | -050)                                |                            |                                       | TOMBALL         TEXAS         7737           (City)         (State)         (Zip)                                       | 7-0        |  |  |  |  |
| (Streeto                                                                                            | (AFU)                                |                            |                                       | (w.y) (wave) (w.p)                                                                                                      |            |  |  |  |  |
| (Signed)                                                                                            | rd Well Driller)                     |                            |                                       | (Signed)                                                                                                                |            |  |  |  |  |