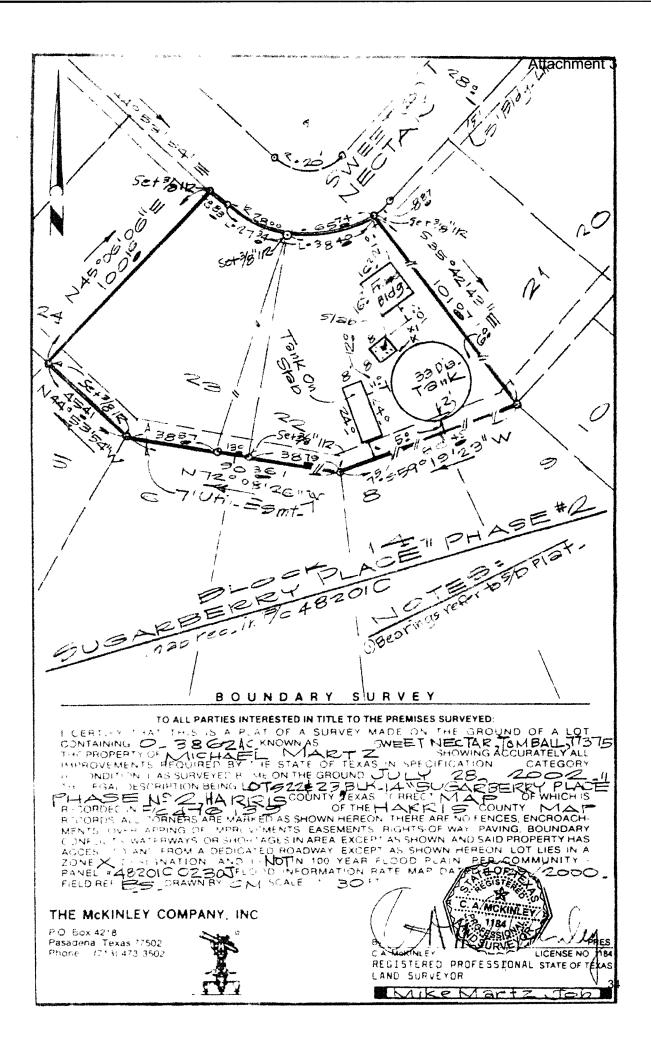

- (iii) See site plan, attached hereto as Attachment 2; and boundary survey, attached hereto as Attachment 3. On Attachment 2, the water lines are in blue and the wastewater lines are in red.
- (iv) A. See boundary survey dated July 28, 2002, attached hereto as Attachment 3.
  - B. See attached layout exhibit sheets 1 of 3 and 2 of 3, attached hereto as Attachment 2.
  - C. See attached layout exhibit sheet 2 of 3 for the location of the intruder resistant fences and roads, attached hereto as Attachment 2.
  - D. This subdivision contains private roads with public access easements, as noted on the plat. See attached copy of the original plat for the subdivision, attached hereto as Attachment 4.
  - E. See pump test dated July 12, 2001 for well No. 1, attached hereto as Attachment 5.
  - F. See Warranty Deed, attached hereto as Attachment 6.
- (v) After a diligent search, Inline has not located such documents.
  - b) For the assets listed as treatment facilities, such as "Cl<sub>2</sub> facilities or plant sewer", provide the assets that are included in the treatment facilities, the capacity of each asset and a labeled photograph of each asset listed in the trending study. Provide a copy of TCEQ or predecessor agency approvals for each asset's construction or installation claimed in the trending study.