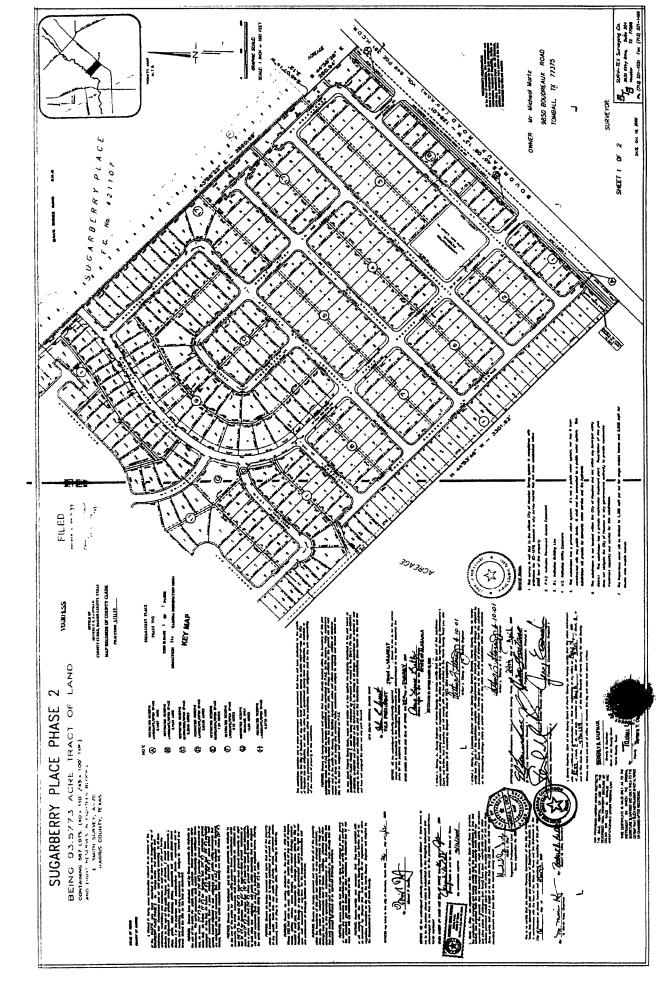

- (iii) See site plan, attached hereto as Attachment 2; and boundary survey, attached hereto as Attachment 3. On Attachment 2, the water lines are in blue and the wastewater lines are in red.
- (iv) A. See boundary survey dated July 28, 2002, attached hereto as Attachment 3.
  - B. See attached layout exhibit sheets 1 of 3 and 2 of 3, attached hereto as Attachment 2.
  - C. See attached layout exhibit sheet 2 of 3 for the location of the intruder resistant fences and roads, attached hereto as Attachment 2.
  - D. This subdivision contains private roads with public access easements, as noted on the plat. See attached copy of the original plat for the subdivision, attached hereto as Attachment 4.
  - E. See pump test dated July 12, 2001 for well No. 1, attached hereto as Attachment 5.
  - F. See Warranty Deed, attached hereto as Attachment 6.
- (v) After a diligent search, Inline has not located such documents.
  - b) For the assets listed as treatment facilities, such as "Cl<sub>2</sub> facilities or plant sewer", provide the assets that are included in the treatment facilities, the capacity of each asset and a labeled photograph of each asset listed in the trending study. Provide a copy of TCEQ or predecessor agency approvals for each asset's construction or installation claimed in the trending study.